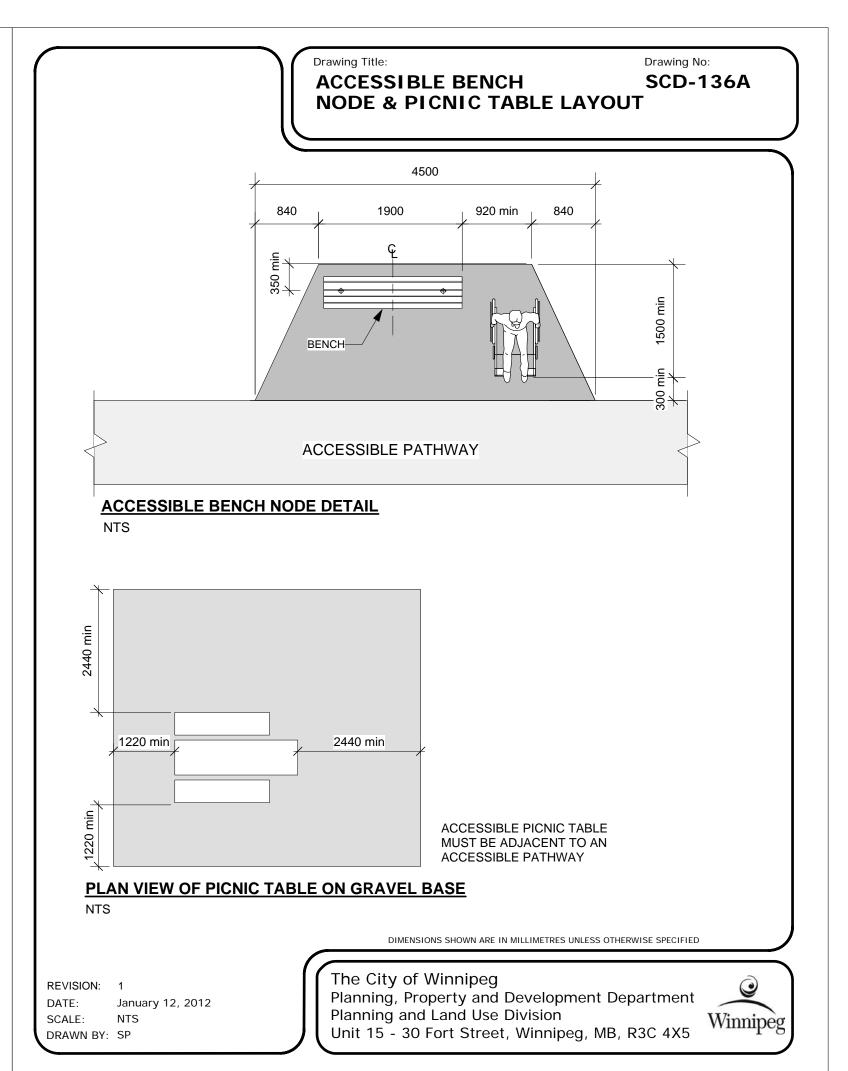

Unit 15 - 30 Fort Street, Winnipeg, MB, R3C 4X5









- 1. This drawing shall not be used for construction unless signed and sealed by Landscape Architect.
- Variations and modifications to the work shown will not be allowed without prior written consent of Landscape Architect.
- 3. Drawing and Specifications, as instruments of service, are the property of the Landscape Architect. The copyright is reserved in the name of the Landscape Architect. No reproduction may be made without the prior written consent of the Landscape Architect
- 4. Contractors/bidders are hereby granted a limited licence to reproduce these drawings for the purposes of bidding. Such reproductions are not to be used for construction.

|          | 7/2/42