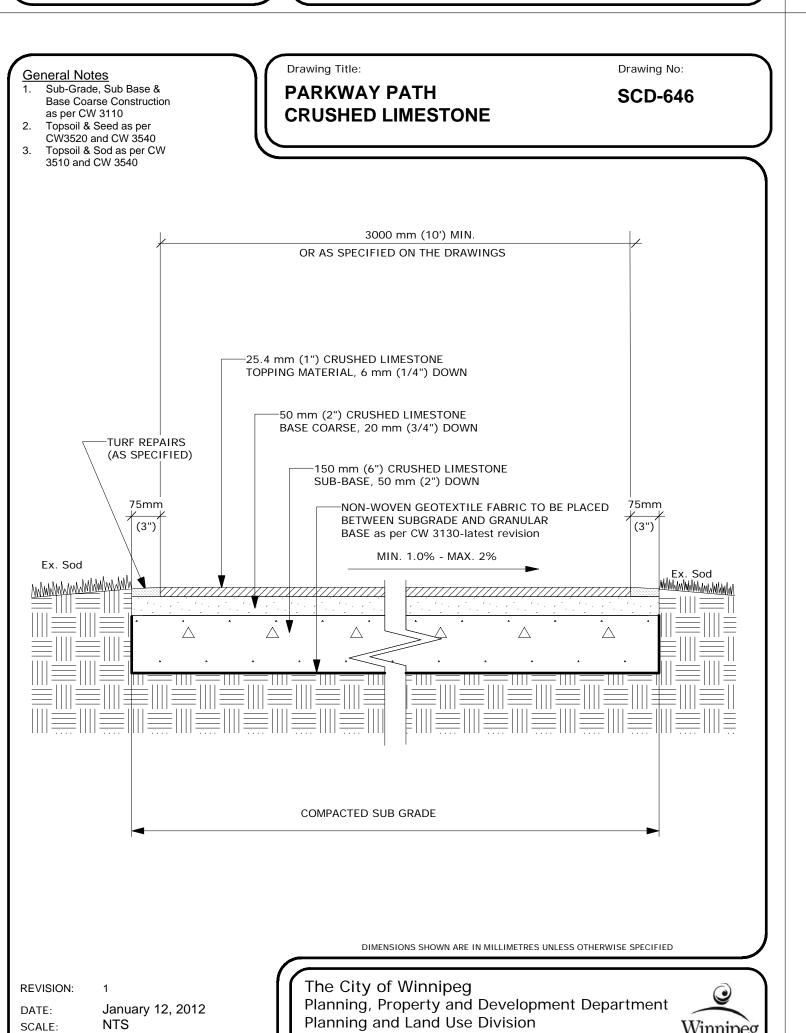

Unit 15 - 30 Fort Street, Winnipeg, MB, R3C 4X5









- 1. This drawing shall not be used for construction unless signed and sealed by Landscape Architect.
- Variations and modifications to the work shown will not be allowed without prior written consent of Landscape Architect.
- 3. Drawing and Specifications, as instruments of service, are the property of the Landscape Architect. The copyright is reserved in the name of the Landscape Architect. No reproduction may be made without the prior written consent of the Landscape Architect
- 4. Contractors/bidders are hereby granted a limited licence to reproduce these drawings for the purposes of bidding. Such reproductions are not to be used for construction.

|          | 7/2/42