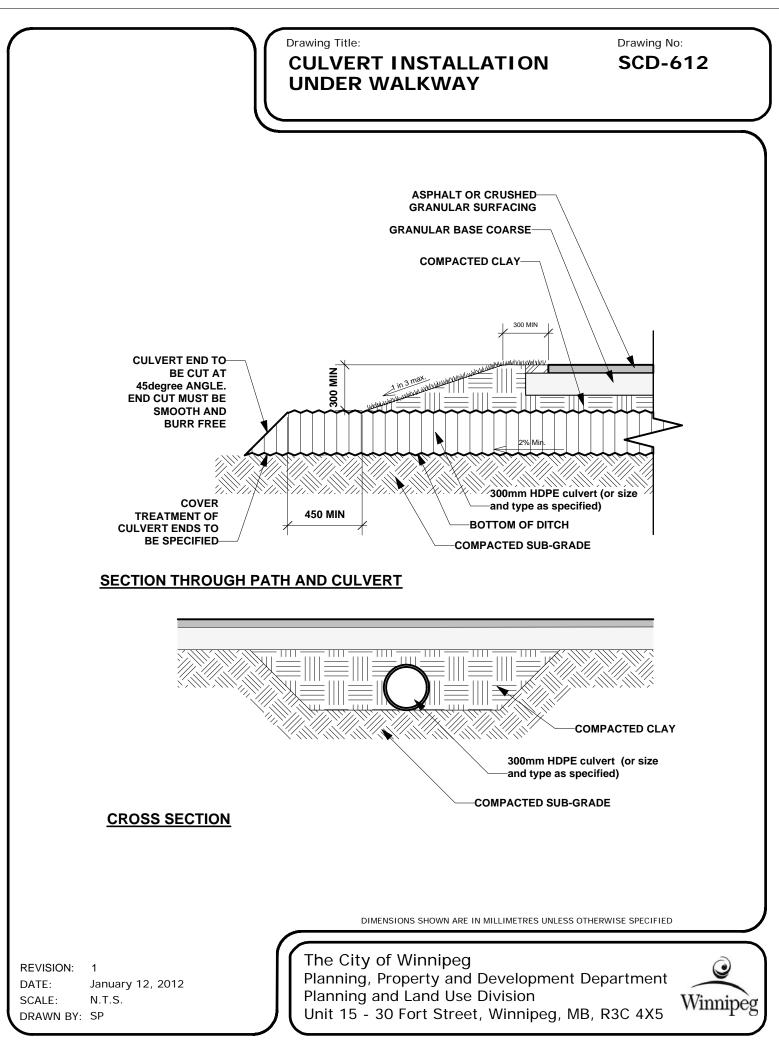

Unit 15 - 30 Fort Street, Winnipeg, MB, R3C 4X5









- 1. This drawing shall not be used for construction unless signed and sealed by Landscape Architect.
- Variations and modifications to the work shown will not be allowed without prior written consent of Landscape Architect.
- 3. Drawing and Specifications, as instruments of service, are the property of the Landscape Architect. The copyright is reserved in the name of the Landscape Architect. No reproduction may be made without the prior written consent of the Landscape Architect
- 4. Contractors/bidders are hereby granted a limited licence to reproduce these drawings for the purposes of bidding. Such reproductions are not to be used for construction.

|          | 7/2/42