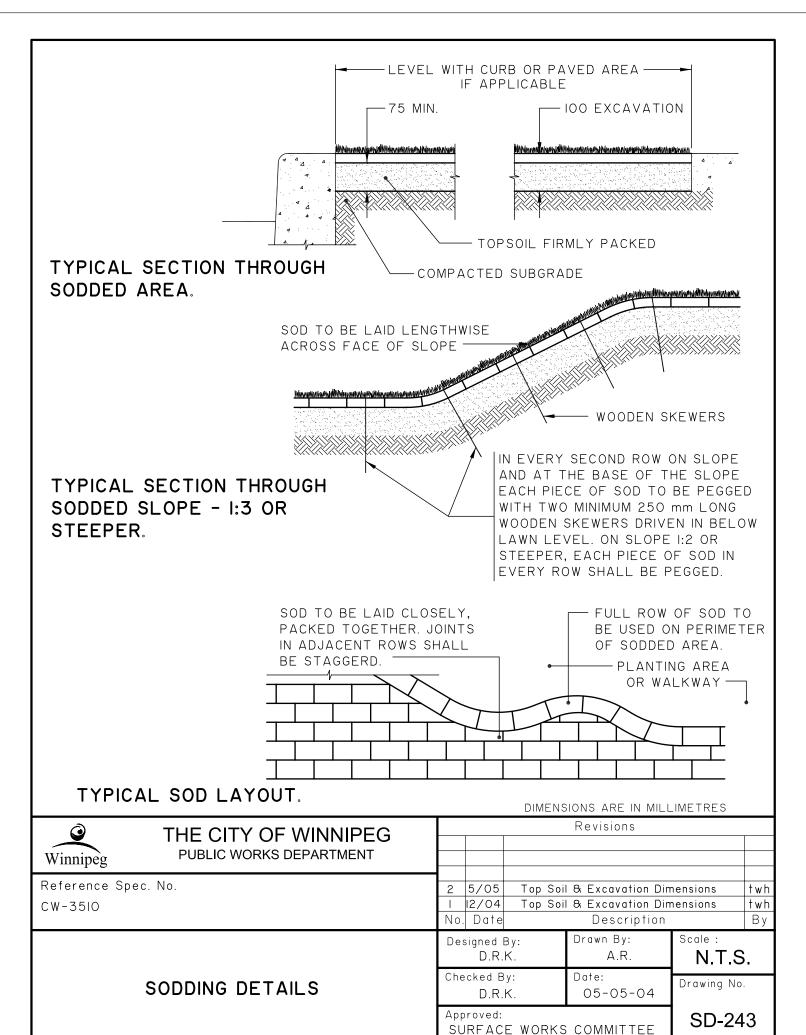

Unit 15 - 30 Fort Street, Winnipeg, MB, R3C 4X5









- 1. This drawing shall not be used for construction unless signed and sealed by Landscape Architect.
- Variations and modifications to the work shown will not be allowed without prior written consent of Landscape Architect.
- 3. Drawing and Specifications, as instruments of service, are the property of the Landscape Architect. The copyright is reserved in the name of the Landscape Architect. No reproduction may be made without the prior written consent of the Landscape Architect
- 4. Contractors/bidders are hereby granted a limited licence to reproduce these drawings for the purposes of bidding. Such reproductions are not to be used for construction.

|          | 7/2/42