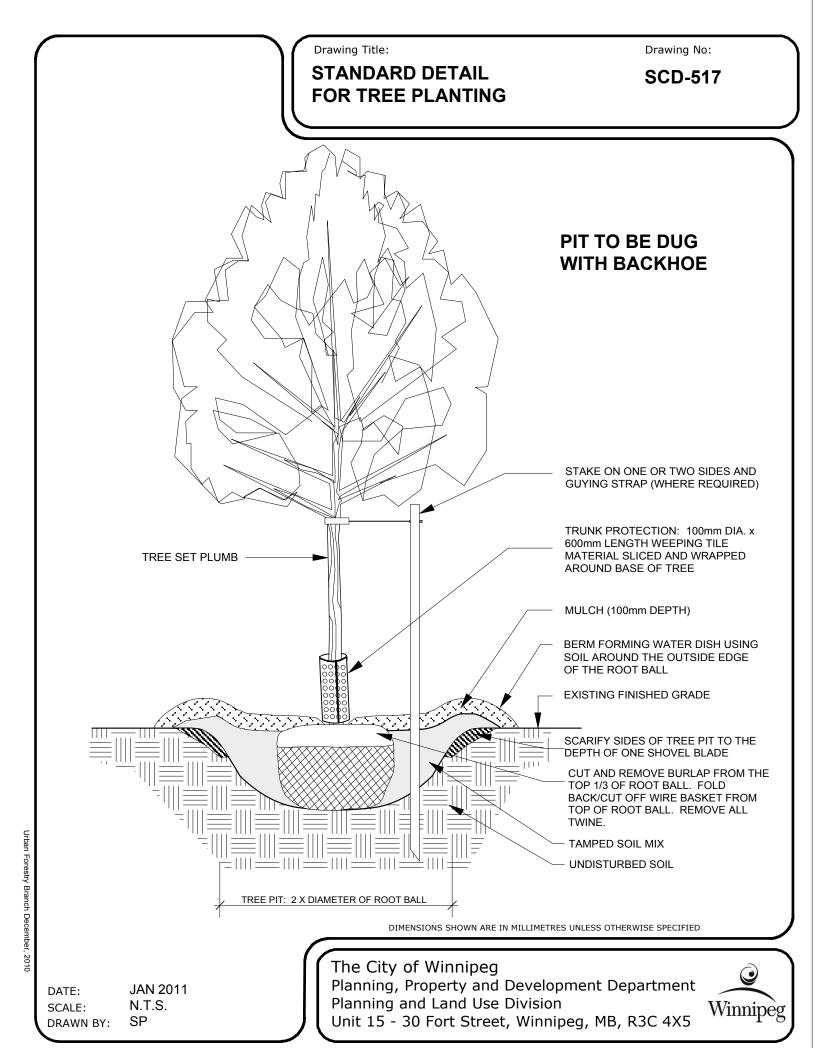

Unit 15 - 30 Fort Street, Winnipeg, MB, R3C 4X5









- 1. This drawing shall not be used for construction unless signed and sealed by Landscape Architect.
- Variations and modifications to the work shown will not be allowed without prior written consent of Landscape Architect.
- 3. Drawing and Specifications, as instruments of service, are the property of the Landscape Architect. The copyright is reserved in the name of the Landscape Architect. No reproduction may be made without the prior written consent of the Landscape Architect
- 4. Contractors/bidders are hereby granted a limited licence to reproduce these drawings for the purposes of bidding. Such reproductions are not to be used for construction.

|          | 7/2/42