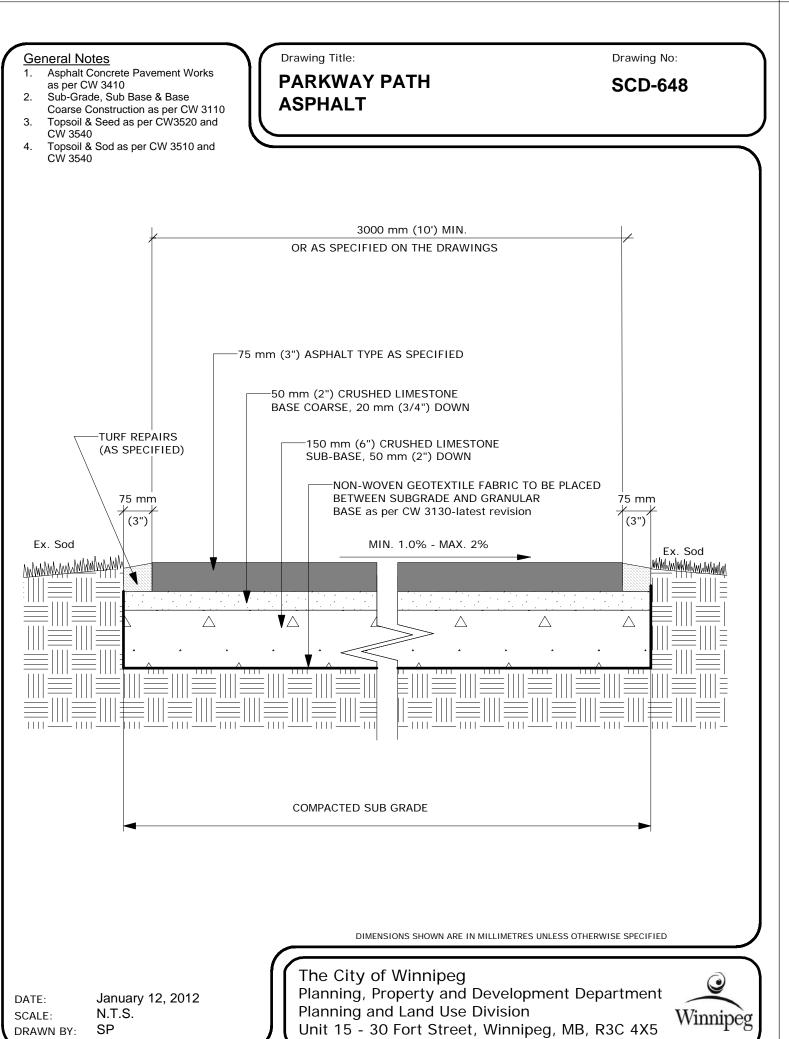

Unit 15 - 30 Fort Street, Winnipeg, MB, R3C 4X5









- 1. This drawing shall not be used for construction unless signed and sealed by Landscape Architect.
- Variations and modifications to the work shown will not be allowed without prior written consent of Landscape Architect.
- 3. Drawing and Specifications, as instruments of service, are the property of the Landscape Architect. The copyright is reserved in the name of the Landscape Architect. No reproduction may be made without the prior written consent of the Landscape Architect
- 4. Contractors/bidders are hereby granted a limited licence to reproduce these drawings for the purposes of bidding. Such reproductions are not to be used for construction.

|          | 7/2/42