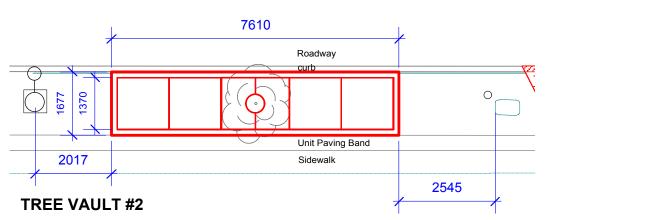

## TREE VAULT #1 and Curb Ramp

Regent Avenue West Tree Vaults

Layout

SITE ADDRESS

DRAWING NO.

R.56-A3

BID OPPORTUNITY NO. 634-2013

06-01-23 Template.mcd Monday, January 23, 2000