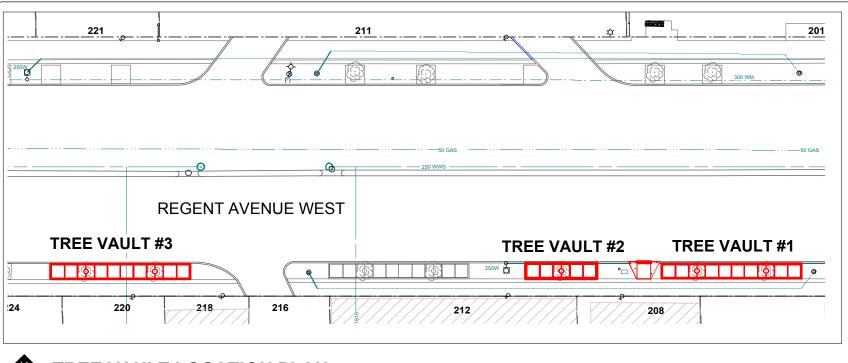

## TREE VAULT LOCATION PLAN - NTS

Regent Avenue West Tree Vaults

Layout

SITE ADDRESS

DRAWING NO.

R.56-A3

BID OPPORTUNITY NO. 634-2013

06-01-23 Template.mcd Monday, January 23, 2000