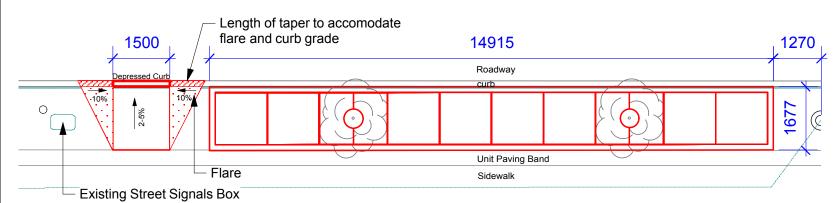

## TREE VAULT #1 and Curb Ramp

Regent Avenue West Tree Vaults

Layout

SITE ADDRESS

DRAWING NO.

R.56-A3

BID OPPORTUNITY NO. 634-2013

06-01-23 Template.mcd Monday, January 23, 2000