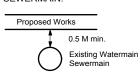

A MINIMUM CLEARANCE OF 0.5 METERS MUST BE PROVIDED BETWEEN THE UNDERSIDE OF THE PROPOSED WORKS AND THE TOP OF ANY EXISTING WATERMAIN OR SEWERMAIN.

A MINIMUM LATERAL CLEARANCE OF 2.0 METERS MUST BE PROVIDED BETWEEN ANY EXISTING WATERMAIN OR SEWERMAIN PIPE AND THE PROPOSED WORKS