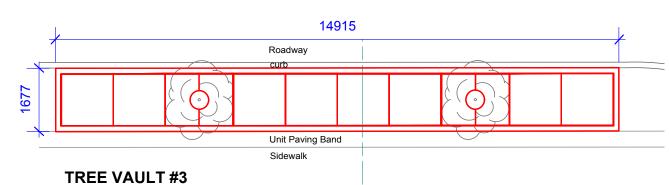

## TREE VAULT #1 and Curb Ramp

Regent Avenue West Tree Vaults

Layout

SITE ADDRESS

DRAWING NO.

R.56-A3

BID OPPORTUNITY NO. 634-2013

06-01-23 Template.mcd Monday, January 23, 2000