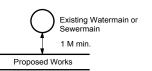

## NOTE 2:

A MINIMUM CLEARANCE OF 1.0 METER MUST BE PROVIDED BETWEEN THE UNDERSIDE OF ANY EXISTING WATERMAIN OR SEWERMAIN AND THE TOP OF THE PROPOSED WORKS. THIS INSTALLATION BY TRENCHLESS METHOD ONLY.