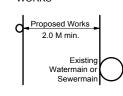

A MINIMUM CLEARANCE OF 0.5 METERS MUST BE PROVIDED BETWEEN THE UNDERSIDE OF THE PROPOSED WORKS AND THE TOP OF ANY EXISTING WATERMAIN OR SEWERMAIN.

A MINIMUM LATERAL CLEARANCE OF 2.0 METERS MUST BE PROVIDED BETWEEN ANY EXISTING WATERMAIN OR SEWERMAIN PIPE AND THE PROPOSED WORKS