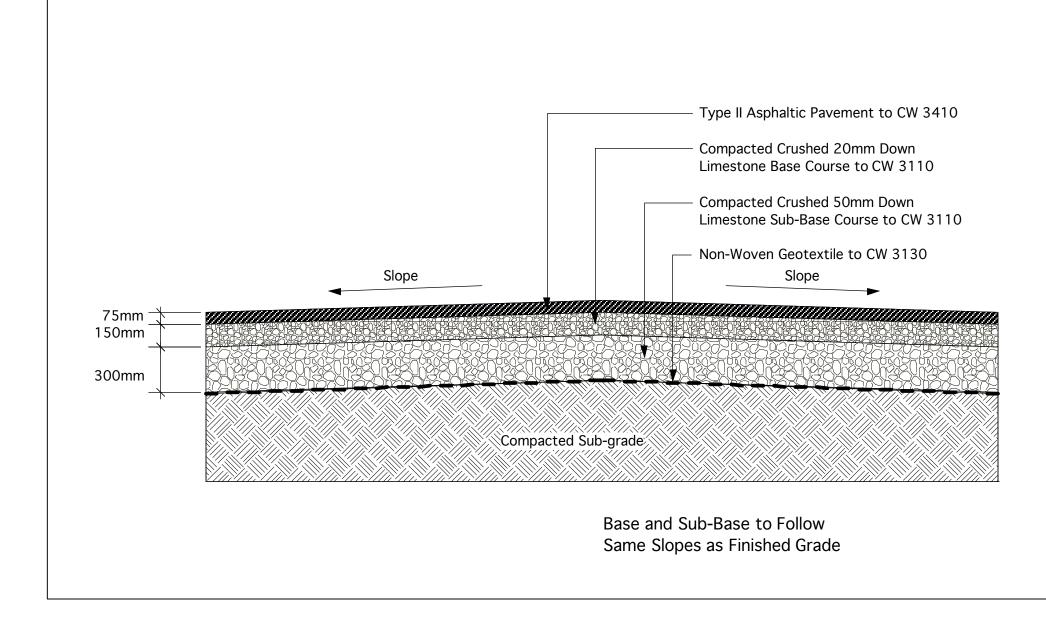

LANDSCAPE ARCHITECTURE • URBAN DESIGN • GOLF COURSE ARCHITECTURE

ubt please ask

3 ASPHALT AND BASE FOR HOCKEY RINK

L6 NTS

Location of underground structures as shown are based on the best information available but no guarantee is given that all existing utilities are shown or that the given locations are exact. Confirmation of existence and exact location of all services must be obtained from the individual utilities before proceeding with construction.