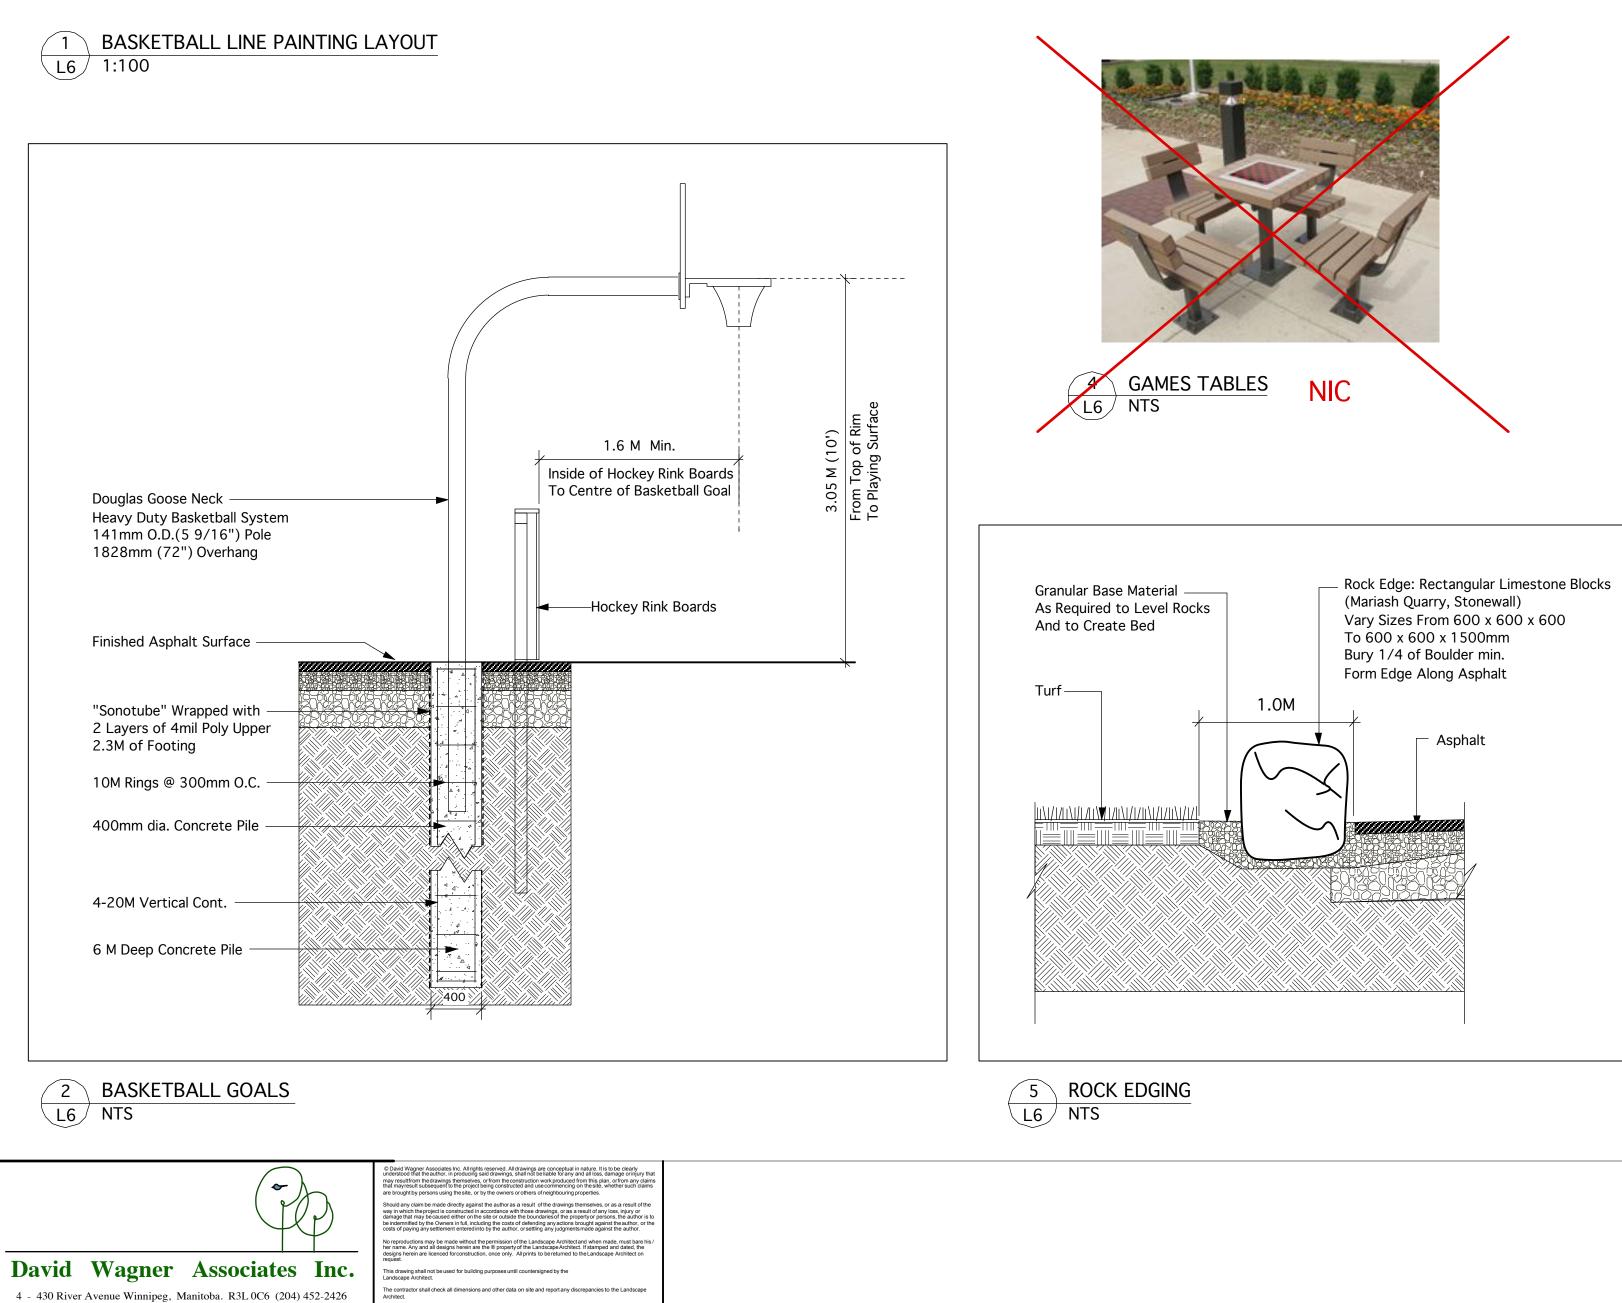

LANDSCAPE ARCHITECTURE • URBAN DESIGN • GOLF COURSE ARCHITECTURE

ubt please ask

3 ASPHALT AND BASE FOR HOCKEY RINK

L6 NTS

Location of underground structures as shown are based on the best information available but no guarantee is given that all existing utilities are shown or that the given locations are exact. Confirmation of existence and exact location of all services must be obtained from the individual utilities before proceeding with construction.