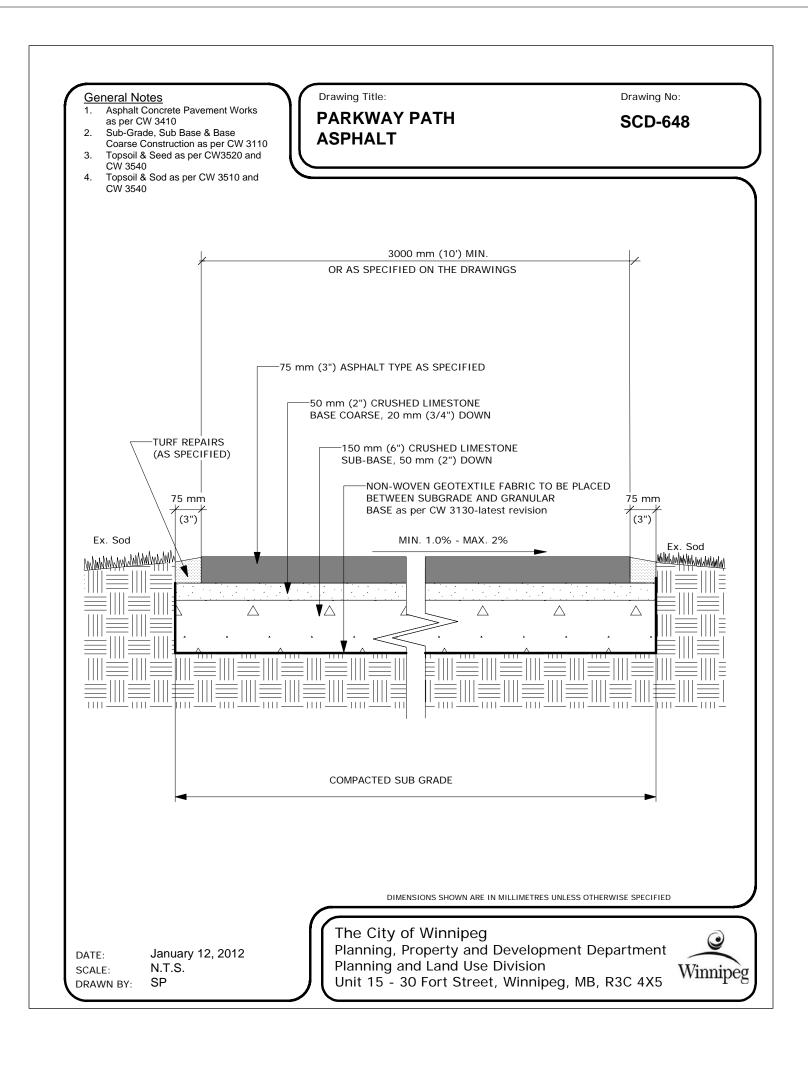

LANDSCAPE ARCHITECTURE • URBAN DESIGN • GOLF COURSE ARCHITECTURE

ubt please ask

3 ASPHALT AND BASE FOR HOCKEY RINK

L6 NTS

Location of underground structures as shown are based on the best information available but no guarantee is given that all existing utilities are shown or that the given locations are exact. Confirmation of existence and exact location of all services must be obtained from the individual utilities before proceeding with construction.