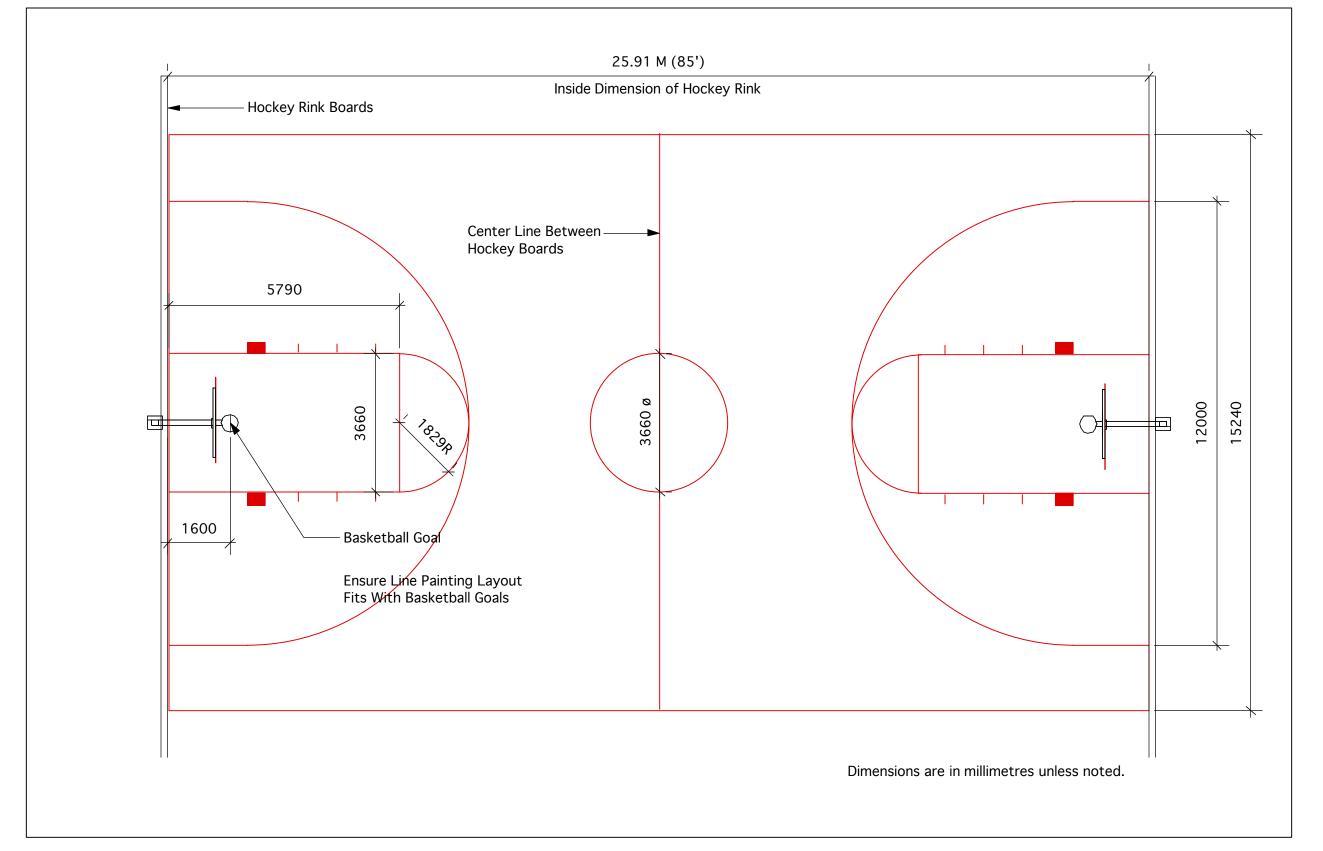

LANDSCAPE ARCHITECTURE • URBAN DESIGN • GOLF COURSE ARCHITECTURE

ubt please ask

3 ASPHALT AND BASE FOR HOCKEY RINK

L6 NTS

Location of underground structures as shown are based on the best information available but no guarantee is given that all existing utilities are shown or that the given locations are exact. Confirmation of existence and exact location of all services must be obtained from the individual utilities before proceeding with construction.