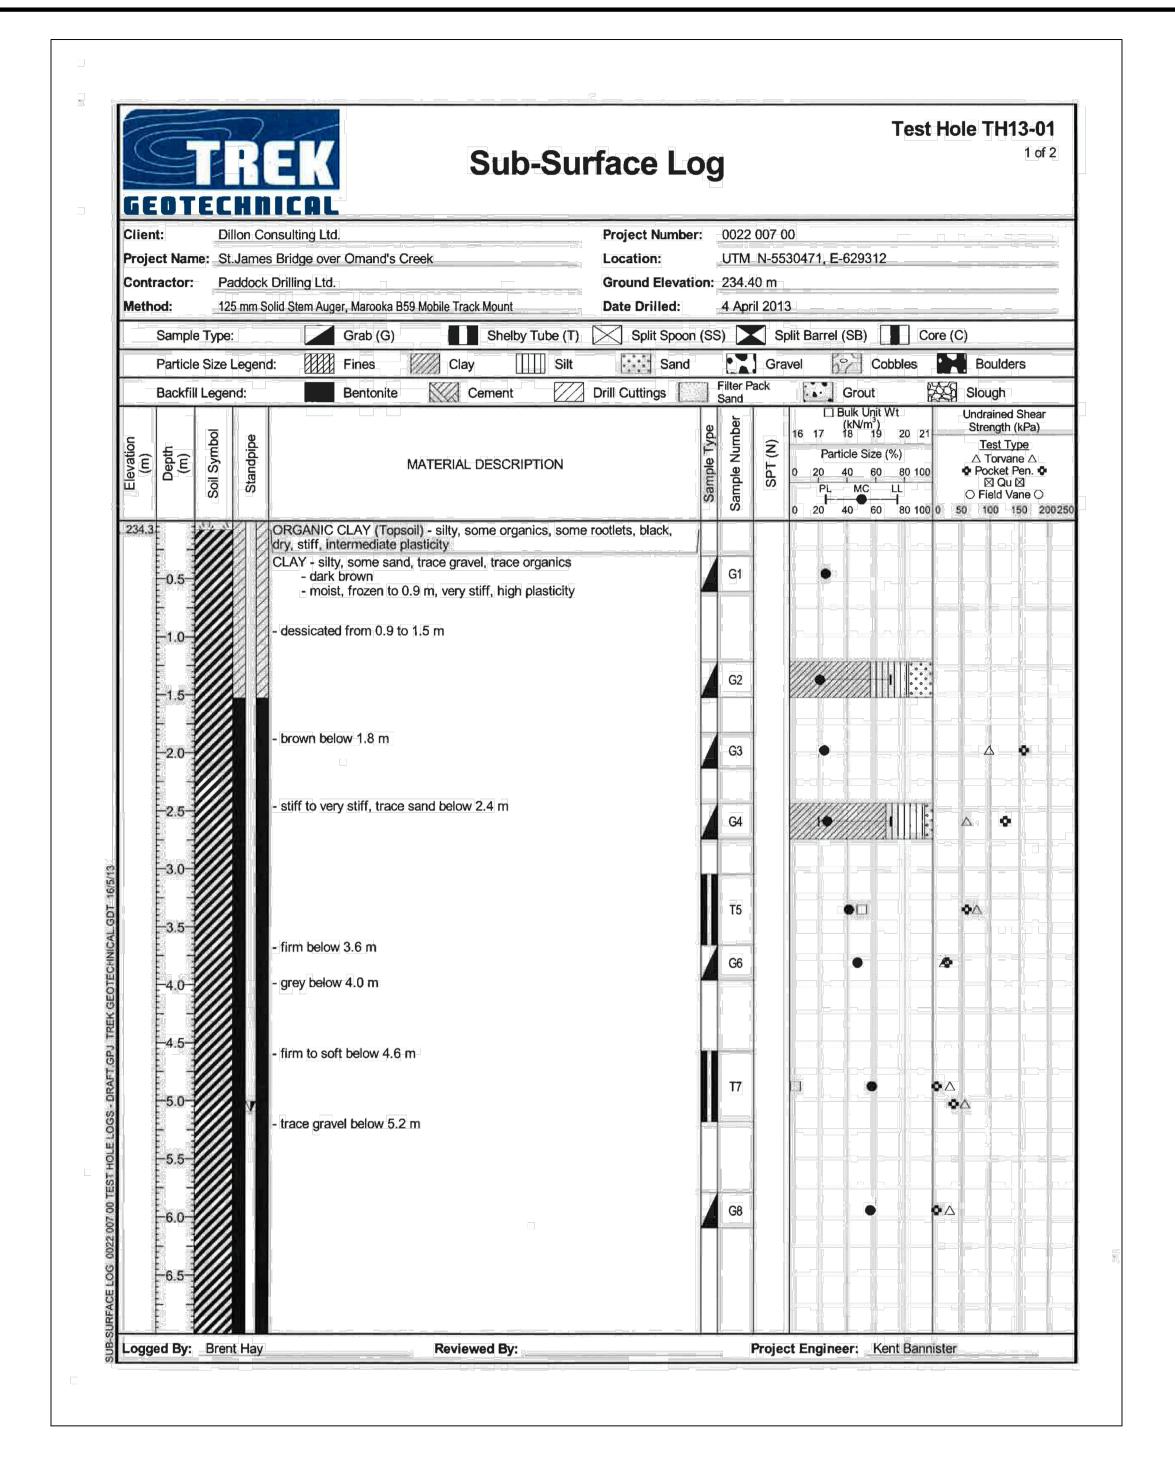

## NOTES:

- 1. THE TEST HOLE LOG TH 13-01 PROVIDED FOR THIS PROJECT HAS BEEN COMPILED FOR DESIGN PURPOSES ONLY. WHILE IT IS BELIEVED TO CORRECTLY REPRODUCE OR SUMMARIZE OBSERVATIONS MADE DURING TESTING, THE INFORMATION IS VALID ONLY FOR THE PRECISE LOCATIONS SHOWN AND IS NOT TO BE CONSTRUED AS GUARANTEEING THE ACTUAL MATERIALS AND CONDITIONS EXISTING THROUGHOUT THE SITE, THE TESTING METHODS USED MAY NOT HAVE DETERMINED THE PRESENCE, ABSENCE OR EXTENT OF BOULDERS, HARD OR SOFT FORMATIONS, WATER TABLES, ARTESIAN CONDITIONS AND OTHER VARIABLES. IT IS THE RESPONSIBILITY OF OTHERS USING THIS INFORMATION TO ENSURE THAT IT IS ADEQUATE FOR THEIR PURPOSES OR TO SUPPLEMENT IT WITH ADDITIONAL INFORMATION.
- 2. TEST HOLE LOG IS SHOWN FOR DESIGN PURPOSES ONLY. THE INFORMATION IS COMPILED FOR CONVENIENCE FROM "GEOTECHNICAL INVESTIGATION ST. JAMES ST. BRIDGE OVER OMAND'S CREEK BY TREK GEOTECHNICAL, JULY 10, 2013". ALL DISCLAIMERS IN THIS REPORT ARE APPLICABLE, ADDITIONAL INFORMATION IS ABAILABLE IN THE REPORT AND IN CASE OF DISCREPANCY, THE GEOTECHNICAL REPORT GOVERNS.