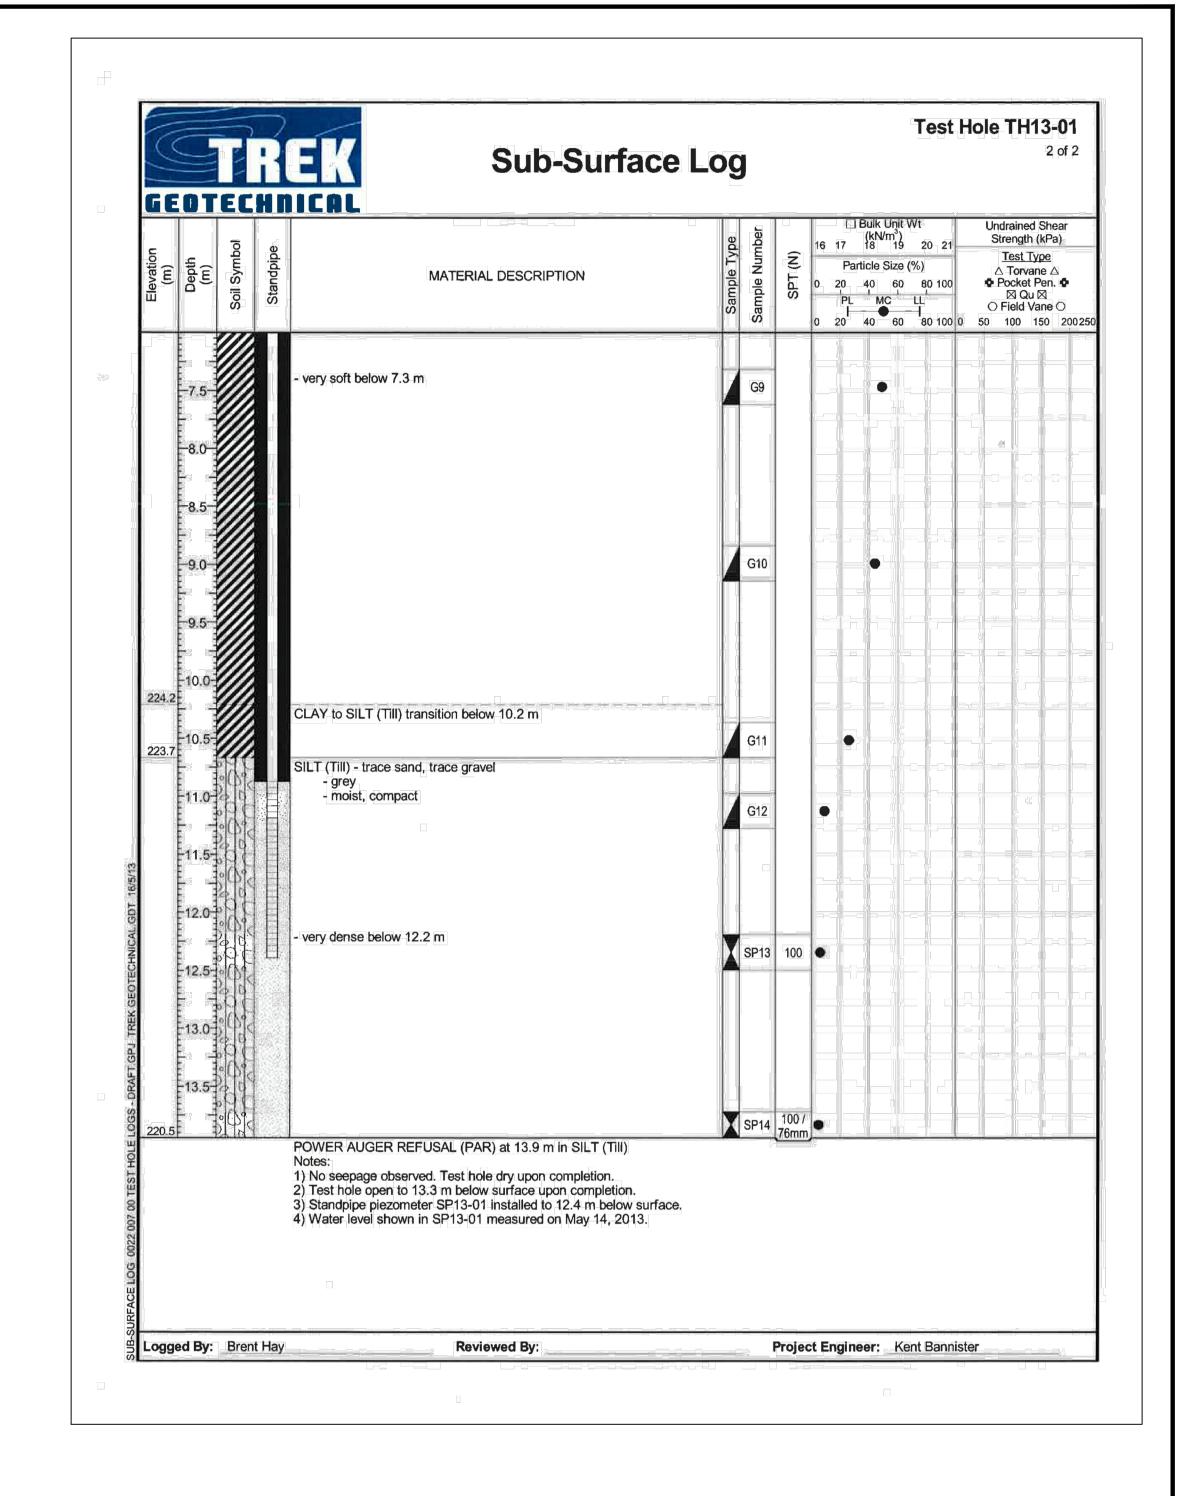

## NOTES:

- 1. THE TEST HOLE LOG TH 13-01 PROVIDED FOR THIS PROJECT HAS BEEN COMPILED FOR DESIGN PURPOSES ONLY. WHILE IT IS BELIEVED TO CORRECTLY REPRODUCE OR SUMMARIZE OBSERVATIONS MADE DURING TESTING, THE INFORMATION IS VALID ONLY FOR THE PRECISE LOCATIONS SHOWN AND IS NOT TO BE CONSTRUED AS GUARANTEEING THE ACTUAL MATERIALS AND CONDITIONS EXISTING THROUGHOUT THE SITE, THE TESTING METHODS USED MAY NOT HAVE DETERMINED THE PRESENCE, ABSENCE OR EXTENT OF BOULDERS, HARD OR SOFT FORMATIONS, WATER TABLES, ARTESIAN CONDITIONS AND OTHER VARIABLES. IT IS THE RESPONSIBILITY OF OTHERS USING THIS INFORMATION TO ENSURE THAT IT IS ADEQUATE FOR THEIR PURPOSES OR TO SUPPLEMENT IT WITH ADDITIONAL INFORMATION.
- 2. TEST HOLE LOG IS SHOWN FOR DESIGN PURPOSES ONLY. THE INFORMATION IS COMPILED FOR CONVENIENCE FROM "GEOTECHNICAL INVESTIGATION ST. JAMES ST. BRIDGE OVER OMAND'S CREEK BY TREK GEOTECHNICAL, JULY 10, 2013". ALL DISCLAIMERS IN THIS REPORT ARE APPLICABLE, ADDITIONAL INFORMATION IS ABAILABLE IN THE REPORT AND IN CASE OF DISCREPANCY, THE GEOTECHNICAL REPORT GOVERNS.