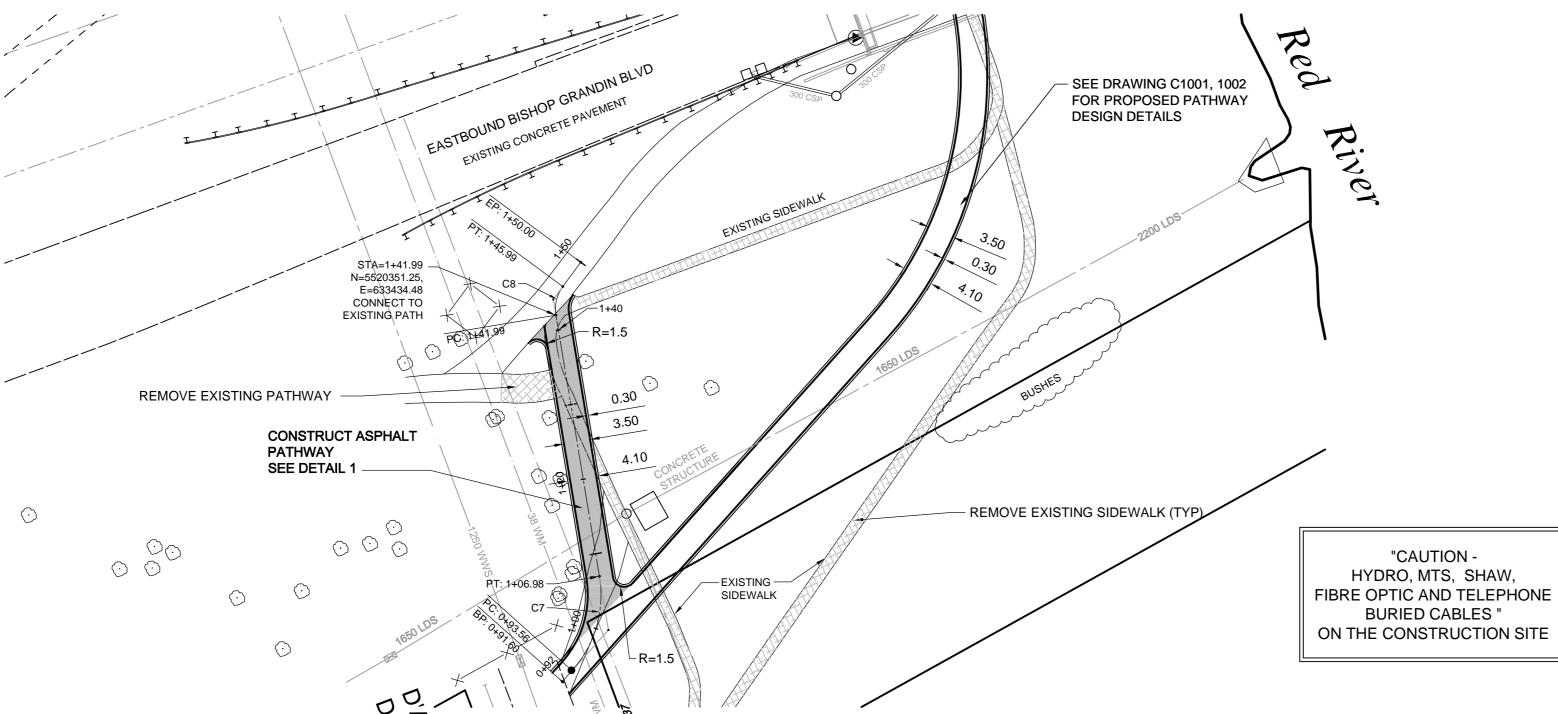

| ı |                                          |  |
|---|------------------------------------------|--|
|   | W SIDE OF RED RIVER AT FORT GARRY BRIDGE |  |
| ı | CONNECTION FROM EXISTING PATHWAY         |  |