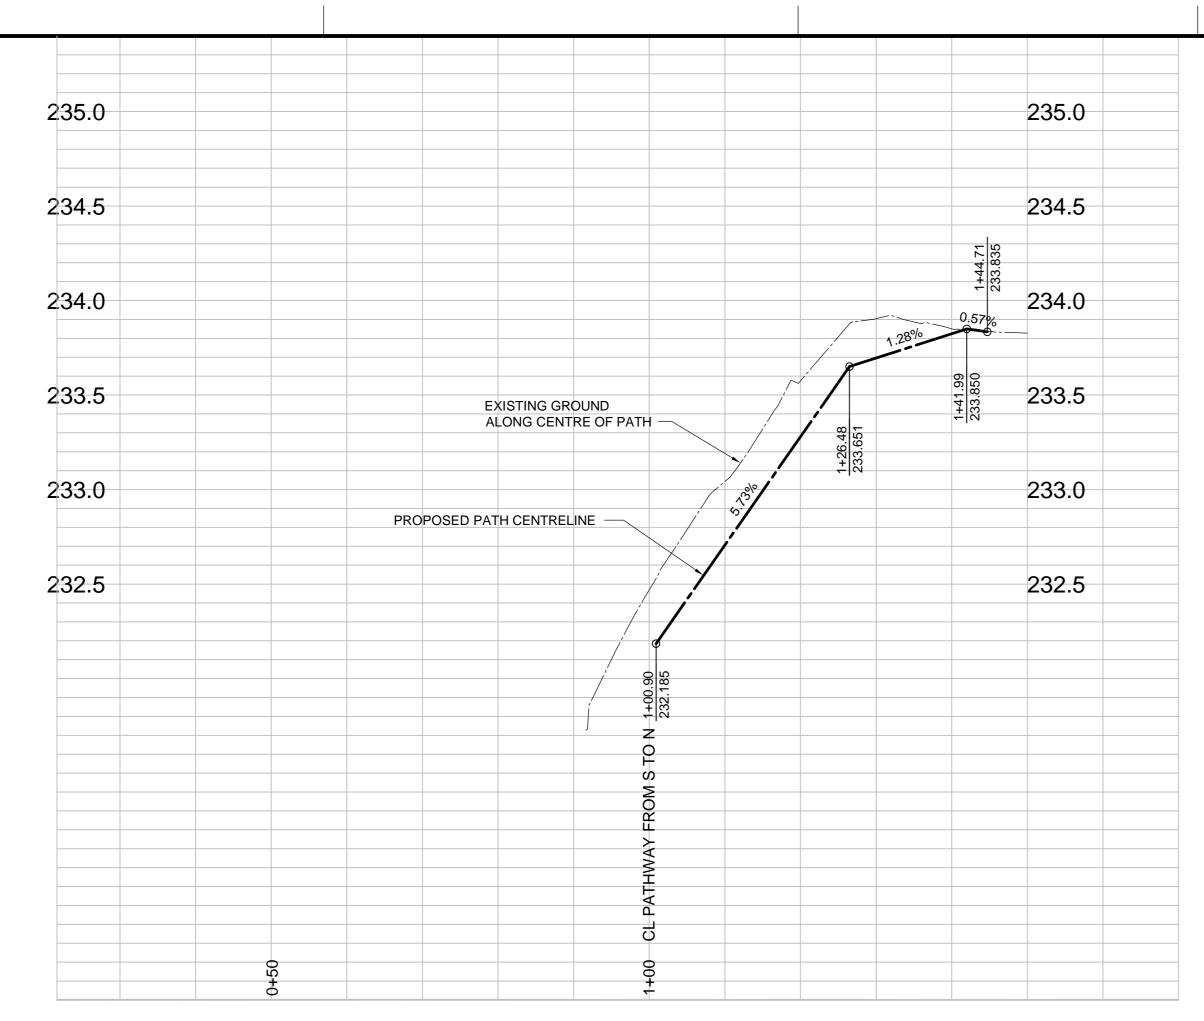

| ı |                                          |  |
|---|------------------------------------------|--|
|   | W SIDE OF RED RIVER AT FORT GARRY BRIDGE |  |
| ı | CONNECTION FROM EXISTING PATHWAY         |  |