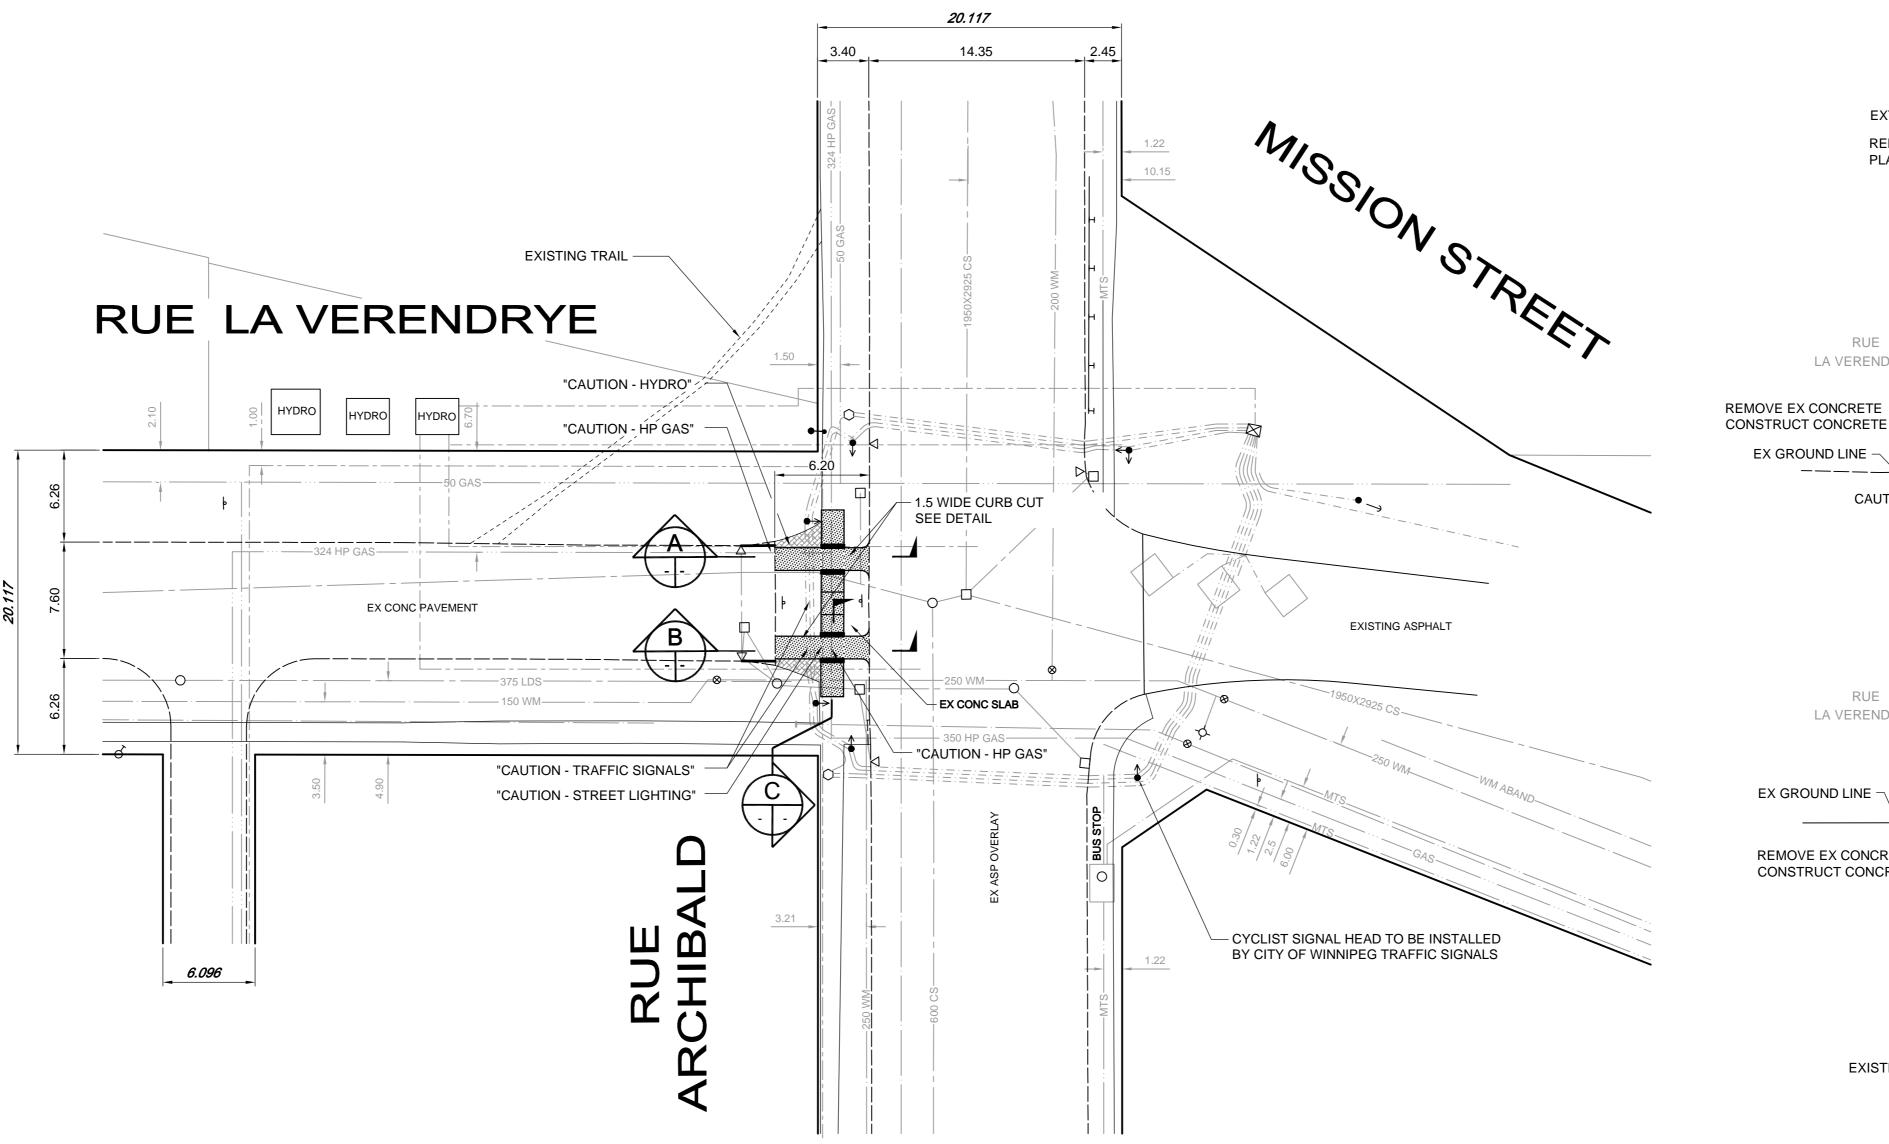

| 150 WM         | WATERMAIN           | 150 WM   |          | RIGHT-OF-WAY   |          |          | HYDRO               |          |
|----------------|---------------------|----------|----------|----------------|----------|----------|---------------------|----------|
| 400 FM         | FEEDERMAIN          | 400 FM   | 0        | MANHOLE        | •        | ·        | MTS                 |          |
|                | LAND DRAINAGE SEWER | 300 LDS  |          | CATCHBASIN     |          |          | TRAFFIC SIGNALS     |          |
| 250 WWS        | WASTEWATER SEWER    | 250 WWS  | H        | HYDRO BOX      |          |          | SIGNAL CONTROLLER   |          |
| <u>300 CS</u>  | COMBINED SEWER      | 300 CS   | •        | HYDRO POLE     |          | 0        | SIGNALS SERVICE PIT |          |
| <u>200 FCM</u> | FORCEMAIN           | 200 FCM  | •-•      | LIGHT STANDARD |          | ×31.175  | ELEVATION           | 32.000   |
| <u> </u>       | JUNCTIONS           |          | ←        | ANCHOR         |          |          | SIDEWALK            | [        |
| ¢              | HYDRANT             | <b>+</b> | $\odot$  | TREE           |          |          | CURB                |          |
| ⊗              | VALVE               | 8        | þ        | SIGN           |          |          | ASPHALT             |          |
| ୵              | CURB STOP           |          | · · · ·  | GAS            |          |          | CONCRETE            |          |
| EXISTING       | LEGEND-PLAN         | PROPOSED | EXISTING | LEGEND-PLAN    | PROPOSED | EXISTING | LEGEND-PLAN         | PROPOSED |
|                |                     |          |          |                |          |          |                     |          |