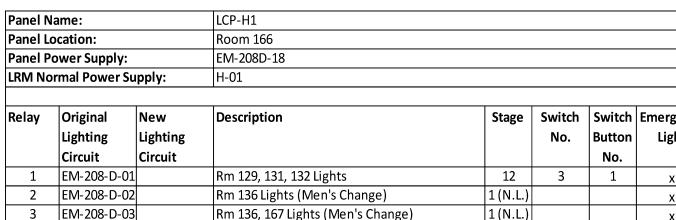

| 11 | 2 | 5 | 11 2 5

11 2 5

| 12 | 2 | 6 |

12 | 2 | 6

12 | 2 | 6 |

12 2 6

12 | 2 | 6 |

| Relay | Original<br>Lighting<br>Circuit | New<br>Lighting<br>Circuit | Description                       | Stage    | Switch<br>No. | Switch<br>Button<br>No. | Emergency<br>Light |
|-------|---------------------------------|----------------------------|-----------------------------------|----------|---------------|-------------------------|--------------------|
| 1     | EM-208-D-0                      | )1                         | Rm 129, 131, 132 Lights           | 12       | 3             | 1                       | х                  |
| 2     | EM-208-D-0                      | )2                         | Rm 136 Lights (Men's Change)      | 1 (N.L.) |               |                         | х                  |
| 3     | EM-208-D-0                      | 3                          | Rm 136, 167 Lights (Men's Change) | 1 (N.L.) |               |                         | х                  |
| 4     | EM-208-D-0                      | )4                         | Rm 303 Lights (Press Box)         | 9        | 2             | 3                       | х                  |
| 5     | EM-208-D-0                      | )5                         | Rm 159, 160                       | 1 (N.L.) |               |                         | х                  |
| 6     | EM-208-D-0                      | )7                         | Stair #8 Lights                   | 1 (N.L.) |               |                         | х                  |
| 7     | EM-208-D-0                      | )8                         | Stair #8 Lights                   | 1 (N.L.) |               |                         | х                  |
| 8     | EM-208-D-0                      | 9                          | Stair #8 Lights                   | 9        | 2             | 3                       | х                  |
| 9     | EM-208-D-1                      | .0                         | Rm 165 Lights                     | 1 (N.L.) |               |                         | х                  |
| 10    | EM-208-D-1                      | .1                         | Rm 162, 163, 164 Lights           | 13       | 3             | 1                       | х                  |
| 11    | EM-208-D-1                      | .2                         | Rm 161 Lights                     | 13       | 3             | 1                       | х                  |
| 12    | EM-208-D-1                      | .3                         | Rm 161 Lights                     | 1 (N.L.) |               |                         | х                  |
| 13    | EM-208-D-1                      | .4                         | Rm 156, 157 Lights                | 14       | 3             | 2                       | х                  |
| 14    | EM-208-D-1                      | .5                         | Rm 157 Lights                     | 14       | 3             | 2                       | х                  |
| 15    | EM-208-D-2                      | .0                         | Rm 130 Lights                     | 13       | 3             | 1                       | х                  |
| 16    | H-04                            |                            | Rm 136 Lights (Men's Change)      | 13       | 3             | 1                       |                    |
| 17    | H-05                            |                            | Rm 136 Lights (Men's Change)      | 13       | 3             | 1                       |                    |
| 18    | H-06                            |                            | Rm 136 Lights (Men's Change)      | 13       | 3             | 1                       |                    |
| 19    | H-22                            |                            | Rm 231 Lights (Women's Washroom)  | 9        | 2             | 3                       |                    |
| 20    | H-23                            |                            | Rm 230 Lights (N. Kitchen)        | 9        | 2             | 3                       |                    |
| 21    | H-24                            |                            | Rm 229 Lights (Men's Washroom)    | 9        | 2             | 3                       |                    |
| 22    | H-25                            |                            | Showcase Lights Ramp              | 9        | 2             | 3                       |                    |
| 23    | H-29                            |                            | Showcase Lights Ramp              | 9        | 2             | 4                       |                    |
| 24    |                                 |                            | Spare                             |          |               |                         |                    |
| 25    |                                 |                            | Spare                             |          |               |                         |                    |
| 26    |                                 |                            | Spare                             |          |               |                         |                    |
| 27    |                                 |                            | Spare                             |          |               |                         |                    |
| 28    |                                 |                            | Spare                             |          |               |                         |                    |
| 29    |                                 |                            | Spare                             |          |               |                         |                    |
| 30    |                                 |                            | Spare                             |          |               |                         |                    |
| 31    |                                 |                            | Spare                             |          |               |                         |                    |
| 32    |                                 |                            | Spare                             |          |               |                         |                    |
| 33    |                                 |                            | Spare                             |          |               |                         |                    |
| 34    |                                 |                            | Spare                             |          |               |                         |                    |
| 35    |                                 |                            | Spare                             |          |               |                         |                    |
| 36    |                                 |                            | Spare                             |          |               |                         |                    |