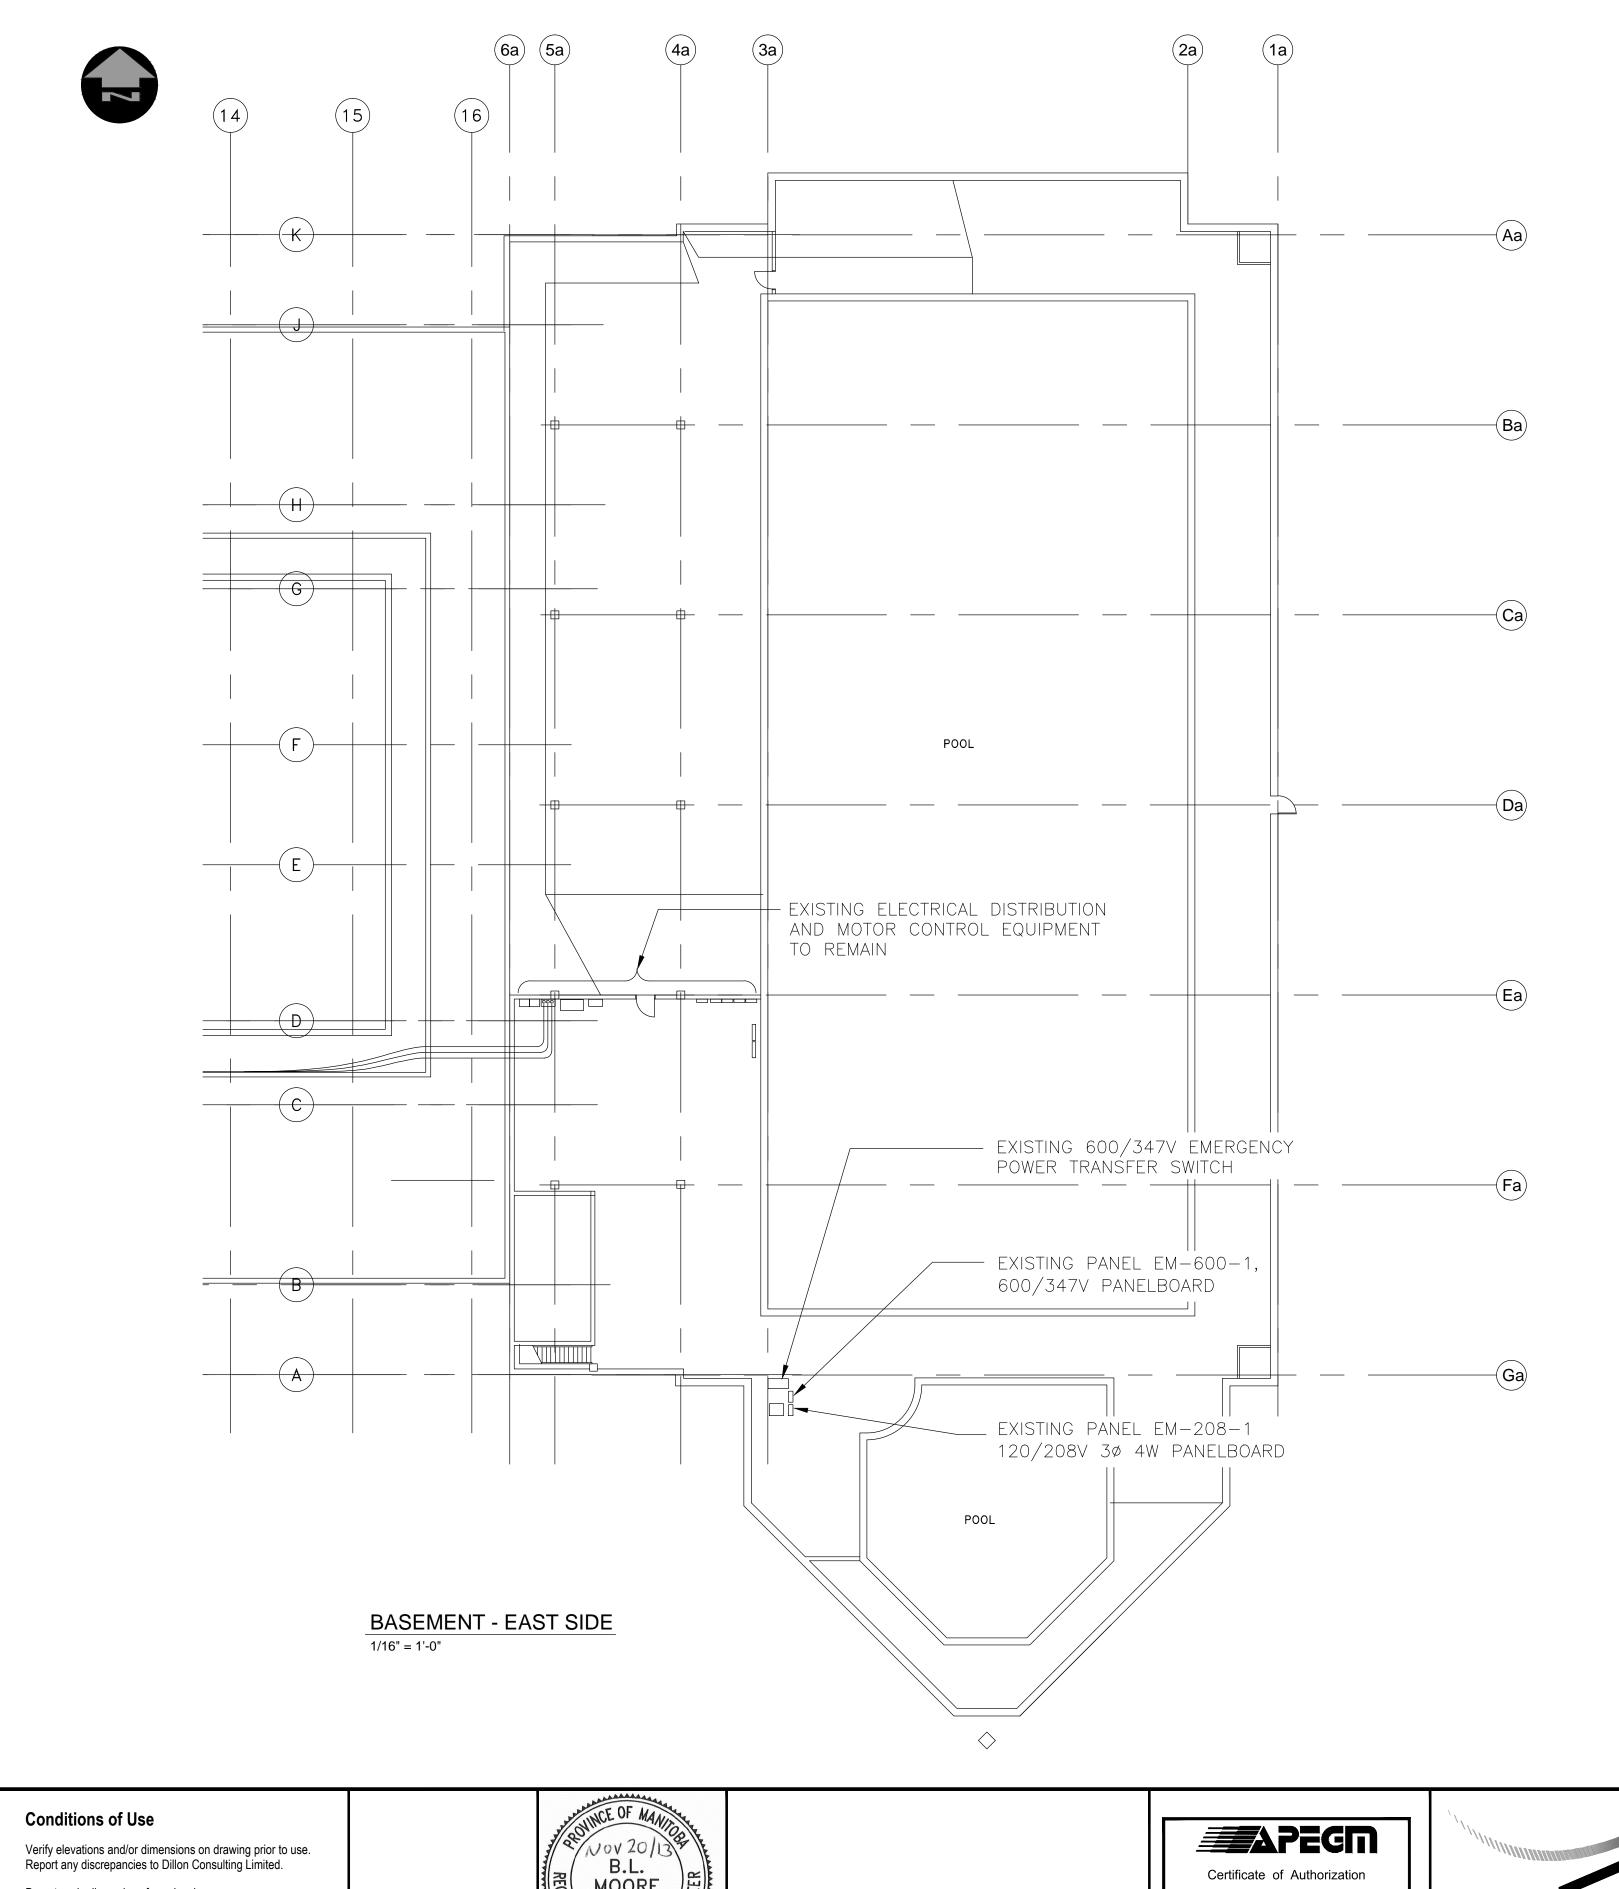

**ELECTRICAL - DEMOLITION** ED03 **BASEMENT LEVEL - EAST** 

137300

SHEET NO.

PAN AM POOL ELECTRICAL UPGRADE