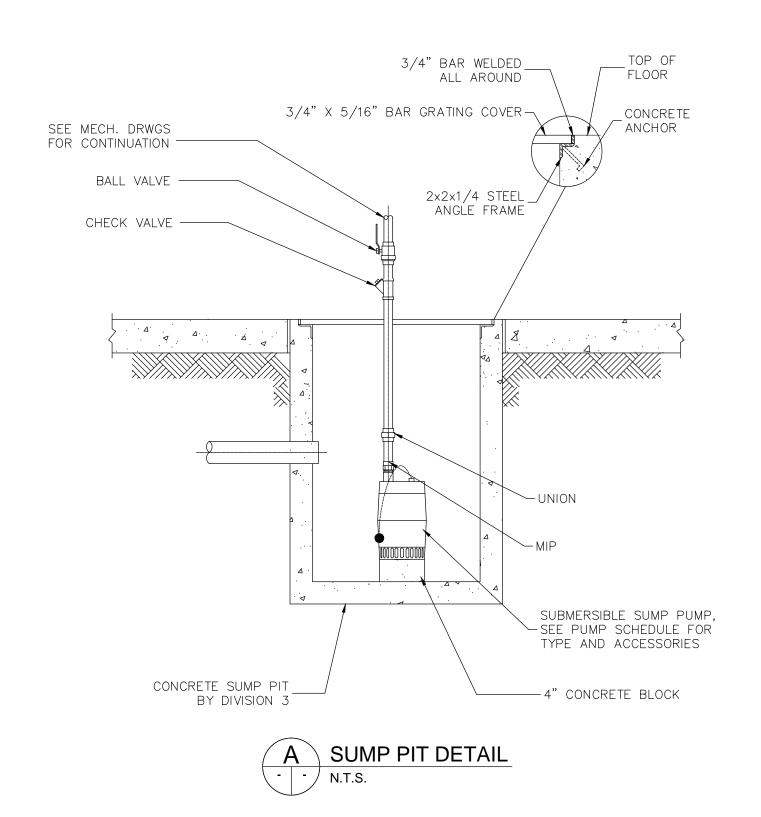

LOWER LEVEL - CRAWL SPACE - PLUMBING PLAN 1/8" = 1'-0"

MAIN LEVEL - ELECTRICAL ROOM - DRAINAGE PLAN 1/8" = 1'-0"

DRAWING NOTES

- 1) WEEPING TILE BY GENERAL CONTRACTOR
- 2 4" UP TO FD-1 IN NEW ELECTRICAL ROOM.
- (3) FIRESTOP PENETRATION THROUGH MASONRY WALL.
- (4) TIE NEW SANITARY INTO EXISTING 6" CAST IRON SERVICE
- (5) EXISTING SUMP DISCHARGE
- 6 TIE NEW 1 1/2" SUMP DISCHARGE INTO EXISTING 2" COPPER SUMP DISCHARGE
- $\bigcirc$  SP-1 (SUMP PUMP) INSTALLED INTO NEW PIT. PROVIDE 1-1/2" CHECK VALVE AND UNION ON PUMP DISCHARGE. SEE DETAIL ON THIS SHEET.