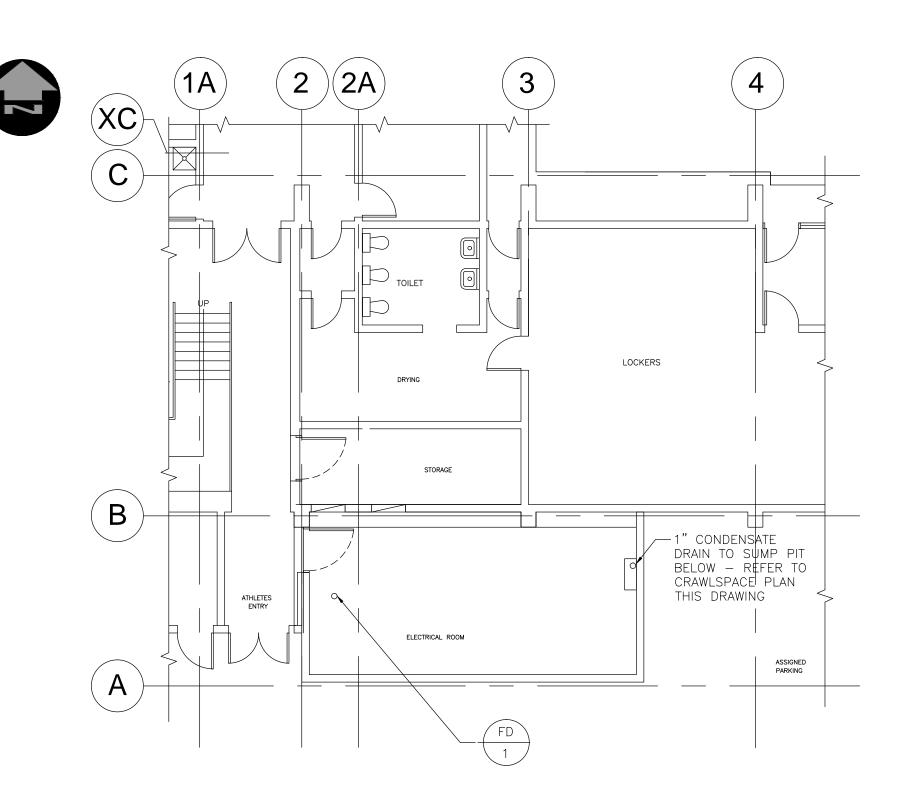

LOWER LEVEL - CRAWL SPACE - PLUMBING PLAN 1/8" = 1'-0"

MAIN LEVEL - ELECTRICAL ROOM - DRAINAGE PLAN 1/8" = 1'-0"

DRAWING NOTES

- 1) WEEPING TILE BY GENERAL CONTRACTOR
- 2 4" UP TO FD-1 IN NEW ELECTRICAL ROOM.
- (3) FIRESTOP PENETRATION THROUGH MASONRY WALL.
- (4) TIE NEW SANITARY INTO EXISTING 6" CAST IRON SERVICE
- (5) EXISTING SUMP DISCHARGE
- 6 TIE NEW 1 1/2" SUMP DISCHARGE INTO EXISTING 2" COPPER SUMP DISCHARGE
- $\bigcirc$  SP-1 (SUMP PUMP) INSTALLED INTO NEW PIT. PROVIDE 1-1/2" CHECK VALVE AND UNION ON PUMP DISCHARGE. SEE DETAIL ON THIS SHEET.