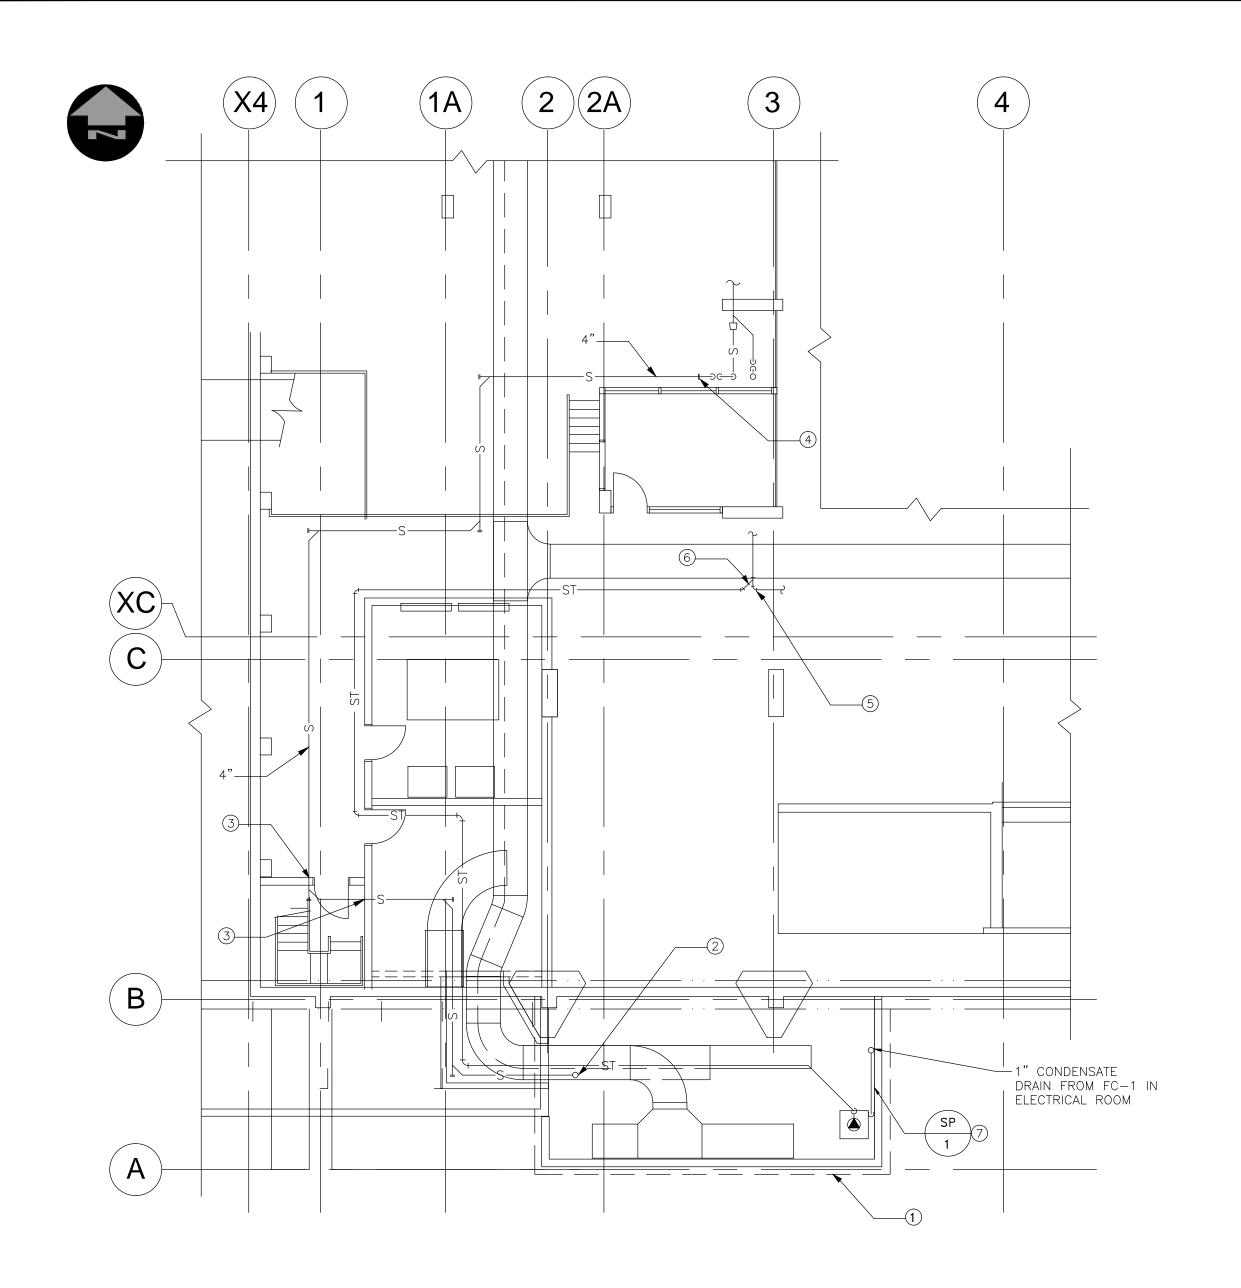

LOWER LEVEL - CRAWL SPACE - PLUMBING PLAN 1/8" = 1'-0"

MAIN LEVEL - ELECTRICAL ROOM - DRAINAGE PLAN 1/8" = 1'-0"

DRAWING NOTES

- 1) WEEPING TILE BY GENERAL CONTRACTOR
- 2 4" UP TO FD-1 IN NEW ELECTRICAL ROOM.
- (3) FIRESTOP PENETRATION THROUGH MASONRY WALL.
- (4) TIE NEW SANITARY INTO EXISTING 6" CAST IRON SERVICE
- (5) EXISTING SUMP DISCHARGE
- 6 TIE NEW 1 1/2" SUMP DISCHARGE INTO EXISTING 2" COPPER SUMP DISCHARGE
- $\bigcirc$  SP-1 (SUMP PUMP) INSTALLED INTO NEW PIT. PROVIDE 1-1/2" CHECK VALVE AND UNION ON PUMP DISCHARGE. SEE DETAIL ON THIS SHEET.