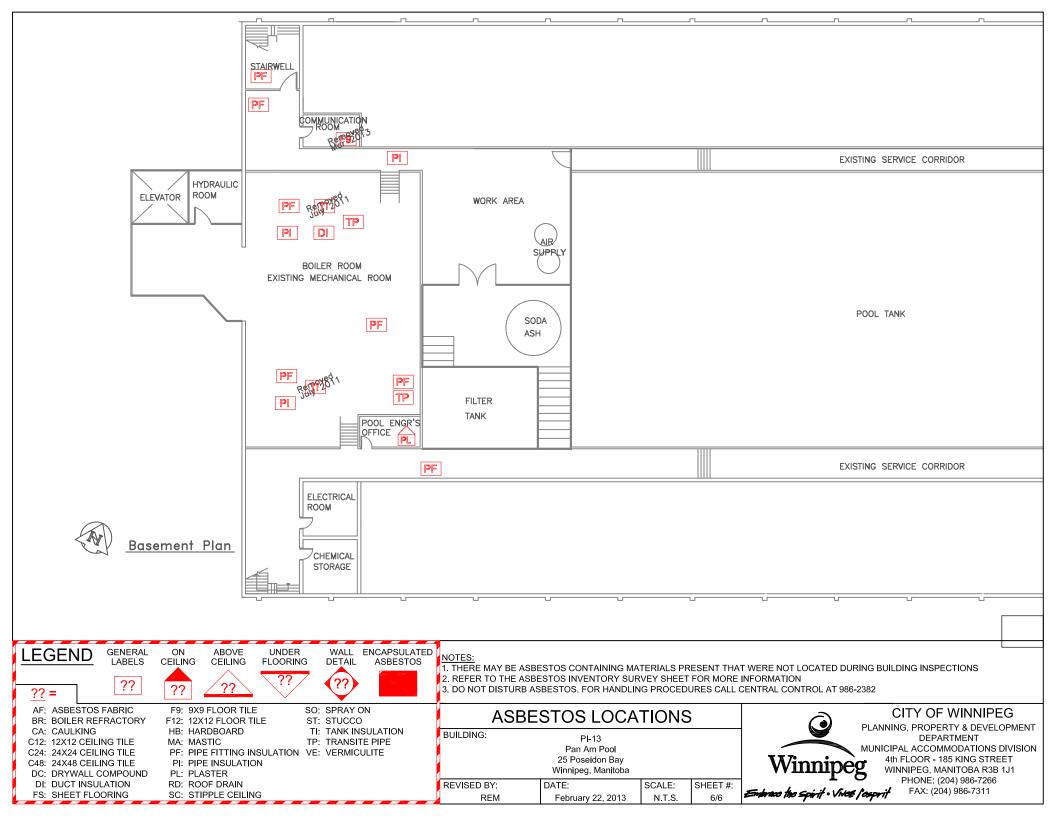

## **ASBESTOS INVENTORY CONTROL**

Planning, Property and Development Department Municipal Accommodations Division 4th Floor - 185 King Street • Winnipeg, MB • R3B 1J1

| Building Name:                  | Pan Am Pool - Building                                                        | Inspection       | n Date:               | February 22, 2013          |             |           |           |  |
|---------------------------------|-------------------------------------------------------------------------------|------------------|-----------------------|----------------------------|-------------|-----------|-----------|--|
| Building Code:                  | PI-13                                                                         | Inspected        | By:                   | Ryan Matthews & Nic DeMelo |             |           |           |  |
| Building Address:               | 25 Poseidon Bay                                                               | Construct        | ion Date:             |                            |             |           |           |  |
| Material Location               | Material Description                                                          | Drawing<br>Label | Material<br>Condition | Testing<br>Status          | Date<br>M/Y | Test<br>% | Est.<br>% |  |
|                                 | All Plaster Walls & Ceilings Contain Asbestos                                 |                  | Good                  | TESTED                     |             | 1-10      |           |  |
|                                 | All pre existing door jams are insulated with asbestos containing insulation. |                  | Good                  | TESTED                     |             | 20        |           |  |
| Basement                        |                                                                               |                  |                       |                            |             |           |           |  |
| Boiler Room                     | Duct Insulation                                                               | DI               | Good                  | TESTED                     |             | 40-50     |           |  |
|                                 | Pipe Fitting Insulation                                                       | PF               | Good                  |                            |             |           |           |  |
|                                 | Pipe Insulation                                                               | PI               | Good                  | TESTED                     |             | 20-50     |           |  |
|                                 | Pipe Insulation Yellow                                                        | PI               | Good                  | TESTED                     | Jan/'11     | 65-80     |           |  |
|                                 | Boiler Tanks Inspections Holes                                                | TI               | Good                  | TESTED                     | Aug/11      | 3-40      |           |  |
|                                 | Tank Insulation (Hot Water Tanks)                                             | TI               | Removed /11           | TESTED                     | Dec/11      | 60-75     |           |  |
|                                 | Tank Gasket                                                                   | TI               | Good                  | TESTED                     | Aug/11      | 0         |           |  |
|                                 | Transite Pipe                                                                 | TP               | Good                  |                            |             |           |           |  |
| North Stairwell                 | Drain Pipe Elbow Insulation                                                   | PF               | Good                  | TESTED                     |             | 0         |           |  |
| Communication Room              | 9x9 Floor Tile                                                                | F9               | Removed /13           |                            |             |           |           |  |
| Pool Engineers Office           | Plaster - Ceiling                                                             | PL               | Good                  |                            |             |           | 1-10      |  |
| Main Floor                      | All Plaster Walls & Ceilings Contain Asbestos                                 |                  |                       |                            |             |           | 1-10      |  |
| Men's Washroom/ Locker Room     | Pipe Fitting Insulation                                                       | PF               | Good                  |                            |             |           |           |  |
|                                 | Plaster - Ceiling                                                             | PL               | Good                  |                            |             |           | 1-10      |  |
| North Stairwell                 | Plaster - Ceiling                                                             | PL               | Good                  |                            |             |           | 1-10      |  |
|                                 | Plaster - Walls                                                               | PL               | Good                  |                            |             |           | 1-10      |  |
| Women's Washroom/Locker<br>Room | Pipe Fitting Insulation (Inside Of North Wall)                                | PF               | Good                  |                            |             |           |           |  |
|                                 | Plaster - Ceiling                                                             | PL               | Good                  |                            |             |           | 1-10      |  |
| South Stairwell                 | Plaster - Ceiling                                                             | PL               | Good                  |                            |             |           | 1-10      |  |
|                                 | Plaster - Walls                                                               | PL               | Good                  |                            |             |           | 1-10      |  |
| South Pool Room                 | Pipe Fitting Insulation                                                       | PF               | Good                  |                            |             |           |           |  |
|                                 |                                                                               |                  |                       |                            |             |           |           |  |
|                                 |                                                                               |                  |                       |                            |             |           |           |  |