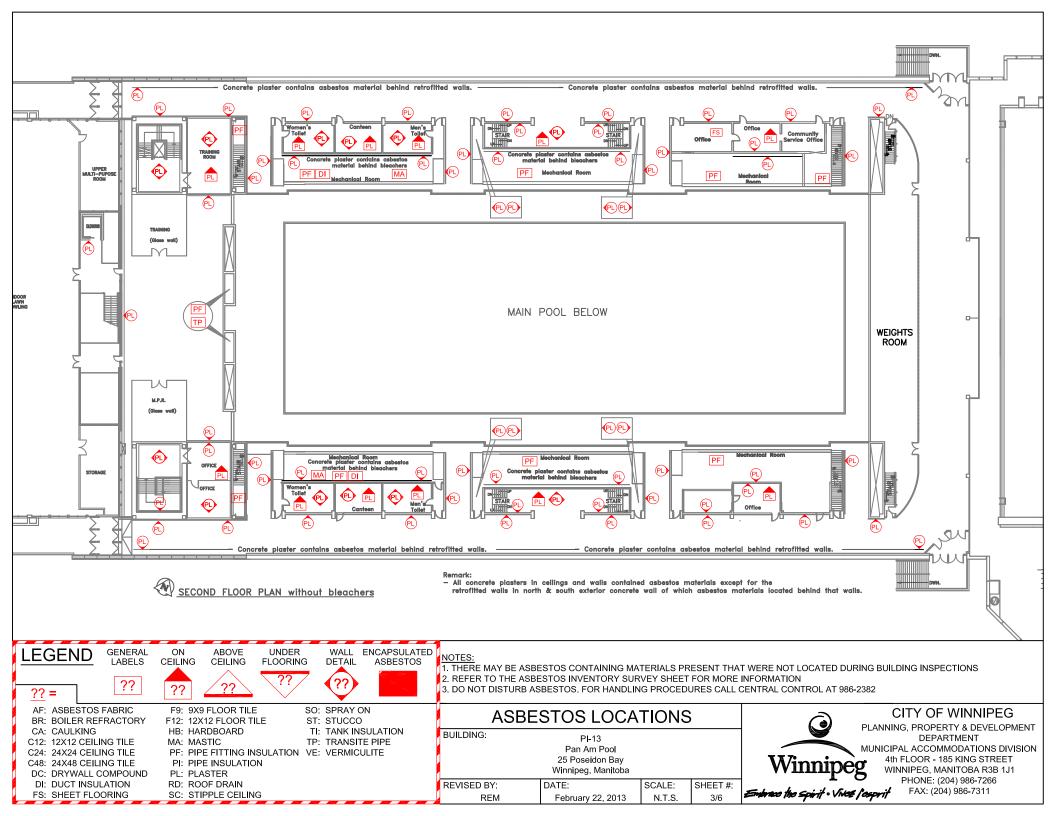

| Metavial Lagation                      | Meterial Description                                      | Drawing | Material<br>Condition | Testing | Date<br>M/Y | Test  | Est.  |
|----------------------------------------|-----------------------------------------------------------|---------|-----------------------|---------|-------------|-------|-------|
| Material Location<br>Second Floor      | Material Description                                      | Label   | Condition             | Status  | IVI/ Y      | %     | %     |
| Track Exterior Walls/ Elevator<br>Wall | Plaster Walls encapsulated behind retrofitted stucco wall |         | Good                  |         |             |       | 1-10  |
| Under South Bleachers                  | All Plaster Walls & Ceilings Contain Asbestos             |         |                       |         |             |       | 1-10  |
| West Mechanical Area                   | Spray On Insulation                                       | SO      | Removed               |         |             |       |       |
|                                        | Pipe Fitting Insulation                                   | PF      | Good                  |         |             |       | 20-40 |
|                                        | Pipe Mastic                                               | MA      | Good                  |         |             |       | 10    |
|                                        | Mastic - Duct                                             | MA      | Good                  | TESTED  | Feb/'12     | 10    |       |
|                                        | Plaster - Walls                                           | PL      | Good                  | _       |             |       | 1-10  |
| Canteen & Washrooms                    | Plaster - Ceiling                                         | PL      | Good                  |         |             |       | 1-10  |
|                                        | Plaster - Walls                                           | PL      | Good                  |         |             |       | 1-10  |
| Centre Mechanical Area                 | Spray On Insulation                                       | SO      | Removed               |         |             | 20-40 |       |
|                                        | Pipe Fitting Insulation                                   | PF      | Good                  |         |             |       |       |
|                                        | Pipe Mastic                                               | MA      | Good                  |         |             |       | 10    |
|                                        | Plaster - Walls                                           | PL      | Good                  |         |             |       | 1-10  |
| East Mechanical Area                   | Spray On Insulation                                       | SO      | Removed               | TESTED  |             | 50-60 |       |
|                                        | Pipe Fitting Insulation                                   | PF      | Good                  |         |             |       |       |
|                                        | Pipe Mastic                                               | MA      | Good                  |         |             |       | 10    |
|                                        | Plaster - Walls                                           | PL      | Good                  |         |             |       | 1-10  |
| South Bleachers Attic Area             | Spray On Insulation                                       | SO      | Removed               |         |             |       |       |
|                                        | Pipe Fitting Insulation                                   | PF      | Removed               |         |             |       |       |
| Top Of Bleachers                       |                                                           |         |                       |         |             |       |       |
| Stairways and Back Walls               | Plaster - Walls                                           | PL      | Good                  |         |             |       | 1-10  |
| Storage Room                           | Plaster - Walls                                           | PL      | Good                  |         |             |       | 1-10  |
|                                        | Plaster - Ceiling                                         | PL      | Good                  |         |             |       | 1-10  |
| Under North Bleachers                  |                                                           |         |                       |         |             |       |       |
| West Mechanical Area                   | Spray On Insulation                                       | SO      | Removed               |         |             |       |       |
|                                        | Pipe Fitting Insulation                                   | PF      | Removed               |         |             |       |       |
|                                        | Pipe Mastic                                               | MA      | Good                  |         |             |       | 10    |
|                                        | Plaster - Walls                                           | PL      | Good                  |         |             |       | 1-10  |
| Washrooms & Canteen                    | Plaster - Ceiling                                         | PL      | Good                  |         |             |       | 1-10  |
|                                        | Plaster - Walls                                           | PL      | Good                  |         |             |       | 1-10  |
| Central Mechanical Area                | Spray On Insulation                                       | SO      | Removed               |         |             |       |       |
|                                        | Pipe Fitting Insulation                                   | PF      | Good                  | TESTED  |             | 40-50 |       |
|                                        | Pipe Mastic                                               | MA      | Good                  | TESTED  | Jan/'12     | 10    |       |
|                                        | Plaster - Walls                                           | PL      | Good                  |         |             |       | 1-10  |