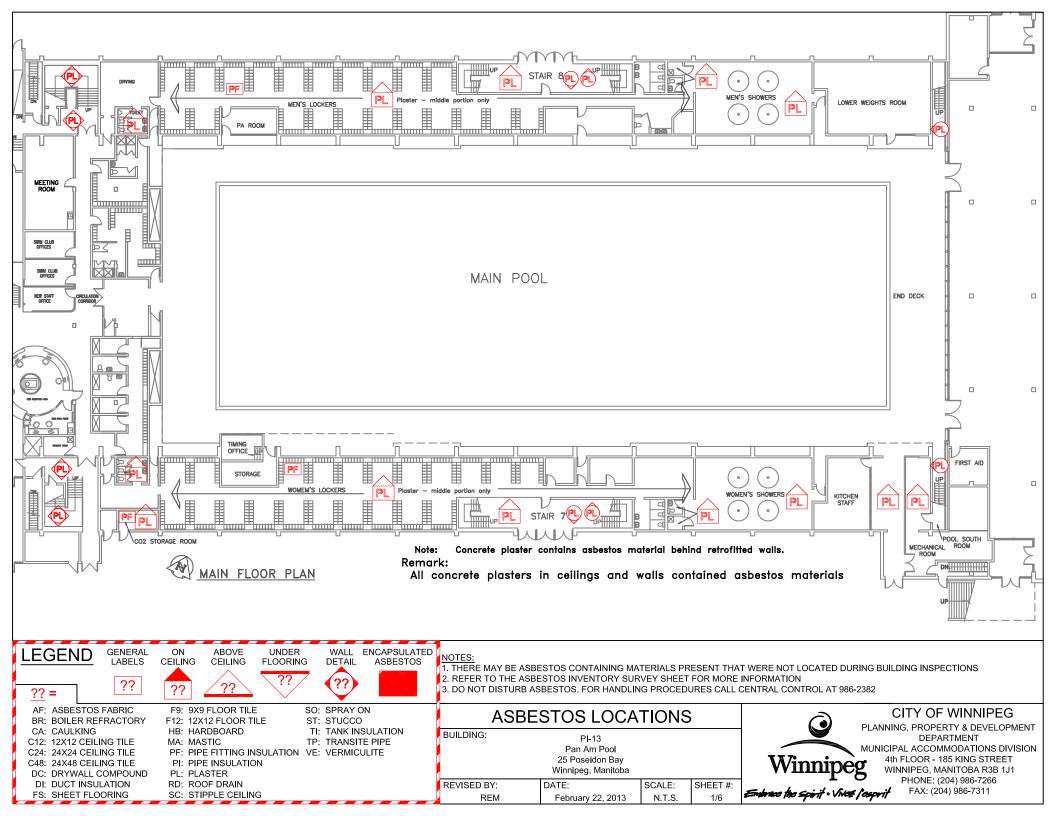

## **ASBESTOS INVENTORY CONTROL**

Planning, Property and Development Department Municipal Accommodations Division 4th Floor - 185 King Street • Winnipeg, MB • R3B 1J1

| Building Name:                  | Pan Am Pool - Building                                                        | Inspection       | n Date:               | February 22, 2013          |             |           |           |  |
|---------------------------------|-------------------------------------------------------------------------------|------------------|-----------------------|----------------------------|-------------|-----------|-----------|--|
| Building Code:                  | PI-13                                                                         | Inspected        | By:                   | Ryan Matthews & Nic DeMelo |             |           |           |  |
| Building Address:               | 25 Poseidon Bay                                                               | Construct        | ion Date:             |                            |             |           |           |  |
| Material Location               | Material Description                                                          | Drawing<br>Label | Material<br>Condition | Testing<br>Status          | Date<br>M/Y | Test<br>% | Est.<br>% |  |
|                                 | All Plaster Walls & Ceilings Contain Asbestos                                 |                  | Good                  | TESTED                     |             | 1-10      |           |  |
|                                 | All pre existing door jams are insulated with asbestos containing insulation. |                  | Good                  | TESTED                     |             | 20        |           |  |
| Basement                        |                                                                               |                  |                       |                            |             |           |           |  |
| Boiler Room                     | Duct Insulation                                                               | DI               | Good                  | TESTED                     |             | 40-50     |           |  |
|                                 | Pipe Fitting Insulation                                                       | PF               | Good                  |                            |             |           |           |  |
|                                 | Pipe Insulation                                                               | PI               | Good                  | TESTED                     |             | 20-50     |           |  |
|                                 | Pipe Insulation Yellow                                                        | PI               | Good                  | TESTED                     | Jan/'11     | 65-80     |           |  |
|                                 | Boiler Tanks Inspections Holes                                                | TI               | Good                  | TESTED                     | Aug/11      | 3-40      |           |  |
|                                 | Tank Insulation (Hot Water Tanks)                                             | TI               | Removed /11           | TESTED                     | Dec/11      | 60-75     |           |  |
|                                 | Tank Gasket                                                                   | TI               | Good                  | TESTED                     | Aug/11      | 0         |           |  |
|                                 | Transite Pipe                                                                 | TP               | Good                  |                            |             |           |           |  |
| North Stairwell                 | Drain Pipe Elbow Insulation                                                   | PF               | Good                  | TESTED                     |             | 0         |           |  |
| Communication Room              | 9x9 Floor Tile                                                                | F9               | Removed /13           |                            |             |           |           |  |
| Pool Engineers Office           | Plaster - Ceiling                                                             | PL               | Good                  |                            |             |           | 1-10      |  |
| Main Floor                      | All Plaster Walls & Ceilings Contain Asbestos                                 |                  |                       |                            |             |           | 1-10      |  |
| Men's Washroom/ Locker Room     | Pipe Fitting Insulation                                                       | PF               | Good                  |                            |             |           |           |  |
|                                 | Plaster - Ceiling                                                             | PL               | Good                  |                            |             |           | 1-10      |  |
| North Stairwell                 | Plaster - Ceiling                                                             | PL               | Good                  |                            |             |           | 1-10      |  |
|                                 | Plaster - Walls                                                               | PL               | Good                  |                            |             |           | 1-10      |  |
| Women's Washroom/Locker<br>Room | Pipe Fitting Insulation (Inside Of North Wall)                                | PF               | Good                  |                            |             |           |           |  |
|                                 | Plaster - Ceiling                                                             | PL               | Good                  |                            |             |           | 1-10      |  |
| South Stairwell                 | Plaster - Ceiling                                                             | PL               | Good                  |                            |             |           | 1-10      |  |
|                                 | Plaster - Walls                                                               | PL               | Good                  |                            |             |           | 1-10      |  |
| South Pool Room                 | Pipe Fitting Insulation                                                       | PF               | Good                  |                            |             |           |           |  |
|                                 |                                                                               |                  |                       |                            |             |           |           |  |
|                                 |                                                                               |                  |                       |                            |             |           |           |  |