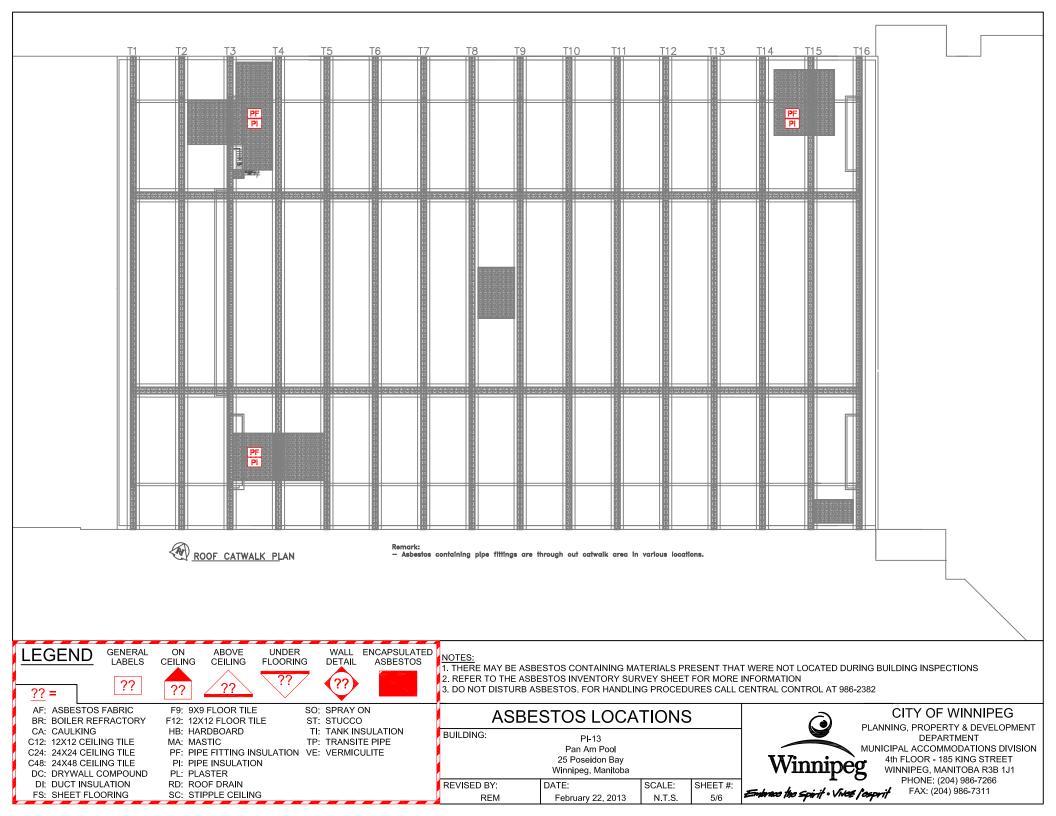

|                                   |                                     | Drawing | Material  | Testing | Date    | Test  | Est.  |
|-----------------------------------|-------------------------------------|---------|-----------|---------|---------|-------|-------|
| Material Location                 | Material Description                | Label   | Condition | Status  | M/Y     | %     | %     |
| East Mechanical Area              | Plaster - Walls                     | PL      | Good      | _       |         |       | 1-10  |
|                                   | Spray On Insulation                 | SO      | Removed   |         |         |       | 1-10  |
|                                   | Pipe Fitting Insulation             | PF      | Good      |         |         |       | 40-50 |
|                                   | Pipe Mastic                         | MA      | Good      |         |         |       | 10    |
| Offices                           | Plaster - Ceiling                   | PL      | Good      |         |         |       | 1-10  |
|                                   | Plaster - Walls                     | PL      | Good      |         |         |       | 1-10  |
|                                   | Sheet Flooring                      | FS      | Good      | TESTED  | Feb/'13 | 15    |       |
| Under North Bleachers Attic       | Spray On Insulation                 | SO      | Removed   |         |         |       |       |
|                                   | Pipe Fitting Insulation             | PF      | Removed   |         |         |       | 10    |
| Top Of Bleachers                  |                                     |         |           |         |         |       |       |
| Stairways and Back Walls          | Plaster - Walls                     | PL      | Good      |         |         |       |       |
| Storage Room                      | Plaster - Ceiling                   | PL      | Good      |         |         |       |       |
|                                   | Plaster - Walls                     | PL      | Good      |         |         |       |       |
| Catwalk Area                      |                                     |         |           |         |         |       |       |
|                                   | Duct Insulation (Black Mastic Only) | DI      | Good      | TESTED  |         | 15    |       |
| Southwest Air Handling Unit       | Pipe Fitting Insulation             | PF      | Good      | TESTED  | Mar/'12 | 30-50 |       |
| Northwest Air Handling Unit       | Pipe Fitting Insulation             | PF      | Good      |         |         |       | 40-50 |
| Northeast Air Handling Unit       | Pipe Fitting Insulation             | PF      | Good      |         |         |       | 40-50 |
| Centre Fan Unit                   | Pipe Fitting Insulation             | PF      | Good      |         |         |       | 40-50 |
|                                   | Duct Insulation                     | DI      | Good      | TESTED  | Feb/'13 | 0     |       |
| 30"Exhaust Pipe @ North East      | Transite Pipe                       | TP      | Good      |         |         |       |       |
| 30"Exhaust Pipe @ South East      | Transite Pipe                       | TP      | Good      |         |         |       |       |
| Roof Drains                       | Transite Pipe                       | TP      | Good      |         |         |       |       |
| Above Pool Area                   | Transite Ceiling Tile               | С       | Good      | TESTED  |         | 30-50 |       |
| Roof                              |                                     |         |           |         |         |       |       |
| 30" Exhaust Pipe East End of Roof | Transite Pipe                       | TP      | Good      |         |         |       |       |
|                                   |                                     |         |           | _       |         |       |       |
|                                   |                                     |         |           | -       |         |       |       |
|                                   |                                     |         |           | -       |         |       |       |
|                                   |                                     |         |           |         |         |       |       |
|                                   |                                     |         |           |         |         |       |       |
|                                   |                                     |         |           | -       |         |       |       |
|                                   |                                     |         |           | 1       |         |       |       |