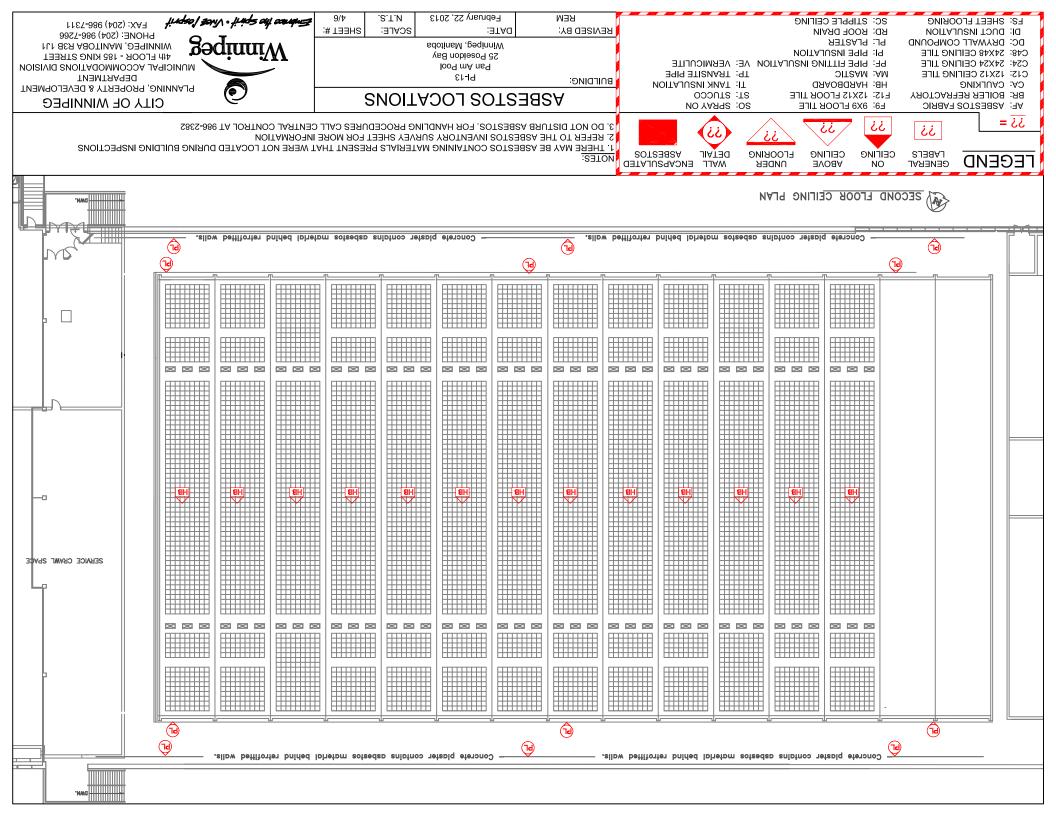

| Metavial Lagation                      | Meterial Description                                      | Drawing | Material<br>Condition | Testing | Date<br>M/Y | Test  | Est.  |
|----------------------------------------|-----------------------------------------------------------|---------|-----------------------|---------|-------------|-------|-------|
| Material Location<br>Second Floor      | Material Description                                      | Label   | Condition             | Status  | IVI/ Y      | %     | %     |
| Track Exterior Walls/ Elevator<br>Wall | Plaster Walls encapsulated behind retrofitted stucco wall |         | Good                  |         |             |       | 1-10  |
| Under South Bleachers                  | All Plaster Walls & Ceilings Contain Asbestos             |         |                       |         |             |       | 1-10  |
| West Mechanical Area                   | Spray On Insulation                                       | SO      | Removed               |         |             |       |       |
|                                        | Pipe Fitting Insulation                                   | PF      | Good                  |         |             |       | 20-40 |
|                                        | Pipe Mastic                                               | MA      | Good                  |         |             |       | 10    |
|                                        | Mastic - Duct                                             | MA      | Good                  | TESTED  | Feb/'12     | 10    |       |
|                                        | Plaster - Walls                                           | PL      | Good                  | _       |             |       | 1-10  |
| Canteen & Washrooms                    | Plaster - Ceiling                                         | PL      | Good                  |         |             |       | 1-10  |
|                                        | Plaster - Walls                                           | PL      | Good                  |         |             |       | 1-10  |
| Centre Mechanical Area                 | Spray On Insulation                                       | SO      | Removed               |         |             | 20-40 |       |
|                                        | Pipe Fitting Insulation                                   | PF      | Good                  |         |             |       |       |
|                                        | Pipe Mastic                                               | MA      | Good                  |         |             |       | 10    |
|                                        | Plaster - Walls                                           | PL      | Good                  |         |             |       | 1-10  |
| East Mechanical Area                   | Spray On Insulation                                       | SO      | Removed               | TESTED  |             | 50-60 |       |
|                                        | Pipe Fitting Insulation                                   | PF      | Good                  |         |             |       |       |
|                                        | Pipe Mastic                                               | MA      | Good                  |         |             |       | 10    |
|                                        | Plaster - Walls                                           | PL      | Good                  |         |             |       | 1-10  |
| South Bleachers Attic Area             | Spray On Insulation                                       | SO      | Removed               |         |             |       |       |
|                                        | Pipe Fitting Insulation                                   | PF      | Removed               |         |             |       |       |
| Top Of Bleachers                       |                                                           |         |                       |         |             |       |       |
| Stairways and Back Walls               | Plaster - Walls                                           | PL      | Good                  |         |             |       | 1-10  |
| Storage Room                           | Plaster - Walls                                           | PL      | Good                  |         |             |       | 1-10  |
|                                        | Plaster - Ceiling                                         | PL      | Good                  |         |             |       | 1-10  |
| Under North Bleachers                  |                                                           |         |                       |         |             |       |       |
| West Mechanical Area                   | Spray On Insulation                                       | SO      | Removed               |         |             |       |       |
|                                        | Pipe Fitting Insulation                                   | PF      | Removed               |         |             |       |       |
|                                        | Pipe Mastic                                               | MA      | Good                  |         |             |       | 10    |
|                                        | Plaster - Walls                                           | PL      | Good                  |         |             |       | 1-10  |
| Washrooms & Canteen                    | Plaster - Ceiling                                         | PL      | Good                  |         |             |       | 1-10  |
|                                        | Plaster - Walls                                           | PL      | Good                  |         |             |       | 1-10  |
| Central Mechanical Area                | Spray On Insulation                                       | SO      | Removed               |         |             |       |       |
|                                        | Pipe Fitting Insulation                                   | PF      | Good                  | TESTED  |             | 40-50 |       |
|                                        | Pipe Mastic                                               | MA      | Good                  | TESTED  | Jan/'12     | 10    |       |
|                                        | Plaster - Walls                                           | PL      | Good                  |         |             |       | 1-10  |

|                                   |                                     | Drawing | Material  | Testing | Date    | Test  | Est.  |
|-----------------------------------|-------------------------------------|---------|-----------|---------|---------|-------|-------|
| Material Location                 | Material Description                | Label   | Condition | Status  | M/Y     | %     | %     |
| East Mechanical Area              | Plaster - Walls                     | PL      | Good      | _       |         |       | 1-10  |
|                                   | Spray On Insulation                 | SO      | Removed   |         |         |       | 1-10  |
|                                   | Pipe Fitting Insulation             | PF      | Good      |         |         |       | 40-50 |
|                                   | Pipe Mastic                         | MA      | Good      |         |         |       | 10    |
| Offices                           | Plaster - Ceiling                   | PL      | Good      |         |         |       | 1-10  |
|                                   | Plaster - Walls                     | PL      | Good      |         |         |       | 1-10  |
|                                   | Sheet Flooring                      | FS      | Good      | TESTED  | Feb/'13 | 15    |       |
| Under North Bleachers Attic       | Spray On Insulation                 | SO      | Removed   |         |         |       |       |
|                                   | Pipe Fitting Insulation             | PF      | Removed   |         |         |       | 10    |
| Top Of Bleachers                  |                                     |         |           |         |         |       |       |
| Stairways and Back Walls          | Plaster - Walls                     | PL      | Good      |         |         |       |       |
| Storage Room                      | Plaster - Ceiling                   | PL      | Good      |         |         |       |       |
|                                   | Plaster - Walls                     | PL      | Good      |         |         |       |       |
| Catwalk Area                      |                                     |         |           |         |         |       |       |
|                                   | Duct Insulation (Black Mastic Only) | DI      | Good      | TESTED  |         | 15    |       |
| Southwest Air Handling Unit       | Pipe Fitting Insulation             | PF      | Good      | TESTED  | Mar/'12 | 30-50 |       |
| Northwest Air Handling Unit       | Pipe Fitting Insulation             | PF      | Good      |         |         |       | 40-50 |
| Northeast Air Handling Unit       | Pipe Fitting Insulation             | PF      | Good      |         |         |       | 40-50 |
| Centre Fan Unit                   | Pipe Fitting Insulation             | PF      | Good      |         |         |       | 40-50 |
|                                   | Duct Insulation                     | DI      | Good      | TESTED  | Feb/'13 | 0     |       |
| 30"Exhaust Pipe @ North East      | Transite Pipe                       | TP      | Good      |         |         |       |       |
| 30"Exhaust Pipe @ South East      | Transite Pipe                       | TP      | Good      |         |         |       |       |
| Roof Drains                       | Transite Pipe                       | TP      | Good      |         |         |       |       |
| Above Pool Area                   | Transite Ceiling Tile               | С       | Good      | TESTED  |         | 30-50 |       |
| Roof                              |                                     |         |           |         |         |       |       |
| 30" Exhaust Pipe East End of Roof | Transite Pipe                       | TP      | Good      |         |         |       |       |
|                                   |                                     |         |           | _       |         |       |       |
|                                   |                                     |         |           | -       |         |       |       |
|                                   |                                     |         |           | -       |         |       |       |
|                                   |                                     |         |           |         |         |       |       |
|                                   |                                     |         |           |         |         |       |       |
|                                   |                                     |         |           | -       |         |       |       |
|                                   |                                     |         |           | 1       |         |       |       |