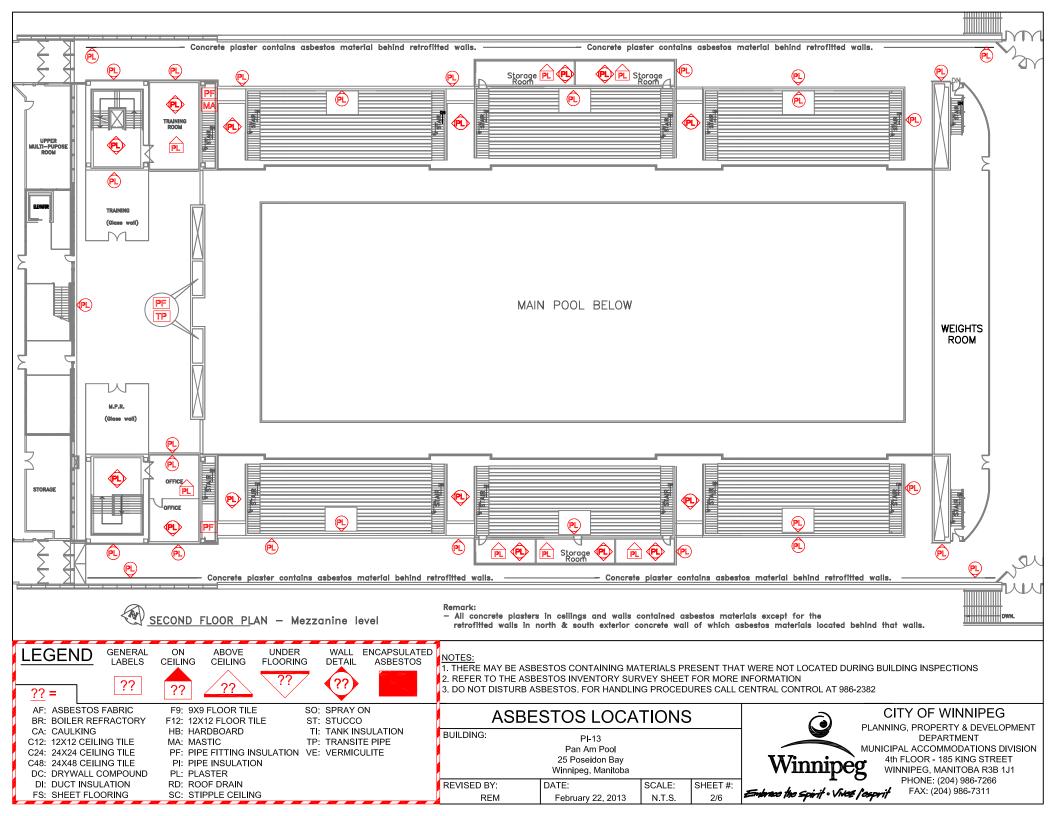

| Metavial Lagation                      | Meterial Description                                      | Drawing | Material<br>Condition | Testing | Date<br>M/Y | Test  | Est.  |
|----------------------------------------|-----------------------------------------------------------|---------|-----------------------|---------|-------------|-------|-------|
| Material Location<br>Second Floor      | Material Description                                      | Label   | Condition             | Status  | IVI/ Y      | %     | %     |
| Track Exterior Walls/ Elevator<br>Wall | Plaster Walls encapsulated behind retrofitted stucco wall |         | Good                  |         |             |       | 1-10  |
| Under South Bleachers                  | All Plaster Walls & Ceilings Contain Asbestos             |         |                       |         |             |       | 1-10  |
| West Mechanical Area                   | Spray On Insulation                                       | SO      | Removed               |         |             |       |       |
|                                        | Pipe Fitting Insulation                                   | PF      | Good                  |         |             |       | 20-40 |
|                                        | Pipe Mastic                                               | MA      | Good                  |         |             |       | 10    |
|                                        | Mastic - Duct                                             | MA      | Good                  | TESTED  | Feb/'12     | 10    |       |
|                                        | Plaster - Walls                                           | PL      | Good                  | _       |             |       | 1-10  |
| Canteen & Washrooms                    | Plaster - Ceiling                                         | PL      | Good                  |         |             |       | 1-10  |
|                                        | Plaster - Walls                                           | PL      | Good                  |         |             |       | 1-10  |
| Centre Mechanical Area                 | Spray On Insulation                                       | SO      | Removed               |         |             | 20-40 |       |
|                                        | Pipe Fitting Insulation                                   | PF      | Good                  |         |             |       |       |
|                                        | Pipe Mastic                                               | MA      | Good                  |         |             |       | 10    |
|                                        | Plaster - Walls                                           | PL      | Good                  |         |             |       | 1-10  |
| East Mechanical Area                   | Spray On Insulation                                       | SO      | Removed               | TESTED  |             | 50-60 |       |
|                                        | Pipe Fitting Insulation                                   | PF      | Good                  |         |             |       |       |
|                                        | Pipe Mastic                                               | MA      | Good                  |         |             |       | 10    |
|                                        | Plaster - Walls                                           | PL      | Good                  |         |             |       | 1-10  |
| South Bleachers Attic Area             | Spray On Insulation                                       | SO      | Removed               |         |             |       |       |
|                                        | Pipe Fitting Insulation                                   | PF      | Removed               |         |             |       |       |
| Top Of Bleachers                       |                                                           |         |                       |         |             |       |       |
| Stairways and Back Walls               | Plaster - Walls                                           | PL      | Good                  |         |             |       | 1-10  |
| Storage Room                           | Plaster - Walls                                           | PL      | Good                  |         |             |       | 1-10  |
|                                        | Plaster - Ceiling                                         | PL      | Good                  |         |             |       | 1-10  |
| Under North Bleachers                  |                                                           |         |                       |         |             |       |       |
| West Mechanical Area                   | Spray On Insulation                                       | SO      | Removed               |         |             |       |       |
|                                        | Pipe Fitting Insulation                                   | PF      | Removed               |         |             |       |       |
|                                        | Pipe Mastic                                               | MA      | Good                  |         |             |       | 10    |
|                                        | Plaster - Walls                                           | PL      | Good                  |         |             |       | 1-10  |
| Washrooms & Canteen                    | Plaster - Ceiling                                         | PL      | Good                  |         |             |       | 1-10  |
|                                        | Plaster - Walls                                           | PL      | Good                  |         |             |       | 1-10  |
| Central Mechanical Area                | Spray On Insulation                                       | SO      | Removed               |         |             |       |       |
|                                        | Pipe Fitting Insulation                                   | PF      | Good                  | TESTED  |             | 40-50 |       |
|                                        | Pipe Mastic                                               | MA      | Good                  | TESTED  | Jan/'12     | 10    |       |
|                                        | Plaster - Walls                                           | PL      | Good                  |         |             |       | 1-10  |

|                                   |                                     | Drawing | Material  | Testing | Date    | Test  | Est.  |
|-----------------------------------|-------------------------------------|---------|-----------|---------|---------|-------|-------|
| Material Location                 | Material Description                | Label   | Condition | Status  | M/Y     | %     | %     |
| East Mechanical Area              | Plaster - Walls                     | PL      | Good      | _       |         |       | 1-10  |
|                                   | Spray On Insulation                 | SO      | Removed   |         |         |       | 1-10  |
|                                   | Pipe Fitting Insulation             | PF      | Good      |         |         |       | 40-50 |
|                                   | Pipe Mastic                         | MA      | Good      |         |         |       | 10    |
| Offices                           | Plaster - Ceiling                   | PL      | Good      |         |         |       | 1-10  |
|                                   | Plaster - Walls                     | PL      | Good      |         |         |       | 1-10  |
|                                   | Sheet Flooring                      | FS      | Good      | TESTED  | Feb/'13 | 15    |       |
| Under North Bleachers Attic       | Spray On Insulation                 | SO      | Removed   |         |         |       |       |
|                                   | Pipe Fitting Insulation             | PF      | Removed   |         |         |       | 10    |
| Top Of Bleachers                  |                                     |         |           |         |         |       |       |
| Stairways and Back Walls          | Plaster - Walls                     | PL      | Good      |         |         |       |       |
| Storage Room                      | Plaster - Ceiling                   | PL      | Good      |         |         |       |       |
|                                   | Plaster - Walls                     | PL      | Good      |         |         |       |       |
| Catwalk Area                      |                                     |         |           |         |         |       |       |
|                                   | Duct Insulation (Black Mastic Only) | DI      | Good      | TESTED  |         | 15    |       |
| Southwest Air Handling Unit       | Pipe Fitting Insulation             | PF      | Good      | TESTED  | Mar/'12 | 30-50 |       |
| Northwest Air Handling Unit       | Pipe Fitting Insulation             | PF      | Good      |         |         |       | 40-50 |
| Northeast Air Handling Unit       | Pipe Fitting Insulation             | PF      | Good      |         |         |       | 40-50 |
| Centre Fan Unit                   | Pipe Fitting Insulation             | PF      | Good      |         |         |       | 40-50 |
|                                   | Duct Insulation                     | DI      | Good      | TESTED  | Feb/'13 | 0     |       |
| 30"Exhaust Pipe @ North East      | Transite Pipe                       | TP      | Good      |         |         |       |       |
| 30"Exhaust Pipe @ South East      | Transite Pipe                       | TP      | Good      |         |         |       |       |
| Roof Drains                       | Transite Pipe                       | TP      | Good      |         |         |       |       |
| Above Pool Area                   | Transite Ceiling Tile               | С       | Good      | TESTED  |         | 30-50 |       |
| Roof                              |                                     |         |           |         |         |       |       |
| 30" Exhaust Pipe East End of Roof | Transite Pipe                       | TP      | Good      |         |         |       |       |
|                                   |                                     |         |           | _       |         |       |       |
|                                   |                                     |         |           | -       |         |       |       |
|                                   |                                     |         |           | -       |         |       |       |
|                                   |                                     |         |           |         |         |       |       |
|                                   |                                     |         |           |         |         |       |       |
|                                   |                                     |         |           | -       |         |       |       |
|                                   |                                     |         |           | 1       |         |       |       |