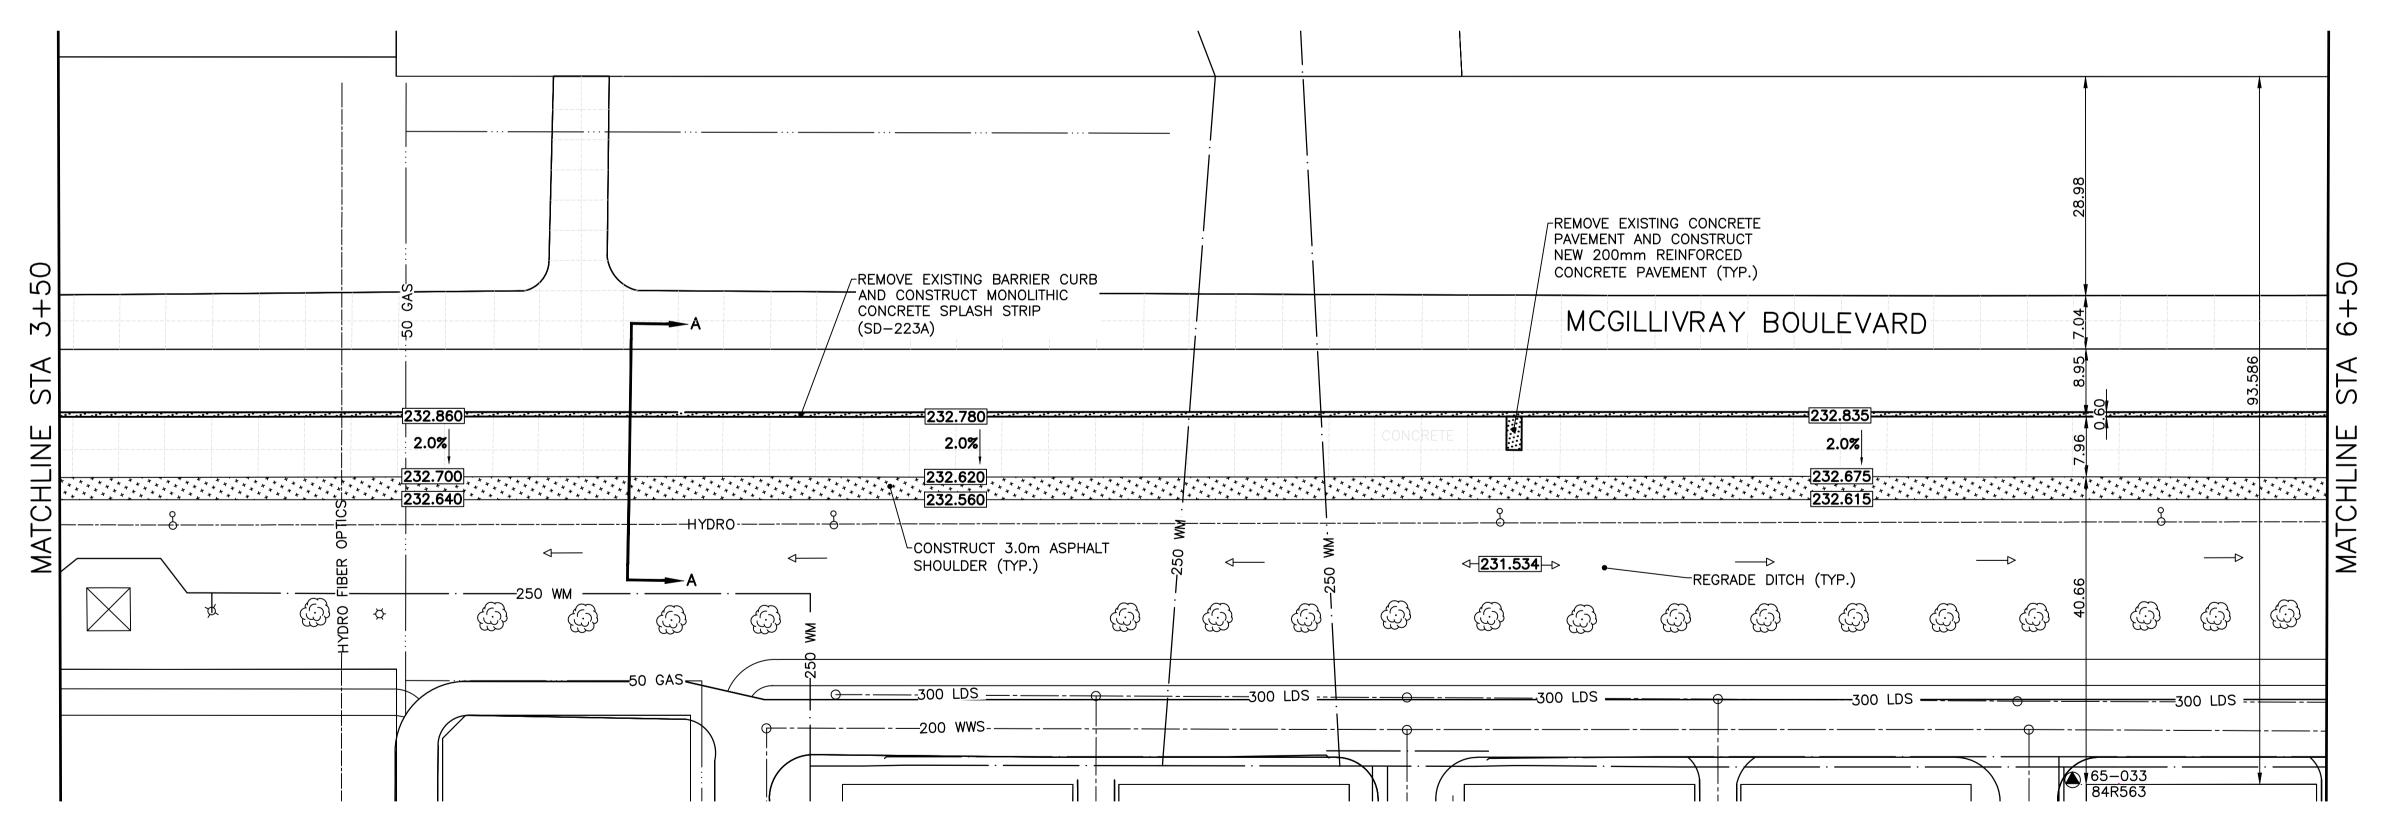

CONSTRUCTION NOTES

1) CURB REPLACEMENT AS DIRECTED BY THE CONTRACT ADMINISTRATOR. 2) ALL STREET RADIUS CURB UNDER 15M RADIUS SHALL BE REPLACED AS MODIFIED OR AS DIRECTED BY THE CONTRACT ADMINISTRATOR. 3) PAVEMENT REPAIRS SHOWN ARE ONLY A RÉPRESENTATIVE SAMPLE OF THE TENDERED QUANTITIES 4) ASPHALT TIE-INS ON APPROACHES TO BE DETERMINED IN THE FIELD BY THE CONTRACT ADMINISTRATOR. 5) ALL BULLNOSES TO HAVE SLOPED FACE.

WARNING

IF POWER EQUIPMENT OR EXPLOSIVES ARE TO BE USED FOR EXCAVATION ON THIS PROJECT THE CONTRACTOR MUST:

SEE PROVINCIAL REGULATION 210/72 FOR DETAILS

1)OBTAIN CLEARANCE FROM THE GAS UTILITY PRIOR TO EXCAVATION. 2)TAKE PRECAUTION TO AVOID DAMAGE TO GAS UTILITY INSTALLATIONS.

METRIC WHOLE NUMBERS INDICATE MILLIMETRES

BID OPPORTUNITY NO. 9-2013

|                    |                         |           |          |                 |          |          |                        |                                         |                                                                              |       |                                |          |      | DECIMALIZED NUM   | MBERS INDICATE METRES |                        |
|--------------------|-------------------------|-----------|----------|-----------------|----------|----------|------------------------|-----------------------------------------|------------------------------------------------------------------------------|-------|--------------------------------|----------|------|-------------------|-----------------------|------------------------|
| ф-                 | HYDRANT                 | +         |          | LDS/WWS         |          |          | PAVED SHOULDER (TYP.)  | + + + + + + + + + + + + + + + + + + + + | LOCATION APPROVED                                                            | B.M.  | GBM 65-033                     |          |      |                   |                       | ENGINEER'S SEAL        |
| <b>⊙</b> →         | RAILWAY WARNING SIGNALS |           |          | WATERMAIN       |          |          | CULVERT                |                                         | UNDERGROUND STRUCTURES                                                       | ELEV. | 232.100                        |          |      | ENGINEER          | ING DIVISION          |                        |
| O <del>-1</del> 31 | PEDESTRIAN X-WALK       | <b>⊕=</b> |          | GAS             |          |          | GEODETIC BENCH MARK    |                                         | SINDEROROUND SINOSTORES                                                      |       |                                |          |      |                   | ERVICES BRANCH        | CE OF MA               |
| +                  | SURVEY BAR              | +         |          | HYDRO           |          |          | TACTILE WARNING DEVICE |                                         | SUPR. U/G STRUCTURES DATE                                                    | -     |                                |          |      | 106 - 1155        | STINGS IN             |                        |
| 0-0                | 0.L.S.                  | ••        |          | TRAFFIC SIGNALS |          | <u> </u> | DITCH FLOW             |                                         | COMMITTEE                                                                    |       |                                |          |      |                   |                       | R.T.                   |
| 0                  | MANHOLE                 | •         |          | MTS             |          | EXISTING | LEGEND — PLAN          | PROPOSED                                | NOTE:                                                                        |       |                                |          |      | DESIGNED S.M.     | CHECKED A.P.          | CUNNINGHAM<br>B Member |
|                    | CATCH BASIN             |           |          | CURB RENEWAL    |          |          |                        |                                         | LOCATION OF UNDERGROUND STRUCTURES AS                                        |       |                                |          |      | ы                 | БІ                    | 24711 S                |
| Δ                  | CURB & GUTTER INLET     | <b>A</b>  | 231.000  | ELEVATIONS      | 231.000  |          | TURN LANES             |                                         | SHOWN ARE BASED ON THE BEST INFORMATION AVAILABLE. BUT NO GUARANTEE IS GIVEN | 1     |                                |          |      | DRAWN S.M.        | APPROVED R.T.C.       |                        |
| ¢                  | HYDRO POLE              |           |          | PROPERTY LINE   |          |          | NORTH GUTTER           |                                         | THAT ALL EXISTING UTILITIES ARE SHOWN OR THAT THE GIVEN LOCATIONS ARE EXACT. |       |                                |          |      |                   |                       | POFESSIONAL            |
| $\hookrightarrow$  | TRAFFIC SIGNAL POLE     |           |          | ASPHALT         | <u> </u> |          | SOUTH GUTTER           |                                         | CONFIRMATION OF EXISTENCE AND EXACT                                          | 1.    | SUBMIT FOR ENGINEER'S APPROVAL | 01/04/13 | S.M. | HOR. SCALE: 1:500 |                       |                        |
| <b>©</b>           | OVERHEAD SIGN           |           |          | CONCRETE        |          |          | DITCH (SOUTH)          |                                         | LOCATION OF ALL SERVICES MUST BE OBTAINED FROM THE INDIVIDUAL UTILITIES      | 0.    | SUBMIT FOR PLAN APPROVAL       | 12/21/12 | S.M. | VERTICAL: 1:10    |                       | ORIGINAL SIGNED BY     |
| EXISTING           | LEGEND - PLAN           | PROPOSED  | EXISTING | LEGEND — PLAN   | PROPOSED | EXISTING | LEGEND — PROFILE       | PROPOSED                                | BEFORE PROCEEDING WITH CONSTRUCTION.                                         | NO.   | REVISIONS                      | DATE     | BY   |                   | _                     | R.T.C. MARCH 4/2013    |

## MCGILLIVRAY BOULEVARD EASTBOUND

FROM IRENE STEET TO PEMBINA HIGHWAY ASPHALT OVERLAY AND ASSOCIATED WORKS FROM STA. 3+50 TO STA. 6+50

| HEET | 2 | OF | 5 |
|------|---|----|---|
|      | 2 | 2  |   |

CITY DRAWING NUMBER P-3340-2