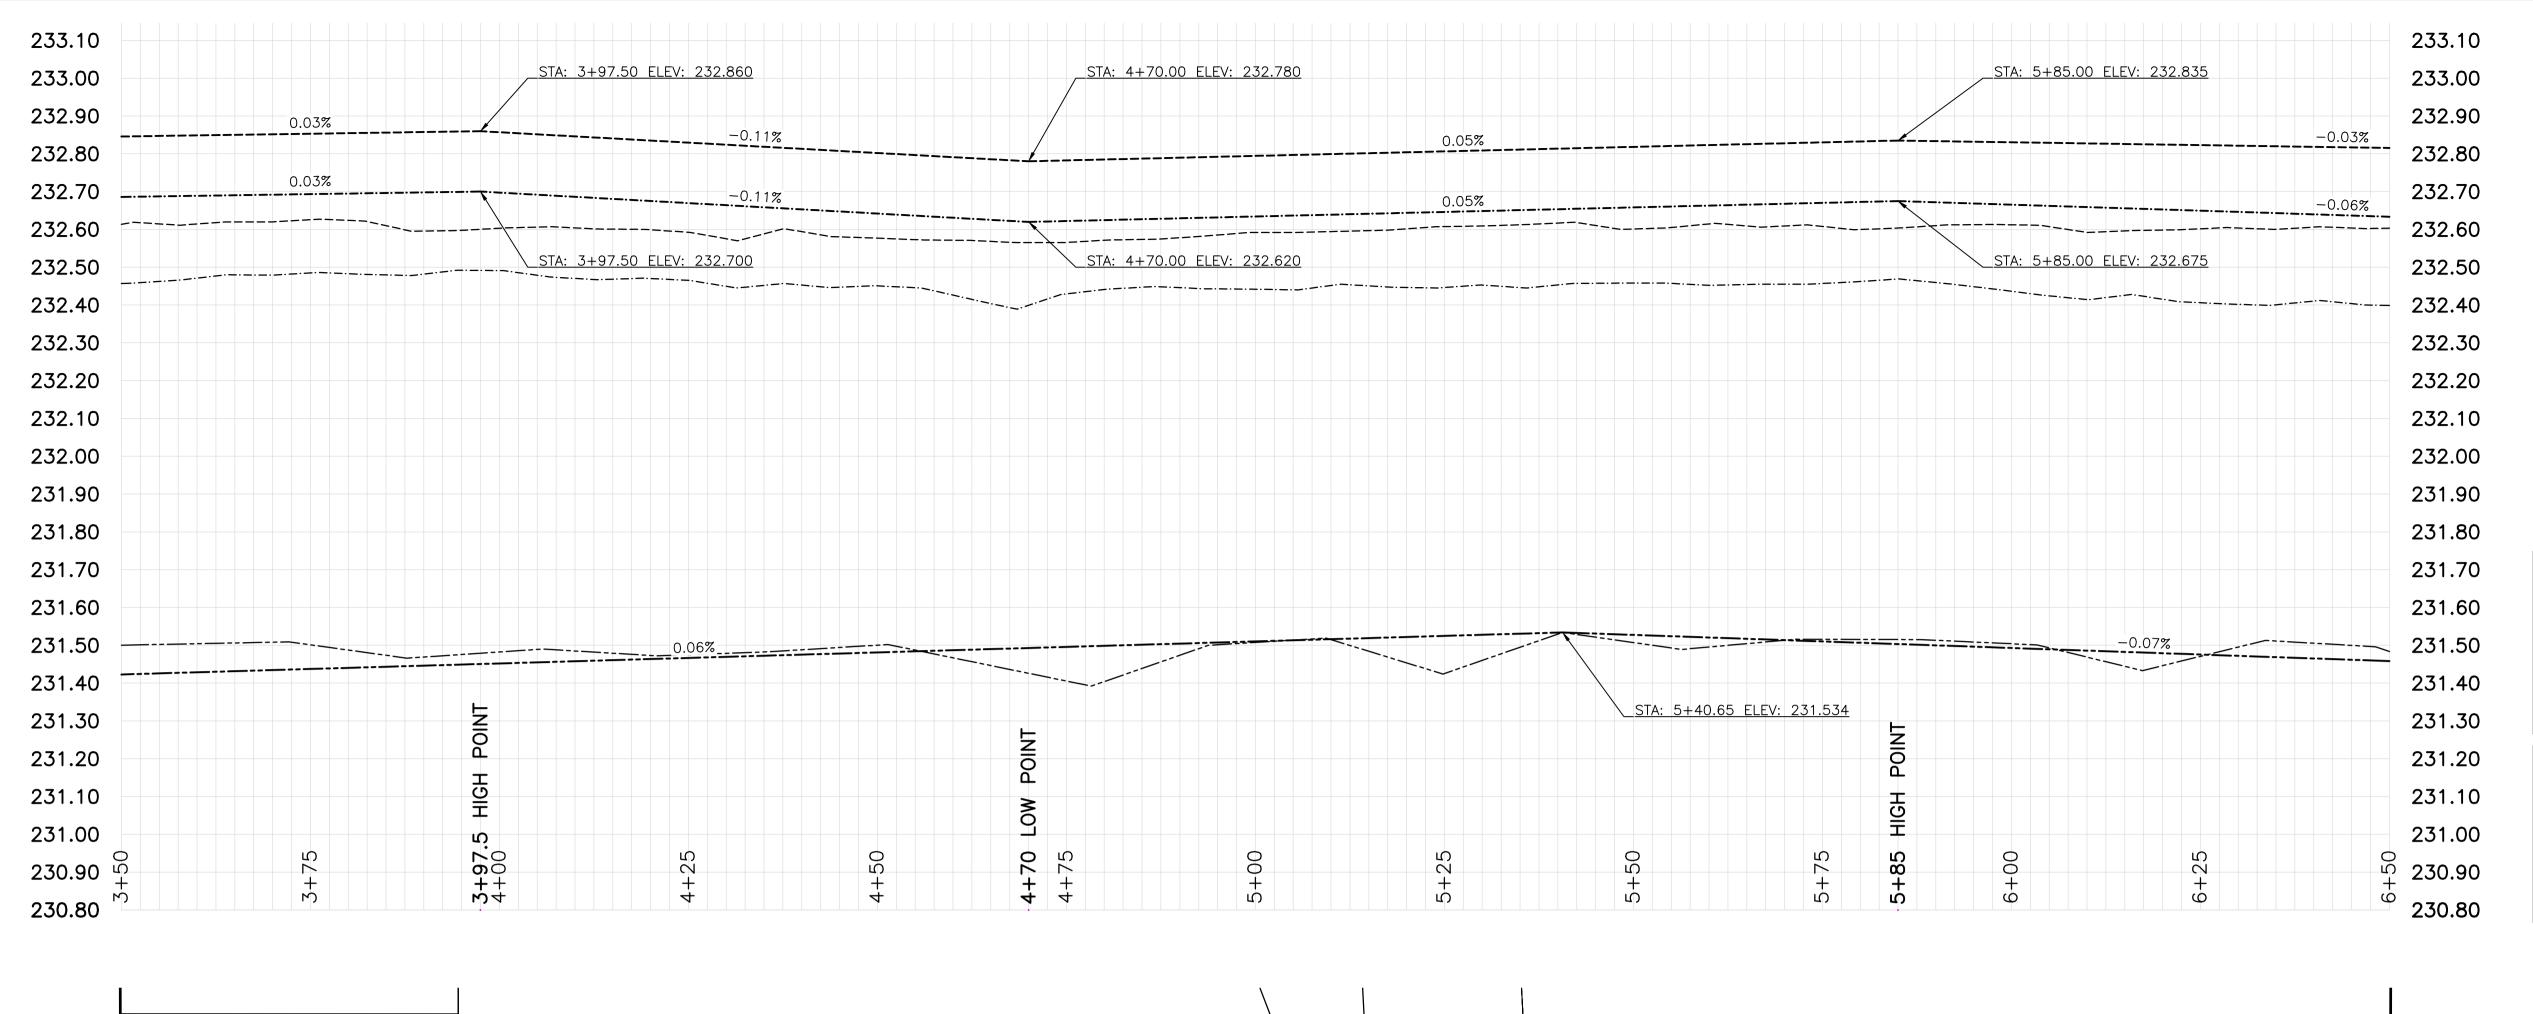

METRIC WHOLE NUMBERS INDICATE MILLIMETRES

BID OPPORTUNITY NO. 9-2013

|                    |                         |           |          |                 |          |          |                        |                                         |                                                                              |       |                                |          |      | DECIMALIZED NUM   | MBERS INDICATE METRES |                        |
|--------------------|-------------------------|-----------|----------|-----------------|----------|----------|------------------------|-----------------------------------------|------------------------------------------------------------------------------|-------|--------------------------------|----------|------|-------------------|-----------------------|------------------------|
| ф-                 | HYDRANT                 | +         |          | LDS/WWS         |          |          | PAVED SHOULDER (TYP.)  | + + + + + + + + + + + + + + + + + + + + | LOCATION APPROVED                                                            | B.M.  | GBM 65-033                     |          |      |                   |                       | ENGINEER'S SEAL        |
| <b>⊙</b> →         | RAILWAY WARNING SIGNALS |           |          | WATERMAIN       |          |          | CULVERT                |                                         | UNDERGROUND STRUCTURES                                                       | ELEV. | 232.100                        |          |      | ENGINEER          | ING DIVISION          |                        |
| O <del>-1</del> 31 | PEDESTRIAN X-WALK       | <b>⊕=</b> |          | GAS             |          |          | GEODETIC BENCH MARK    |                                         | SINDEROROUND SINOSTORES                                                      |       |                                |          |      |                   | ERVICES BRANCH        | CE OF MA               |
| +                  | SURVEY BAR              | +         |          | HYDRO           |          |          | TACTILE WARNING DEVICE |                                         | SUPR. U/G STRUCTURES DATE                                                    | -     |                                |          |      | 106 - 1155        | STINGS IN             |                        |
| 0-0                | 0.L.S.                  | ••        |          | TRAFFIC SIGNALS |          | <u> </u> | DITCH FLOW             |                                         | COMMITTEE                                                                    |       |                                |          |      |                   |                       | R.T.                   |
| 0                  | MANHOLE                 | •         |          | MTS             |          | EXISTING | LEGEND — PLAN          | PROPOSED                                | NOTE:                                                                        |       |                                |          |      | DESIGNED S.M.     | CHECKED A.P.          | CUNNINGHAM<br>B Member |
|                    | CATCH BASIN             |           |          | CURB RENEWAL    |          |          |                        |                                         | LOCATION OF UNDERGROUND STRUCTURES AS                                        |       |                                |          |      | ы                 | БІ                    | 24711 S                |
| Δ                  | CURB & GUTTER INLET     | <b>A</b>  | 231.000  | ELEVATIONS      | 231.000  |          | TURN LANES             |                                         | SHOWN ARE BASED ON THE BEST INFORMATION AVAILABLE. BUT NO GUARANTEE IS GIVEN | 1     |                                |          |      | DRAWN S.M.        | APPROVED R.T.C.       |                        |
| ¢                  | HYDRO POLE              |           |          | PROPERTY LINE   |          |          | NORTH GUTTER           |                                         | THAT ALL EXISTING UTILITIES ARE SHOWN OR THAT THE GIVEN LOCATIONS ARE EXACT. |       |                                |          |      |                   |                       | POFESSIONAL            |
| $\hookrightarrow$  | TRAFFIC SIGNAL POLE     |           |          | ASPHALT         | <u> </u> |          | SOUTH GUTTER           |                                         | CONFIRMATION OF EXISTENCE AND EXACT                                          | 1.    | SUBMIT FOR ENGINEER'S APPROVAL | 01/04/13 | S.M. | HOR. SCALE: 1:500 |                       |                        |
| <b>©</b>           | OVERHEAD SIGN           |           |          | CONCRETE        |          |          | DITCH (SOUTH)          |                                         | LOCATION OF ALL SERVICES MUST BE OBTAINED FROM THE INDIVIDUAL UTILITIES      | 0.    | SUBMIT FOR PLAN APPROVAL       | 12/21/12 | S.M. | VERTICAL: 1:10    |                       | ORIGINAL SIGNED BY     |
| EXISTING           | LEGEND - PLAN           | PROPOSED  | EXISTING | LEGEND — PLAN   | PROPOSED | EXISTING | LEGEND — PROFILE       | PROPOSED                                | BEFORE PROCEEDING WITH CONSTRUCTION.                                         | NO.   | REVISIONS                      | DATE     | BY   |                   | _                     | R.T.C. MARCH 4/2013    |