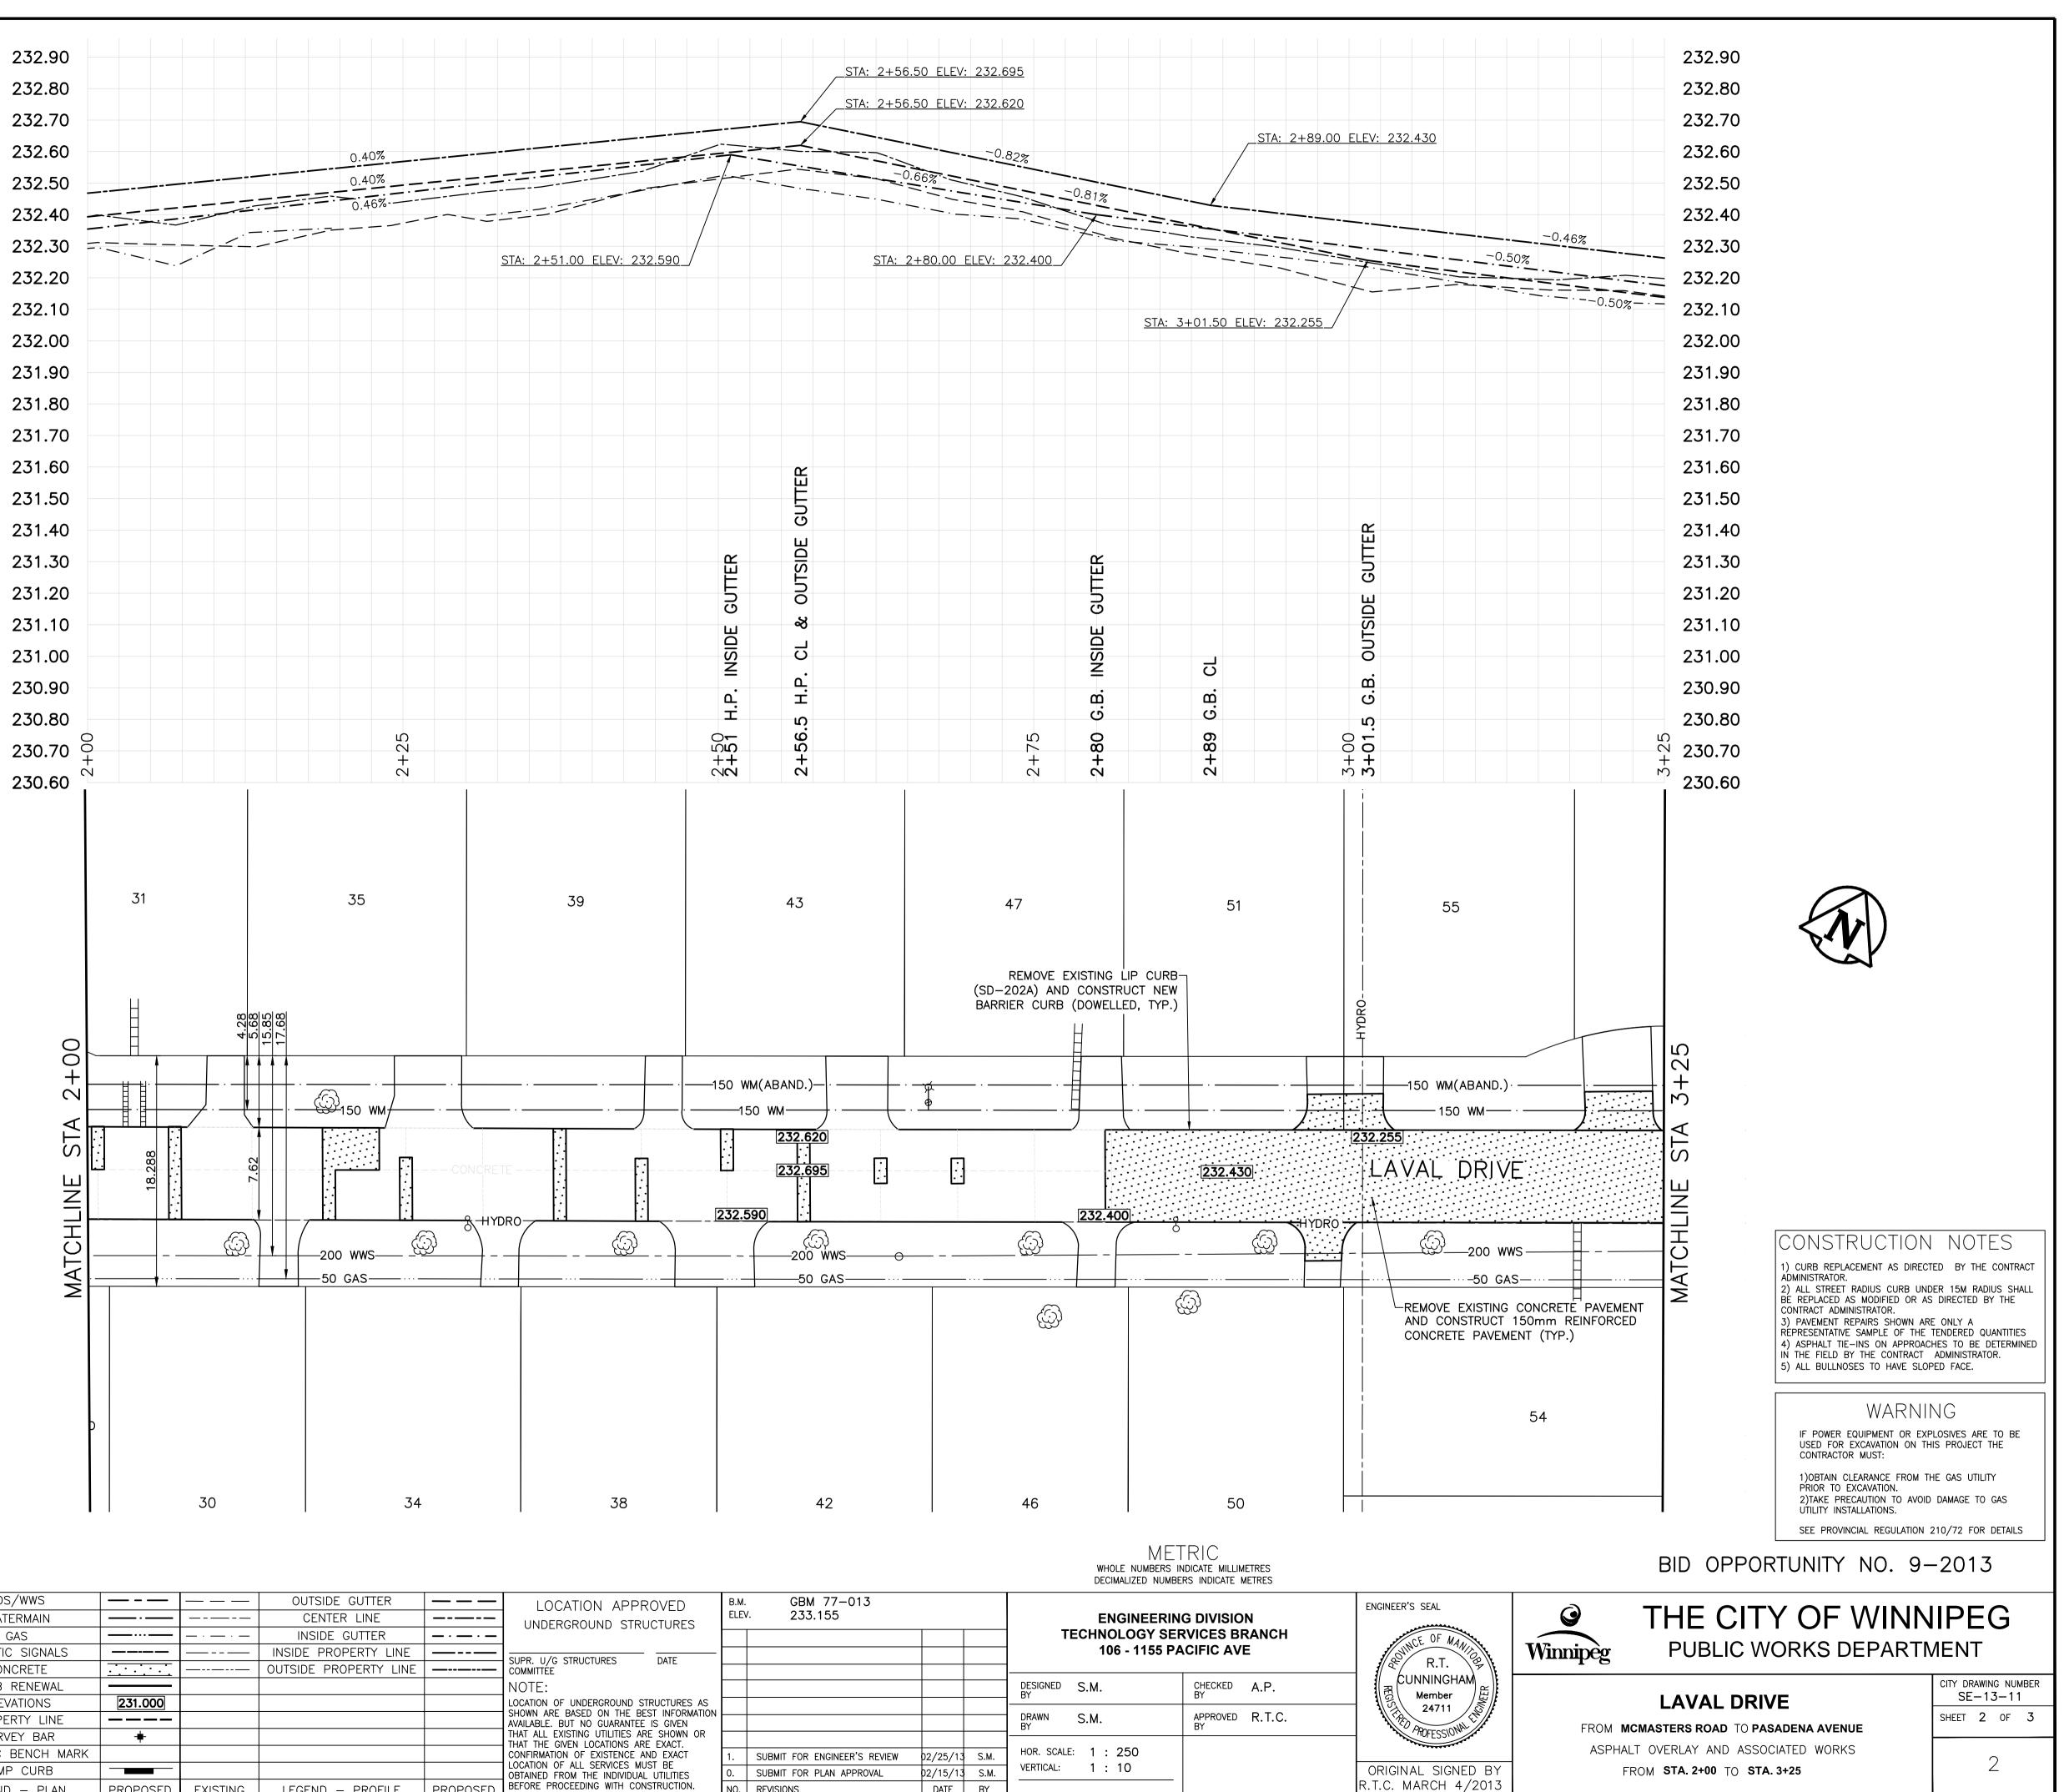

| -<br>↔<br>⊗       | HYDRANT<br>VALVE    | -+-<br>• |          | LDS/WWS<br>WATERMAIN        |          |           | OUTSIDE GUTTER<br>CENTER LINE | <br>      | UNDERGROUND STRUCTURES                                                          | B.M.<br>ELEV. | GBM 77-013<br>233.155        |               |                                                      | RING DIVISION   | ENGINEER'S SEAL           |
|-------------------|---------------------|----------|----------|-----------------------------|----------|-----------|-------------------------------|-----------|---------------------------------------------------------------------------------|---------------|------------------------------|---------------|------------------------------------------------------|-----------------|---------------------------|
| Q                 | CURB STOP           | <b>9</b> | <u> </u> | GAS                         |          | _ · _ · _ | INSIDE GUTTER                 | _ · _ · _ |                                                                                 |               |                              |               | TECHNOLOGY SERVICES BRANCH<br>106 - 1155 PACIFIC AVE |                 | NCE OF MAN                |
| ~<br>0            | O.L.S.<br>MANHOLE   | ••       |          | TRAFFIC SIGNALS<br>CONCRETE |          |           | INSIDE PROPERTY LINE          | <br>      |                                                                                 |               |                              |               |                                                      |                 |                           |
|                   | CATCH BASIN         |          |          | CURB RENEWAL                |          |           |                               |           | NOTE:                                                                           |               |                              |               | DESIGNED S.M.                                        | CHECKED A.P.    | ( CUNNINGHAM<br>で、 Member |
| Δ                 | CURB INLET          |          | 231.000  | ELEVATIONS                  | 231.000  |           |                               |           | LOCATION OF UNDERGROUND STRUCTURES AS                                           |               |                              |               | ]                                                    |                 |                           |
| ¢                 | HYDRO POLE          |          |          | PROPERTY LINE               |          |           |                               |           | SHOWN ARE BASED ON THE BEST INFORMATION<br>AVAILABLE. BUT NO GUARANTEE IS GIVEN |               |                              |               | DRAWN S.M.<br>BY                                     | APPROVED R.T.C. |                           |
| $\hookrightarrow$ | TRAFFIC SIGNAL POLE |          | <b>+</b> | SURVEY BAR                  | +        |           |                               |           | THAT ALL EXISTING UTILITIES ARE SHOWN OR<br>THAT THE GIVEN LOCATIONS ARE EXACT. |               |                              |               | 1                                                    |                 | 990FESSIONAL              |
|                   |                     |          |          | GEODETIC BENCH MARK         |          |           |                               |           | CONFIRMATION OF EXISTENCE AND EXACT                                             | 1.            | SUBMIT FOR ENGINEER'S REVIEW | 02/25/13 S.M. | HOR. SCALE: 1 : 250                                  |                 |                           |
|                   |                     |          |          | RAMP CURB                   |          |           |                               |           | LOCATION OF ALL SERVICES MUST BE                                                | 0.            | SUBMIT FOR PLAN APPROVAL     | 02/15/13 S.M. | VERTICAL: 1 : 10                                     |                 | ORIGINAL SIGNED           |
| EXISTING          | LEGEND – PLAN       | PROPOSED | EXISTING | LEGEND – PLAN               | PROPOSED | EXISTING  | LEGEND - PROFILE              | PROPOSED  | BEFORE PROCEEDING WITH CONSTRUCTION.                                            | NO.           | REVISIONS                    | DATE BY       |                                                      |                 | R.T.C. MARCH 4/           |