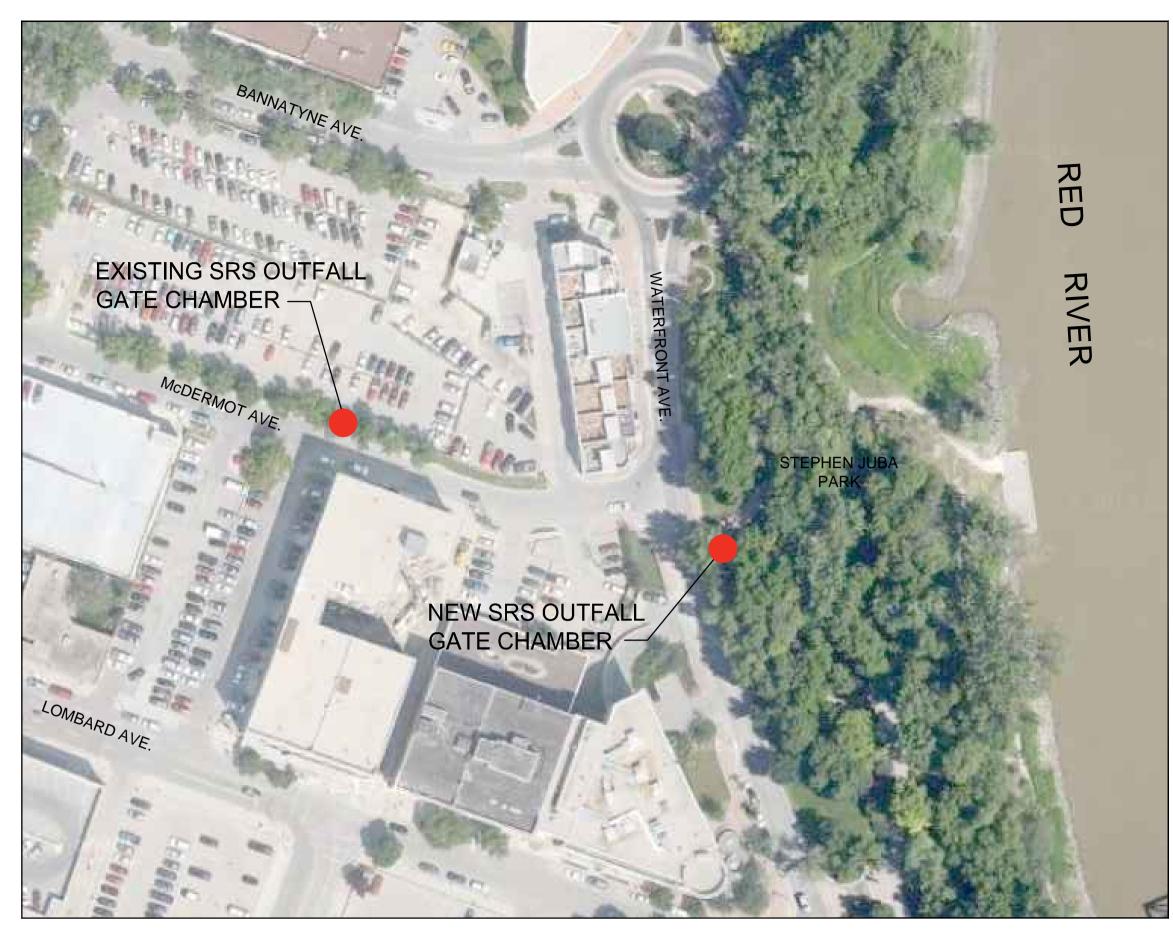

## OUTFALL GATE CHAMBER UPGRADES McDERMOT AVENUE SRS OUTFALL GATE CHAMBER

BID OPPORTUNITY No.: 912-2013

LOCATION PLAN