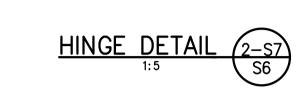

## LOMBARD AVENUE AND WATERFRONT DRIVE)

9mm S.S. PLATE -

LIFTING CABLE GUIDE

240

-

100

150

6 DIA. ALUM. BAR