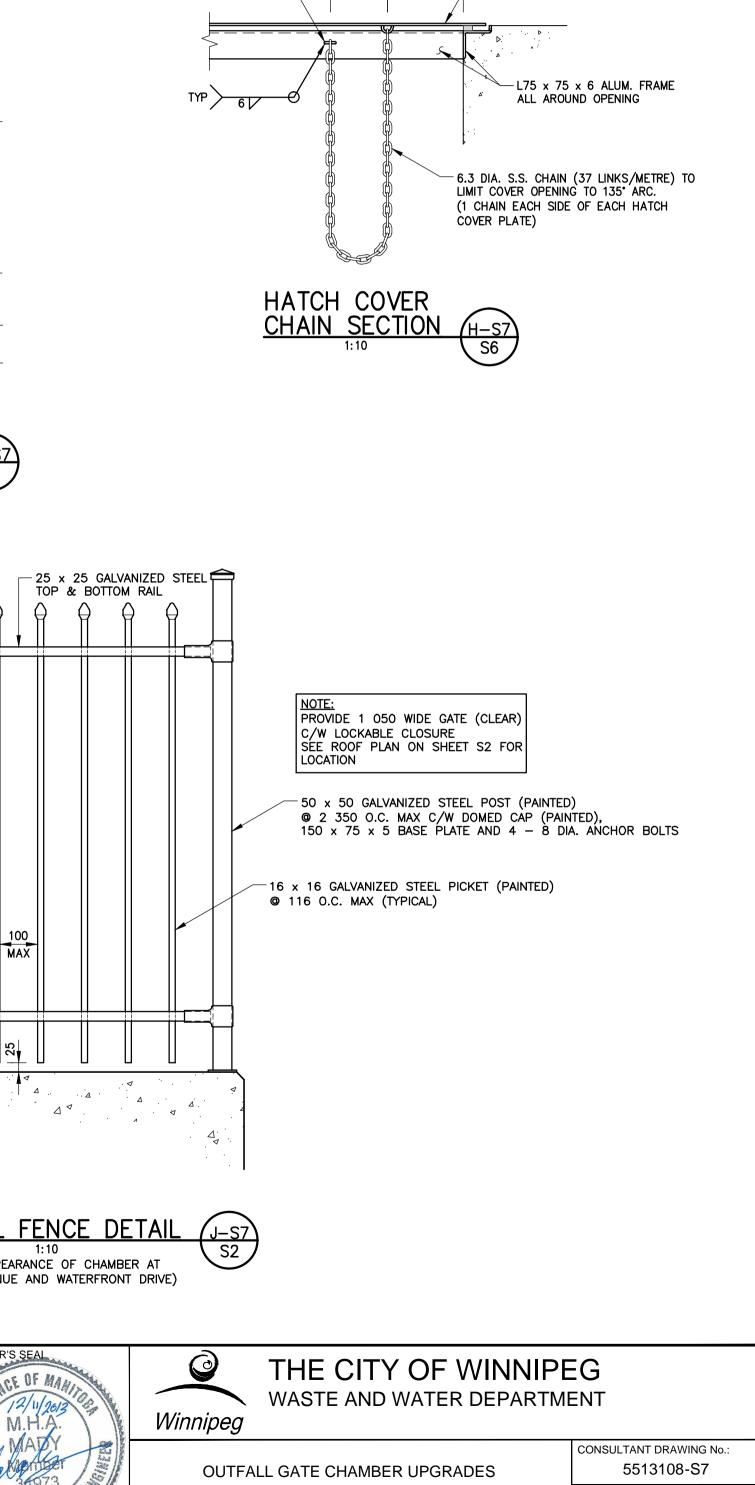

BID OPPORTUNITY: | 912-2013      |
| DECIMALIZED NUMBERS INDICATE METRES          |        |     |     | No. | REVISIONS         | DATE     | BY | DATE                | 13.11.12 | DATE                         | 13.11.12                                                                            | PLOT DATE:       | 13.11.12      |
|                                              |        |     |     |     |                   |          |    |                     |          |                              |                                                                                     |                  |               |

## TYPICAL FENCE DETAIL

A A A

100 MAX

<u>(5–57</u> S2

## LOMBARD AVENUE AND WATERFRONT DRIVE)













9mm S.S. PLATE -

LIFTING CABLE GUIDE

240

-







100



150

6 DIA. ALUM. BAR

TYPICAL

200

- 6 ALUM. TREAD PLATE

HATCH COVER

SRS OUTFALL GATE CHAMBER ACCESS HATCH DETAILS (SHEET 2 OF 2)

McDERMOT AVENUE

SHEET OF 22 8 CITY DRAWING No .: LD-7253