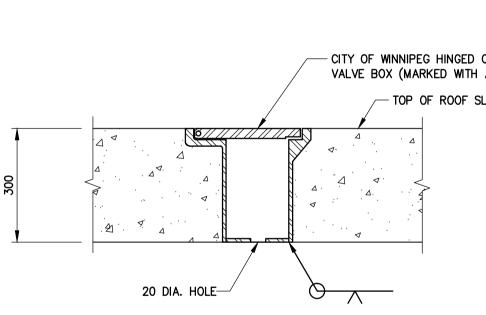

| BID OPPORTUNITY: | 912-2013      |
| DECIMALIZED NUMBERS INDICATE METRES          |        |     |     | No. | REVISIONS         | DATE     | BY | DATE                | 13.11.12 | DATE                         | 13.11.12                                                                            | PLOT DATE:       | 13.11.12      |
|                                              |        |     |     |     |                   |          |    |                     |          |                              |                                                                                     |                  |               |

## TYPICAL FENCE DETAIL

A A A

100 MAX

<u>(5–57</u> S2

## LOMBARD AVENUE AND WATERFRONT DRIVE)













9mm S.S. PLATE -

LIFTING CABLE GUIDE

240

-







100



150

6 DIA. ALUM. BAR

TYPICAL

200

- 6 ALUM. TREAD PLATE

HATCH COVER

SRS OUTFALL GATE CHAMBER ACCESS HATCH DETAILS (SHEET 2 OF 2)

McDERMOT AVENUE

SHEET OF 22 8 CITY DRAWING No .: LD-7253