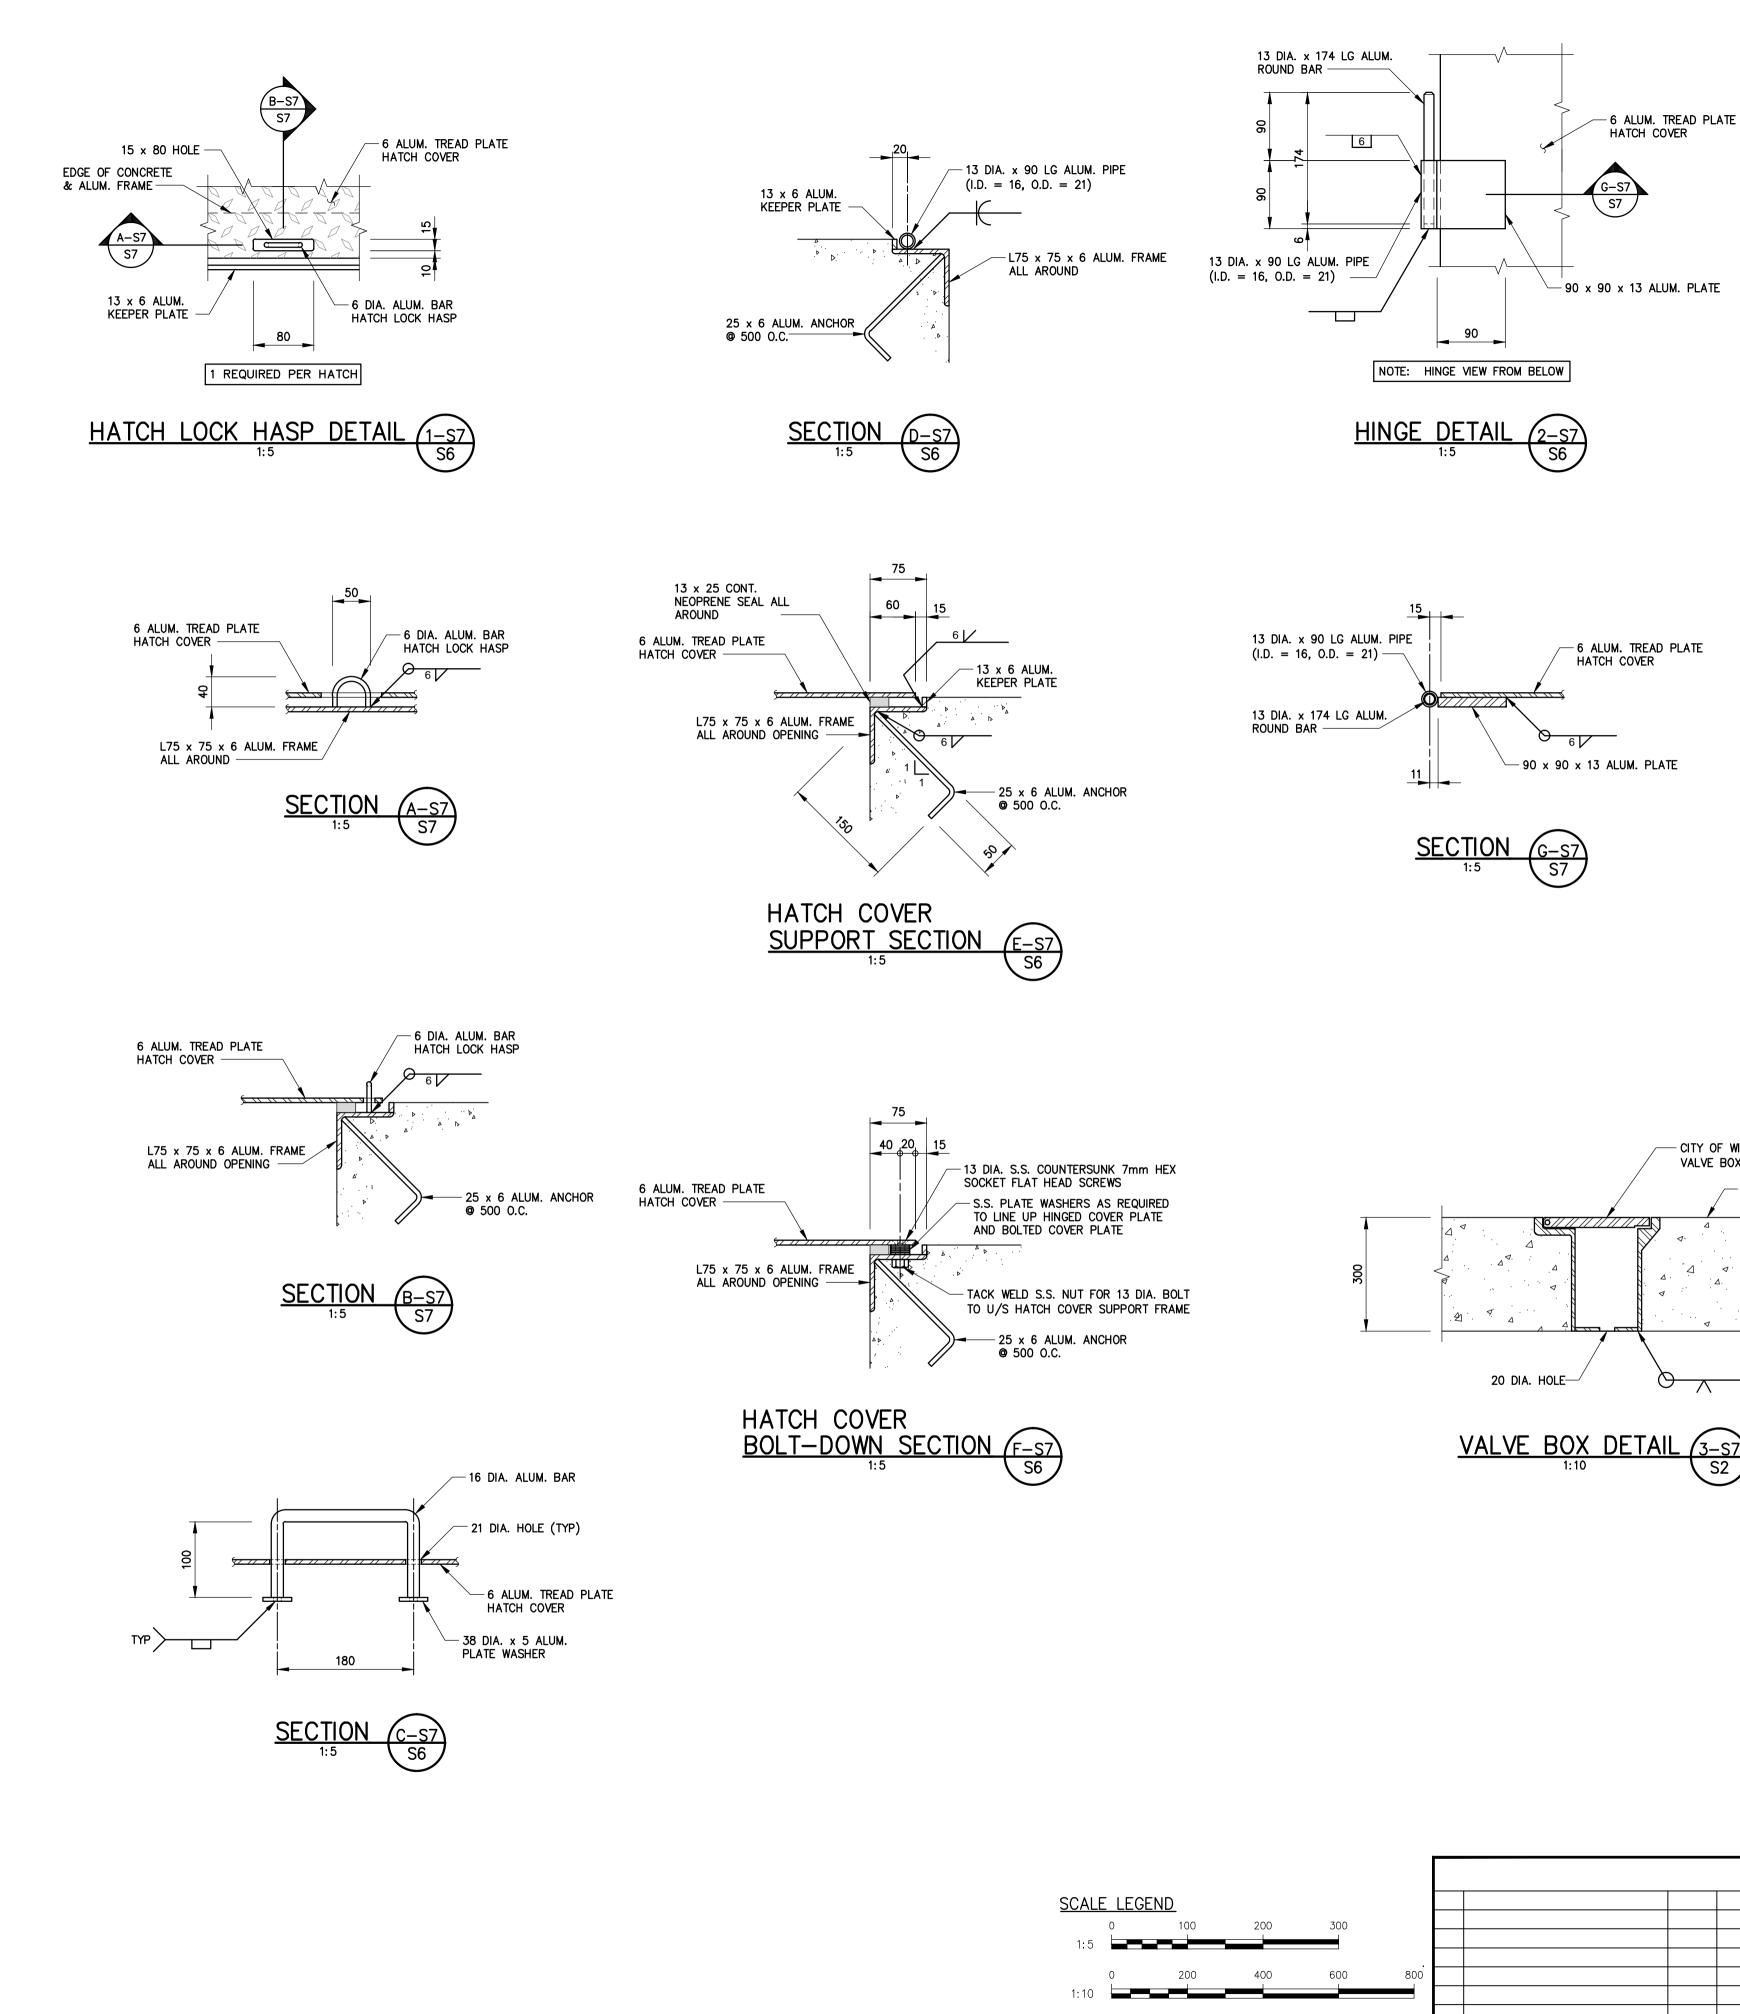

TYPICAL

200

- 6 ALUM. TREAD PLATE

HATCH COVER

SRS OUTFALL GATE CHAMBER ACCESS HATCH DETAILS (SHEET 2 OF 2)

McDERMOT AVENUE

SHEET OF 22 8 CITY DRAWING No .: LD-7253