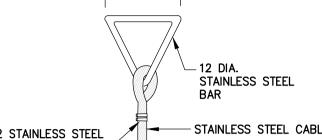

## LOMBARD AVENUE AND WATERFRONT DRIVE)

9mm S.S. PLATE -

LIFTING CABLE GUIDE

240

-

100

150

6 DIA. ALUM. BAR