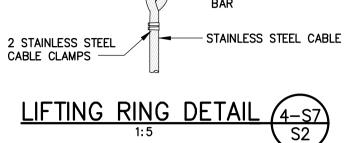

## LOMBARD AVENUE AND WATERFRONT DRIVE)

9mm S.S. PLATE -

LIFTING CABLE GUIDE

240

-

100

150

6 DIA. ALUM. BAR