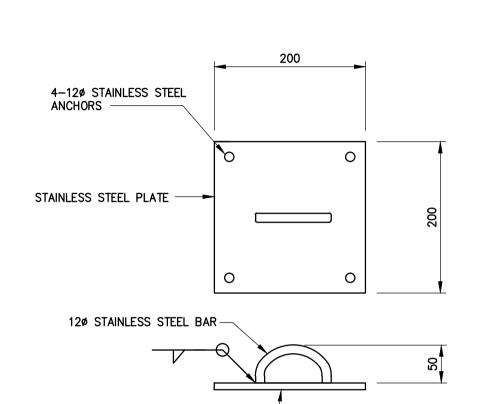

## LOMBARD AVENUE AND WATERFRONT DRIVE)

9mm S.S. PLATE -

LIFTING CABLE GUIDE

240

-

100

150

6 DIA. ALUM. BAR