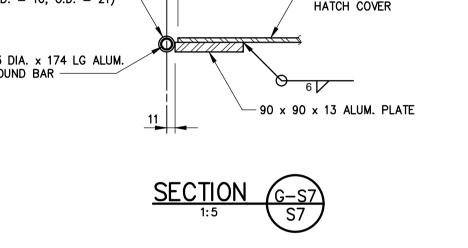

## LOMBARD AVENUE AND WATERFRONT DRIVE)

9mm S.S. PLATE -

LIFTING CABLE GUIDE

240

-

100

150

6 DIA. ALUM. BAR

TYPICAL

200

- 6 ALUM. TREAD PLATE

HATCH COVER

SRS OUTFALL GATE CHAMBER ACCESS HATCH DETAILS (SHEET 2 OF 2)

McDERMOT AVENUE

SHEET OF 22 8 CITY DRAWING No .: LD-7253