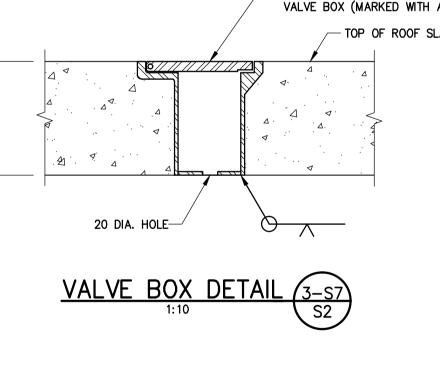

| BID OPPORTUNITY: | 912-2013      |
| DECIMALIZED NUMBERS INDICATE METRES          |        |     |     | No. | REVISIONS         | DATE     | BY | DATE                | 13.11.12 | DATE                         | 13.11.12                                                                            | PLOT DATE:       | 13.11.12      |
|                                              |        |     |     |     |                   |          |    |                     |          |                              |                                                                                     |                  |               |

## TYPICAL FENCE DETAIL

A A A

100 MAX

<u>(5–57</u> S2

## LOMBARD AVENUE AND WATERFRONT DRIVE)













9mm S.S. PLATE -

LIFTING CABLE GUIDE

240

-







100



150

6 DIA. ALUM. BAR

TYPICAL

200

- 6 ALUM. TREAD PLATE

HATCH COVER

SRS OUTFALL GATE CHAMBER ACCESS HATCH DETAILS (SHEET 2 OF 2)

McDERMOT AVENUE

SHEET OF 22 8 CITY DRAWING No .: LD-7253