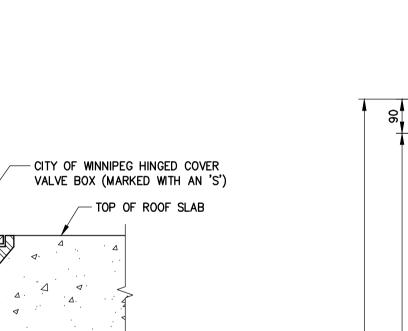

## LOMBARD AVENUE AND WATERFRONT DRIVE)

9mm S.S. PLATE -

LIFTING CABLE GUIDE

240

-

100

150

6 DIA. ALUM. BAR