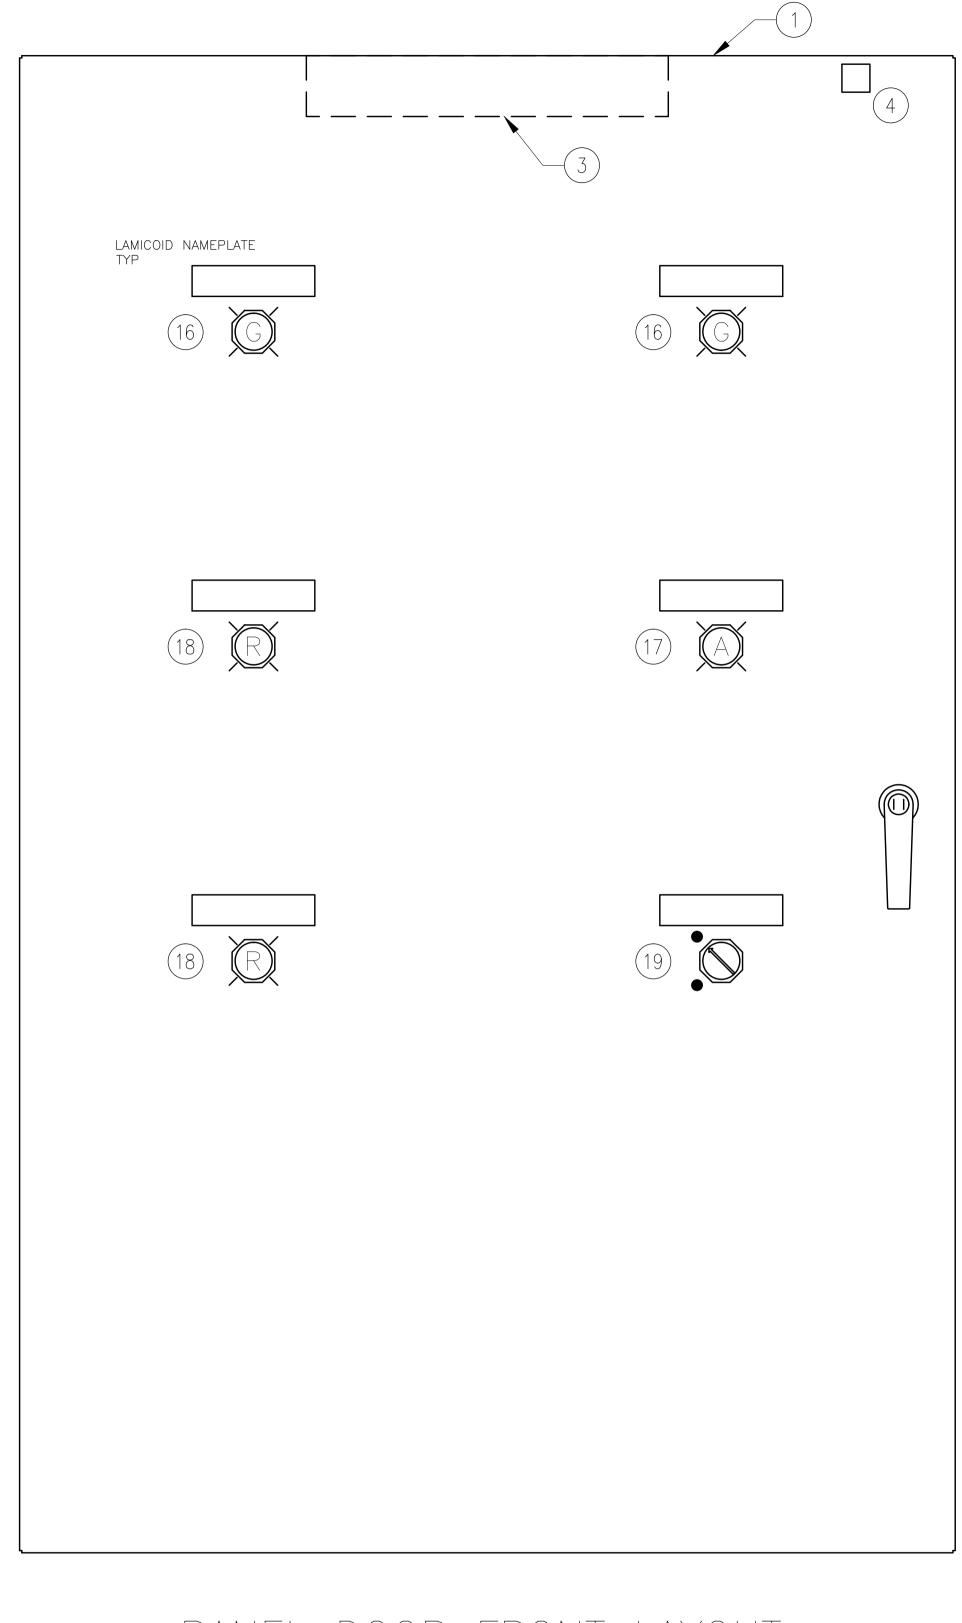

|      | LEGEND                                                              |
|------|---------------------------------------------------------------------|
| ITEM | DESCRIPTION                                                         |
|      | LSA ENCLOSURE 60"Hx36"Wx16"D HAMMOND, EN4SD603616GY                 |
| 2    | BACKPAN 58.17"H x 34.17"W HAMMOND EPG6036                           |
| 3    | PANEL LIGHT — LED TUBE TYPE                                         |
| 4    | PANEL LIGHT DOOR LIMIT SWITCH                                       |
| 5    | GFIC LAP TOP CONVENIENCE RECEPTACLE HUBBEL, GF15WLA                 |
| 6    | 400 WATT PANEL HEATER DAH4001B AND THERMOSTAT                       |
| 7    | 24VDC POWER SUPPLY 2.3A WEIDMULLER, 9927480024                      |
| 8    | 2 POLE 10A BREAKER, 9926252010                                      |
| 9    | 5A BREAKER, 992651005                                               |
| 10   | UPS TRIO-DC 5A 24VDC PHOENIX, 2866611                               |
| (11) | BATTERY 4.3Ah PHOENIX/QUINT, 2866349                                |
| (12) | WIRELESS MODEM SIXNET BLUETREE MODEL BT-6801-HSPA                   |
| 13   | SCADAPAK 334 CONTROL MICROSYSTEMS, TBUP334-1A20-AB10                |
| 14)  | POLE RELAY 120VAC W/ SOCKET BASE CG, RPYA002A120L (INPUT)           |
| (15) | 2 POLE RELAY 120VAC W/ SOCKET BASE CG, RPYA002A120L (OUTPUT)        |
| 16   | 30mm PILOT LIGHT GREEN AB, 800T-QH2G                                |
| 17   | 30mm PILOT LIGHT AMBER AB, 800T—QH2A                                |
| (18) | 30mm PILOT LIGHT RED AB, 800T-QH2R                                  |
| (19) | 2 POSITION SELECTOR SWITCH, 1NO/1NC CONTACTS AB, 800T-H2A           |
| (20) | IS BARRIER RN221N-D1 (INTRINSICALLY SAFE BARRIER RELAYS)            |
| 21)  | FEED-THRU TERMINALS AS REQUIRED (APPROX 50)<br>WEIDMULLER, WDU6     |
| (22) | FUSED TERMINALS & FUSES AS REQUIRED (APPROX 50)<br>WEIDMULLER, WSI6 |
|      |                                                                     |

THE CITY OF WINNIPEG WASTE AND WATER DEPARTMENT Winnipeg

McDERMOT SRS OUTFALL GATE CHAMBER

CONSULTANT DRAWING No.: 12 SHEET OF 15 22 CITY DRAWING No.: LD-7260

BID OPPORTUNITY: 912-2013 R.T.U PANEL LAYOUT AND DETAILS