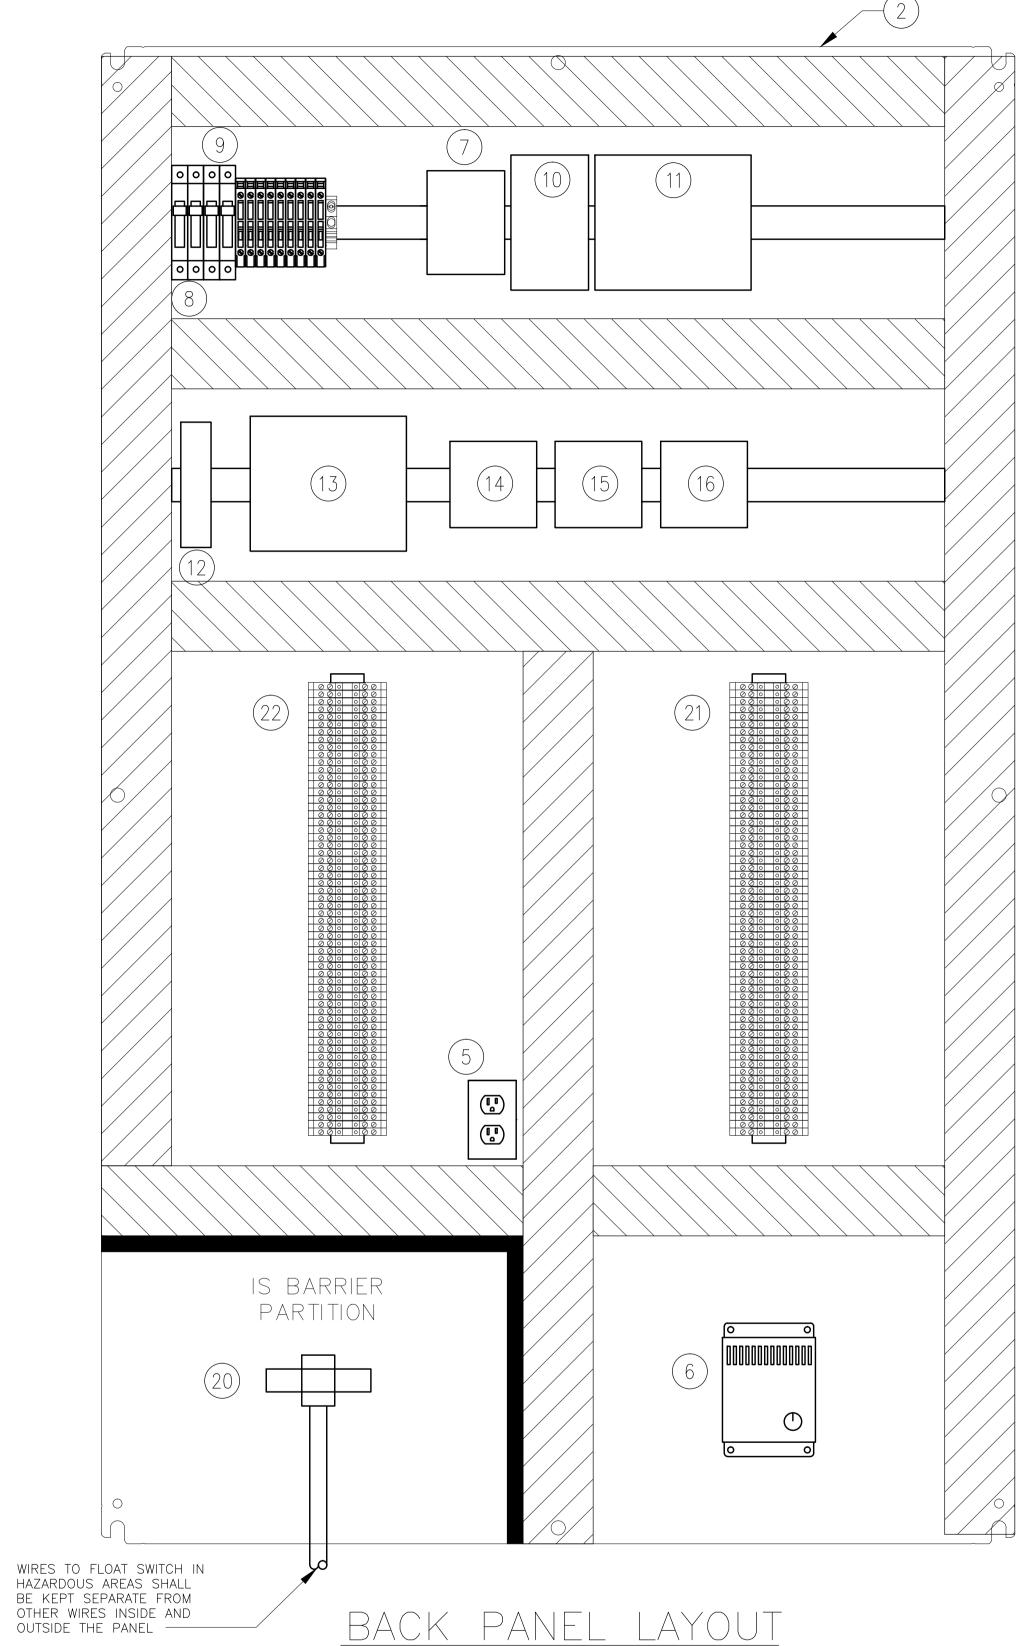

|      | LEGEND                                                              |
|------|---------------------------------------------------------------------|
| ITEM | DESCRIPTION                                                         |
|      | LSA ENCLOSURE 60"Hx36"Wx16"D HAMMOND, EN4SD603616GY                 |
| 2    | BACKPAN 58.17"H x 34.17"W HAMMOND EPG6036                           |
| 3    | PANEL LIGHT — LED TUBE TYPE                                         |
| 4    | PANEL LIGHT DOOR LIMIT SWITCH                                       |
| 5    | GFIC LAP TOP CONVENIENCE RECEPTACLE HUBBEL, GF15WLA                 |
| 6    | 400 WATT PANEL HEATER DAH4001B AND THERMOSTAT                       |
| 7    | 24VDC POWER SUPPLY 2.3A WEIDMULLER, 9927480024                      |
| 8    | 2 POLE 10A BREAKER, 9926252010                                      |
| 9    | 5A BREAKER, 992651005                                               |
| 10   | UPS TRIO-DC 5A 24VDC PHOENIX, 2866611                               |
| (11) | BATTERY 4.3Ah PHOENIX/QUINT, 2866349                                |
| (12) | WIRELESS MODEM SIXNET BLUETREE MODEL BT-6801-HSPA                   |
| 13   | SCADAPAK 334 CONTROL MICROSYSTEMS, TBUP334-1A20-AB10                |
| 14)  | POLE RELAY 120VAC W/ SOCKET BASE CG, RPYA002A120L (INPUT)           |
| (15) | 2 POLE RELAY 120VAC W/ SOCKET BASE CG, RPYA002A120L (OUTPUT)        |
| 16   | 30mm PILOT LIGHT GREEN AB, 800T-QH2G                                |
| 17   | 30mm PILOT LIGHT AMBER AB, 800T—QH2A                                |
| (18) | 30mm PILOT LIGHT RED AB, 800T-QH2R                                  |
| (19) | 2 POSITION SELECTOR SWITCH, 1NO/1NC CONTACTS AB, 800T-H2A           |
| (20) | IS BARRIER RN221N-D1 (INTRINSICALLY SAFE BARRIER RELAYS)            |
| 21)  | FEED-THRU TERMINALS AS REQUIRED (APPROX 50)<br>WEIDMULLER, WDU6     |
| (22) | FUSED TERMINALS & FUSES AS REQUIRED (APPROX 50)<br>WEIDMULLER, WSI6 |
|      |                                                                     |

THE CITY OF WINNIPEG WASTE AND WATER DEPARTMENT Winnipeg

McDERMOT SRS OUTFALL GATE CHAMBER

CONSULTANT DRAWING No.: 12 SHEET OF 15 22 CITY DRAWING No.: LD-7260

BID OPPORTUNITY: 912-2013 R.T.U PANEL LAYOUT AND DETAILS