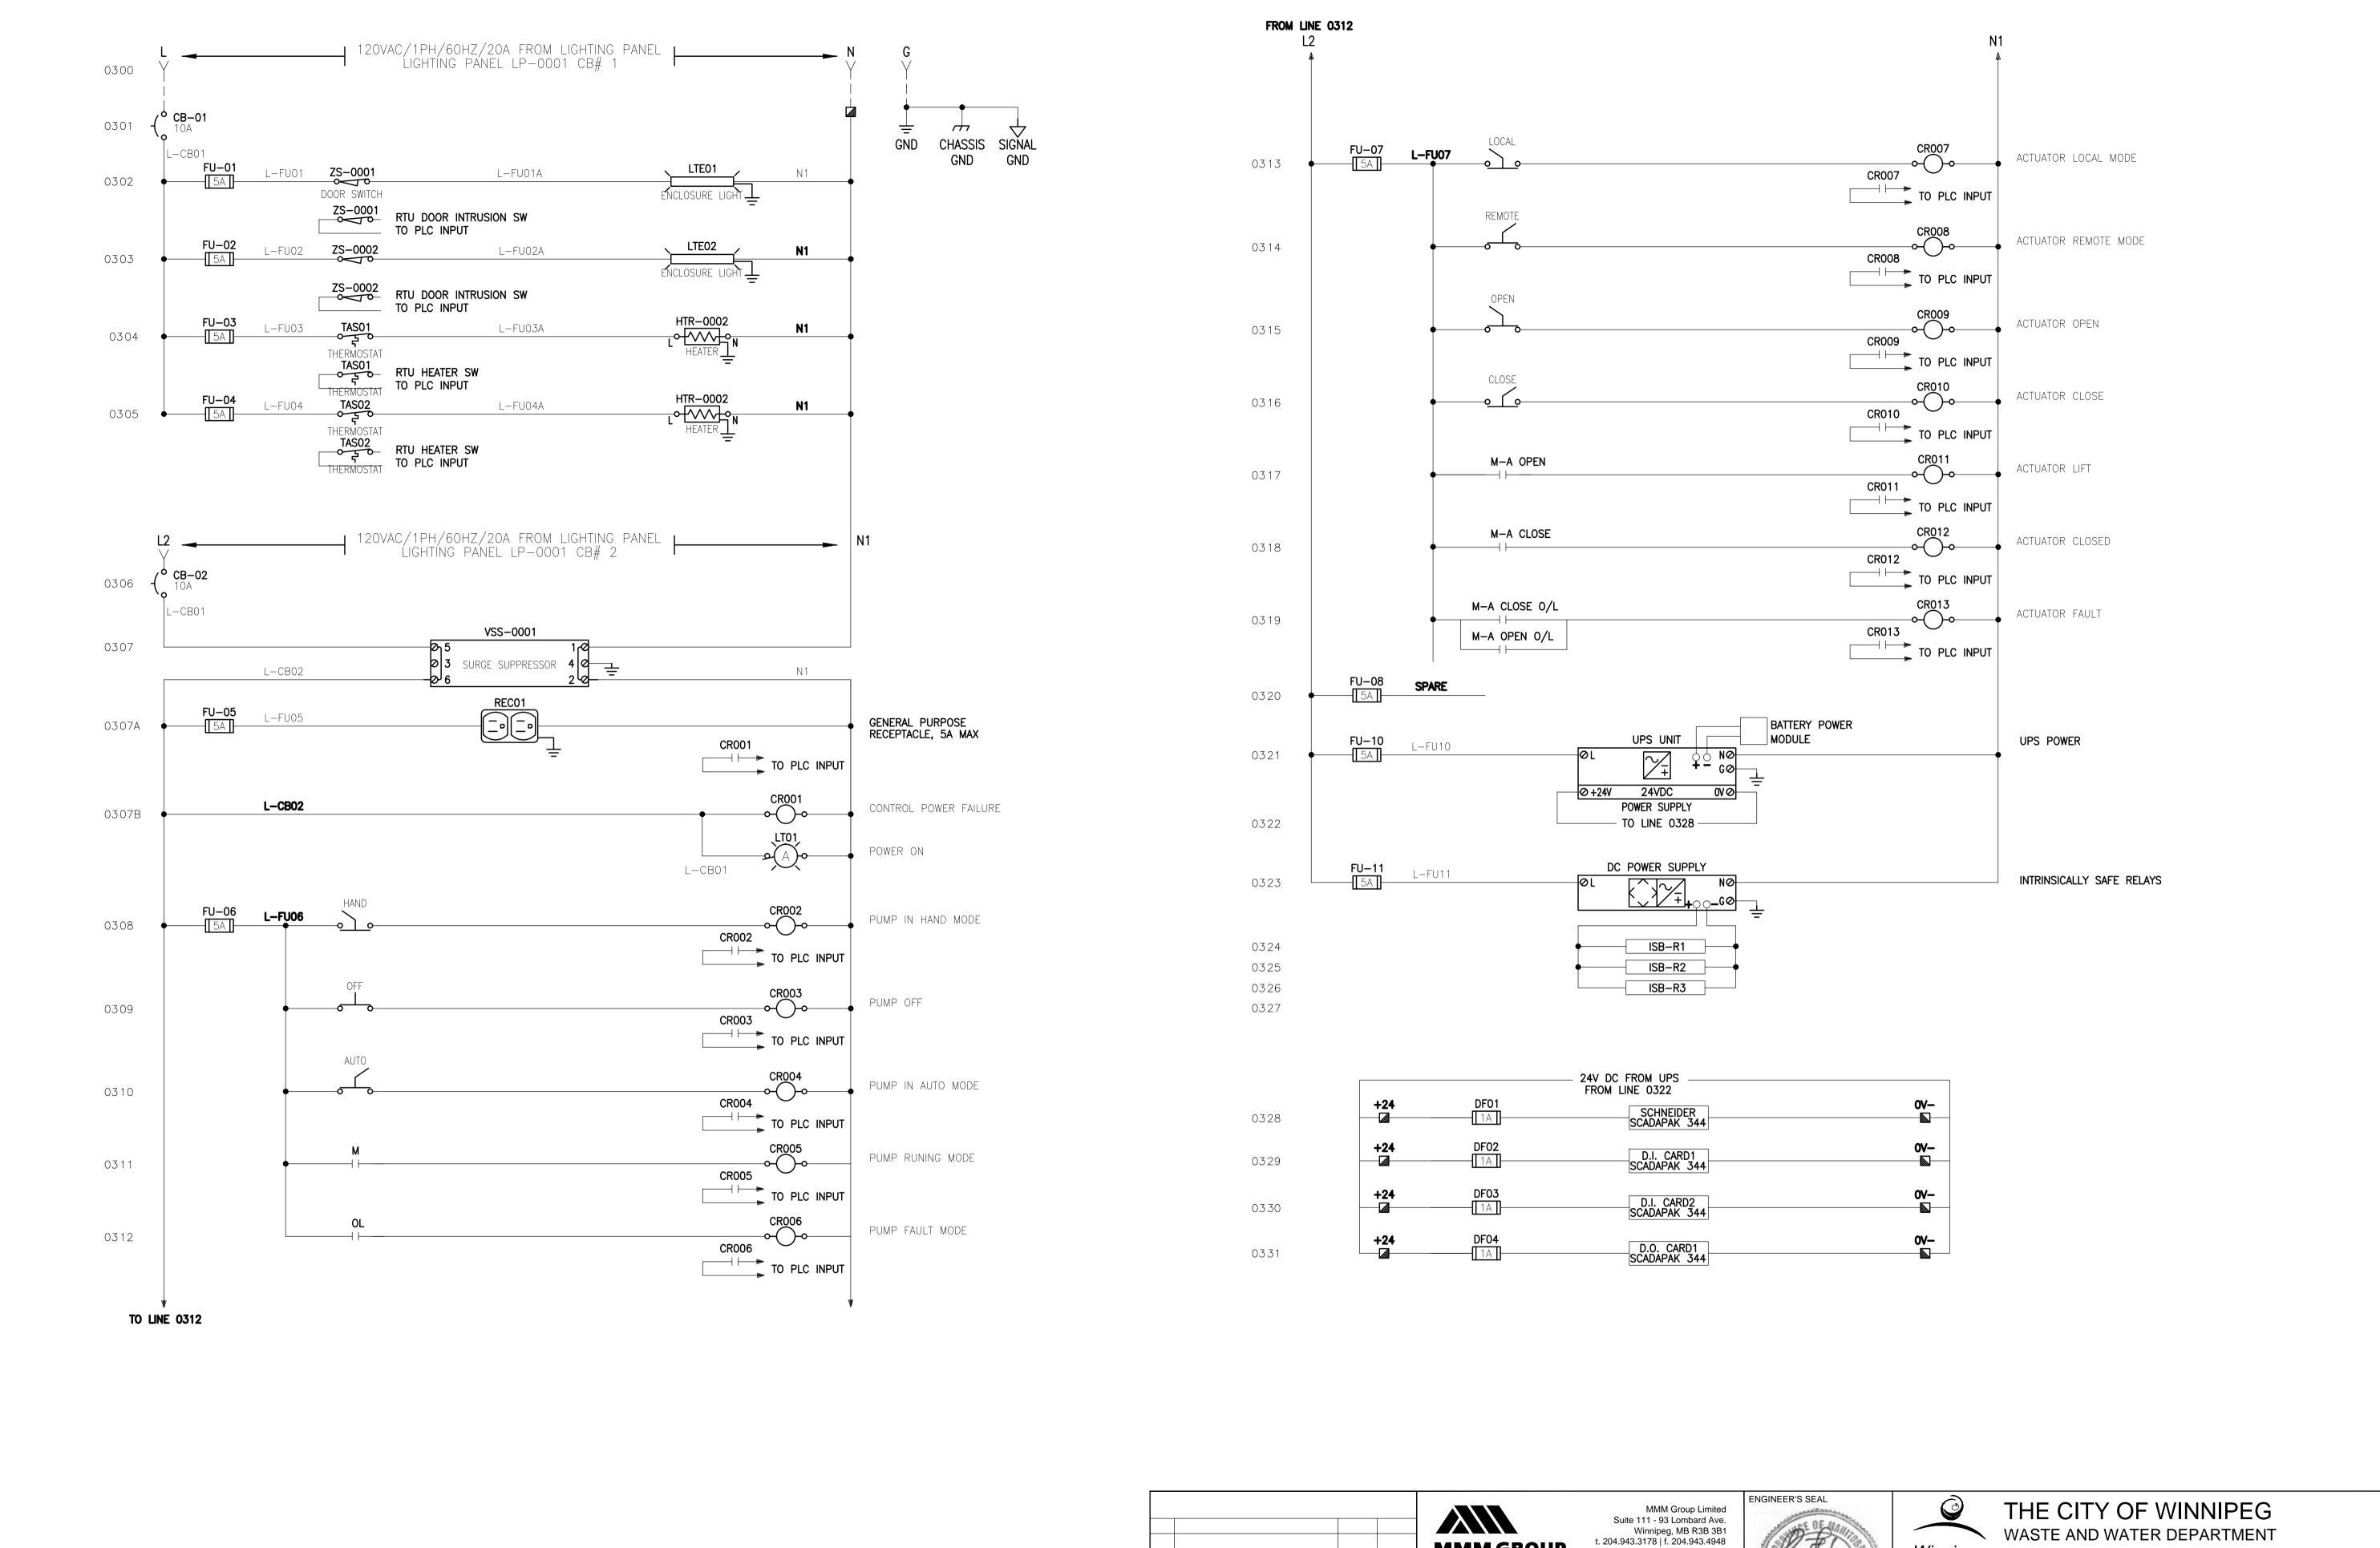

K. HUSKOVIC Member 36267

Winnipeg

McDERMOT SRS OUTFALL GATE CHAMBER R.T.U. PANEL POWER DISTRIBUTION

i3 SHEET OF 16 22 CITY DRAWING No.: LD-7261

CONSULTANT DRAWING No.: