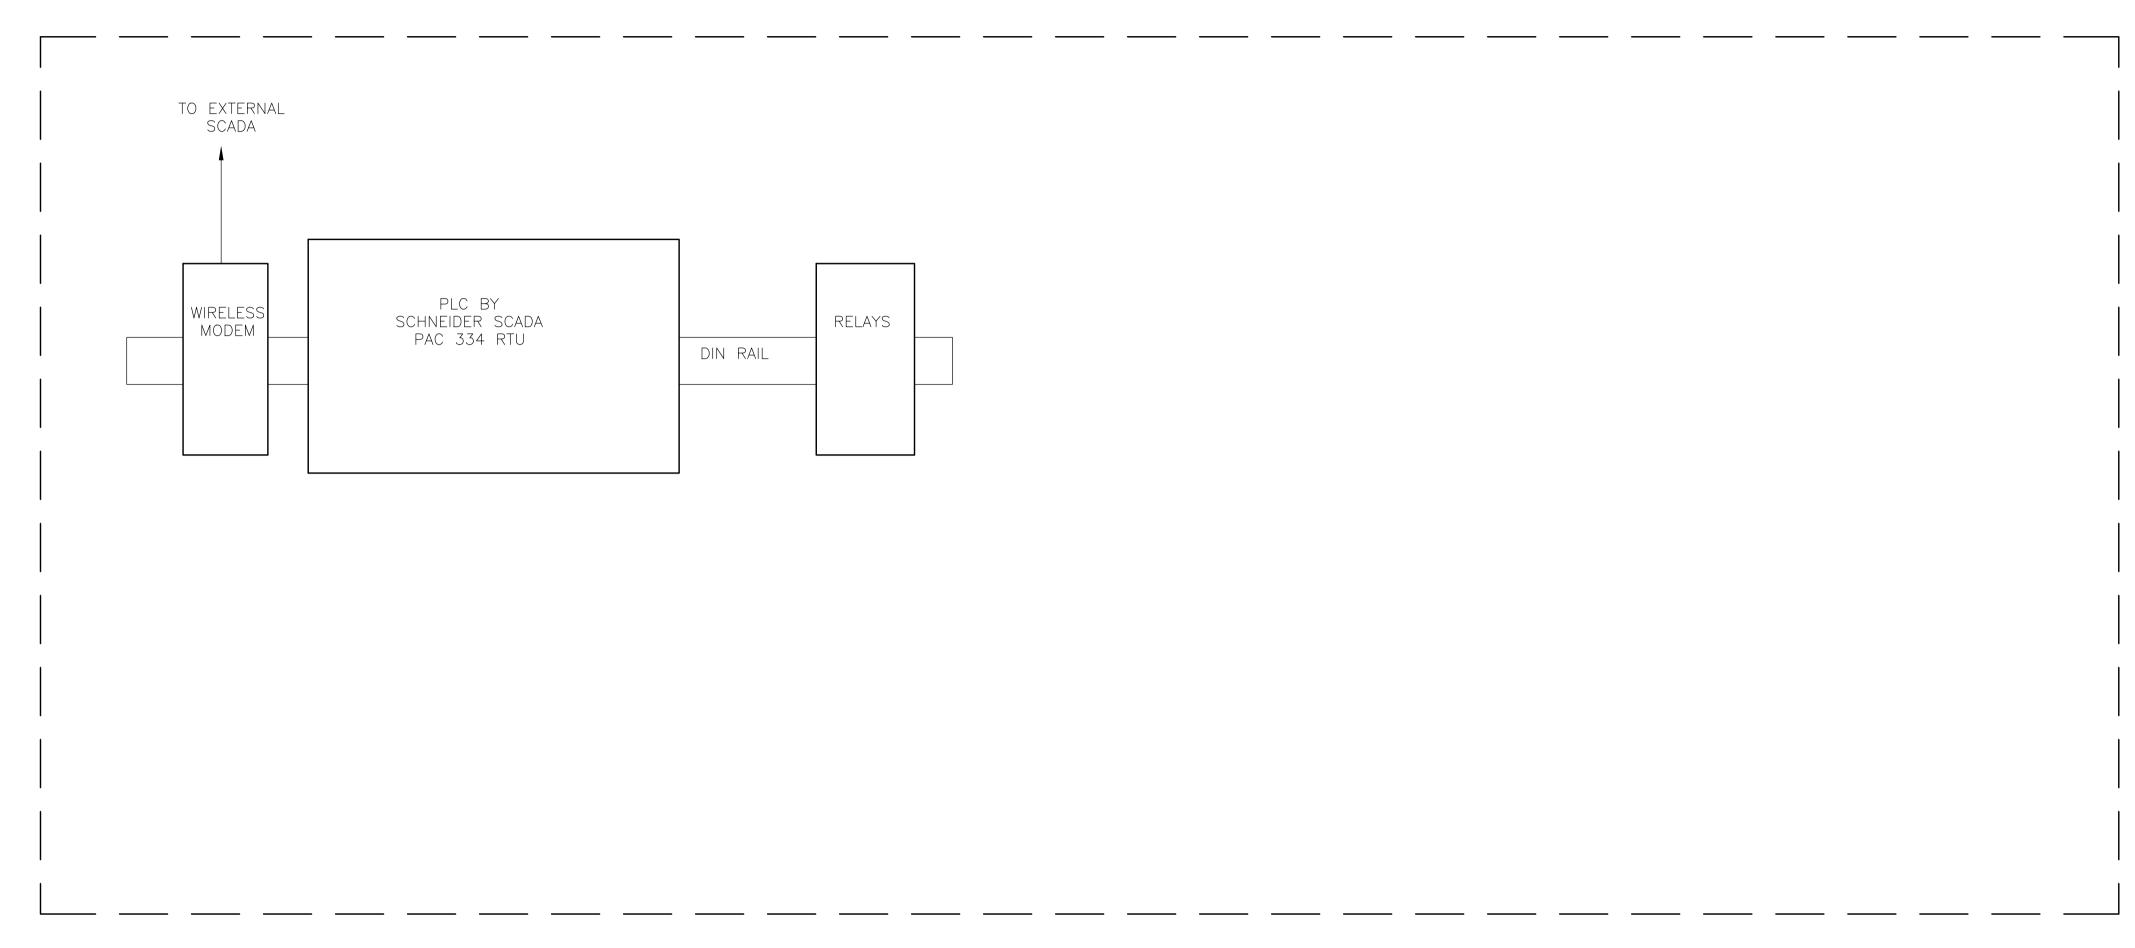

Winnipeg OUTFALL GATE CHAMBER UPGRADES McDERMOT SRS OUTFALL GATE CHAMBER

R.T.U. AND NETWORK DETAILS

THE CITY OF WINNIPEG WASTE AND WATER DEPARTMENT

CONSULTANT DRAWING No.: 20 22 CITY DRAWING No.: LD-7265