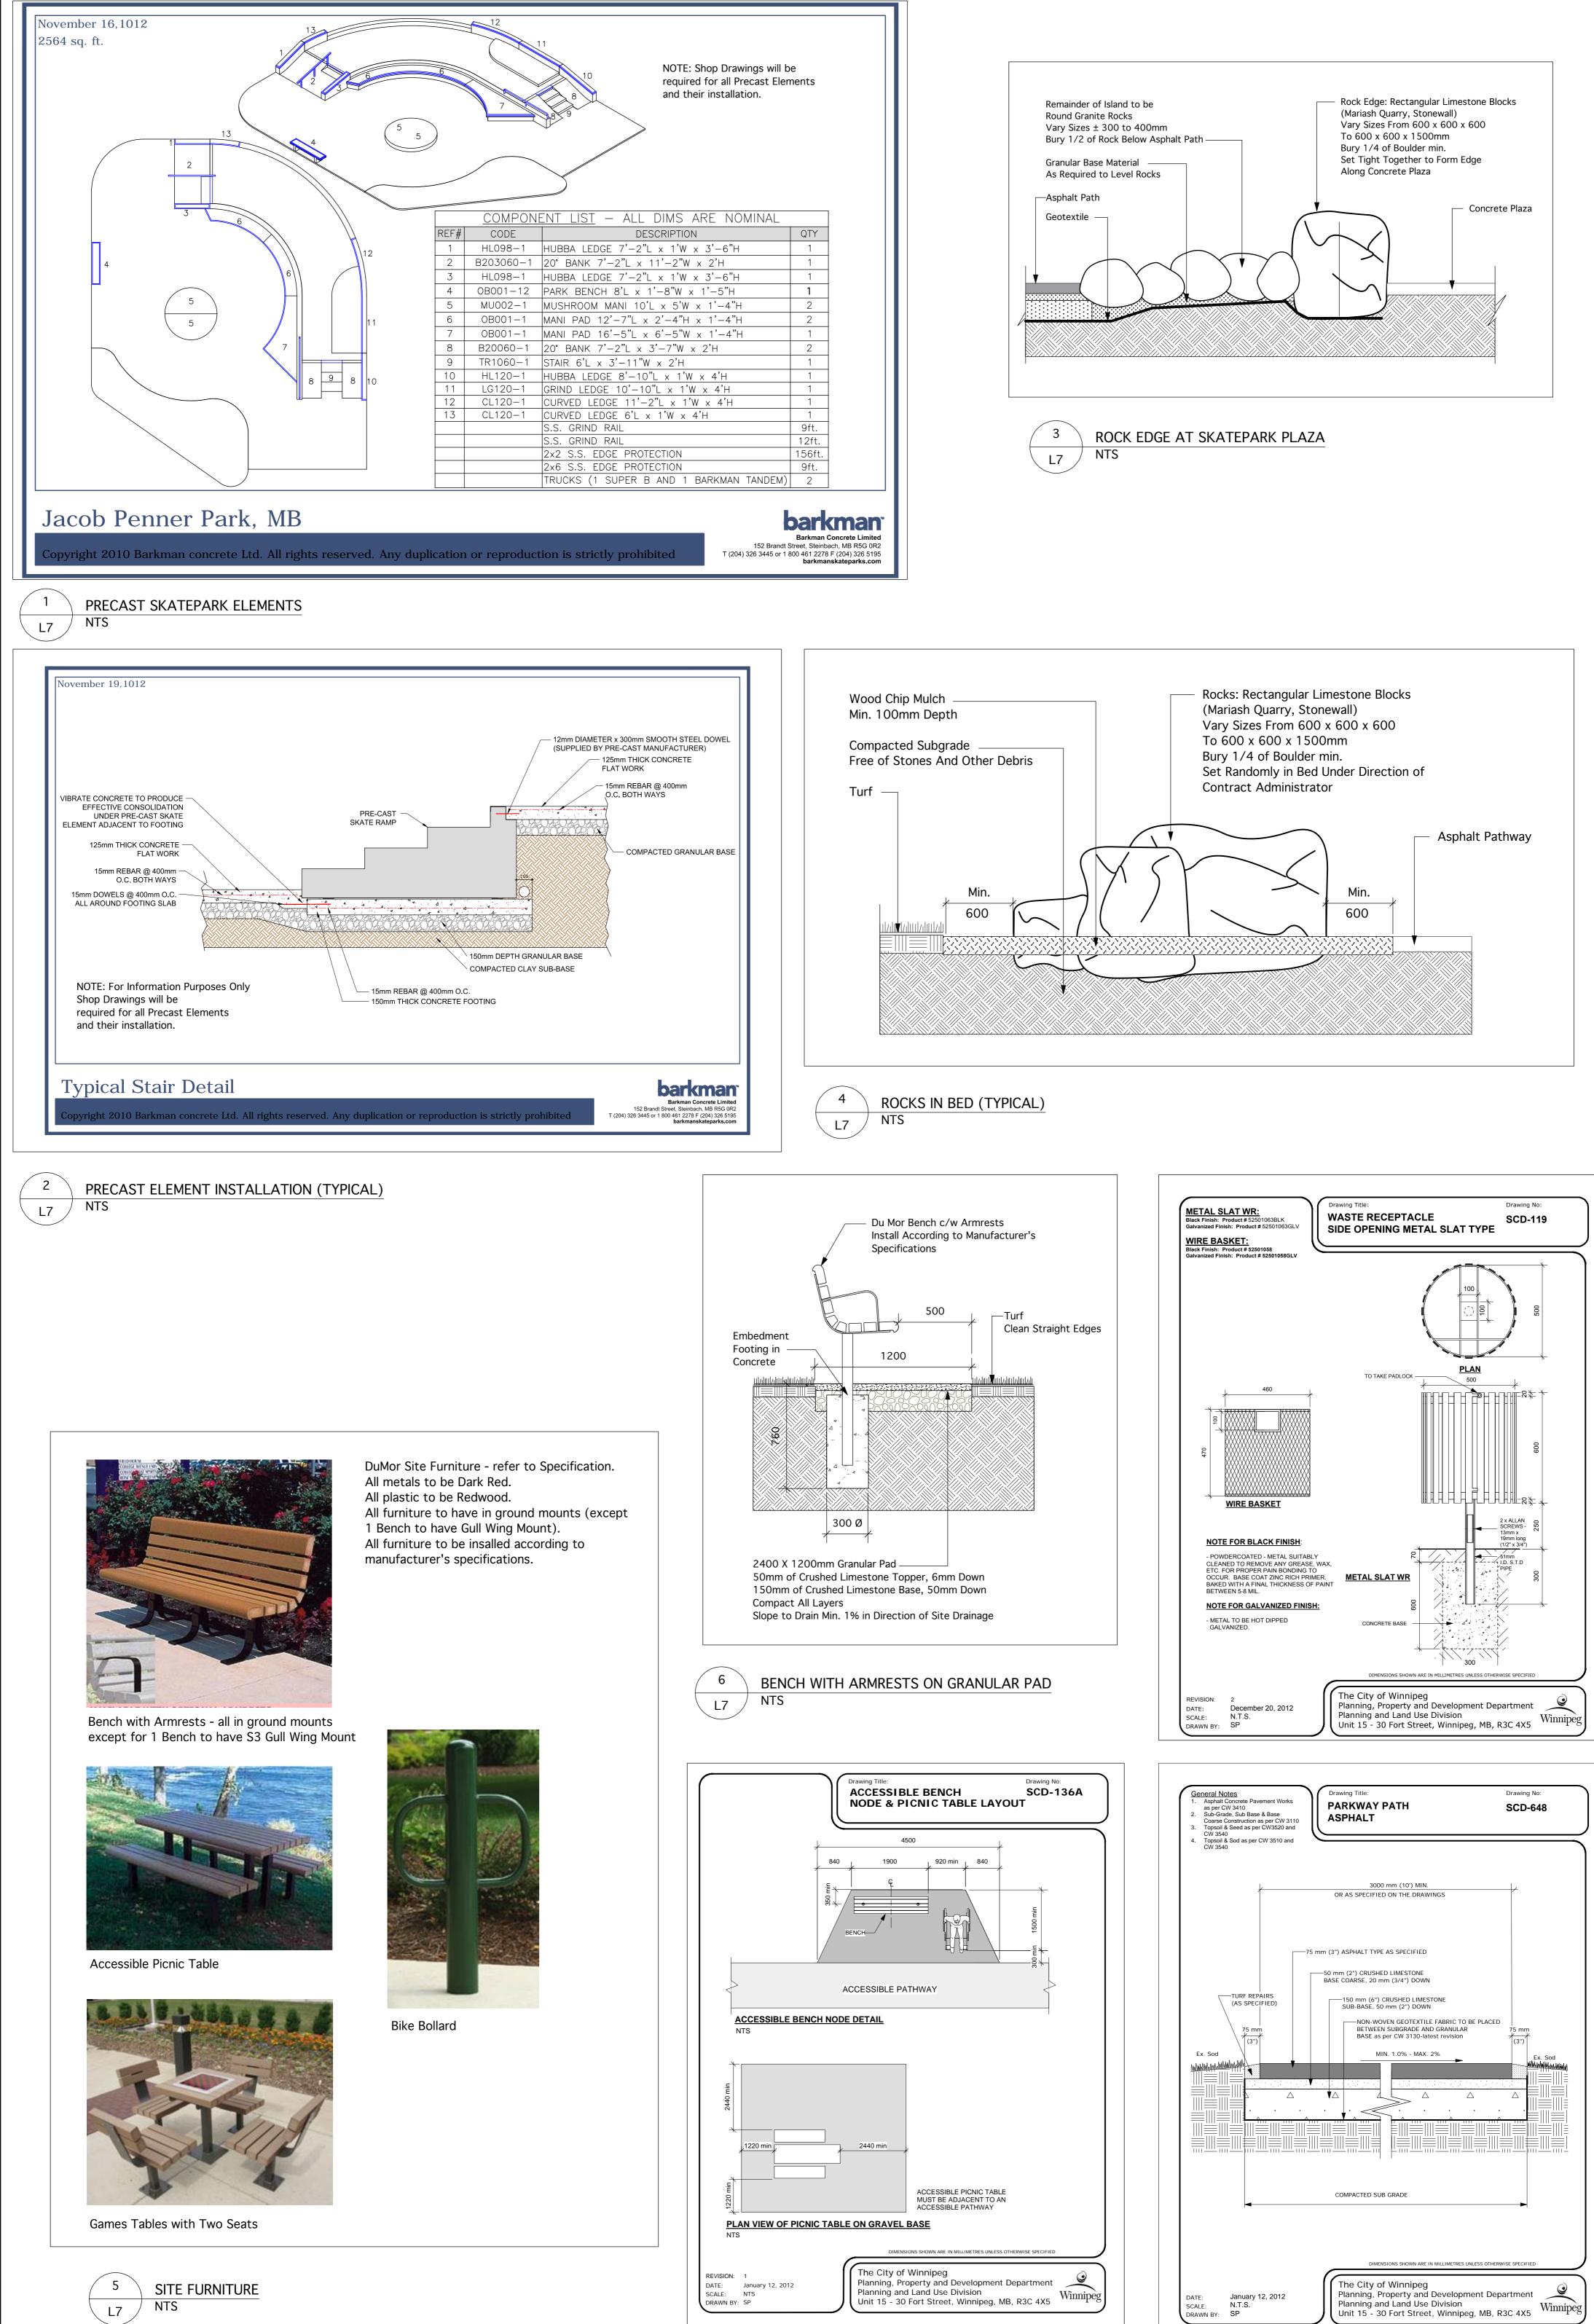

|      | Rocks: Rectangular Limestone Blocks    |
|------|----------------------------------------|
|      | (Mariash Quarry, Stonewall)            |
|      | Vary Sizes From 600 x 600 x 600        |
|      | To 600 x 600 x 1500mm                  |
| oris | Bury 1/4 of Boulder min.               |
|      | Set Randomly in Bed Under Direction of |
|      | Contract Administrator                 |
|      |                                        |







|                      |                                                                  | IC David Wagner Associates Inc. All rights reserved. All davalenge are conceptual in active. It is to be clearly understood that the suftor, in producing and davaleng, shall not learble or yang and lises, damage or inpy that may result buyed tha