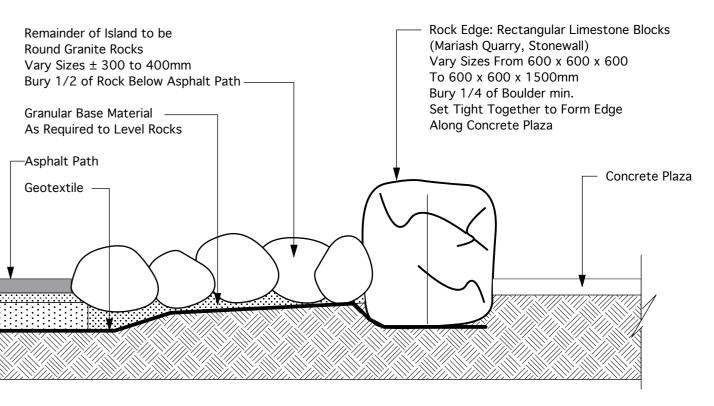

|      | Rocks: Rectangular Limestone Blocks    |
|------|----------------------------------------|
|      | (Mariash Quarry, Stonewall)            |
|      | Vary Sizes From 600 x 600 x 600        |
|      | To 600 x 600 x 1500mm                  |
| oris | Bury 1/4 of Boulder min.               |
|      | Set Randomly in Bed Under Direction of |
|      | Contract Administrator                 |
|      |                                        |