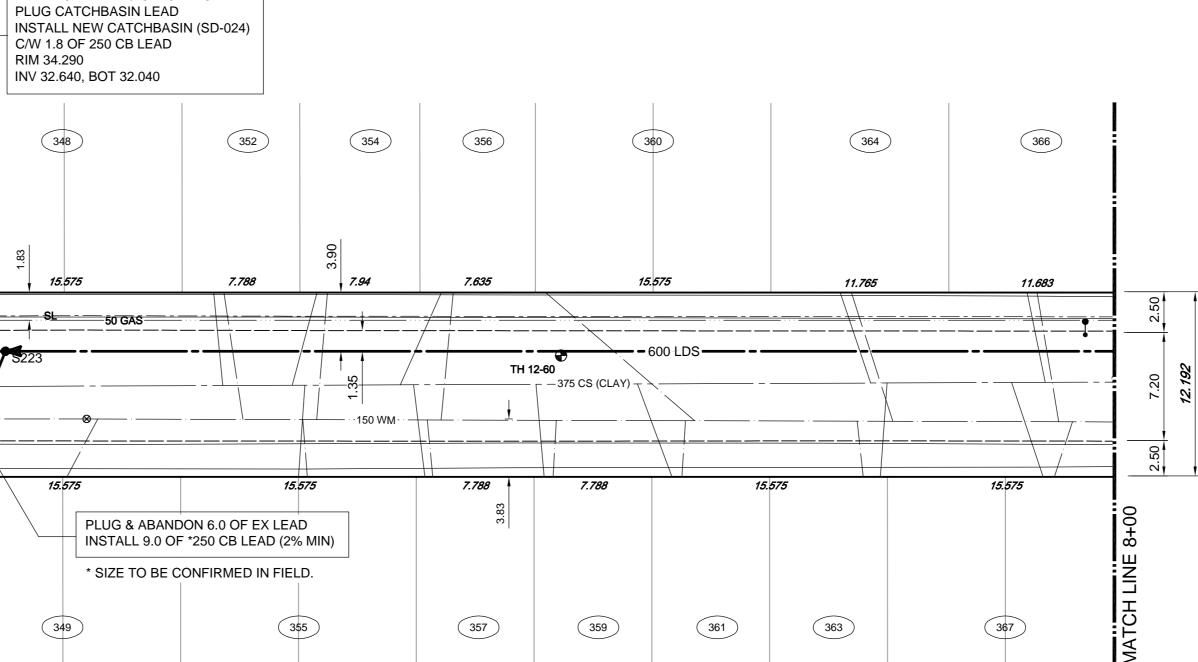

| 236.0<br>235.0<br>234.0<br>233.0<br>232.0<br>232.0<br>231.0<br>230.0                                                                                                                                                                                                                                                                                                                                                                                                                                                                                                                                                                                                                                                                                                                                                                                                                                                                                                                                                                                                                                                                                                                                                                                                                                                                                                                                                                                                                                                                                                                                                                                                                                                                                                                                                                                                                                                                                                                                                                                                                            | Image: Sector in the sector | EX WEST PROPERTY LINE   Image: Constraint of the constrain | Y ROLD 2012 WORK CML 30 DATA SHORTCUTS/PRODUCTION DRAWINGS/0201-0207 KING EDMARD ST_PORTAGE TO SILVER.ROLG 15.11.27   12.10     36.0                                                                                                                                                                                                                                                                                                                                                                       |
|-------------------------------------------------------------------------------------------------------------------------------------------------------------------------------------------------------------------------------------------------------------------------------------------------------------------------------------------------------------------------------------------------------------------------------------------------------------------------------------------------------------------------------------------------------------------------------------------------------------------------------------------------------------------------------------------------------------------------------------------------------------------------------------------------------------------------------------------------------------------------------------------------------------------------------------------------------------------------------------------------------------------------------------------------------------------------------------------------------------------------------------------------------------------------------------------------------------------------------------------------------------------------------------------------------------------------------------------------------------------------------------------------------------------------------------------------------------------------------------------------------------------------------------------------------------------------------------------------------------------------------------------------------------------------------------------------------------------------------------------------------------------------------------------------------------------------------------------------------------------------------------------------------------------------------------------------------------------------------------------------------------------------------------------------------------------------------------------------|-------------------------------------------------------------------------------------------------------------------------------------------------------------------------------------------------------------------------------------------------------------------------------------------------------------------------------------------------------------------------------------------------------------------------------------------------------------------------------------------------------------------------------------------------------------------------------------------------------------------------------------------------------------------------------------------------------------------------------------------------------------------------------------------------------------------------------------------------------------------------------------------------------------------------------------------------------------------------------------------------------------------------------------------------------------------------------------------------------------------------------------------------------------------------------------------------------------------------------------------------------------------------------------------------------------------------------------------------------------------------------------------------------------------------------------------------------------------------------------------------------------------------------------------------------------------------------------------------------------------------------------------------------------------------------------------------------------------------------------------------------------------------------------------------------------------------------------------------------------------------------------------------------------------------------------------------------------------------------------------------------------------------------------------------------------------------------------------------|------------------------------------------------------------------------------------------------------------------------------------------------------------------------------------------------------------------------------------------------------------------------------------------------------------------------------------------------------------------------------------------------------------------------------------------------------------------------------------------------------------------------------------------------------------------------------------------------------------------------------------------------------------------------------------------------------------------------------------------------------------------------------------------------------------------------------------------------------------------------------------------------------------------------------------------------------------------------------------------------------------------------------------------------------------------------------------------------------------------------------------------------------------------------------------------------------------------------------------------------------------------------------------------------------------------------------------------------------------------------------------------------------------------------------------------------------------------------------------------------------------------------------------------------------------------------------------------------------------------------------------------------------------------------------------------------------------------------------------------------------------------------------------------------------------------------------------------------------------------------------------------------------------------------------------------------------------------------------------------------------------------------------------------------------------------------------------|------------------------------------------------------------------------------------------------------------------------------------------------------------------------------------------------------------------------------------------------------------------------------------------------------------------------------------------------------------------------------------------------------------------------------------------------------------------------------------------------------------|
|                                                                                                                                                                                                                                                                                                                                                                                                                                                                                                                                                                                                                                                                                                                                                                                                                                                                                                                                                                                                                                                                                                                                                                                                                                                                                                                                                                                                                                                                                                                                                                                                                                                                                                                                                                                                                                                                                                                                                                                                                                                                                                 | 333     340     346     346     346       333     340     346     346     346       335     375 CS (CONC)     750 LDS     5223     523                                                                                                                                                                                                                                                                                                                                                                                                                                                                                                                                                                                                                                                                                                                                                                                                                                                                                                                                                                                                                                                                                                                                                                                                                                                                                                                                                                                                                                                                                                                                                                                                                                                                                                                                                                                                                                                                                                                                                          | D-024)                                                                                                                                                                                                                                                                                                                                                                                                                                                                                                                                                                                                                                                                                                                                                                                                                                                                                                                                                                                                                                                                                                                                                                                                                                                                                                                                                                                                                                                                                                                                                                                                                                                                                                                                                                                                                                                                                                                                                                                                                                                                             | TOTOL   CONSTRUCTION NOTES:     1   1   1   1   1   1   1   1   1   1   1   1   1   1   1   1   1   1   1   1   1   1   1   1   1   1   1   1   1   1   1   1   1   1   1   1   1   1   1   1   1   1   1   1   1   1   1   1   1   1   1   1   1   1   1   1   1   1   1   1   1   1   1   1   1   1   1   1   1   1   1   1   1   1   1   1   1   1   1   1   1   1   1   1   1   1   1   1   1   1   1   1   1   1   1   1   1   1   1   1   1   1   1   1   1   1   1   1   1   1   1   1   1   1   1< |
| Image: Contract of the second seco | 337 341 343 345 94 + SIZE TO BE CONF   ABANDON INLET & CATCHBASIN<br>PLUG CATCHBASIN LEAD<br>INSTALL NEW CATCHBASIN (SD-024)<br>CW 6.2 OF 250 CB LEAD<br>RIM 34.190<br>INV 32.540, BOT 31.940 ABANDON INLET & CATCHBASIN<br>PLUG CATCHBASIN (SD-024)<br>CW 6.2 OF 250 CB LEAD<br>RIM 34.190<br>INV 32.540, BOT 31.940 KING EDWARD LOCATION APPRO<br>UNDERGROUND STRUCT                                                                                                                                                                                                                                                                                                                                                                                                                                                                                                                                                                                                                                                                                                                                                                                                                                                                                                                                                                                                                                                                                                                                                                                                                                                                                                                                                                                                                                                                                                                                                                                                                                                                                                                          | OCE LEAD (2% MIN)   IM     IRMED IN FIELD.   35     35   35     35   35     35   35     35   35     35   36     36   38     37   39     38   37     IN   IN     35   35     35   35     36   38     37   39     38   37     IN   IN     IN                                                                                                                                                                                                                                                                                                                                                                                                                                                                                                                                                                                                                                                                                                                                                                                                                                                                                                                                                                                                                                                                                                                                                                                                                                                                                                                                                                                                                                                                                                                                                                                                     | BID OPPORTUNITY No. 990-2013                                                                                                                                                                                                                                                                                                                                                                                                                                                                               |