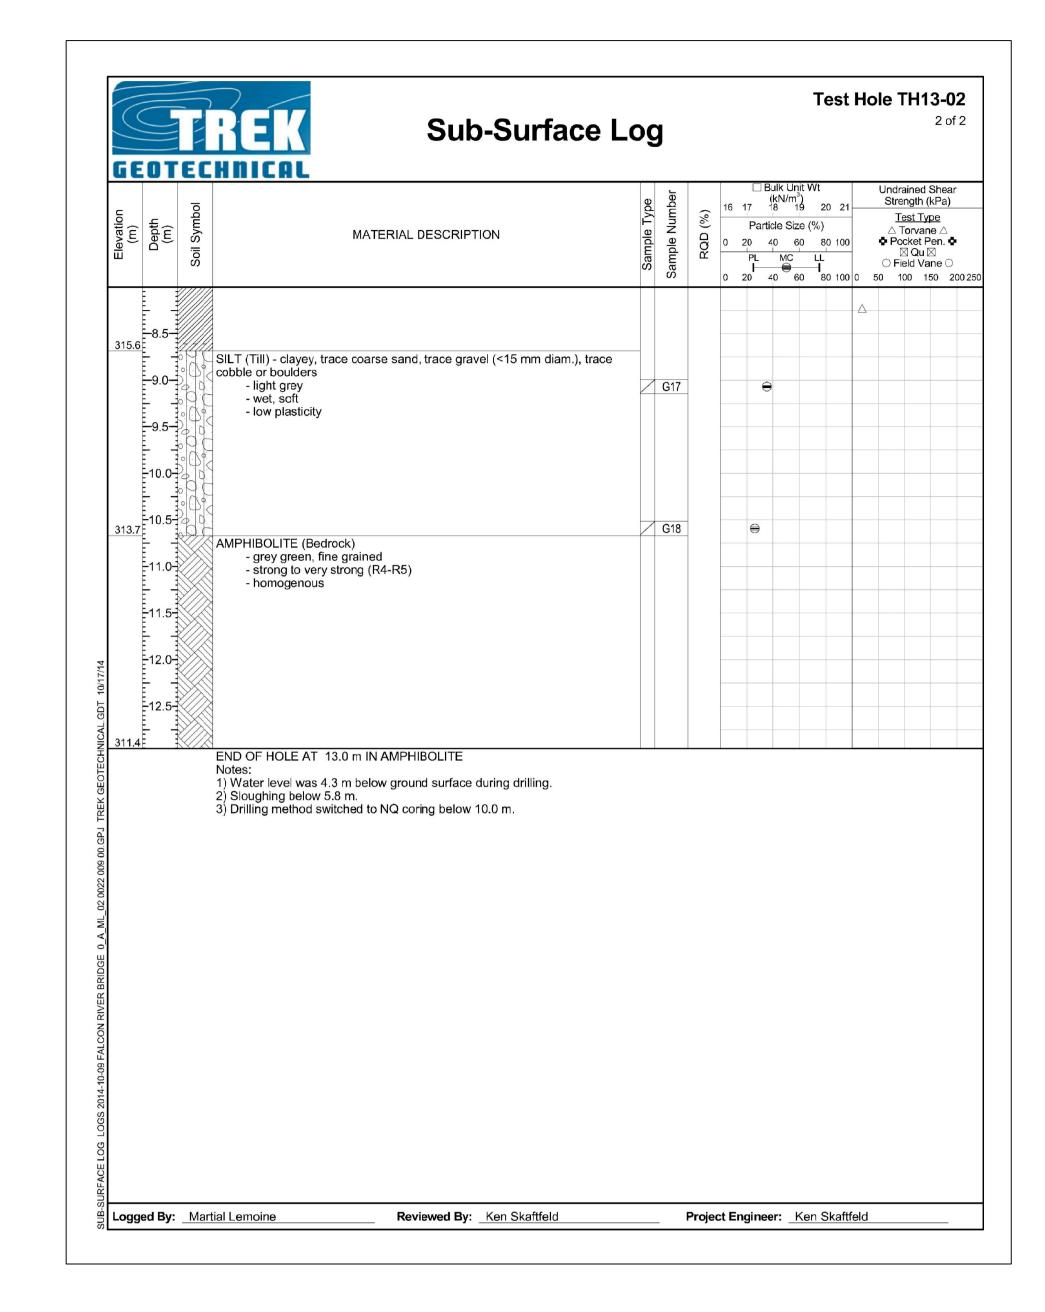

## BORE HOLE NO. 4 (2 OF 2) TREK TEST HOLE TH13-02

## NOTES:

- 1. THE TEST HOLE LOGS PROVIDED FOR THIS PROJECT HAVE BEEN COMPILED FOR DESIGN PURPOSES ONLY. WHILE THEY ARE BELIEVED TO CORRECTLY REPRODUCE OR SUMMARIZE OBSERVATIONS DURING TESTING, THE INFORMATION IS VALID ONLY FOR THE PRECISE LOCATIONS SHOWN AND IS NOT TO BE CONSTRUED AS GUARANTEEING THE ACTUAL MATERIALS AND CONDITIONS EXISTING THROUGHOUT THE SITE, THE TESTING METHODS USED MAY NOT HAVE DETERMINED THE PRESENCE, ABSENCE OR EXTENT OF BOULDERS, HARD OR SOFT FORMATIONS, WATER TABLES, ARTESIAN CONDITIONS AND OTHER VARIABLES. IT IS THE RESPONSIBILITY OF OTHERS USING THIS INFORMATION TO ENSURE THAT IT IS ADEQUATE FOR THEIR PURPOSES OR TO SUPPLEMENT IT WITH ADDITIONAL INFORMATION.
- 2. THIS INFORMATION IS COMPILED FOR CONVENIENCE FROM THE "GEOTECHNICAL REPORT FALCON RIVER DIVERSION BRIDGE", PROVIDED BY TREK GEOTECHNICAL. ALL DISCLAIMERS IN THIS REPORT ARE APPLICABLE. ADDITIONAL INFORMATION IS AVAILABLE IN THE REPORT AND IN CASE OF DISCREPANCY, THE GEOTECHNICAL REPORT GOVERNS.
- 3. FOR THE LOCATION OF BORE HOLES IN PLAN SEE SHEET 01.