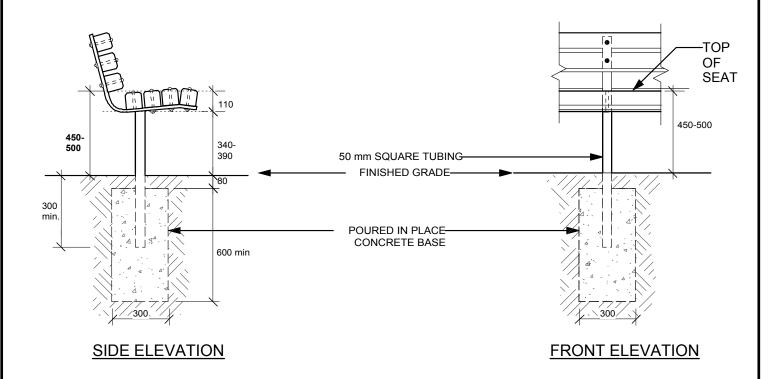

**MATERIALS** 

COMPOSITE SLATS:

- 89mm x 89mm COMPOSITE BOARDS

- CEDAR TONE FINISH

Drawing Title:

TACHE BENCH COMPOSITE

Drawing No:

**SCD-121** 

## **METAL OPTIONS:**

- BLACK POWDERCOATED (Metal suitably cleaned to remove any grease, wax etc. for proper paint bonding to occur. Base coat Zinc rich primer. Baked with a final thickness of paint between 5-8 mil - Product # 52501067
- GALVANIZED Product # 52501067GLV