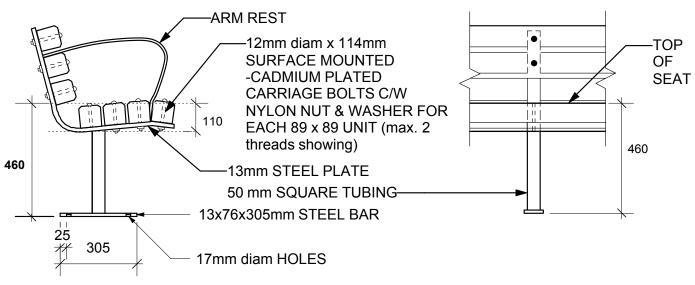

## **MATERIALS**

**COMPOSITE SLATS:** 

- 89mm x 89mm COMPOSITE BOARDS
- CEDAR TONE FINISH

Drawing Title:

TACHE BENCH COMPOSITE WITH ARMS surface mount

Drawing No:

**SCD-121E** 

#### **METAL OPTIONS:**

- BLACK POWDERCOATED (Metal suitably cleaned to remove any grease, wax etc. for proper paint bonding to occur. Base coat Zinc rich primer. Baked with a final thickness of paint between 5 8 mil Product # 52501071
- GALVANIZED Product # 52501071GLV

Anchor bench to concrete foundation using expansion bolts (not included)

# **SIDE ELEVATION**

## **FRONT ELEVATION**

DIMENSIONS SHOWN ARE IN MILLIMETRES UNLESS OTHERWISE SPECIFIED

REVISION:

DATE: February 19, 2014

SCALE: NTS DRAWN BY: SP

The City of Winnipeg

Planning, Property and Development Department