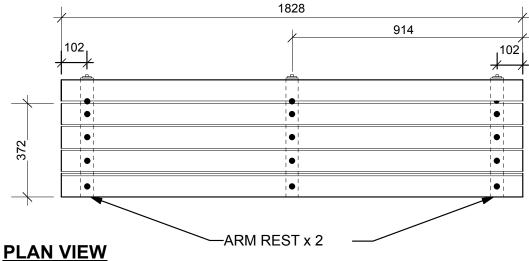

## **MATERIALS**

**COMPOSITE SLATS:** 

- 89mm x 89mm COMPOSITE BOARDS
- CEDAR TONE FINISH

Drawing Title:

TACHE BENCH COMPOSITE WITH ARMS surface mount

Drawing No:

**SCD-121E** 

#### **METAL OPTIONS:**

- BLACK POWDERCOATED (Metal suitably cleaned to remove any grease, wax etc. for proper paint bonding to occur. Base coat Zinc rich primer. Baked with a final thickness of paint between 5 8 mil Product # 52501071
- GALVANIZED Product # 52501071GLV

Anchor bench to concrete foundation using expansion bolts (not included)



# PLAN VIEW



# **SIDE ELEVATION**

## **FRONT ELEVATION**

DIMENSIONS SHOWN ARE IN MILLIMETRES UNLESS OTHERWISE SPECIFIED

REVISION:

DATE: February 19, 2014

SCALE: NTS DRAWN BY: SP

The City of Winnipeg

Planning, Property and Development Department

Planning and Land Use Division

Unit 15 - 30 Fort Street, Winnipeg, MB, R3C 4X5