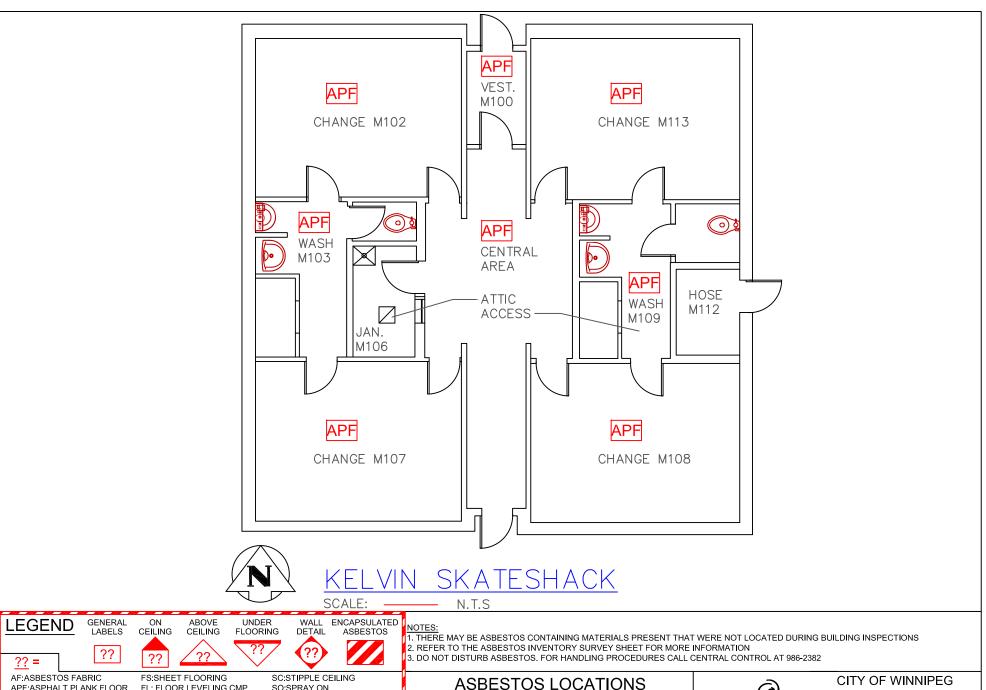

## **ASBESTOS INVENTORY CONTROL**

Planning, Property and Development Department Municipal Accommodations Division 4th Floor - 185 King Street • Winnipeg, MB • R3B 1J1

| Building Name:    | Kelvin Site CC        | Inspection Date:   | February 28, 2013          |
|-------------------|-----------------------|--------------------|----------------------------|
| Building Code:    | CC-041                | Inspected By:      | Ryan Matthews & Nic DeMelo |
| Building Address: | 281 Henderson Highway | Construction Date: |                            |

|                                   |                                                                                                       | Drawing |           | Testing |         | Test | Est. |
|-----------------------------------|-------------------------------------------------------------------------------------------------------|---------|-----------|---------|---------|------|------|
| Material Location                 | Material Description                                                                                  | Label   | Condition | Status  | M/Y     | %    | %    |
|                                   |                                                                                                       |         |           |         |         |      |      |
| Main Foyer and all Dressing Rooms | Asphalt Plank Flooring                                                                                | APF     | Good      | TESTED  | Feb/'13 | 1    |      |
| Furnace Room                      | Pipe Fitting Insulation                                                                               | PF      | Good      | TESTED  |         | 0    |      |
|                                   |                                                                                                       |         |           |         |         |      |      |
|                                   | Block Walls Have Been Randomly Inspected & Appear To Be Empty (Do Not Contain Vermiculite Insulation) |         |           |         |         |      |      |
|                                   |                                                                                                       |         |           |         |         |      |      |
|                                   |                                                                                                       |         |           |         |         |      |      |
|                                   |                                                                                                       |         |           |         |         |      |      |
|                                   |                                                                                                       |         |           |         |         |      |      |
|                                   |                                                                                                       |         |           |         |         |      |      |
|                                   |                                                                                                       |         |           |         |         |      |      |

**CC-041** 

APF:ASPHALT PLANK FLOOR **BR:BOILER REFRACTORY** CA:CAULKING

C12: 12X12 CEILING TILE C24: 24X24 CEILING TILE C48: 24X48 CEILING TILE DC:DRYWALL COMPOUND DI:DUCT INSULATION

FL: FLOOR LEVELING CMP F9:9X9 FLOOR TILE F12:12X12 FLOOR TILE MA:MASTIC PF:PIPE FITTING INSULATION PI:PIPE INSULATION

PL:PLASTER

RD:ROOF DRAIN

SO:SPRAY ON ST:STUCCO TI:TANK INSULATION TC: TRANSITE CEILING TP: TRANSITE PIPE TW: TRANSITE WALL VE:VERMICULITE

BUILDING: CC-041 KELVIN SKATESHACK 281 HENDERSON HWY. WINNIPEG, MANITOBA DATE: SHEET #: REVISED BY: SCALE: