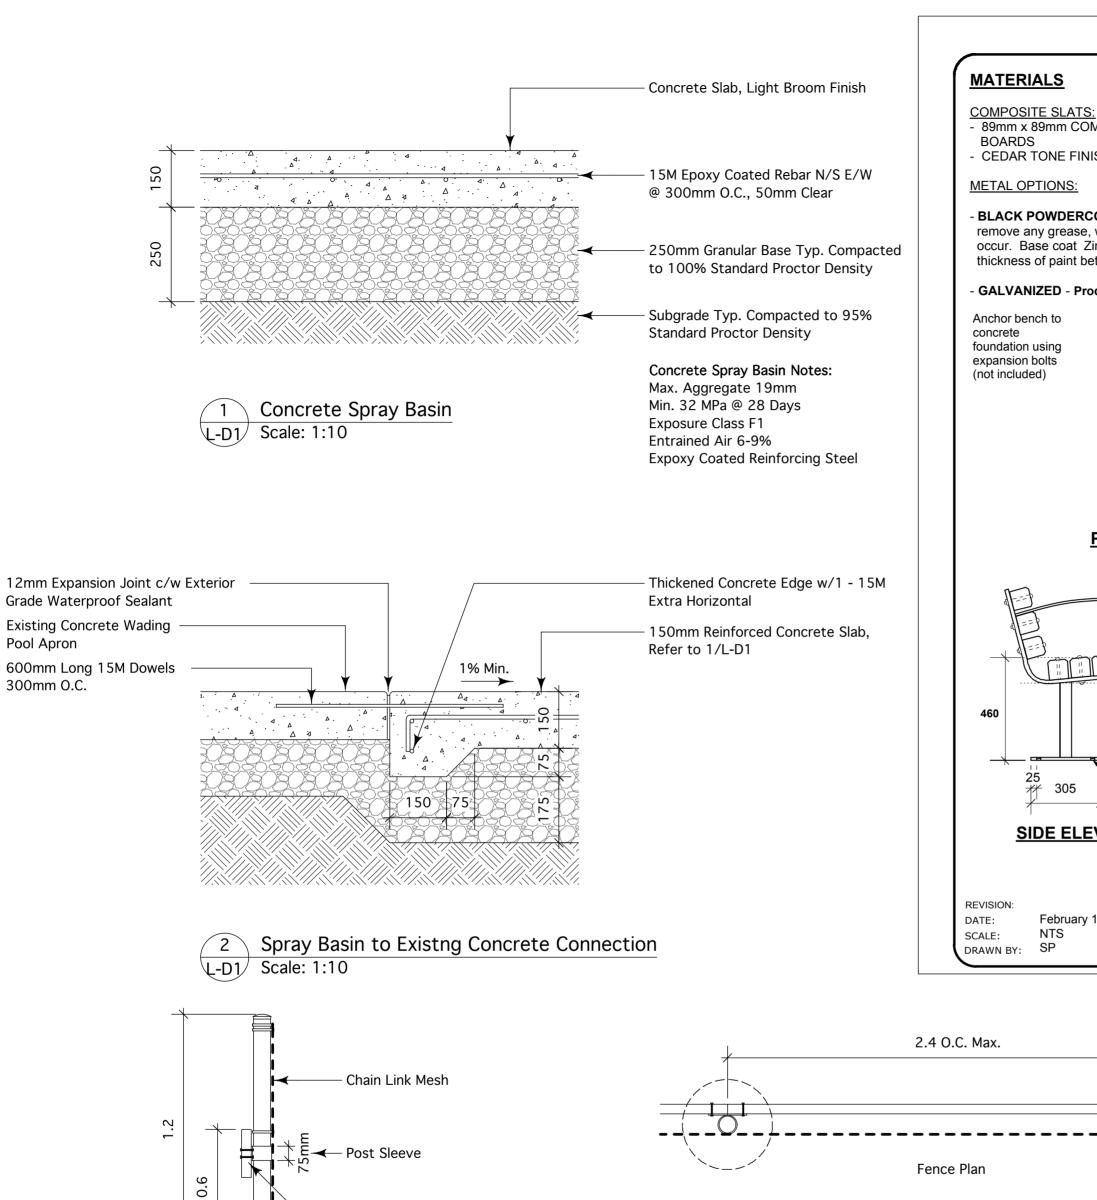

SHEET NO.

L-D1

Rail Joint Detail

Chain Link Fence w/Wood Bumper Rail Scale: 1:20 \**L-**D1/

Bands & Fabric Ties.

Notes:

Grade

Fence Section