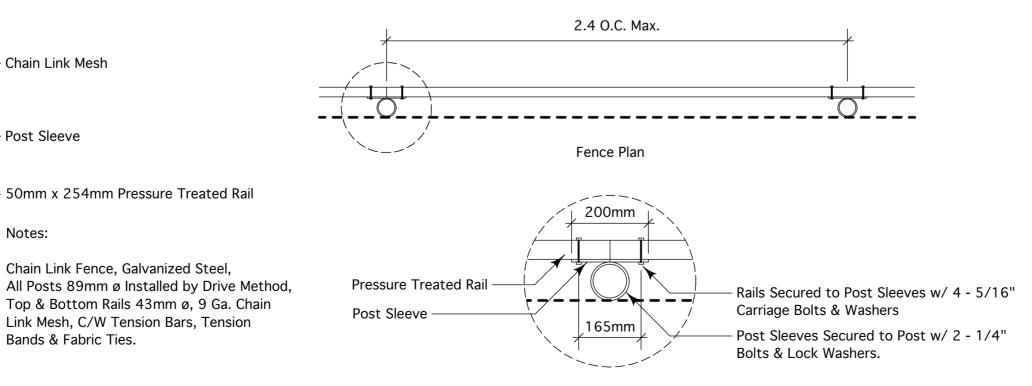

SHEET NO.

L-D1

Rail Joint Detail

Chain Link Fence w/Wood Bumper Rail Scale: 1:20 \**L-**D1/

Bands & Fabric Ties.

Notes:

Grade

Fence Section