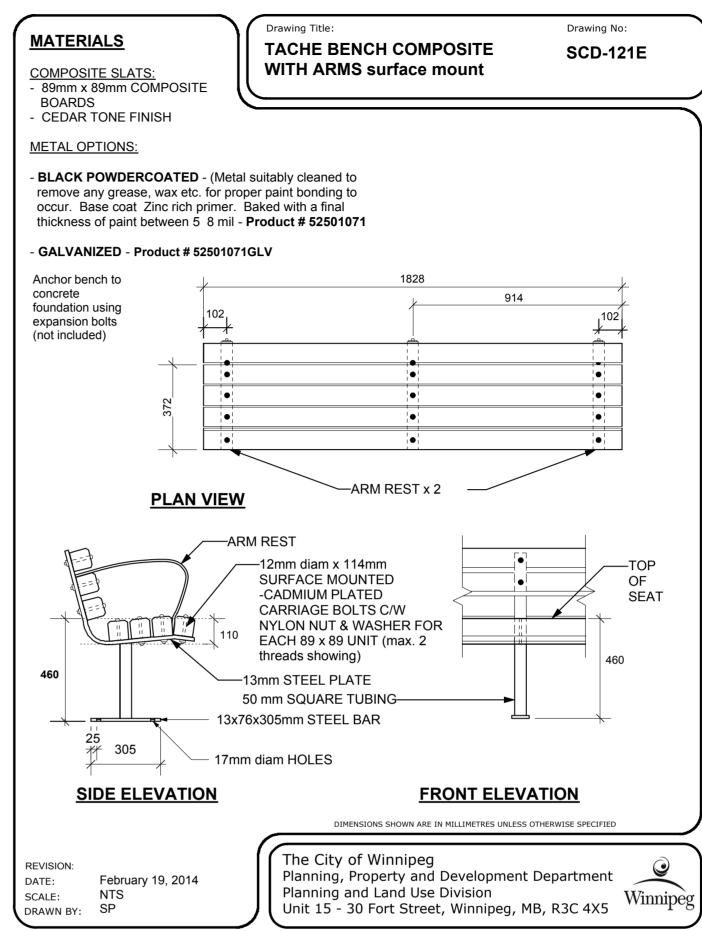

## WEST KILDONAN **COMMUNITY CENTRE** SPRAY PAD

BCI II - PHASE TWO **OLD KILDONAN** WARD

346 PERTH AVE. SCALE AS SHOWN

DATE MARCH 12, 2014

EC PROJECT NO. DRAWN BY 1317 CHECKED BY DW

DRAWING TITLE

LANDSCAPE DETAILS ONE