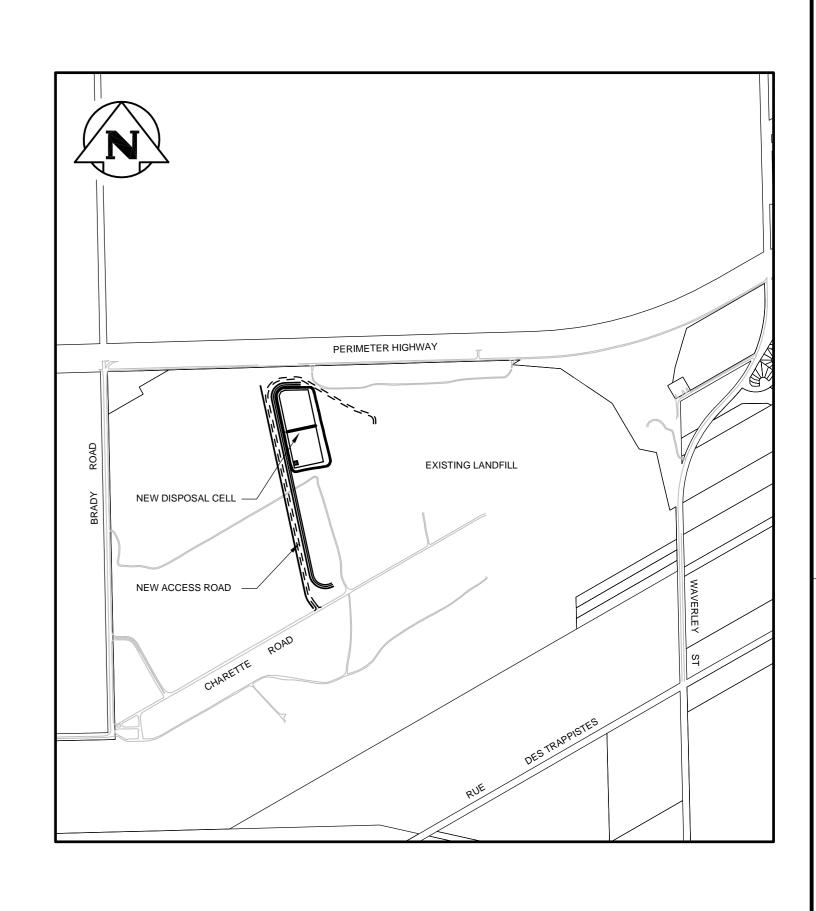

## BRADY ROAD RESOURCE MANAGEMENT FACILITY

## NEW PERIMETER LANDFILL ROAD AND DISPOSAL CELL

## DRAWING INDEX

| C1000 | OVERALL SITE PLAN                                             | C4001 | N |
|-------|---------------------------------------------------------------|-------|---|
| C2001 | NEW PERIMETER LANDFILL ROAD                                   | C4002 | D |
|       | CHARETTE ROAD TO STATION 2+70                                 | C4003 | D |
| C2002 | NEW PERIMETER LANDFILL ROAD<br>STATION 2+70 TO STATION 5+50   | C4004 | D |
| C2003 | NEW PERIMETER LANDFILL ROAD<br>STATION 5+50 TO STATION 8+30   | C4005 | L |
|       |                                                               | C4006 | L |
| C2004 | NEW PERIMETER LANDFILL ROAD<br>STATION 8+30 TO STATION 11+10  | C4007 | D |
| C2005 | NEW PERIMETER LANDFILL ROAD<br>STATION 11+10 TO STATION 13+70 | C4008 | D |
| C2006 | NEW PERIMETER LANDFILL ROAD<br>STATION 13+70 TO STATION 15+35 | C4009 | F |
| C3001 | NEW COLLECTOR DITCH<br>STATION 7+34 TO STATION 9+80           |       |   |
| C3002 | NEW COLLECTOR DITCH<br>STATION 9+80 TO STATION 12+60          |       |   |
| C3003 | NEW COLLECTOR DITCH<br>STATION 12+60 TO STATION 15+40         |       |   |
| C3004 | NEW COLLECTOR DITCH<br>STATION 15+40 TO STATION 18+20         |       |   |