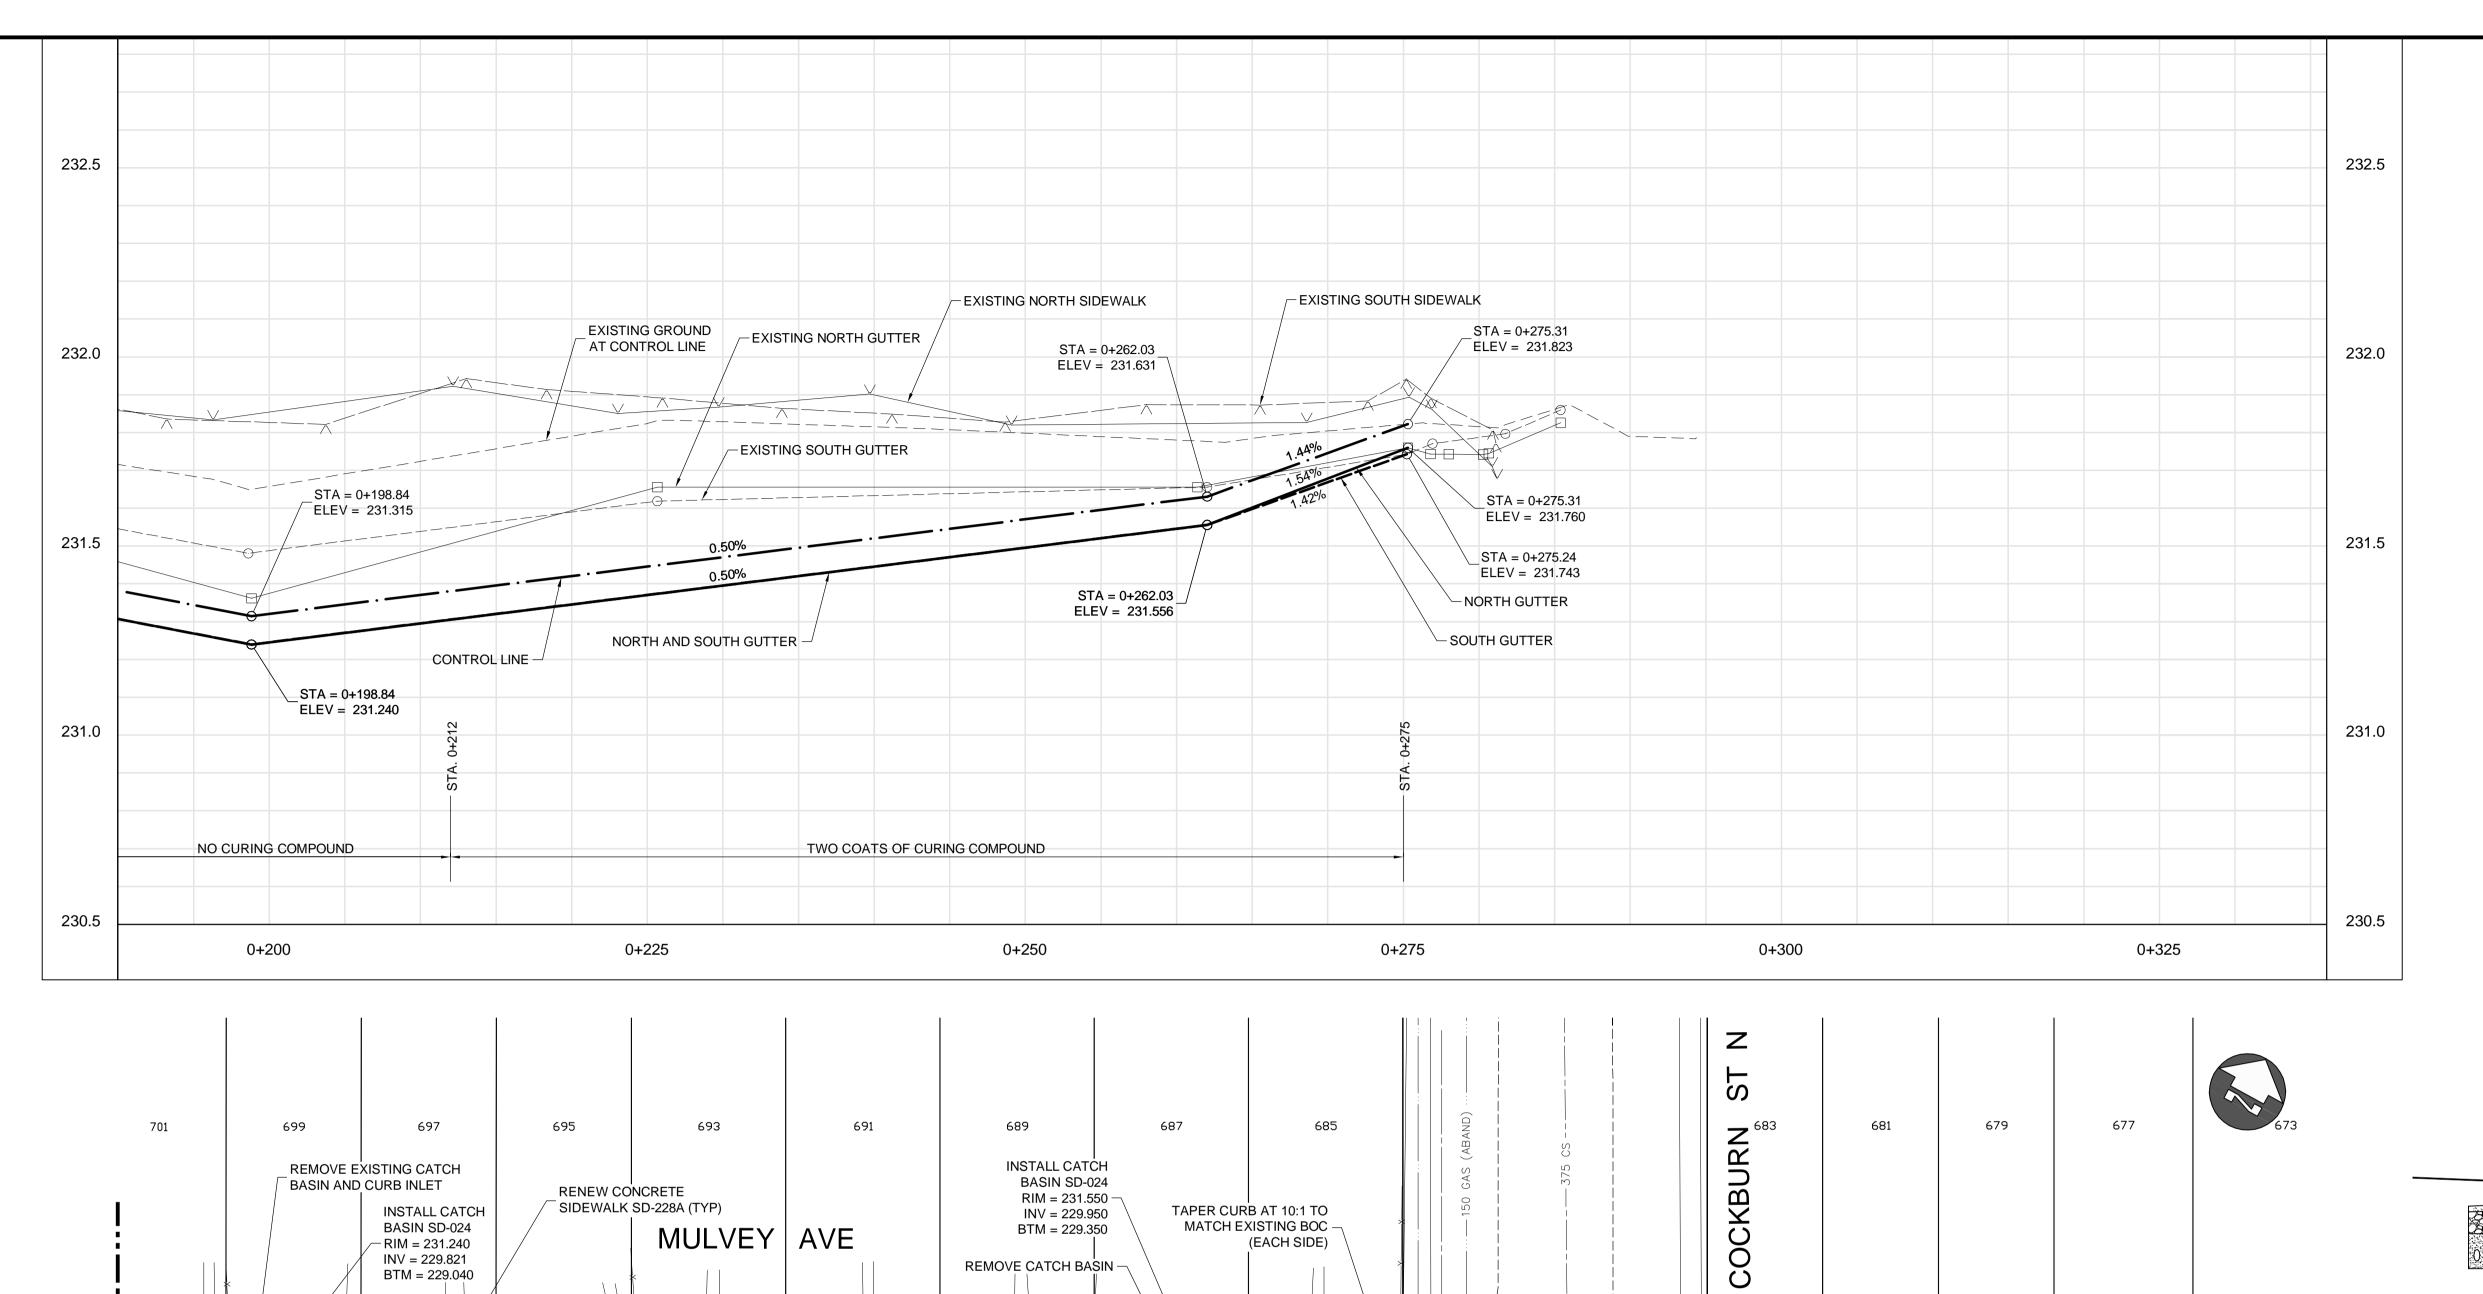

(EACH SIDE)

N = 5525664.14

MATCH EXISTING

GRADES

- E = 632856.21

→ → N = 5525657.52 <del>//</del>

686

E = 632859.73

684

BTM = 229.350

REMOVE CATCH BASIN -

-50 GAS '

100 GAS (ABAND)

- REMOVE CATCH BASIN =

BASIN SD-024

RIM = 231.553 -

INV = 231.953

BTM = 229.353

150 WM

\_\_\_\_\_\_

PROPOSEI

688

0+250

WATERMAIN RENEWAL INSTALL CATCH

690

(BY OTHERS)

692

WATERMAIN

HYDRANT

LEGEND-PROFILE

MULVEY AVE

694

BARRIER CURB

SD-203 (TYP)

RENEW LIGHT STANDARD

INSTALL 6 m OF 150 mm SUB DRAIN IN BOTH

696

PROPOSED EXISTING

- DIRECTIONS PARALLEL TO ROADWAY AS

PER SD-245 AND CAP ENDS (TYP)

AND CABLE (TYP)

## CONSTRUCTION NOTES:

- 1. ALL DIMENSIONS ARE TO BACK OF CURB.
- 2. ISOLATE MISCELLANEOUS ITEMS IN NEW CONCRETE WORKS AS PER SD-228C.
- 3. LEGAL PLAN AND UNDERGROUN