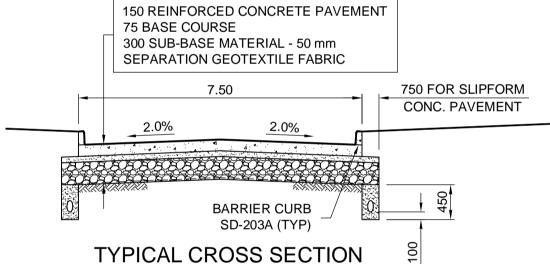

## CONSTRUCTION NOTES:

- 1. ALL DIMENSIONS ARE TO BACK OF CURB.
- 2. ISOLATE MISCELLANEOUS ITEMS IN NEW CONCRETE WORKS AS PER SD-228C.
- 3. LEGAL PLAN AND UNDERGROUND INFORMATION FROM CITY OF WINNIPEG LBIS. CONTRACTOR TO VERIFY ALL UNDERGROUNDS IN THE FIELD.
- 4. CONTRACTOR TO TAKE PRECAUTIONARY STEPS TO AVOID DAMAGE FROM CONSTRUCTION ACTIVITIES TO TREES WITHIN THE LIMITS OF CONSTRUCTION.
- 5. LOCATION OF EXISTING SERVICES TO BE CONFIRMED IN THE FIELD BY THE CONTRACTOR.
- 6. CB LEADS TO BE INSTALLED AT MIN. 1.0% SLOPE OR AS DIRECTED BY CONTRACT ADMINISTRATOR.
- 7. LIMITS OF SIDEWALK RENEWAL TO BE FINALIZED IN THE FIELD BY THE CONTRACT ADMINISTRATOR.
- 8. LIMITS OF BOULEVARD GRADING TO BE FINALIZED IN THE FIELD BY THE CONTRACT ADMINISTRATOR.
- 9. APPLY WHITE PIGMENTED CURING COMPOUND IN ACCORDANCE WITH E-XX SINGLE, NONE AND