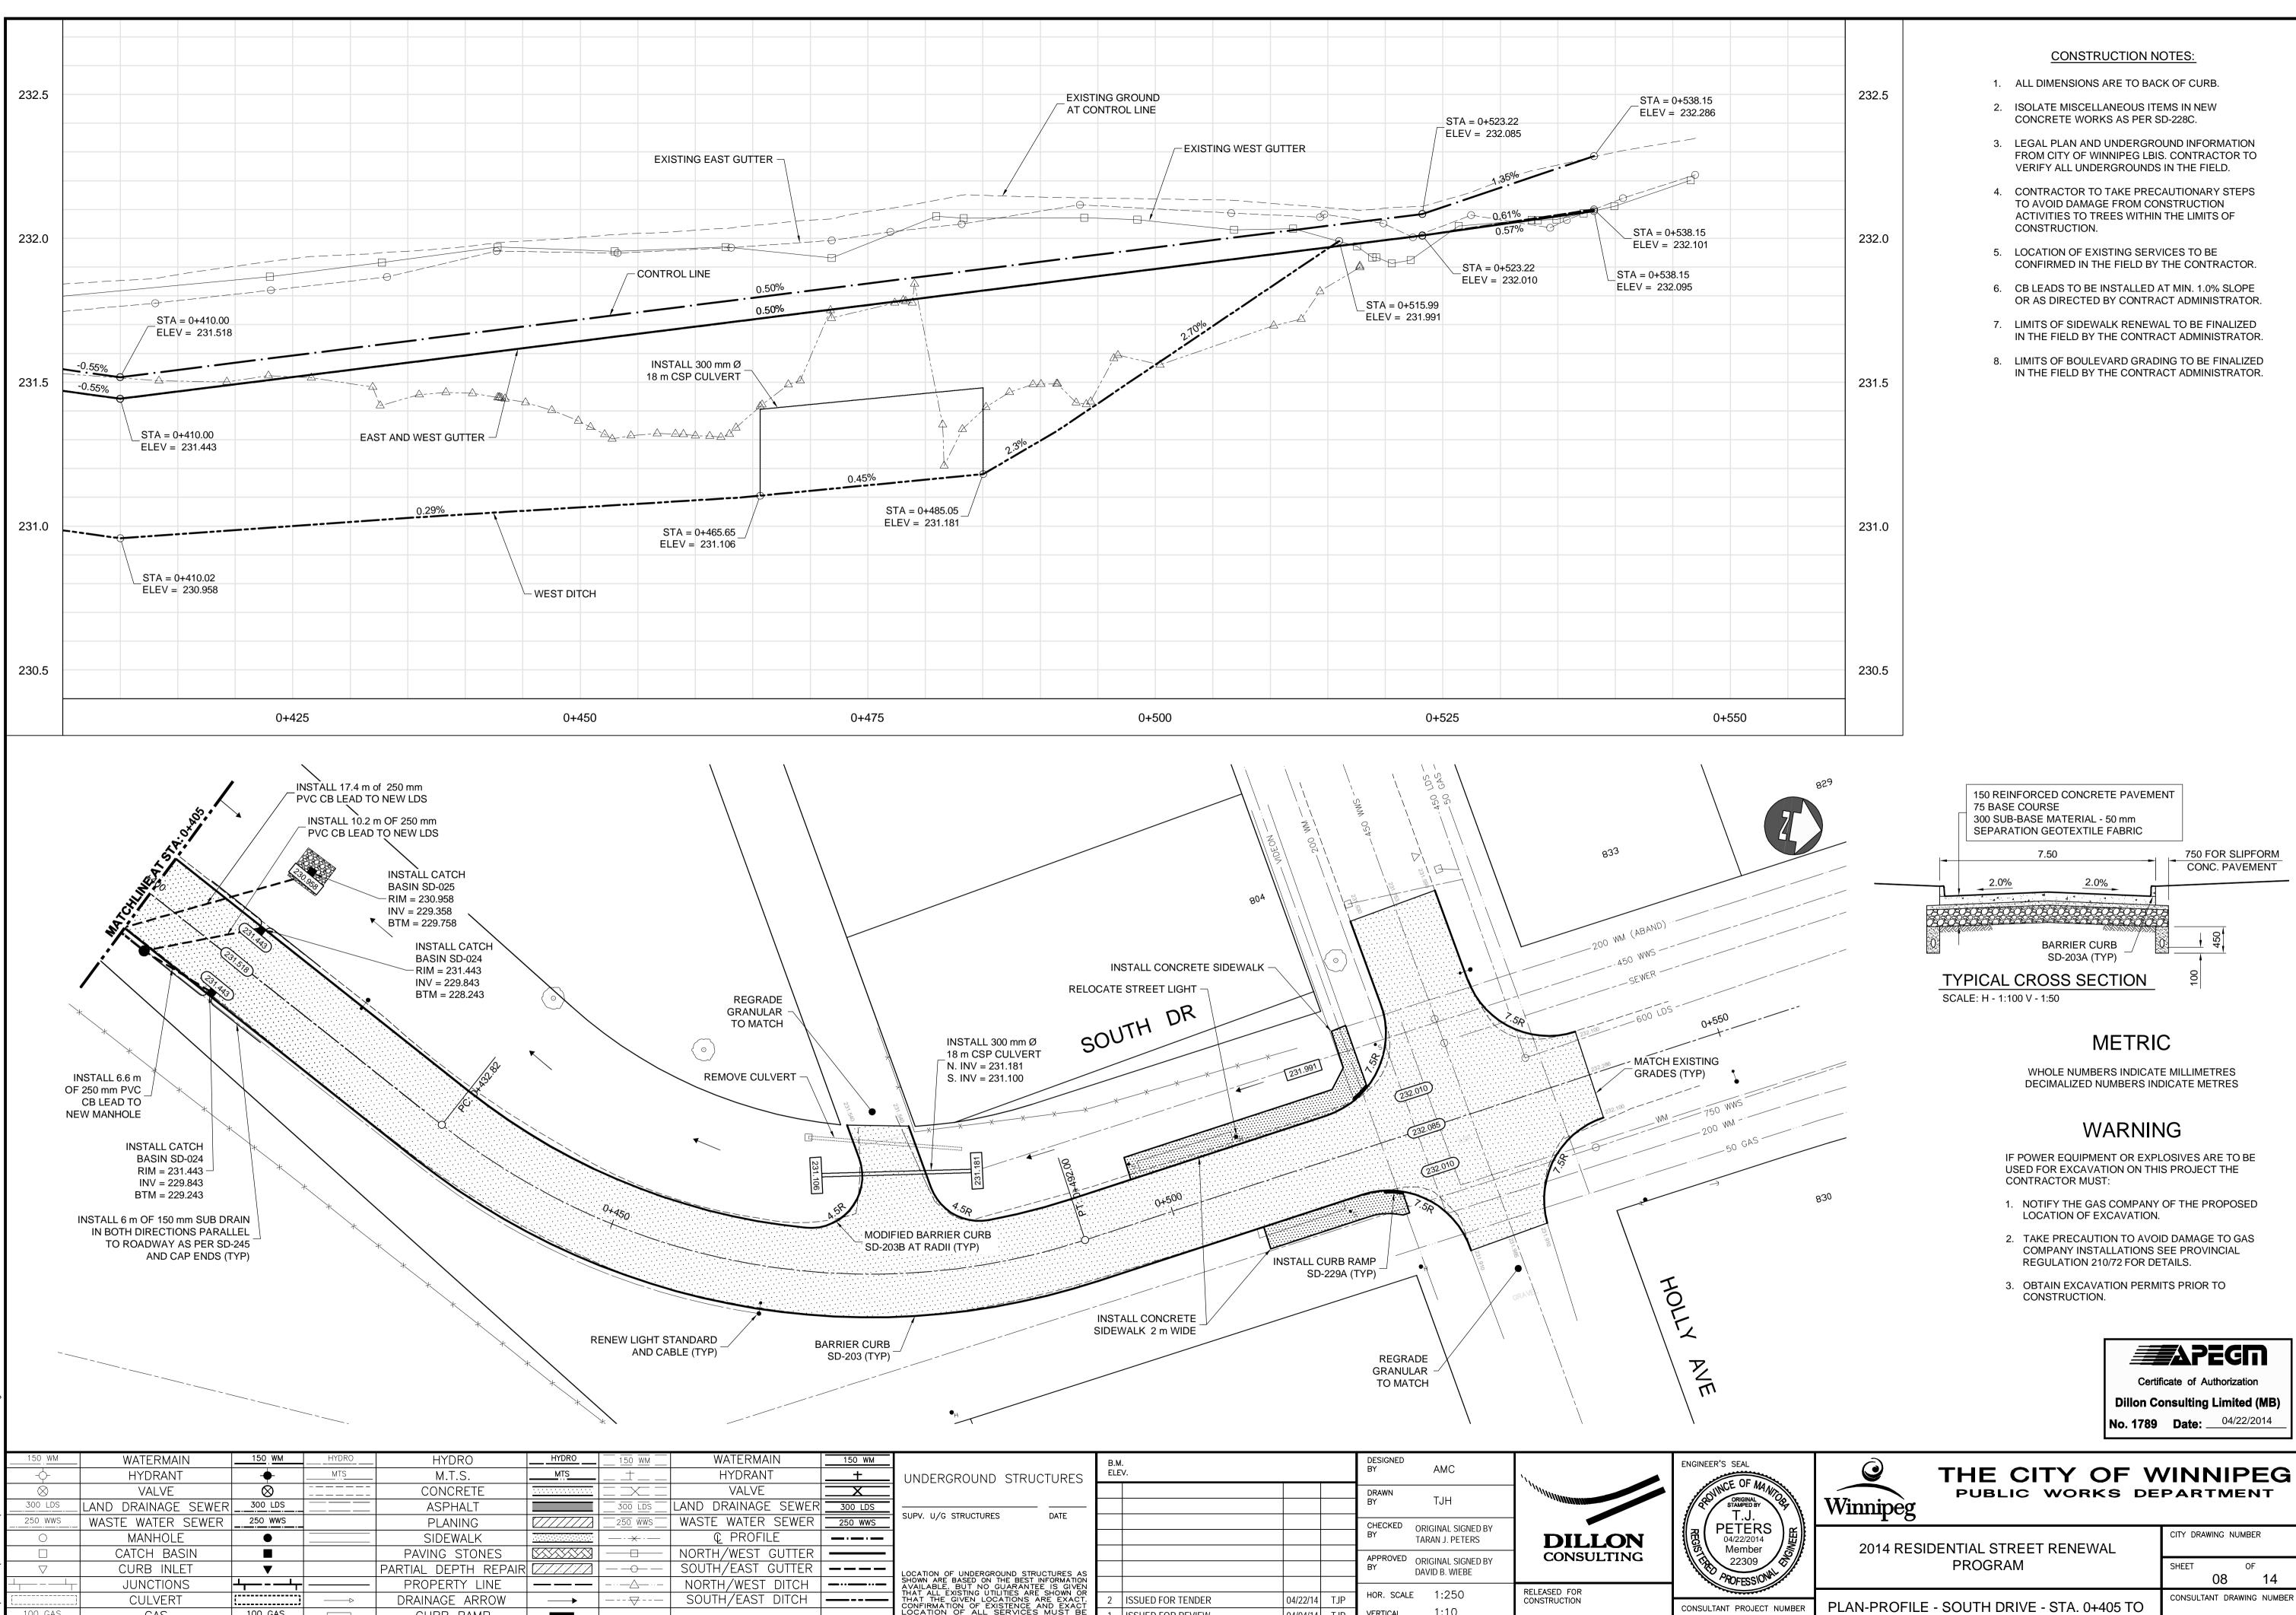

100 GAS

EXISTING

GAS

LEGEND-PLAN

100 GAS

PROPOSED EXISTING

CURB RAMP

LEGEND-PLAN

PROPOSED EXISTING

|                                        |          | •H                                                                                                                                                                                                                                                                                                                                                                      |               |                                        |                      |            | $\backslash$                |              | Ν                      |
|----------------------------------------|----------|-------------------------------------------------------------------------------------------------------------------------------------------------------------------------------------------------------------------------------------------------------------------------------------------------------------------------------------------------------------------------|---------------|----------------------------------------|----------------------|------------|-----------------------------|--------------|------------------------|
| WATERMAIN<br>HYDRANT                   | 150 WM   |                                                                                                                                                                                                                                                                                                                                                                         | B.M.<br>ELEV. |                                        |                      |            | DESIGNED<br>BY AMC          |              | ENGINEER'S SEAL        |
| VALVE<br>LAND DRAINAGE SEWER           | 300 LDS  | UNDERGROUND STRUCTURES                                                                                                                                                                                                                                                                                                                                                  |               |                                        |                      |            | DRAWN<br>BY TJH             |              | ORIGINAL<br>STAMPED BY |
| WASTE WATER SEWER<br>© PROFILE         | 250 WWS  | SUPV. U/G STRUCTURES DATE                                                                                                                                                                                                                                                                                                                                               |               |                                        |                      |            | CHECKED ORIGINAL SIGNED BY  |              |                        |
| NORTH/WEST GUTTER<br>SOUTH/EAST GUTTER |          |                                                                                                                                                                                                                                                                                                                                                                         |               |                                        |                      |            | APPROVED ORIGINAL SIGNED BY | CONSULTING   | Member<br>22309        |
| NORTH/WEST DITCH                       |          | LOCATION OF UNDERGROUND STRUCTURES AS<br>SHOWN ARE BASED ON THE BEST INFORMATION<br>AVAILABLE. BUT NO GUARANTEE IS GIVEN<br>THAT ALL EXISTING UTILITIES ARE SHOWN OR<br>THAT THE GIVEN LOCATIONS ARE EXACT.<br>CONFIRMATION OF EXISTENCE AND EXACT<br>LOCATION OF ALL SERVICES MUST BE<br>OBTAINED FROM THE INDIVIDUAL UTILITIES<br>BEFORE DEPOCEDING WITH CONSTRUCTION |               |                                        | 04/00/14             | TID        | HOR. SCALE 1:250            | RELEASED FOR | 290FESSIONAL           |
| SOUTH/EAST DITCH                       |          |                                                                                                                                                                                                                                                                                                                                                                         | 2             | ISSUED FOR TENDER<br>ISSUED FOR REVIEW | 04/22/14<br>04/04/14 | tjp<br>tjp | VERTICAL 1:10               |              | CONSULTANT PROJECT NU  |
| LEGEND-PROFILE                         | PROPOSED |                                                                                                                                                                                                                                                                                                                                                                         | NO.           | REVISIONS                              | DATE                 | BY         | DATE 04/22/2014             | DATE         | 13-8775                |