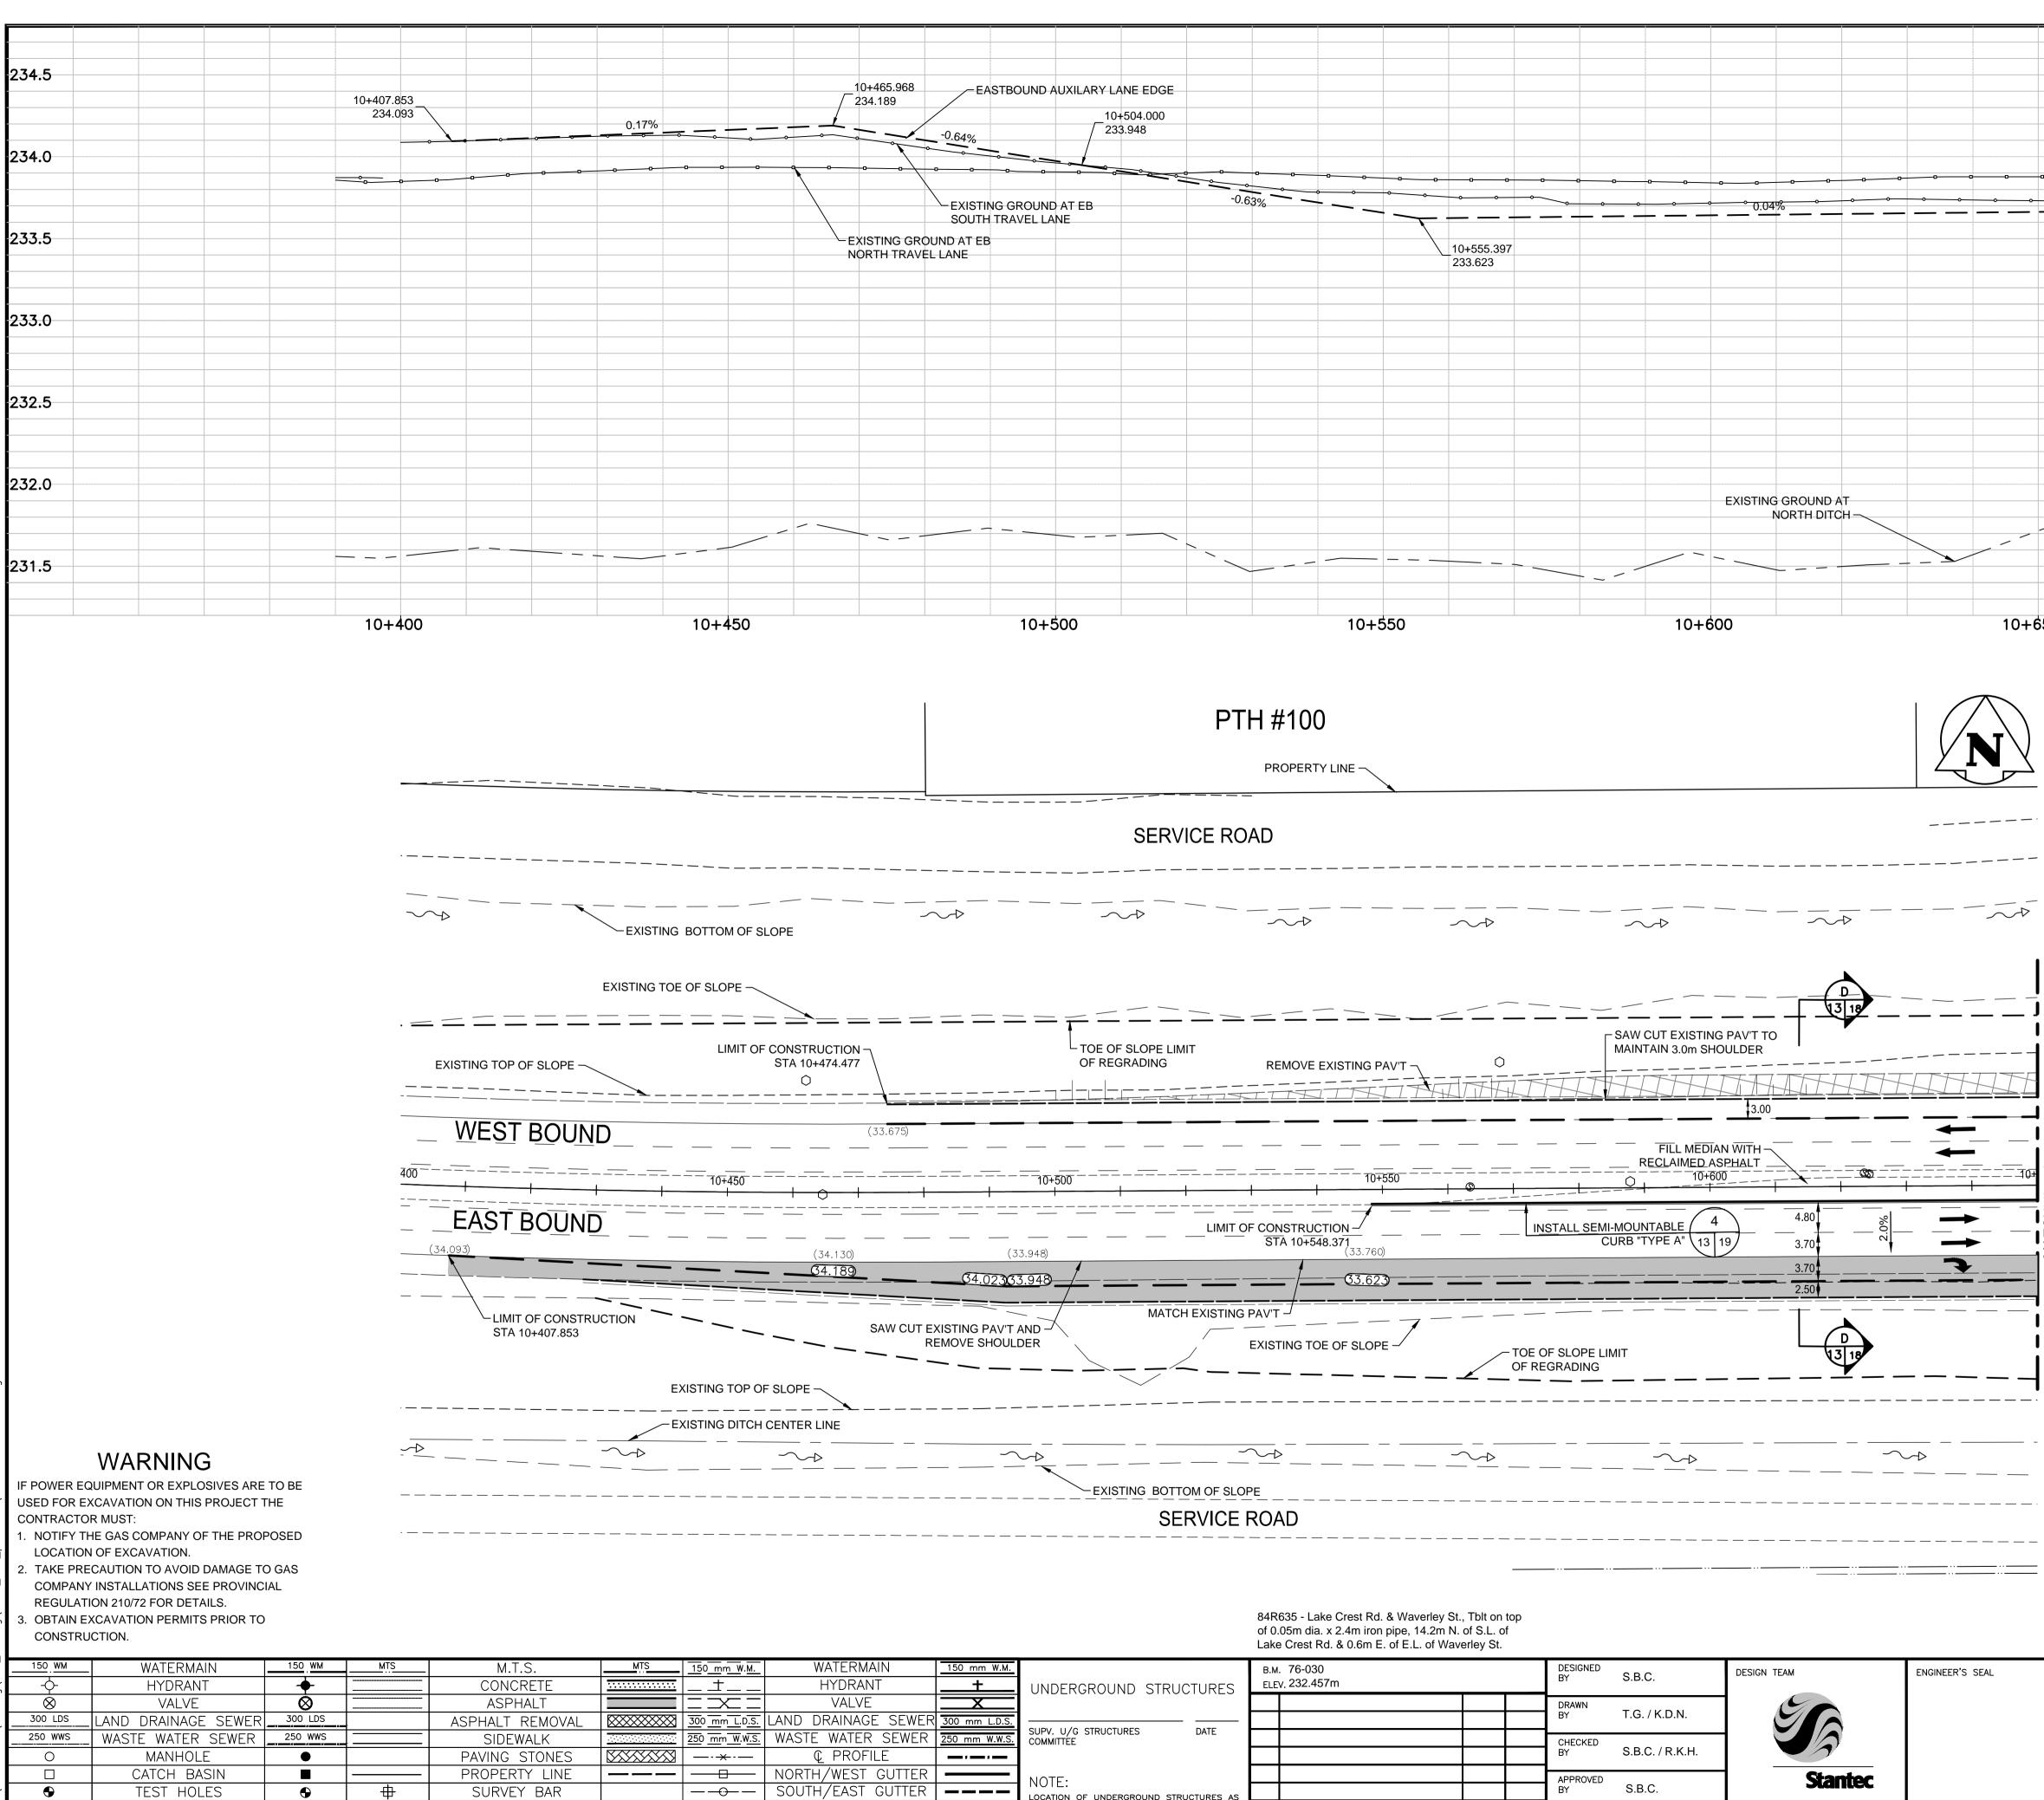

|   | MTS                                   | <u>150 mm W.M.</u>   | WATERMAIN<br>HYDRANT | 150 mm W.M.   | UNDERGROUND STRUCTURES                                                                                                                                                                                                                                                                                                                                                   |     | . 76-030<br>√.232.457m |          |        | DESIGNED<br>BY | S.B.C.          | DESIGN TEAM  | ENGINEER'S SEAL           |
|---|---------------------------------------|----------------------|----------------------|---------------|--------------------------------------------------------------------------------------------------------------------------------------------------------------------------------------------------------------------------------------------------------------------------------------------------------------------------------------------------------------------------|-----|------------------------|----------|--------|----------------|-----------------|--------------|---------------------------|
|   |                                       |                      | VALVE                |               | SINDERGROUND SINCEFORES                                                                                                                                                                                                                                                                                                                                                  |     |                        |          |        | DRAWN          |                 |              |                           |
|   |                                       | <u>300 mm L.D.S.</u> | LAND DRAINAGE SEWER  | 300 mm L.D.S. | SUPV. U/G STRUCTURES DATE                                                                                                                                                                                                                                                                                                                                                |     |                        |          |        | BY             | T.G. / K.D.N.   |              |                           |
|   |                                       | 250 mm W.W.S.        | WASTE WATER SEWER    | 250 mm W.W.S. | COMMITTEE                                                                                                                                                                                                                                                                                                                                                                |     |                        |          |        | CHECKED        |                 |              |                           |
|   | S S S S S S S S S S S S S S S S S S S | <u> </u>             | Q PROFILE            |               |                                                                                                                                                                                                                                                                                                                                                                          |     |                        |          |        | BY             | S.B.C. / R.K.H. |              |                           |
|   |                                       |                      | NORTH/WEST GUTTER    |               | NOTE:                                                                                                                                                                                                                                                                                                                                                                    |     |                        |          |        | APPROVED       |                 | Stantec      |                           |
|   |                                       | <u> </u>             | SOUTH/EAST GUTTER    |               |                                                                                                                                                                                                                                                                                                                                                                          |     |                        |          |        | BY             | S.B.C.          |              |                           |
|   |                                       |                      | NORTH/WEST T/LANE    |               | LOCATION OF UNDERGROUND STRUCTURES AS<br>SHOWN ARE BASED ON THE BEST INFORMATION<br>AVAILABLE. BUT NO GUARANTEE IS GIVEN<br>THAT ALL EXISTING UTILITIES ARE SHOWN OR<br>THAT THE GIVEN LOCATIONS ARE EXACT.<br>CONFIRMATION OF EXISTENCE AND EXACT<br>LOCATION OF ALL SERVICES MUST BE<br>OBTAINED FROM THE INDIVIDUAL UTILITIES<br>BEFORE PROCEEDING WITH CONSTRUCTION. |     |                        |          |        | HOR. SCALE     | 1.200           | RELEASED FOR |                           |
| 4 | ◀                                     |                      | SOUTH/EAST T/LANE    |               | THAT THE GIVEN LOCATIONS ARE EXACT.                                                                                                                                                                                                                                                                                                                                      |     |                        |          |        |                |                 | CONSTRUCTION | CONSULTANT PROJECT NUMBER |
|   | $\leftarrow$                          |                      |                      |               | OBTAINED FROM THE INDIVIDUAL UTILITIES                                                                                                                                                                                                                                                                                                                                   | 0   | ISSUED FOR TENDER      | 14/04/17 | S.B.C. | VERTICAL       | 1:20            |              |                           |
|   | PROPOSED                              | EXISTING             | LEGEND-PROFILE       | PROPOSED      | BEFORE PROCEEDING WITH CONSTRUCTION.                                                                                                                                                                                                                                                                                                                                     | NO. | REVISIONS              | DATE     | BY     | DATE           | 2014/04/17      | DATE         | 113705751                 |

|          |    |        |   | 9<br>                                                                                             |                                         |                                         |       |
|----------|----|--------|---|---------------------------------------------------------------------------------------------------|-----------------------------------------|-----------------------------------------|-------|
|          |    |        |   | <br>2                                                                                             | <br>                                    |                                         |       |
|          |    |        |   |                                                                                                   |                                         |                                         |       |
|          |    |        |   | 8<br>                                                                                             |                                         |                                         | 234.5 |
|          |    |        |   | <br>9<br>8<br>9<br>9<br>9<br>9<br>9                                                               | <br>                                    |                                         |       |
|          |    |        |   |                                                                                                   |                                         |                                         |       |
|          |    |        |   |                                                                                                   |                                         |                                         |       |
|          |    |        |   | <br>9<br>9<br>9<br>9<br>9<br>9                                                                    |                                         |                                         |       |
|          |    |        |   |                                                                                                   |                                         |                                         |       |
|          |    |        |   |                                                                                                   |                                         |                                         | 074.0 |
|          |    | ****** | - |                                                                                                   | <br>                                    | *************************************** | 234.0 |
| ~        | a  |        |   | <br>0 0<br>0 0<br>0 0<br>0 0<br>0 0<br>0 0<br>0 0<br>0 0<br>0 0<br>0 0                            |                                         |                                         |       |
| Ū        | -  |        |   |                                                                                                   |                                         |                                         |       |
| <u> </u> | ~0 |        |   |                                                                                                   |                                         |                                         |       |
|          |    |        |   | -<br>-<br>-<br>-<br>-<br>-<br>-<br>-<br>-<br>-<br>-<br>-<br>-<br>-<br>-<br>-<br>-                 |                                         |                                         |       |
|          |    |        |   | <br>                                                                                              | <br>                                    |                                         |       |
|          |    |        |   |                                                                                                   |                                         |                                         | 077 - |
|          |    |        |   | 2<br>                                                                                             |                                         |                                         | 233.5 |
|          |    |        |   |                                                                                                   |                                         |                                         |       |
|          |    |        |   |                                                                                                   |                                         |                                         |       |
|          |    |        |   |                                                                                                   |                                         |                                         |       |
|          |    |        |   | 0<br>0<br>0<br>0<br>0<br>0<br>0<br>0<br>0<br>0<br>0<br>0                                          |                                         |                                         |       |
|          |    |        |   |                                                                                                   |                                         |                                         |       |
|          |    |        |   |                                                                                                   |                                         |                                         | 077.0 |
|          |    |        |   |                                                                                                   | *************************************** |                                         | 233.0 |
|          |    |        |   | 8 4<br>8 4<br>9                    |                                         |                                         |       |
|          |    |        |   |                                                                                                   |                                         |                                         |       |
|          |    |        |   |                                                                                                   |                                         |                                         |       |
|          |    |        |   | <br>0 0<br>0<br>0<br>0<br>0<br>0<br>0<br>0<br>0<br>0<br>0<br>0<br>0<br>0<br>0<br>0<br>0<br>0<br>0 |                                         |                                         |       |
|          |    |        |   |                                                                                                   |                                         |                                         |       |
|          |    |        |   |                                                                                                   |                                         |                                         | 070 5 |
|          |    |        |   | 8<br>                                                                                             |                                         |                                         | 232.5 |
|          |    |        |   | <br>8<br>9<br>9<br>9<br>8<br>8<br>9                                                               | <br>                                    |                                         |       |
|          |    |        |   |                                                                                                   |                                         |                                         |       |
|          |    |        |   |                                                                                                   |                                         |                                         |       |
|          |    |        |   | <br>8<br>9<br>9<br>9<br>9<br>9<br>9<br>9<br>9<br>9<br>9                                           |                                         |                                         |       |
|          |    |        |   | <br>                                                                                              |                                         |                                         |       |
|          |    |        |   |                                                                                                   |                                         |                                         | 232.0 |
|          |    |        |   |                                                                                                   |                                         |                                         | 232.0 |
|          |    |        |   | 8<br>9<br>9<br>8<br>9<br>8<br>9<br>9<br>7                                                         |                                         |                                         |       |
|          |    |        |   | *<br>*<br>*                                                                                       |                                         |                                         |       |
|          |    |        |   |                                                                                                   |                                         |                                         |       |
| /        |    |        |   |                                                                                                   |                                         |                                         |       |
| -        |    |        |   |                                                                                                   |                                         |                                         |       |
|          |    |        |   |                                                                                                   |                                         |                                         | 231.5 |
|          |    |        |   |                                                                                                   |                                         |                                         | 251.5 |
|          |    |        |   | 2<br>2<br>2<br>2<br>2<br>2<br>2<br>2<br>2<br>2<br>2<br>2<br>2<br>2<br>2<br>2<br>2<br>2<br>2       |                                         |                                         |       |
|          |    |        |   |                                                                                                   |                                         |                                         |       |
|          |    |        |   |                                                                                                   |                                         |                                         |       |
| 1016     | 50 | 1      |   |                                                                                                   |                                         |                                         |       |

10+650

Certificate of Authorization Stantec Consulting Ltd. No. 1301

|    | Winnipeg THE CITY OF WINNIPEG                    |                                                |  |  |  |  |  |  |
|----|--------------------------------------------------|------------------------------------------------|--|--|--|--|--|--|
|    | WWARP PART 3 - CONTRACT 4<br>KENASTON / WAVERLEY | CITY DRAWING NUMBER<br>P-3355-13               |  |  |  |  |  |  |
|    | KENASTON BOULEVARD & WAVERLEY TO PERIMETER       | SHEET OF<br>13 20<br>CONSULTANT DRAWING NUMBER |  |  |  |  |  |  |
| ER | PAVING AND GRADING<br>PTH# 100 - WAVERLEY 1 OF 2 | C-208                                          |  |  |  |  |  |  |