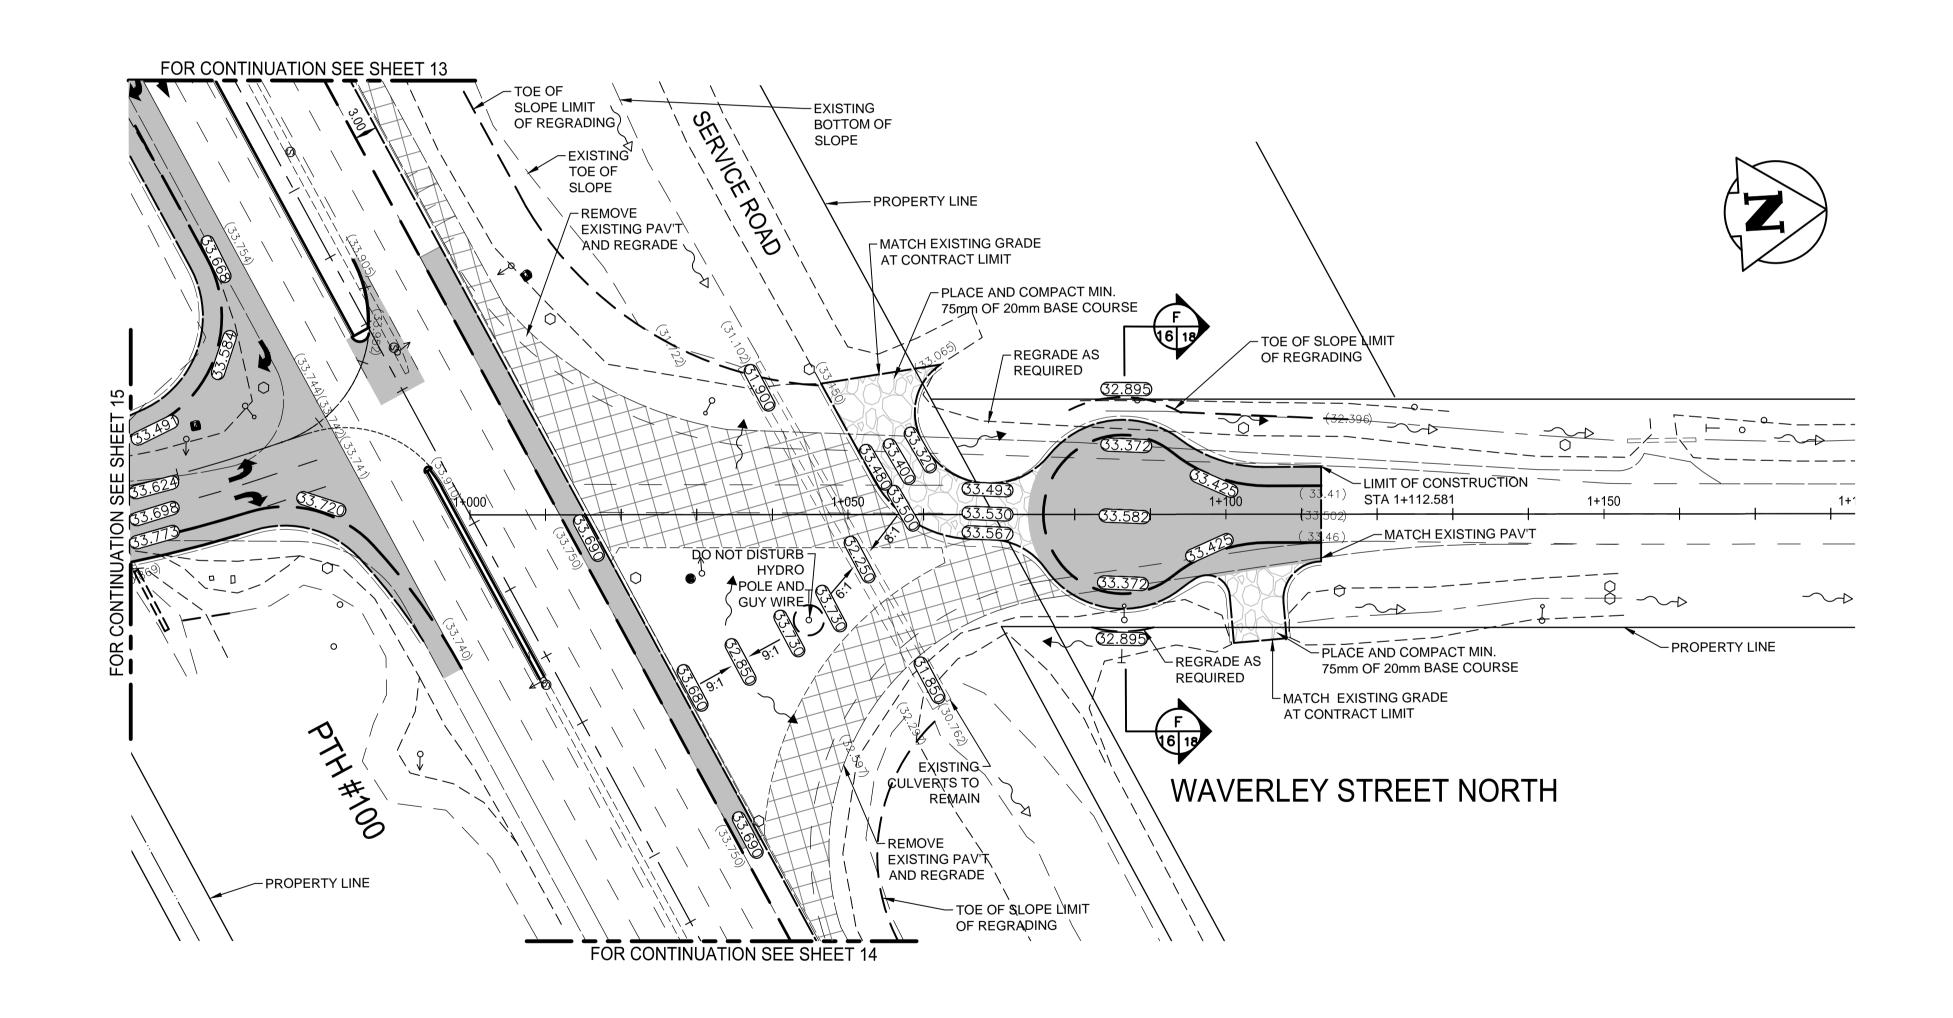

THE CITY OF WINNIPEG PUBLIC WORKS DEPARTMENT Winnipeg

| WWARP PART 3 - CONTRACT 4                | city drawing number P-3355-16 |       |      |  |  |  |
|------------------------------------------|-------------------------------|-------|------|--|--|--|
| KENASTON / WAVERLEY                      | SHEET                         | (     | OF . |  |  |  |
| JASTON BOULEVARD & WAVERLEY TO PERIMETER |                               | 16    | 20   |  |  |  |
| PAVING AND GRADING                       | CONSULTANT DRAWING NUMBER     |       |      |  |  |  |
|                                          |                               | C-211 |      |  |  |  |
| WAVERLEY NORTH                           |                               | U-Z I | ı    |  |  |  |