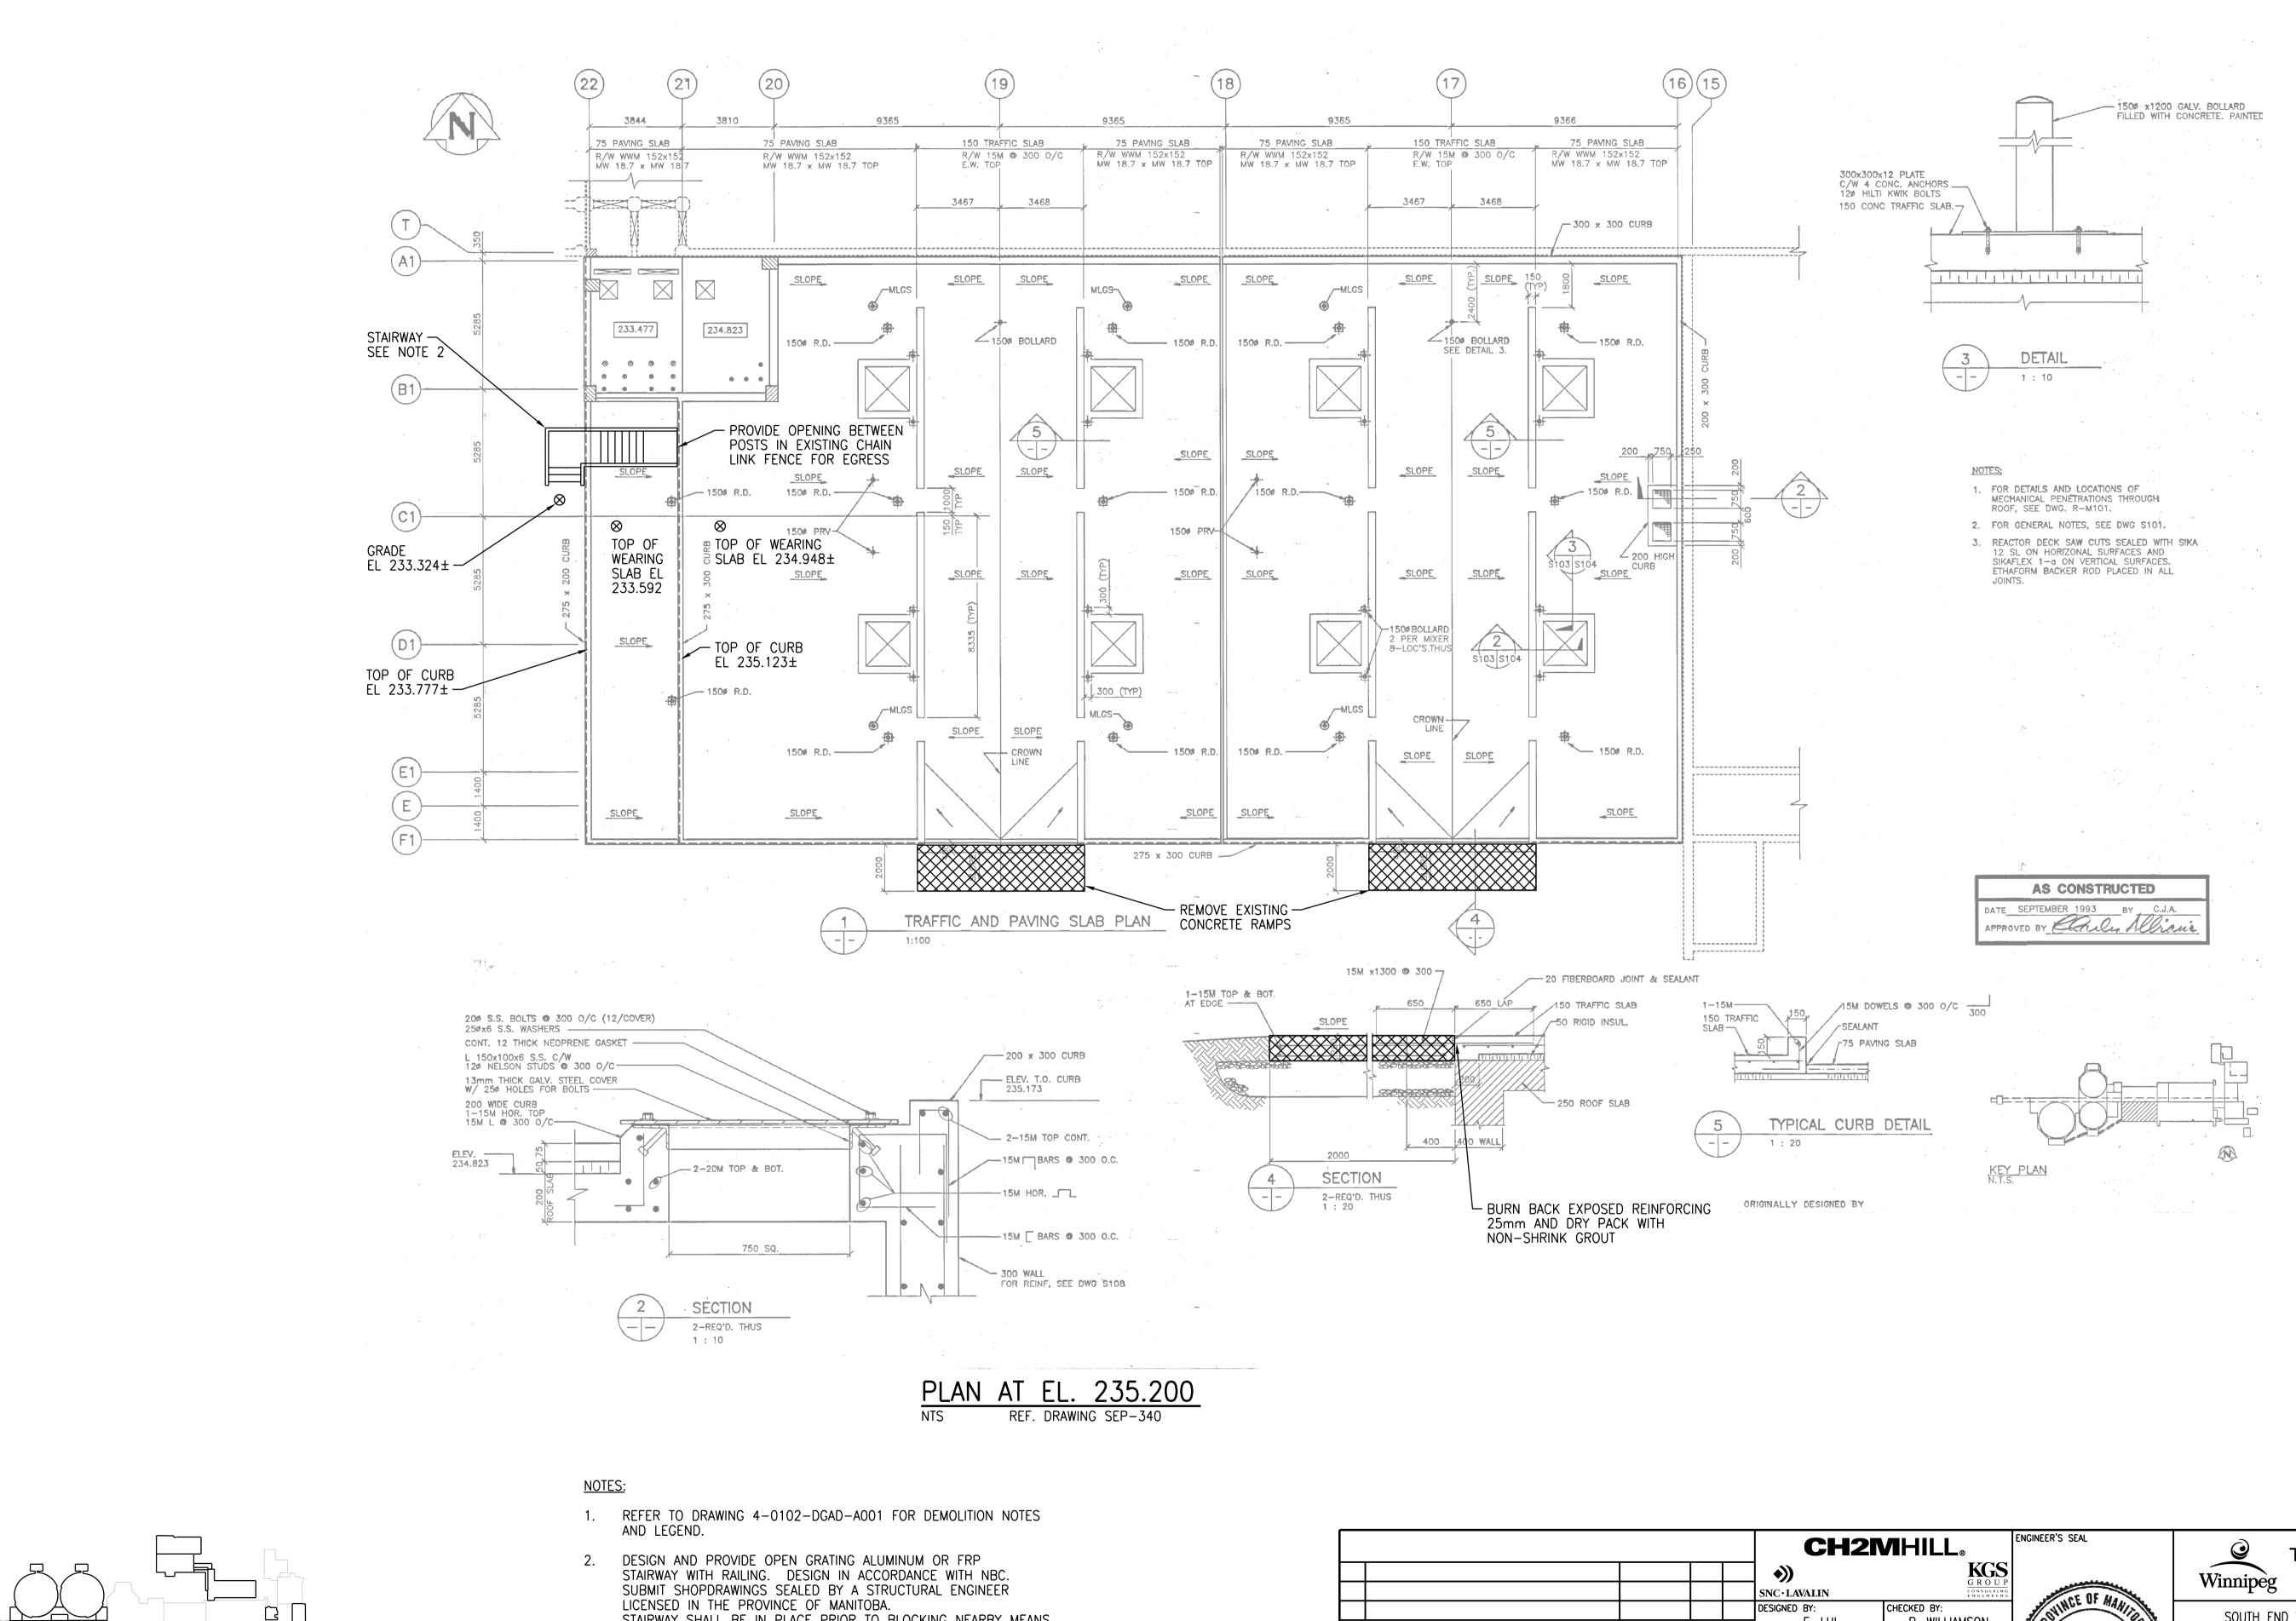

- STAIRWAY SHALL BE IN PLACE PRIOR TO BLOCKING NEARBY MEANS OF EGRESS AND TRANSFERRED TO NEXT CONTRACT.
- 3. REFER TO DRAWING 4-0102-DGAD-S004 FOR OPENINGS THROUGH WALL AND SLAB DETAILS.
- 4. FIELD VERIFY DIMENSIONS AND ELEVATIONS PRIOR TO FABRICATION.

THE CITY OF WINNIPEG WATER AND WASTE DEPARTMENT

SOUTH END WATER POLLUTION CONTROL CENTRE SEWPCC UPGRADING/EXPANSION PROJECT GENERAL OXYGEN REACTOR PLAN AND SECTION

CITY DRAWING NUMBER SHEET REV. SIZE 4-0102-DGAD-D010