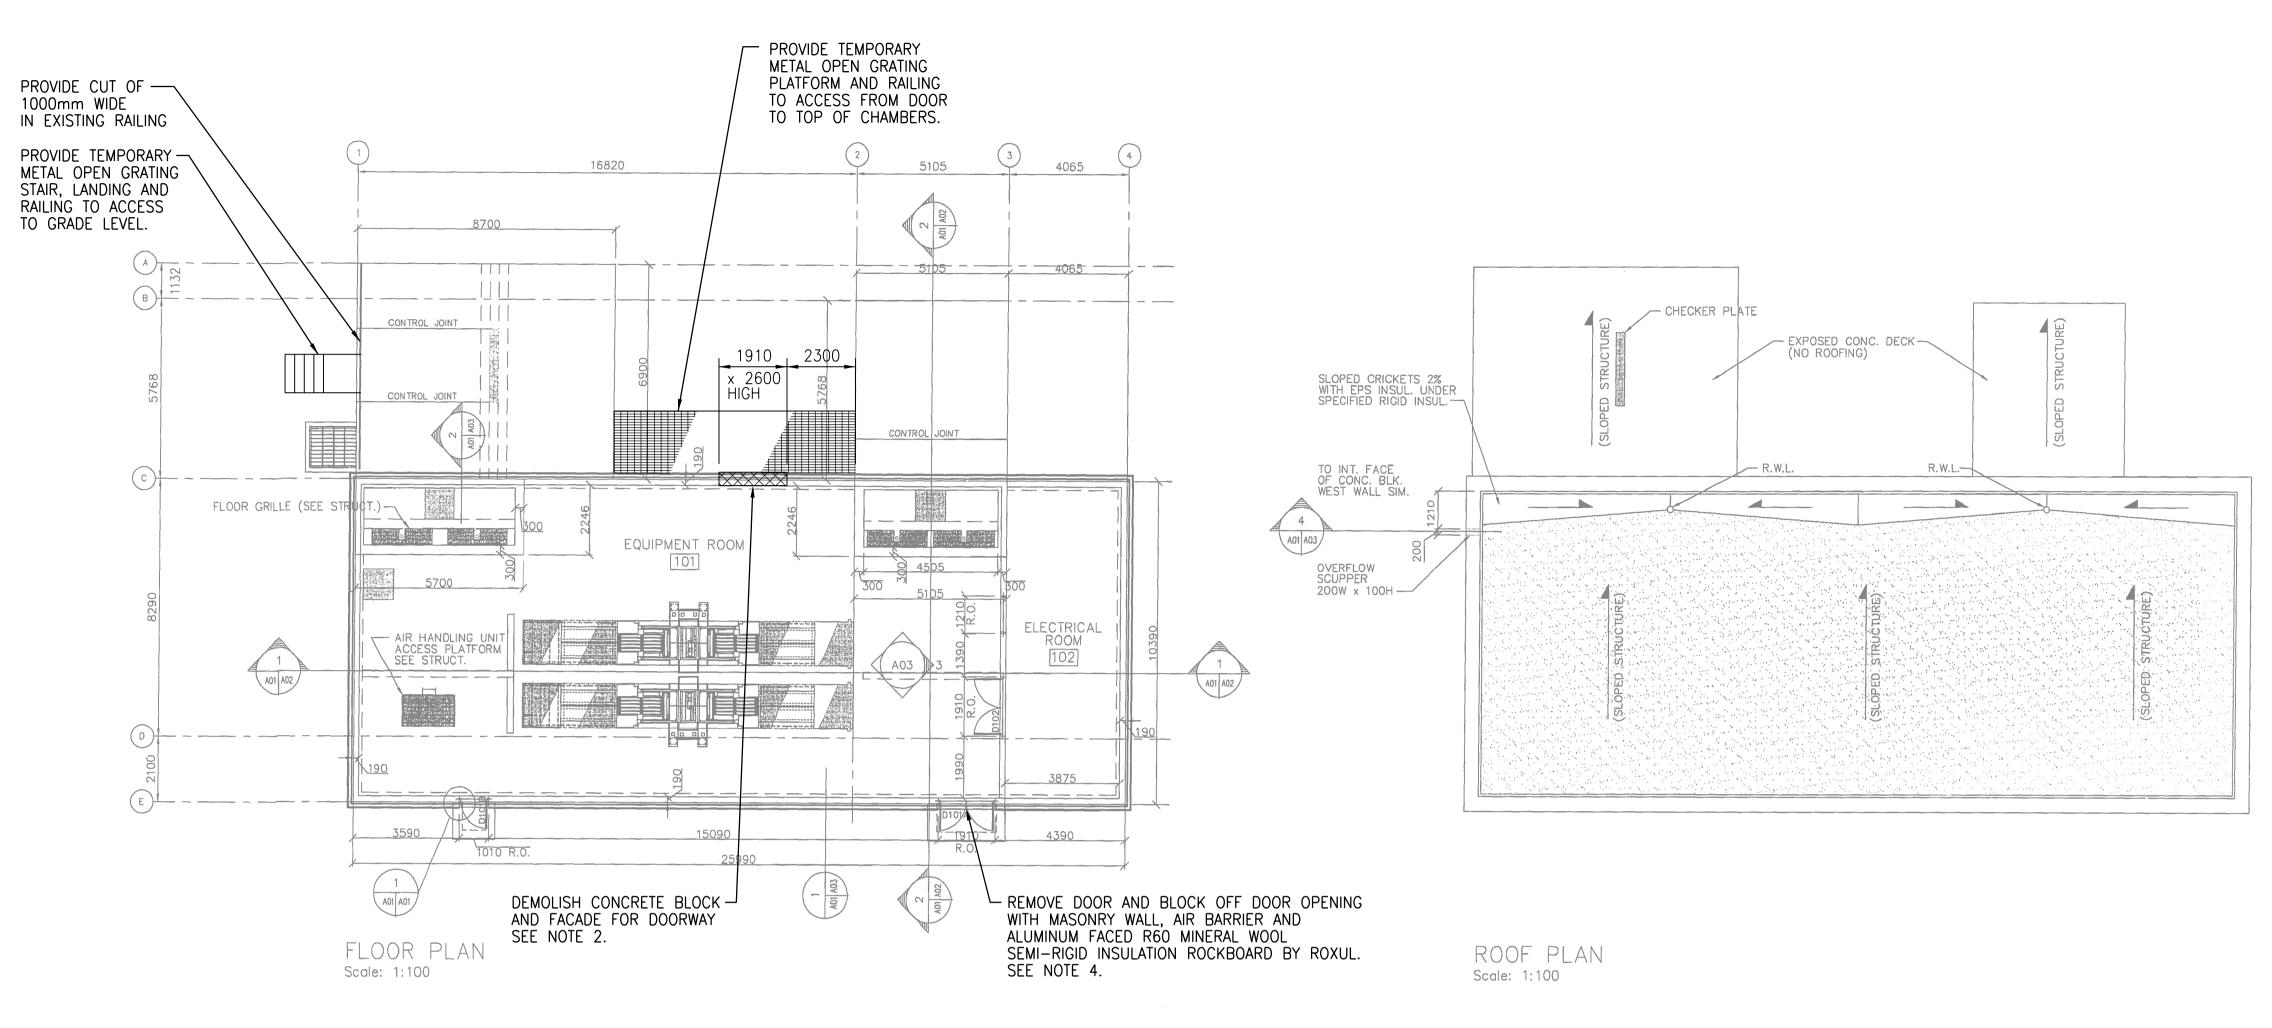

PLAN AT EL. 232.870 REF. DRAWING SEP-2468

-DOOR FRAME - EXTEND MEMBRANE INTO INSUL. FRAME DOOR FRAME SUPPLIER TO PROVIDE ANCHOR CLIP ANGLES (75×75×4) ON BLOCK, 3 PER SIDE - ETHAFOAM ROD & CAULK TYP. TYPICAL DOOR JAM DETAIL A01 A01 SCALE 1:10

2x4 BLOCKING TO FASTEN FRAME EXP. INSULATING FOAM IN DOOR JAMB

\_\_ETHAFOAM ROD & CAULK TYP.

REFLECTED CEILING PLAN Scale: 1:100

KEY PLAN NTS

- 1. REFER TO DRAWING 4-0102-DGAD-A001 FOR DEMOLITION NOTES AND LEGEND.
- DESIGN AND PROVIDE HOT-DIP GALVANIZED STEEL LINTELS FOR CONCRETE BLOCK AND FACADE. DESIGN IN ACCORDANCE WITH NBC 9.20.5.2. SUMBIT SHOPDRAWINGS SEALED BY A STRUCTURAL ENGINEER LICENSED IN THE PROVINCE OF MANITOBA.
- REFER TO DRAWING 4-0102-DGAD-S004 FOR OPENINGS THROUGH WALL AND SLAB DETAILS.
- RELOCATE DOOR AND INSTALL AT NEW OPENING ON WALL AT GRIDLINE C. PROVIDE TEMPORARY WOOD STRUCTURE VESTIBULE ENCLOSURE SIMILAR TO EXISTING.