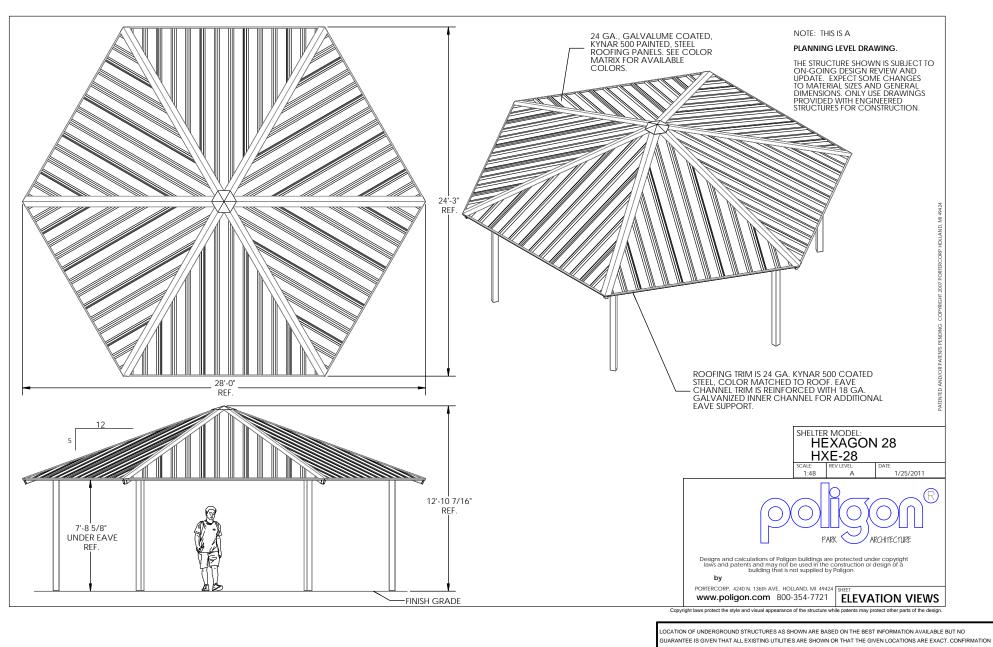

OF EXISTENCE AND EXACT LOCATION OF ALL SERVICES MUST BE OBTAINED FROM THE INDIVIDUAL UTILITIES BEFORE PROCEEDING WITH CONSTRUCTION. DRAWING TITLE CAD DRAWING NO.



THE CITY OF WINNIPEG Planning, Property and Development Dept. Planning and Land Use Division 15-30 Fort Street, Winnipeg, MB, (R3C 4X5)

| DESIGNED BY                 |         | CHECKED BY                      | APPROVED BY |      | Γ |
|-----------------------------|---------|---------------------------------|-------------|------|---|
| DRAWN BY                    |         | RELEASED FOR CONSTRUCTION       |             |      | l |
| HORIZ. SCALE<br>VERT. SCALE | NTS     |                                 |             |      |   |
| DATE                        | June/14 | MANAGER,<br>PLANNING AND LAND U | SE DIVISION | DA