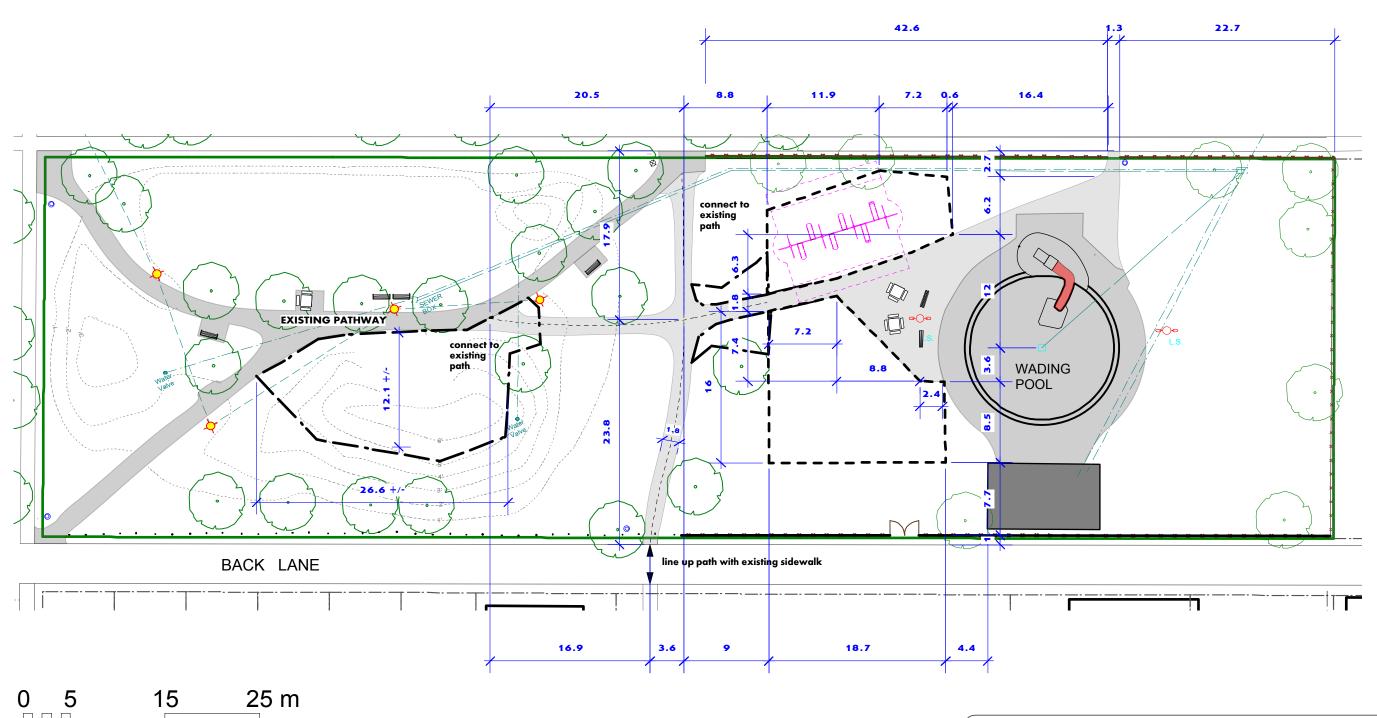

| DRAWING TITLE            |
|--------------------------|
| Roosevelt Park           |
| Playground Redevelopment |
| Layout                   |
| SITE ADDRESS 534 Elgin   |

DRAWING NO.

R.7-D3

BID OPPORTUNITY NO. 489-2014