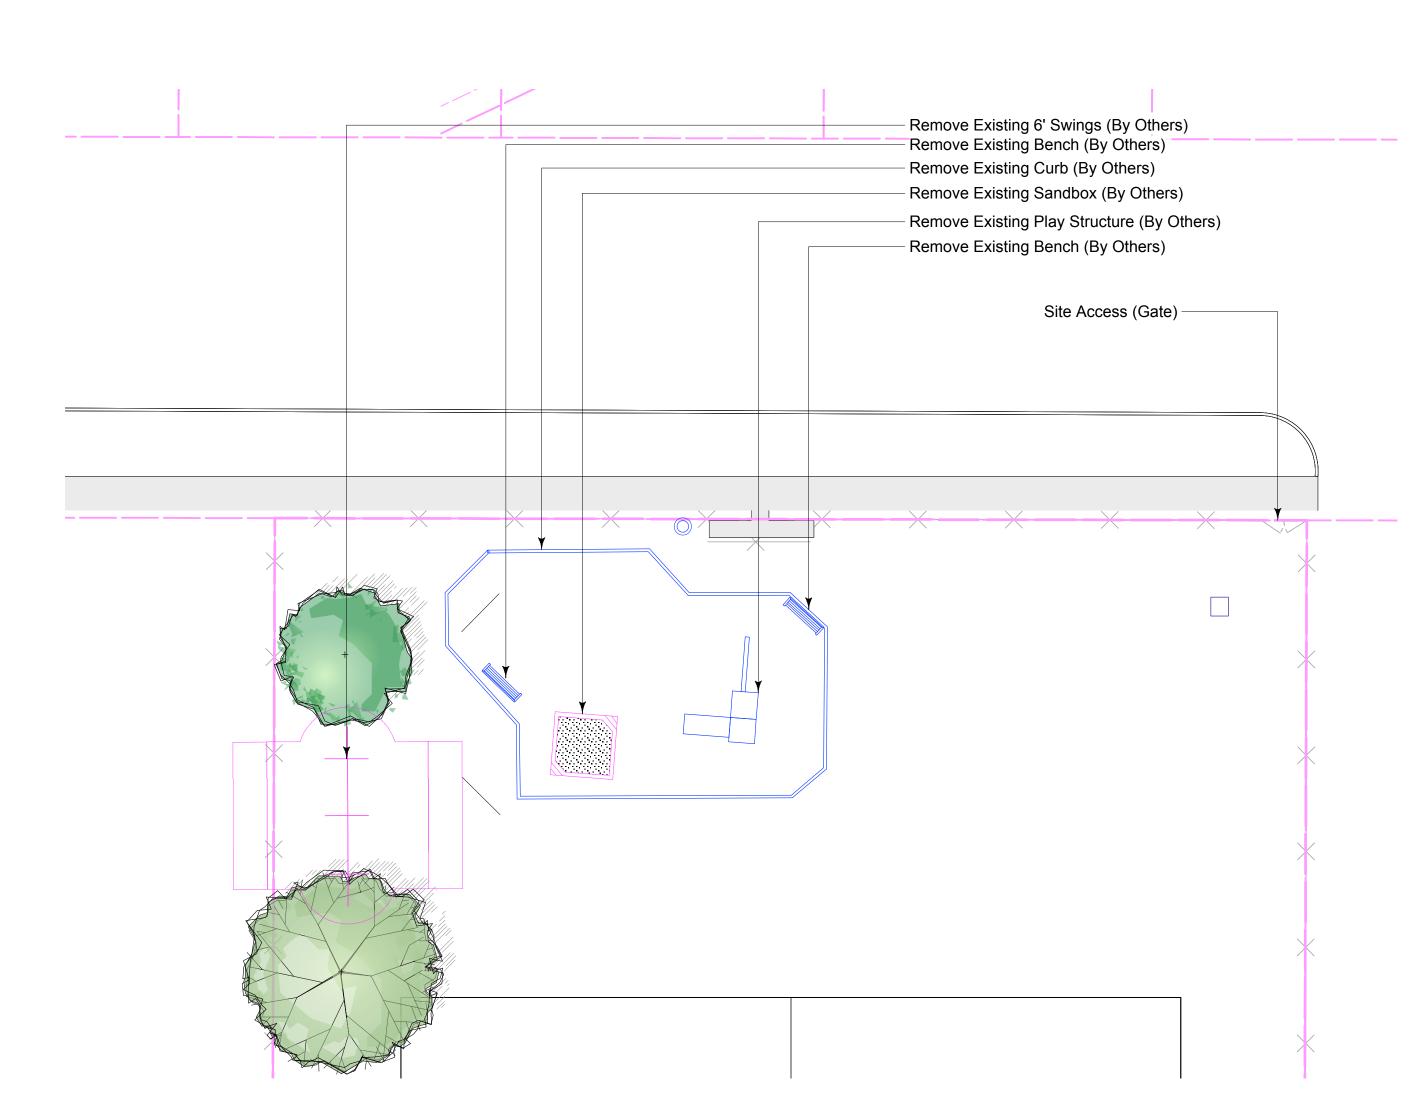

## **General Notes**

- 1. All existing trees, sidewalks, curbs, catch basins, culverts, survey markers, to remain are to be protected during construction. Any damage to them is to be made good by the Contractor. Maintain positive drainage into all catch basins and curb inlets.
- 2. All work is to be warrented for a period of not less than 1 year
- less than 1 year.

  3. Contractor is to limit operations to the area within the area of work shown on the drawing. Should areas outside of this limit be damaged during the course of construction, Contractor is to make good the damage at his own expense
- 4. Contractor is to obtain location of all utilities prior to construction. If using power equipment to excavate contractor must notify Hydro and Gas and telephone utilities and take st