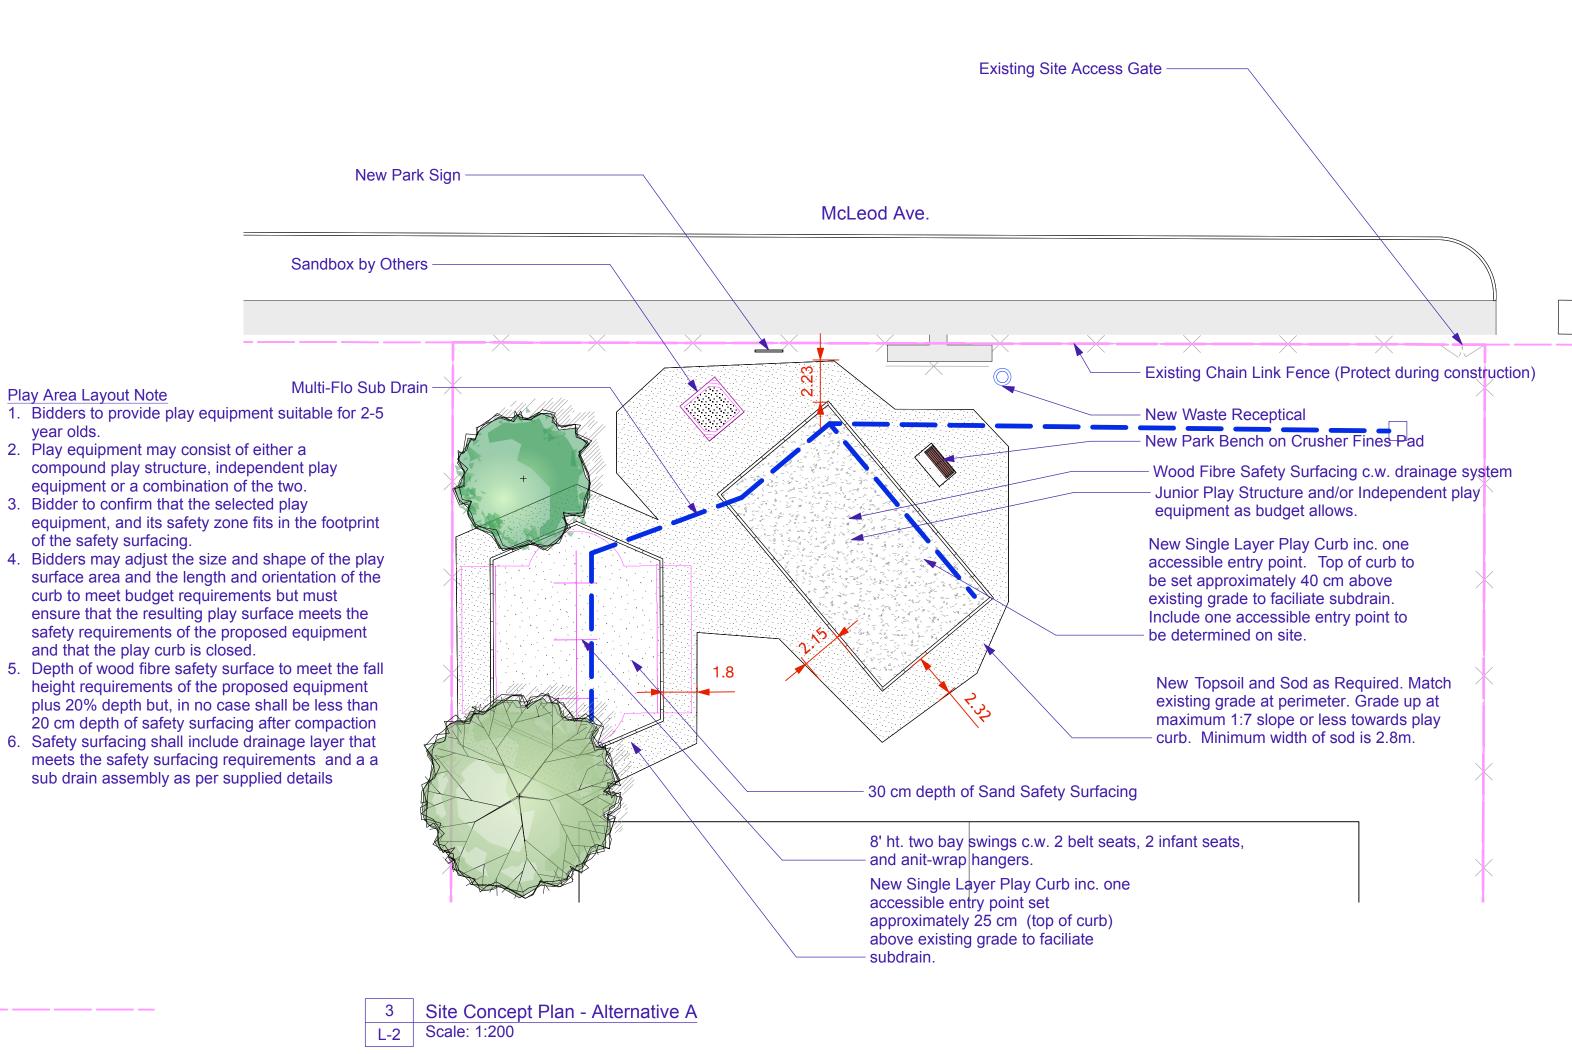

## **General Notes**

- 1. All existing trees, sidewalks, curbs, catch basins, culverts, survey markers, to remain are to be protected during construction. Any damage to them is to be made good by the Contractor. Maintain positive drainage into all catch basins and curb inlets.
- 2. All work is to be warrented for a period of not less than 1 year
- less than 1 year.

  3. Contractor is to limit operations to the area within the area of work shown on the drawing. Should areas outside of this limit be damaged during the course of construction, Contractor is to make good the damage at his own expense
- 4. Contractor is to obtain location of all utilities prior to construction. If using power equipment to excavate contractor must notify Hydro and Gas and telephone utilities and take step