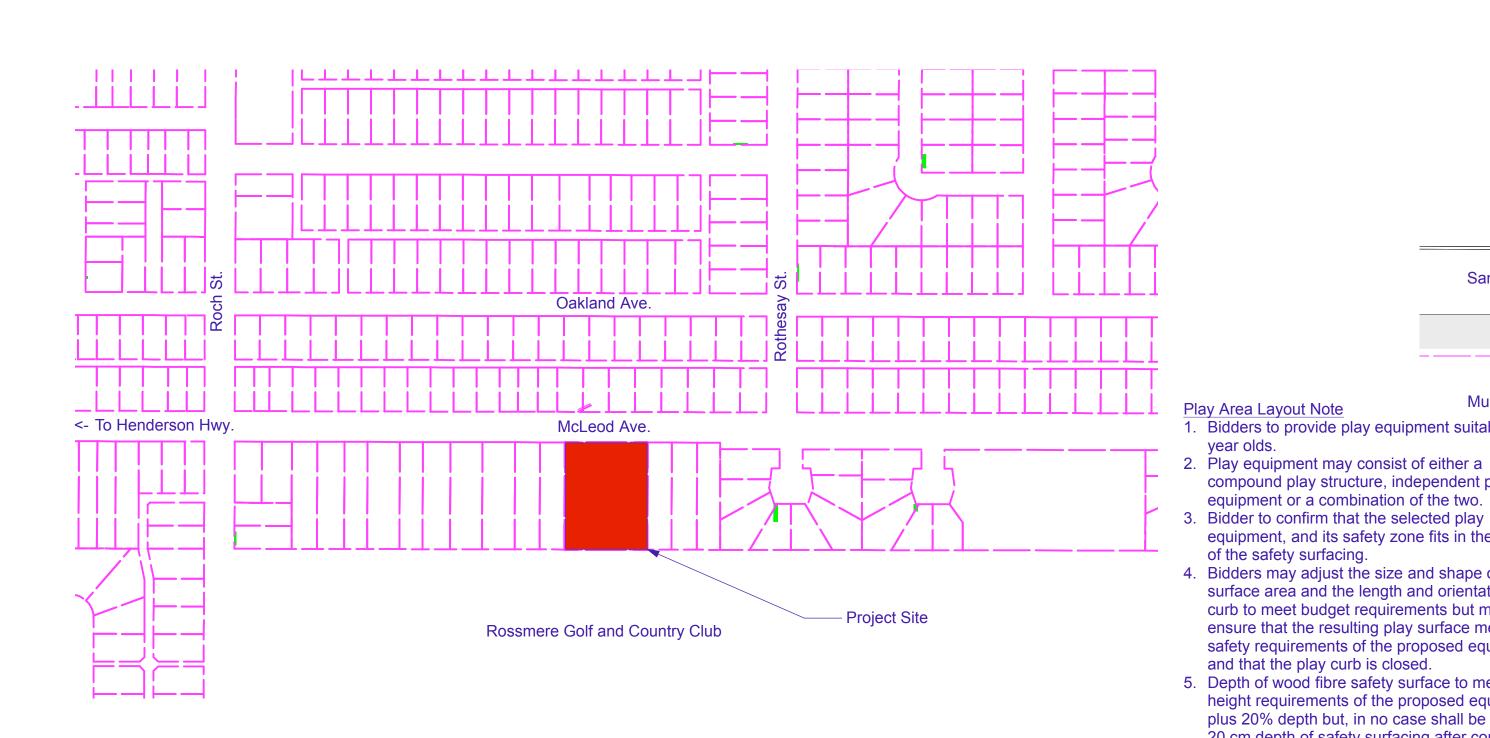

## **General Notes**

- 1. All existing trees, sidewalks, curbs, catch basins, culverts, survey markers, to remain are to be protected during construction. Any damage to them is to be made good by the Contractor. Maintain positive drainage into all catch basins and curb inlets.
- 2. All work is to be warrented for a period of not less than 1 year
- less than 1 year.

  3. Contractor is to limit operations to the area within the area of work shown on the drawing. Should areas outside of this limit be damaged during the course of construction, Contractor is to make good the damage at his own expense
- 4. Contractor is to obtain location of all utilities prior to construction. If using power equipment to excavate contractor must notify Hydro and Gas and telephone utilities and take