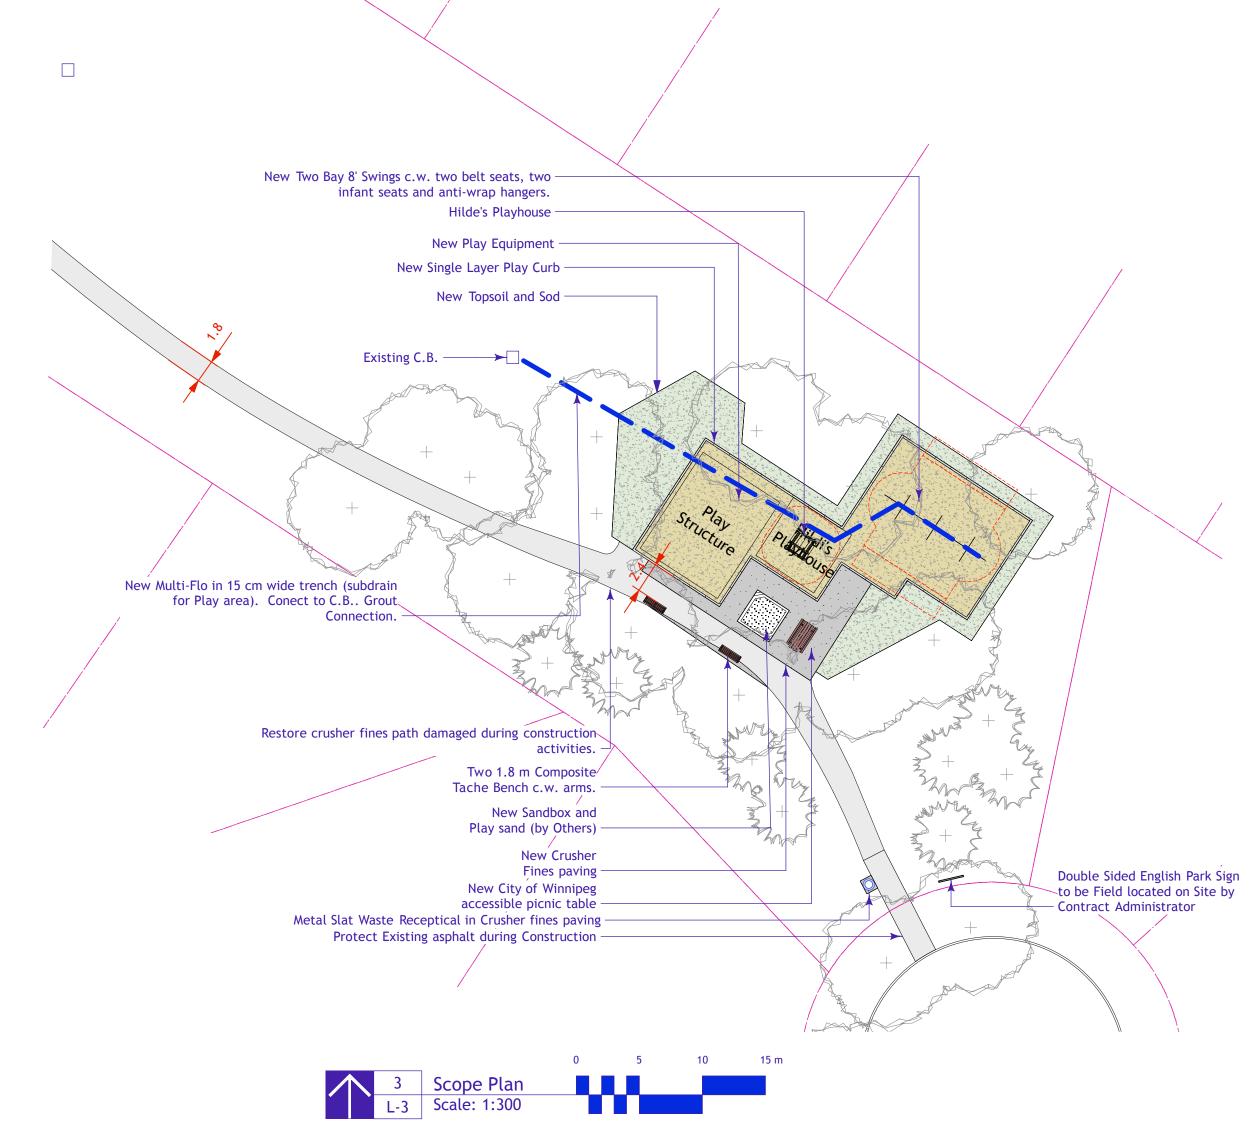

5/13/14 10:31:40 AM Matthew Bay Park Working.vwx

Hilde's Playhouse Model No. CP330 Best User Age: 2 to 5 Includes peaked roof, full floor, seating and front porch. Southern yellow pine construction.

- **General Notes** 1. All existing trees, sidewalks, curbs, catch
- basins, culverts, survey markers, to remain are to be protected during construction. Any damage to them is to be made good by the Contractor. Maintain positive drainage into all catch basins and curb inlets.
- 2. All work is to be warrented for a period of not less than 1 year.
- 3. Contractor is to limit operations to the area within the area of work shown on the drawing. Should areas outside of this limit be damaged during the course of construction, Contractor is to make good the damage at his own
- 4. Contractor is to obtain location of all utilities prior to construction. If using power equipment to excavate contractor must notify Hydro and Gas and telephone utilities and take
- steps to avoid damaging their installations. 5. All dimensions are in meters unless otherwise
- 6. Contractor to confirm all dimensions and report any discrepancies to Contract
- Administrator prior to construction. 7. Layout is to be approved by Contract Administrator prior to any construction or

demolition/removals.

- This drawing shall not be used for construction unless signed and sealed by Landscape Architect.
- Variations and modifications to the work shown will not be allowed without prior written consent of Landscape Architect.
- Drawing and Specifications, as instruments of service, are the property of the Landscape Architect. The copyright is reserved in the name of the Landscape Architect. No reproduction may be made without the prior written consent of the Landscape Architect
- Contractors/bidders are hereby granted a limited licence to reproduce these drawings for the purposes of bidding. Such reproductions are not to be used for construction.