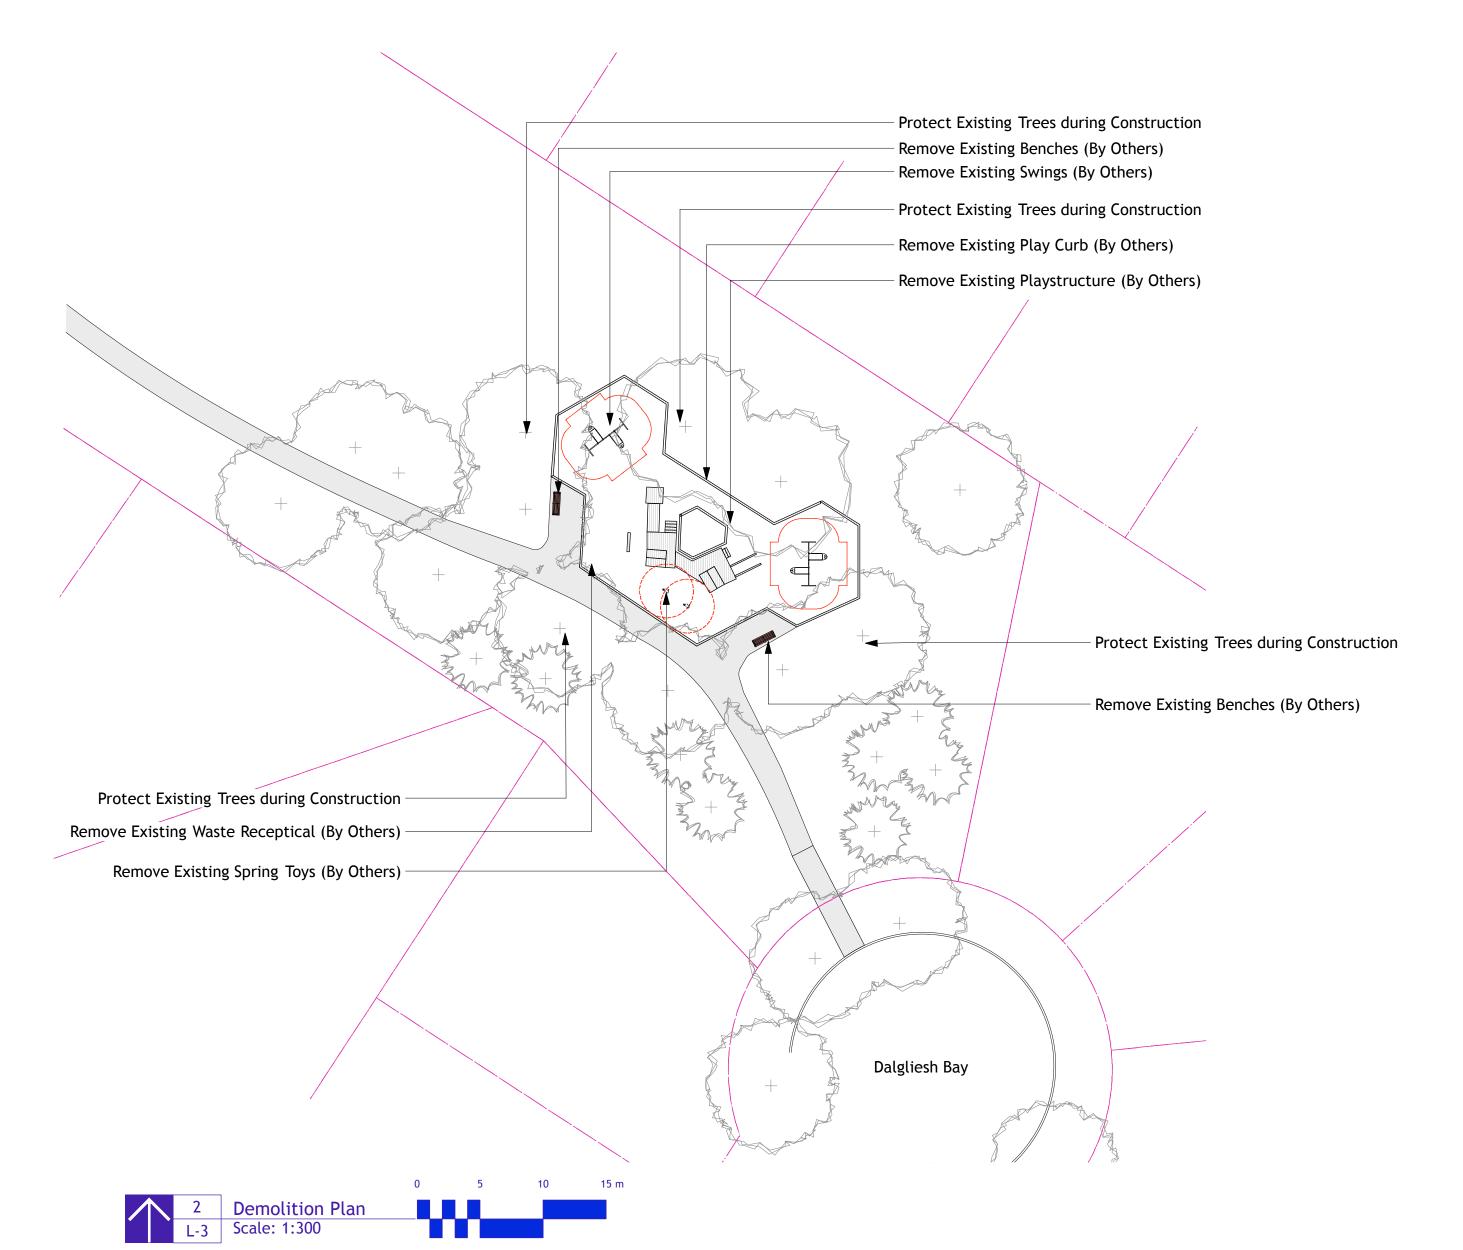

5/13/14 10:31:40 AM Matthew Bay Park Working.vwx

Hilde's Playhouse Model No. CP330 Best User Age: 2 to 5 Includes peaked roof, full floor, seating and front porch. Southern yellow pine construction.

- **General Notes** 1. All existing trees, sidewalks, curbs, catch
- basins, culverts, survey markers, to remain are to be protected during construction. Any damage to them is to be made good by the Contractor. Maintain positive drainage into all catch basins and curb inlets.
- 2. All work is to be warrented for a period of not less than 1 year.
- 3. Contractor is to limit operations to the area within the area of work shown on the drawing. Should areas outside of this limit be damaged during the course of construction, Contractor is to make good the damage at his own
- 4. Contractor is to obtain location of all utilities prior to construction. If using power equipment to excavate contractor must notify Hydro and Gas and telephone utilities and take
- steps to avoid damaging their installations. 5. All dimensions are in meters unless otherwise
- 6. Contractor to confirm all dimensions and report any discrepancies to Contract
- Administrator prior to construction. 7. Layout is to be approved by Contract Administrator prior to any construction or

demolition/removals.

- This drawing shall not be used for construction unless signed and sealed by Landscape Architect.
- Variations and modifications to the work shown will not be allowed without prior written consent of Landscape Architect.
- Drawing and Specifications, as instruments of service, are the property of the Landscape Architect. The copyright is reserved in the name of the Landscape Architect. No reproduction may be made without the prior written consent of the Landscape Architect
- Contractors/bidders are hereby granted a limited licence to reproduce these drawings for the purposes of bidding. Such reproductions are not to be used for construction.