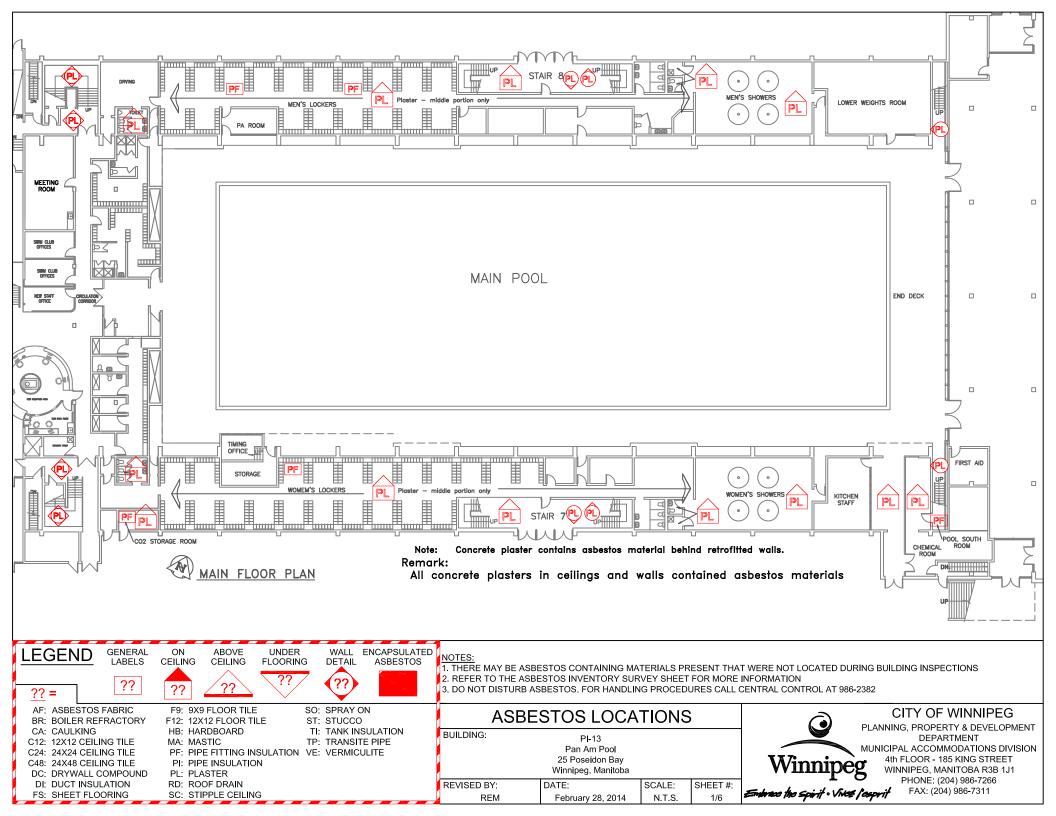

## **ASBESTOS INVENTORY CONTROL**

Planning, Property and Development Department Municipal Accommodations Division 4th Floor - 185 King Street • Winnipeg, MB • R3B 1J1

| Building Name:                  | Pan Am Pool - Building                                                        | ng Inspection Date: February 2 |                       | February 28                 | ebruary 28, 2014 |           |           |  |
|---------------------------------|-------------------------------------------------------------------------------|--------------------------------|-----------------------|-----------------------------|------------------|-----------|-----------|--|
| Building Code:                  | PI-13Inspected25 Poseidon BayConstruction                                     |                                | By:                   | Ryan Matthews & Matt Kanabe |                  |           |           |  |
| Building Address:               |                                                                               |                                | Construction Date:    |                             | 1967             |           |           |  |
| Material Location               | Material Description                                                          | Drawing<br>Label               | Material<br>Condition | Testing<br>Status           | Date<br>M/Y      | Test<br>% | Est.<br>% |  |
|                                 | All Plaster Walls & Ceilings Contain Asbestos                                 |                                | Good                  | TESTED                      |                  | 1-10      |           |  |
|                                 | All pre existing door jams are insulated with asbestos containing insulation. |                                | Good                  | TESTED                      | May'12           | 20        |           |  |
| Basement                        |                                                                               |                                |                       |                             |                  |           |           |  |
| Boiler Room                     | Duct Insulation                                                               | DI                             | Good                  | TESTED                      |                  | 40-50     |           |  |
|                                 | Pipe Fitting Insulation                                                       | PF                             | Good                  |                             |                  |           |           |  |
|                                 | Pipe Insulation                                                               | PI                             | Good                  | TESTED                      |                  | 20-50     |           |  |
|                                 | Pipe Insulation Yellow                                                        | PI                             | Good                  | TESTED                      | Jan/'11          | 65-80     |           |  |
|                                 | Boiler Tanks Inspections Holes                                                | TI                             | Good                  | TESTED                      | Aug/11           | 3-40      |           |  |
|                                 | Tank Insulation (Hot Water Tanks)                                             | TI                             | Removed /11           | TESTED                      | Dec/11           | 60-75     |           |  |
|                                 | Tank Gasket                                                                   | TI                             | Good                  | TESTED                      | Aug/11           | 0         |           |  |
|                                 | Transite Pipe                                                                 | TP                             | Good                  |                             |                  |           |           |  |
| North Stairwell                 | Drain Pipe Elbow Insulation                                                   | PF                             | Good                  | TESTED                      |                  | 0         |           |  |
| Communication Room              | 9x9 Floor Tile                                                                | F9                             | Removed /13           |                             |                  |           |           |  |
| Pool Engineers Office           | Plaster - Ceiling                                                             | PL                             | Good                  |                             |                  |           | 1-10      |  |
| Main Floor                      | All Plaster Walls & Ceilings Contain Asbestos                                 |                                |                       |                             |                  |           | 1-10      |  |
| Men's Washroom/ Locker Room     | Pipe Fitting Insulation                                                       | PF                             | Good                  |                             |                  |           |           |  |
|                                 | Plaster - Ceiling                                                             | PL                             | Good                  |                             |                  |           | 1-10      |  |
| North Stairwell                 | Plaster - Ceiling                                                             | PL                             | Good                  |                             |                  |           | 1-10      |  |
|                                 | Plaster - Walls                                                               | PL                             | Good                  |                             |                  |           | 1-10      |  |
| Women's Washroom/Locker<br>Room | Pipe Fitting Insulation (Inside Of North Wall)                                | PF                             | Good                  |                             |                  |           |           |  |
|                                 | Plaster - Ceiling                                                             | PL                             | Good                  |                             |                  |           | 1-10      |  |
| South Stairwell                 | Plaster - Ceiling                                                             | PL                             | Good                  |                             |                  |           | 1-10      |  |
|                                 | Plaster - Walls                                                               | PL                             | Good                  |                             |                  |           | 1-10      |  |
| South Pool Room                 | Pipe Fitting Insulation                                                       | PF                             | Good                  | _                           |                  |           |           |  |
|                                 |                                                                               |                                |                       |                             |                  |           |           |  |
|                                 |                                                                               |                                |                       |                             |                  |           |           |  |