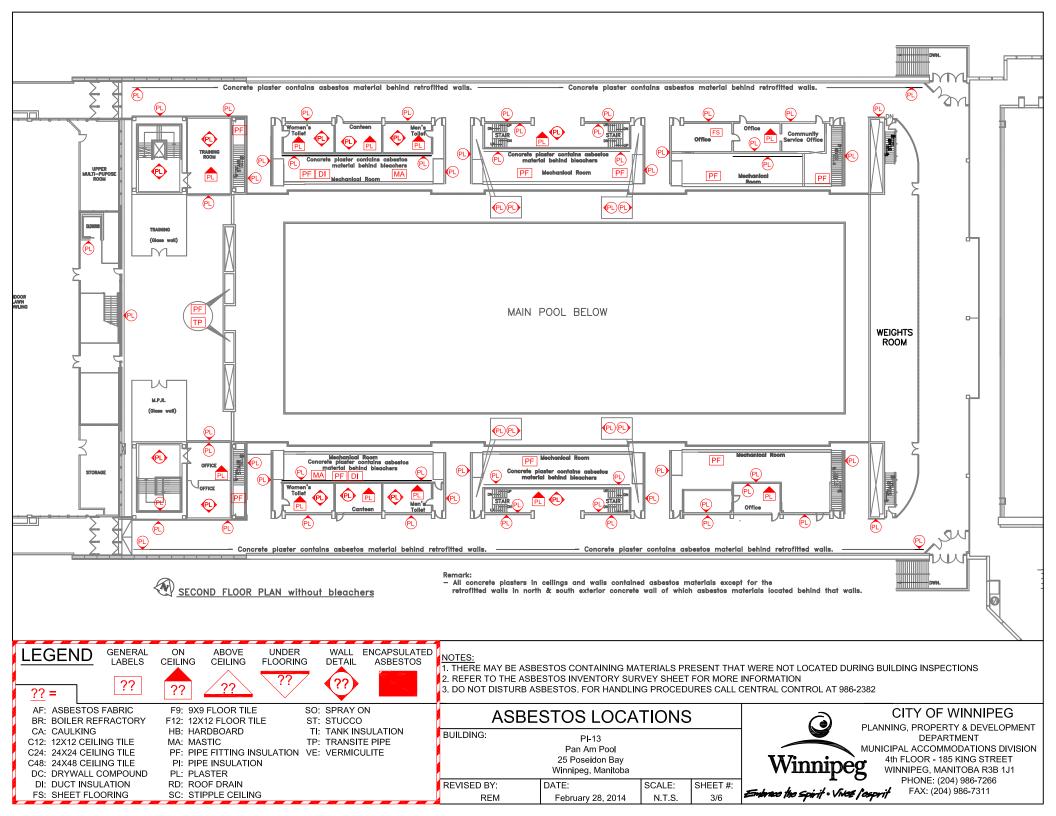

|                                   |                                     | Drawing | Material  | Testing | Date    | Test  | Est.  |
|-----------------------------------|-------------------------------------|---------|-----------|---------|---------|-------|-------|
| Material Location                 | Material Description                | Label   | Condition | Status  | M/Y     | %     | %     |
| East Mechanical Area              | Plaster - Walls                     | PL      | Good      |         |         |       | 1-10  |
|                                   | Spray On Insulation                 | SO      | Removed   |         |         |       | 1-10  |
|                                   | Pipe Fitting Insulation             | PF      | Good      |         |         |       | 40-50 |
|                                   | Pipe Mastic                         | MA      | Good      |         |         |       | 10    |
| Offices                           | Plaster - Ceiling                   | PL      | Good      |         |         |       | 1-10  |
|                                   | Plaster - Walls                     | PL      | Good      |         |         |       | 1-10  |
|                                   | Sheet Flooring                      | FS      | Good      | TESTED  | Feb/'13 | 15    |       |
| Under North Bleachers Attic       | Spray On Insulation                 | SO      | Removed   |         |         |       |       |
|                                   | Pipe Fitting Insulation             | PF      | Removed   |         |         |       | 10    |
| Top Of Bleachers                  |                                     |         |           |         |         |       |       |
| Stairways and Back Walls          | Plaster - Walls                     | PL      | Good      |         |         |       |       |
| Storage Room                      | Plaster - Ceiling                   | PL      | Good      |         |         |       |       |
|                                   | Plaster - Walls                     | PL      | Good      |         |         |       |       |
| Catwalk Area                      |                                     |         |           |         |         |       |       |
|                                   | Duct Insulation (Black Mastic Only) | DI      | Good      | TESTED  |         | 15    |       |
| Southwest Air Handling Unit       | Pipe Fitting Insulation             | PF      | Good      | TESTED  | Mar/'12 | 30-50 |       |
| Northwest Air Handling Unit       | Pipe Fitting Insulation             | PF      | Good      |         |         |       | 40-50 |
| Northeast Air Handling Unit       | Pipe Fitting Insulation             | PF      | Good      |         |         |       | 40-50 |
| Centre Fan Unit                   | Pipe Fitting Insulation             | PF      | Good      |         |         |       | 40-50 |
|                                   | Duct Insulation                     | DI      | Good      | TESTED  | Feb/'13 | 0     |       |
| 30"Exhaust Pipe @ North East      | Transite Pipe                       | TP      | Good      |         |         |       |       |
| 30"Exhaust Pipe @ South East      | Transite Pipe                       | TP      | Good      |         |         |       |       |
| Roof Drains                       | Transite Pipe                       | TP      | Good      |         |         |       |       |
| Above Pool Area                   | Transite Ceiling Tile               | С       | Good      | TESTED  |         | 30-50 |       |
| Roof                              |                                     |         |           |         |         |       |       |
| 30" Exhaust Pipe East End of Roof | Transite Pipe                       | TP      | Good      |         |         |       |       |
|                                   |                                     |         |           |         |         |       |       |
|                                   |                                     |         |           |         |         |       |       |
|                                   |                                     |         |           |         |         |       |       |
|                                   |                                     |         |           | 1       |         |       |       |
|                                   |                                     |         |           | 1       |         |       |       |
|                                   |                                     |         |           |         |         |       |       |
|                                   |                                     |         |           |         |         |       |       |
|                                   |                                     |         |           |         |         |       |       |