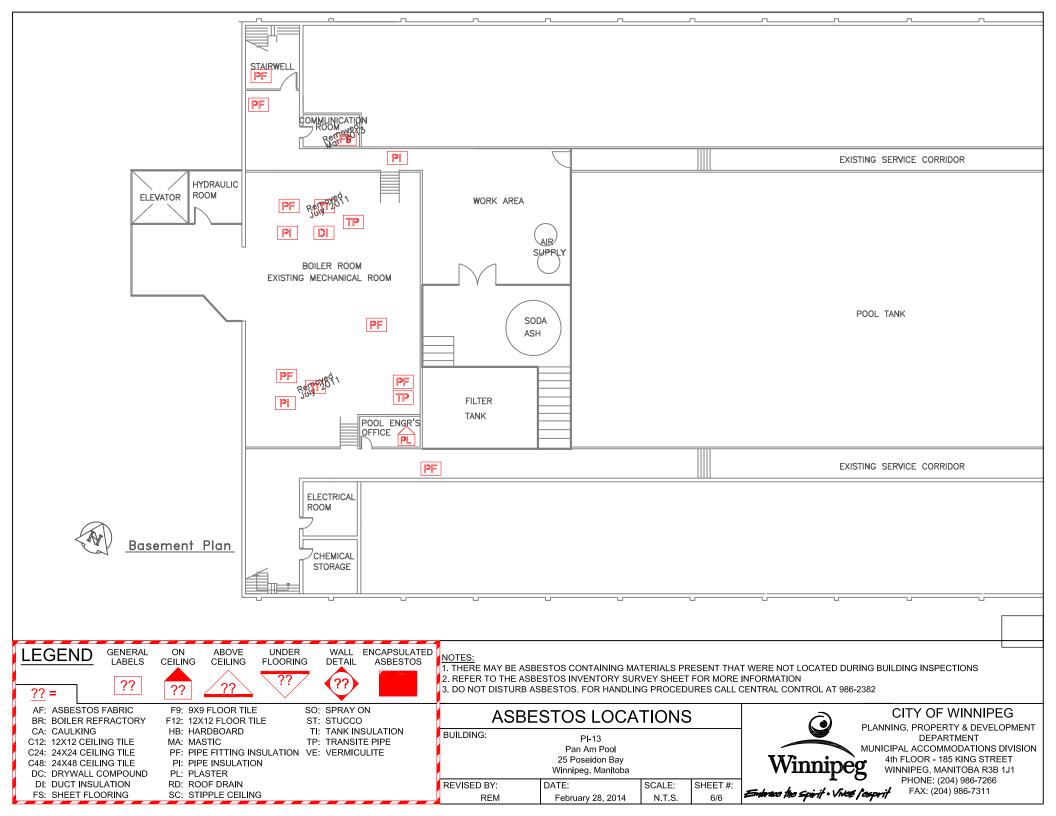

## **ASBESTOS INVENTORY CONTROL**

Planning, Property and Development Department Municipal Accommodations Division 4th Floor - 185 King Street • Winnipeg, MB • R3B 1J1

| Building Name:                  | Pan Am Pool - Building                                                        | ng Inspection Date: February 2 |                       | February 28                 | ebruary 28, 2014 |           |           |  |
|---------------------------------|-------------------------------------------------------------------------------|--------------------------------|-----------------------|-----------------------------|------------------|-----------|-----------|--|
| Building Code:                  | PI-13Inspected25 Poseidon BayConstruction                                     |                                | By:                   | Ryan Matthews & Matt Kanabe |                  |           |           |  |
| Building Address:               |                                                                               |                                | Construction Date:    |                             | 1967             |           |           |  |
| Material Location               | Material Description                                                          | Drawing<br>Label               | Material<br>Condition | Testing<br>Status           | Date<br>M/Y      | Test<br>% | Est.<br>% |  |
|                                 | All Plaster Walls & Ceilings Contain Asbestos                                 |                                | Good                  | TESTED                      |                  | 1-10      |           |  |
|                                 | All pre existing door jams are insulated with asbestos containing insulation. |                                | Good                  | TESTED                      | May'12           | 20        |           |  |
| Basement                        |                                                                               |                                |                       |                             |                  |           |           |  |
| Boiler Room                     | Duct Insulation                                                               | DI                             | Good                  | TESTED                      |                  | 40-50     |           |  |
|                                 | Pipe Fitting Insulation                                                       | PF                             | Good                  |                             |                  |           |           |  |
|                                 | Pipe Insulation                                                               | PI                             | Good                  | TESTED                      |                  | 20-50     |           |  |
|                                 | Pipe Insulation Yellow                                                        | PI                             | Good                  | TESTED                      | Jan/'11          | 65-80     |           |  |
|                                 | Boiler Tanks Inspections Holes                                                | TI                             | Good                  | TESTED                      | Aug/11           | 3-40      |           |  |
|                                 | Tank Insulation (Hot Water Tanks)                                             | TI                             | Removed /11           | TESTED                      | Dec/11           | 60-75     |           |  |
|                                 | Tank Gasket                                                                   | TI                             | Good                  | TESTED                      | Aug/11           | 0         |           |  |
|                                 | Transite Pipe                                                                 | TP                             | Good                  |                             |                  |           |           |  |
| North Stairwell                 | Drain Pipe Elbow Insulation                                                   | PF                             | Good                  | TESTED                      |                  | 0         |           |  |
| Communication Room              | 9x9 Floor Tile                                                                | F9                             | Removed /13           |                             |                  |           |           |  |
| Pool Engineers Office           | Plaster - Ceiling                                                             | PL                             | Good                  |                             |                  |           | 1-10      |  |
| Main Floor                      | All Plaster Walls & Ceilings Contain Asbestos                                 |                                |                       |                             |                  |           | 1-10      |  |
| Men's Washroom/ Locker Room     | Pipe Fitting Insulation                                                       | PF                             | Good                  |                             |                  |           |           |  |
|                                 | Plaster - Ceiling                                                             | PL                             | Good                  |                             |                  |           | 1-10      |  |
| North Stairwell                 | Plaster - Ceiling                                                             | PL                             | Good                  |                             |                  |           | 1-10      |  |
|                                 | Plaster - Walls                                                               | PL                             | Good                  |                             |                  |           | 1-10      |  |
| Women's Washroom/Locker<br>Room | Pipe Fitting Insulation (Inside Of North Wall)                                | PF                             | Good                  |                             |                  |           |           |  |
|                                 | Plaster - Ceiling                                                             | PL                             | Good                  |                             |                  |           | 1-10      |  |
| South Stairwell                 | Plaster - Ceiling                                                             | PL                             | Good                  |                             |                  |           | 1-10      |  |
|                                 | Plaster - Walls                                                               | PL                             | Good                  |                             |                  |           | 1-10      |  |
| South Pool Room                 | Pipe Fitting Insulation                                                       | PF                             | Good                  | _                           |                  |           |           |  |
|                                 |                                                                               |                                |                       |                             |                  |           |           |  |
|                                 |                                                                               |                                |                       |                             |                  |           |           |  |