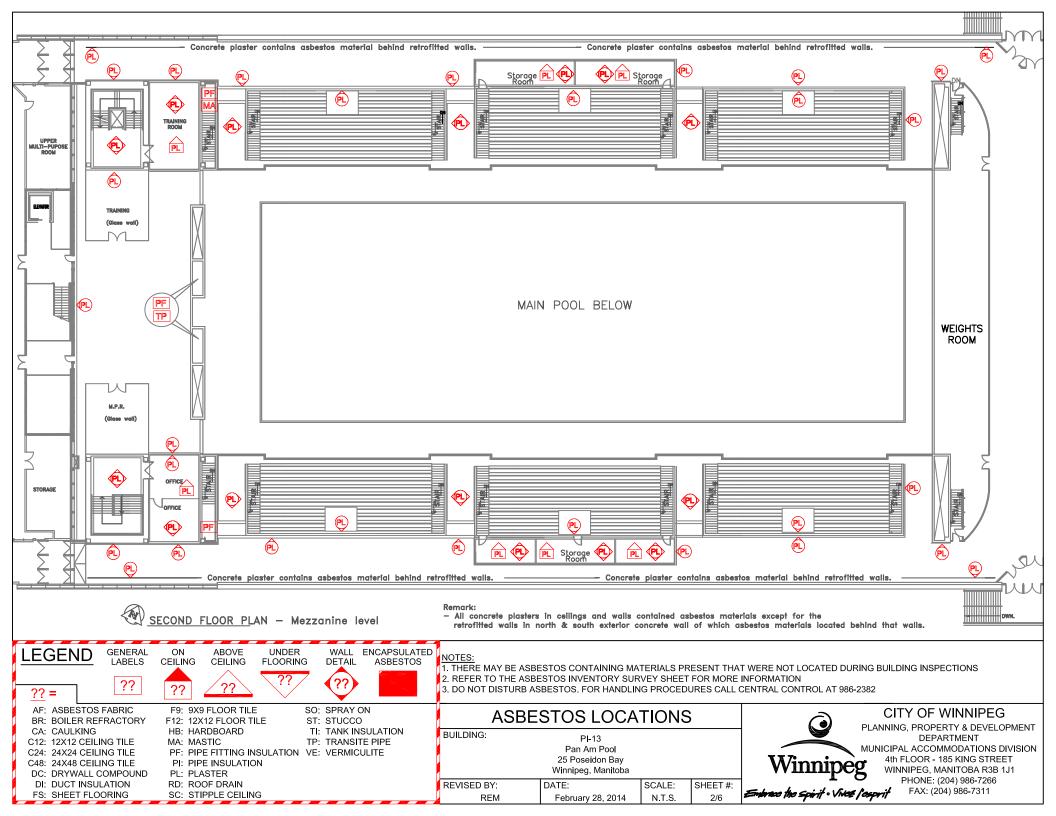

| Metavial Lagation                      | Meterial Description                                      | Drawing | Material<br>Condition | Testing | Date<br>M/Y | Test  | Est.  |
|----------------------------------------|-----------------------------------------------------------|---------|-----------------------|---------|-------------|-------|-------|
| Material Location<br>Second Floor      | Material Description                                      | Label   | Condition             | Status  | IVI/ Y      | %     | %     |
| Track Exterior Walls/ Elevator<br>Wall | Plaster Walls encapsulated behind retrofitted stucco wall |         | Good                  |         |             |       | 1-10  |
| Under South Bleachers                  | All Plaster Walls & Ceilings Contain Asbestos             |         |                       |         |             |       | 1-10  |
| West Mechanical Area                   | Spray On Insulation                                       | SO      | Removed               |         |             |       |       |
|                                        | Pipe Fitting Insulation                                   | PF      | Good                  |         |             |       | 20-40 |
|                                        | Pipe Mastic                                               | MA      | Good                  |         |             |       | 10    |
|                                        | Mastic - Duct                                             | MA      | Good                  | TESTED  | Feb/'12     | 10    |       |
|                                        | Plaster - Walls                                           | PL      | Good                  | _       |             |       | 1-10  |
| Canteen & Washrooms                    | Plaster - Ceiling                                         | PL      | Good                  |         |             |       | 1-10  |
|                                        | Plaster - Walls                                           | PL      | Good                  |         |             |       | 1-10  |
| Centre Mechanical Area                 | Spray On Insulation                                       | SO      | Removed               |         |             | 20-40 |       |
|                                        | Pipe Fitting Insulation                                   | PF      | Good                  |         |             |       |       |
|                                        | Pipe Mastic                                               | MA      | Good                  |         |             |       | 10    |
|                                        | Plaster - Walls                                           | PL      | Good                  |         |             |       | 1-10  |
| East Mechanical Area                   | Spray On Insulation                                       | SO      | Removed               | TESTED  |             | 50-60 |       |
|                                        | Pipe Fitting Insulation                                   | PF      | Good                  |         |             |       |       |
|                                        | Pipe Mastic                                               | MA      | Good                  |         |             |       | 10    |
|                                        | Plaster - Walls                                           | PL      | Good                  |         |             |       | 1-10  |
| South Bleachers Attic Area             | Spray On Insulation                                       | SO      | Removed               |         |             |       |       |
|                                        | Pipe Fitting Insulation                                   | PF      | Removed               |         |             |       |       |
| Top Of Bleachers                       |                                                           |         |                       |         |             |       |       |
| Stairways and Back Walls               | Plaster - Walls                                           | PL      | Good                  |         |             |       | 1-10  |
| Storage Room                           | Plaster - Walls                                           | PL      | Good                  |         |             |       | 1-10  |
|                                        | Plaster - Ceiling                                         | PL      | Good                  |         |             |       | 1-10  |
| Under North Bleachers                  |                                                           |         |                       |         |             |       |       |
| West Mechanical Area                   | Spray On Insulation                                       | SO      | Removed               |         |             |       |       |
|                                        | Pipe Fitting Insulation                                   | PF      | Removed               |         |             |       |       |
|                                        | Pipe Mastic                                               | MA      | Good                  |         |             |       | 10    |
|                                        | Plaster - Walls                                           | PL      | Good                  |         |             |       | 1-10  |
| Washrooms & Canteen                    | Plaster - Ceiling                                         | PL      | Good                  |         |             |       | 1-10  |
|                                        | Plaster - Walls                                           | PL      | Good                  |         |             |       | 1-10  |
| Central Mechanical Area                | Spray On Insulation                                       | SO      | Removed               |         |             |       |       |
|                                        | Pipe Fitting Insulation                                   | PF      | Good                  | TESTED  |             | 40-50 |       |
|                                        | Pipe Mastic                                               | MA      | Good                  | TESTED  | Jan/'12     | 10    |       |
|                                        | Plaster - Walls                                           | PL      | Good                  |         |             |       | 1-10  |