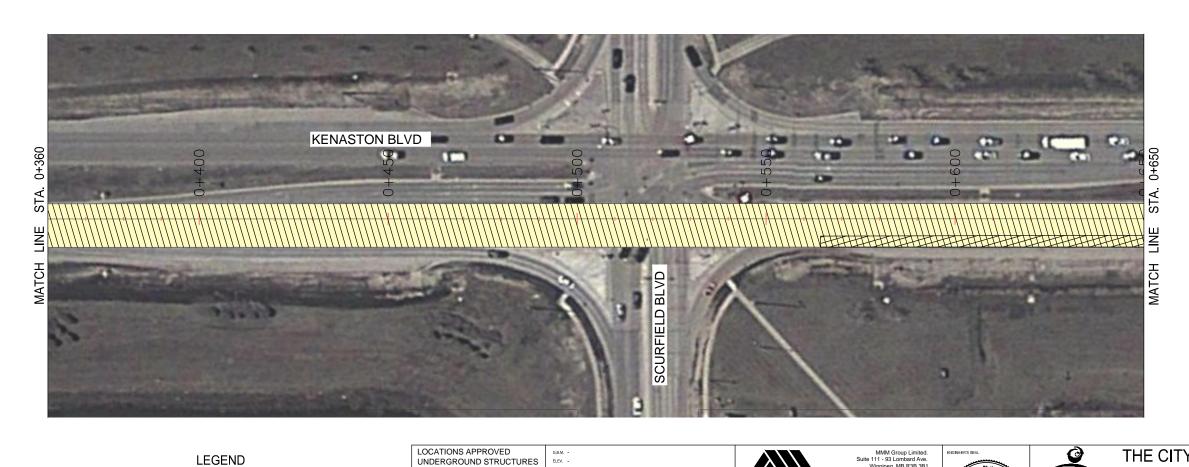

Winnipeg THE CITY OF WINNIPEG
PUBLIC WORKS DEPARTMENT
STREETS MAINTENANCE DIVISION

2014 STREETS MAINTENANCE PRESERVATION PROGRAM

NB KENASTON BLVD

FROM 475 m SOUTH OF SCURFIELD BLVD TO MCGILLVRAY BLVD STA. 0 +100 TO STA. 0+650 DIAMOND GRINDING