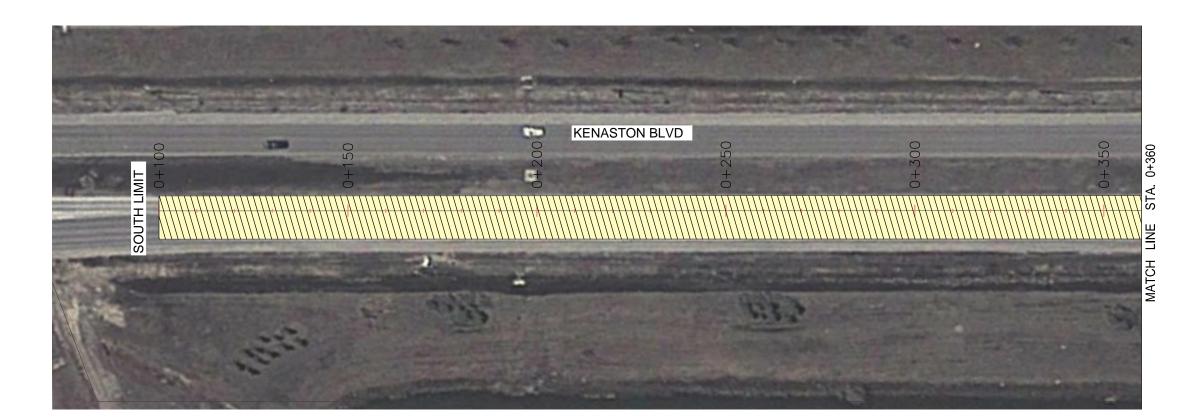

Winnipeg THE CITY OF WINNIPEG
PUBLIC WORKS DEPARTMENT
STREETS MAINTENANCE DIVISION

2014 STREETS MAINTENANCE PRESERVATION PROGRAM

NB KENASTON BLVD

FROM 475 m SOUTH OF SCURFIELD BLVD TO MCGILLVRAY BLVD STA. 0 +100 TO STA. 0+650 DIAMOND GRINDING