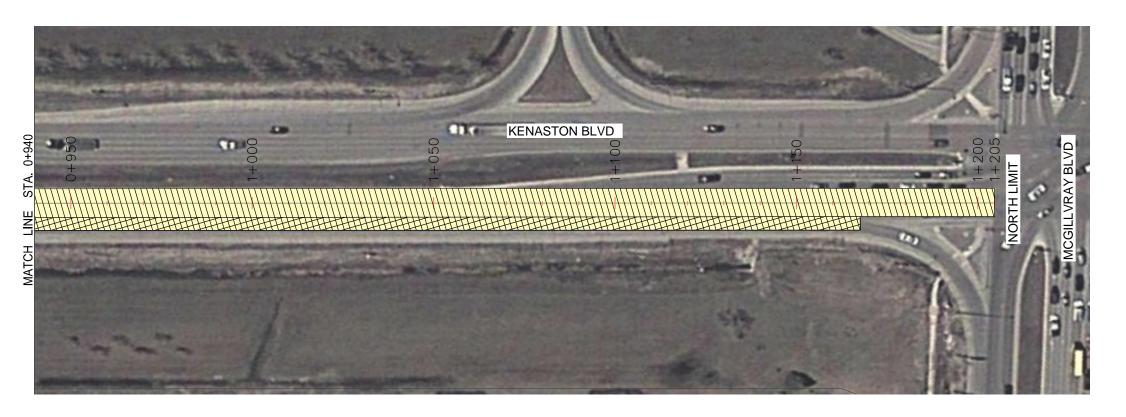

5514032-C-010

THE CITY OF WINNIPEG PUBLIC WORKS DEPARTMENT Winnipeg STREETS MAINTENANCE DIVISION

2014 STREETS MAINTENANCE PRESERVATION PROGRAM

NB KENASTON BLVD

FROM 475 m SOUTH OF SCURFIELD BLVD TO MCGILLVRAY BLVD STA. 0 +650 TO STA. 1+205 DIAMOND GRINDING