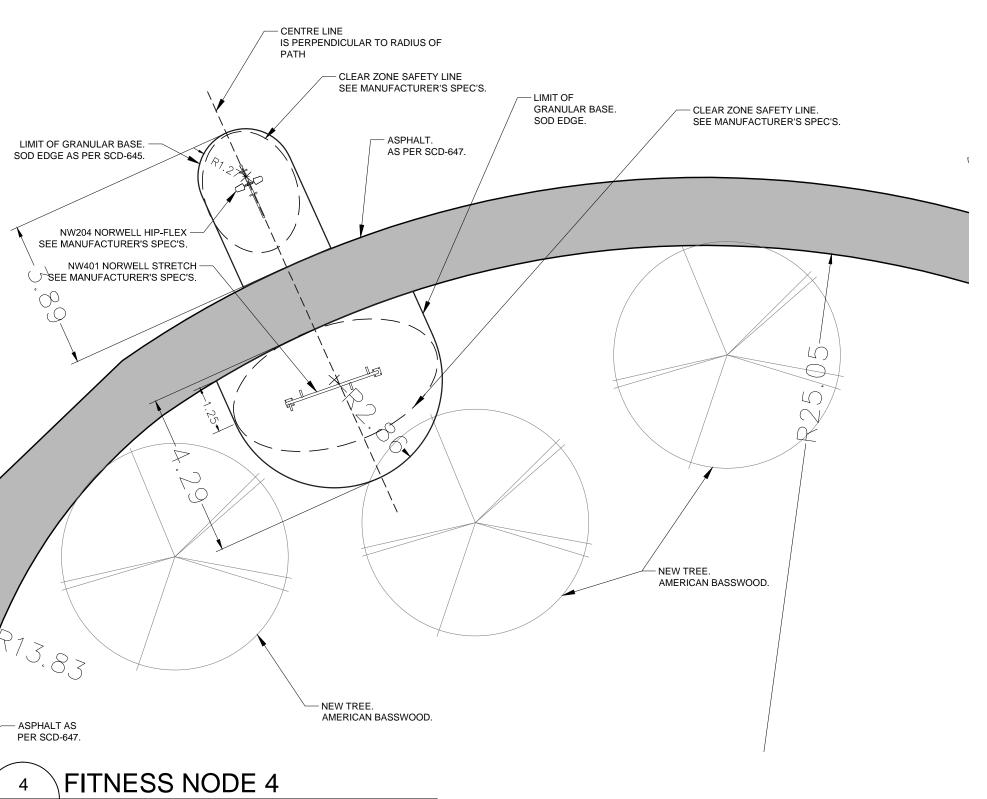

ASPHALT AS PER SCD-647. 4

L1.6 / Scale = 1:50

Revisions

Sheet Title PAT PHILLIPS PARK - FITNESS NODES 1 to 4 & FITNESS BENCH

Drawing No.