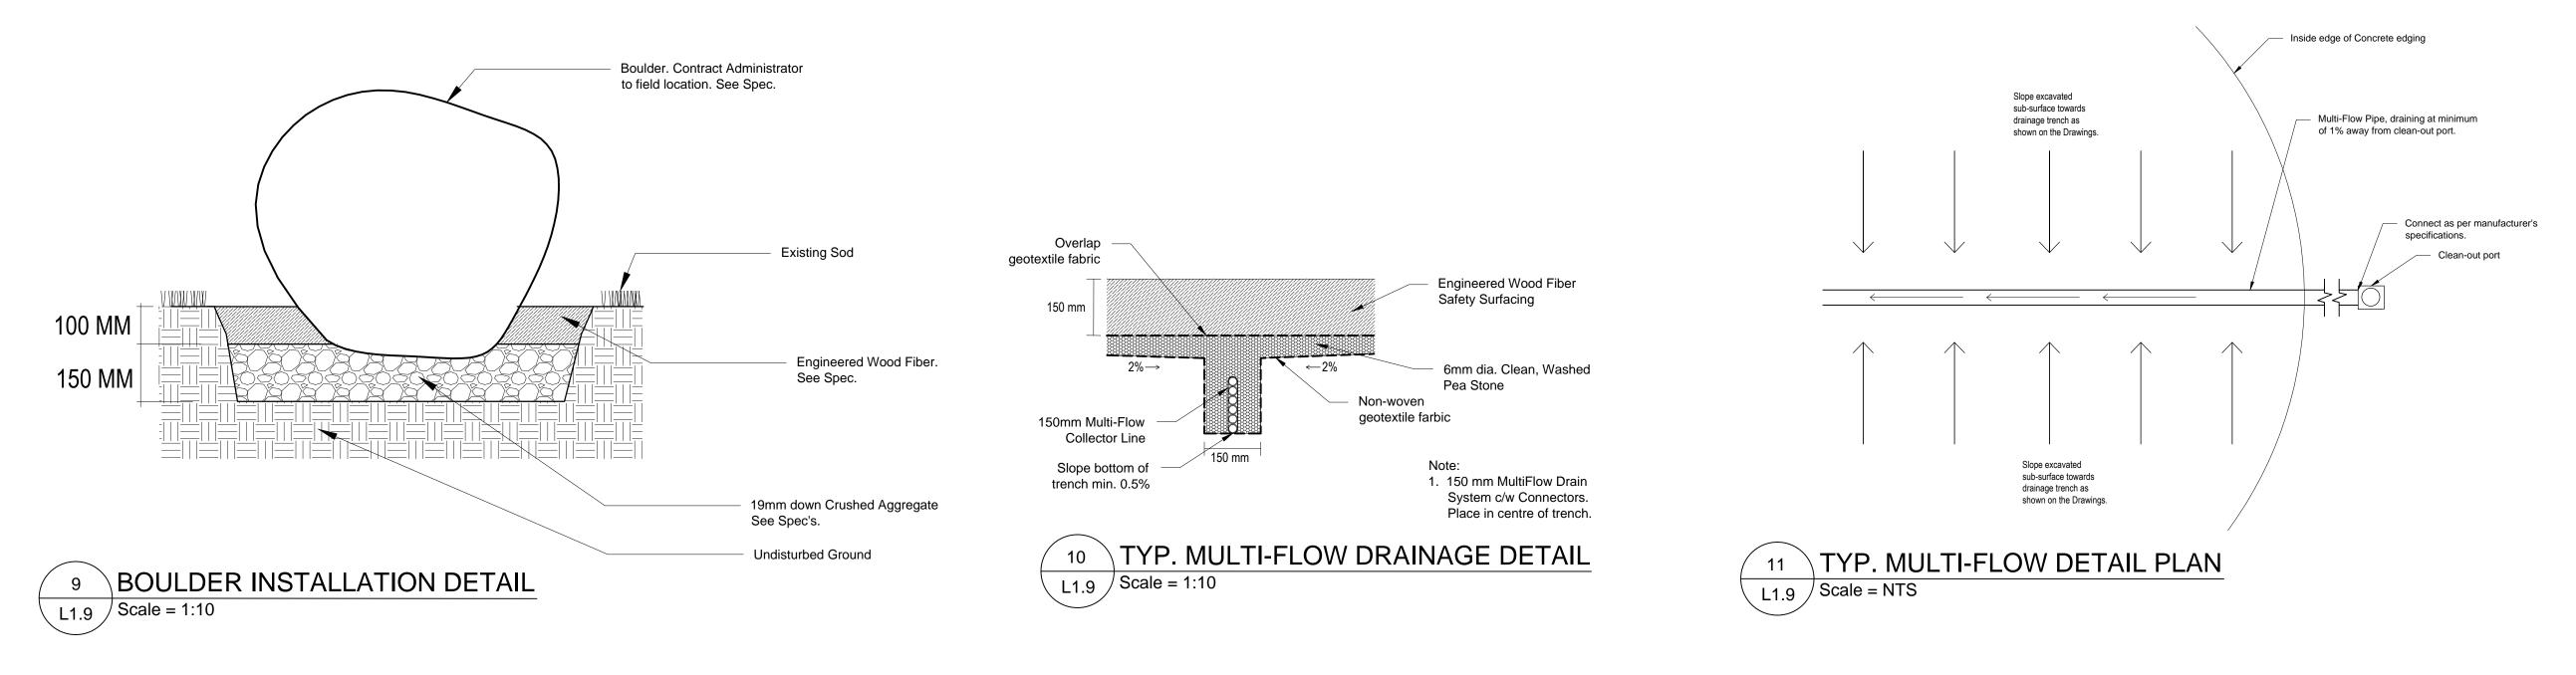

All concrete edging must

- be chamfered. 2. Concrete must be have a
- smooth finish on 3 sides. 3. Concrete to be placed as per CW 3310.

Top of Asphalt Path Rolled Asphalt Curb Rolled Asphalt Curb into Playarea into Playarea Top of Engineered Wood Top of Engineered Wood Fiber Fiber Safety Surfacing Safety Surfacing