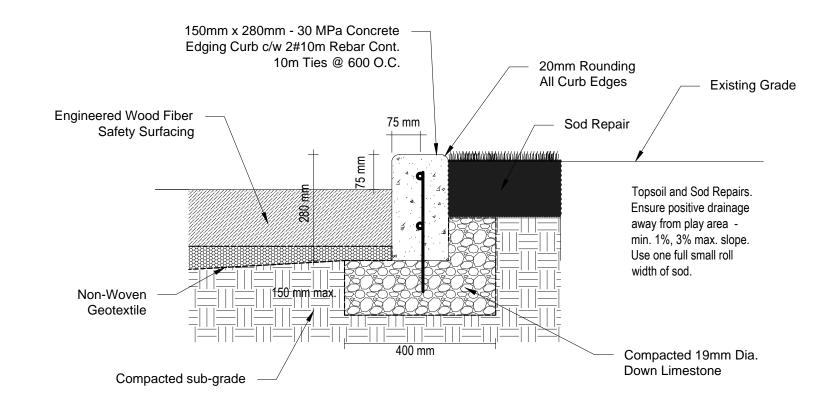

All concrete edging must

- be chamfered. 2. Concrete must be have a
- smooth finish on 3 sides. 3. Concrete to be placed as per CW 3310.

Top of Asphalt Path Rolled Asphalt Curb Rolled Asphalt Curb into Playarea into Playarea Top of Engineered Wood Top of Engineered Wood Fiber Fiber Safety Surfacing Safety Surfacing

CONCRETE EDGING DETAIL - SOD EDGE L1.9 | Scale = 1:10

ACCESSIBLE ENTRY FROM ASPHALT WALKWAY TO SAFETY SURFACING L1.9 Scale = 1:25

Winnipeg, Manitoba R2H 2A1 Tel: (204) 943-3896 Fax: (204) 947-5696

THE CITY OF WINNIPEG Planning, Property and Development Department Planning and Land Use Division Unit 15 - 30 Fort Street, Winnipeg, Manitoba R3C 4X5