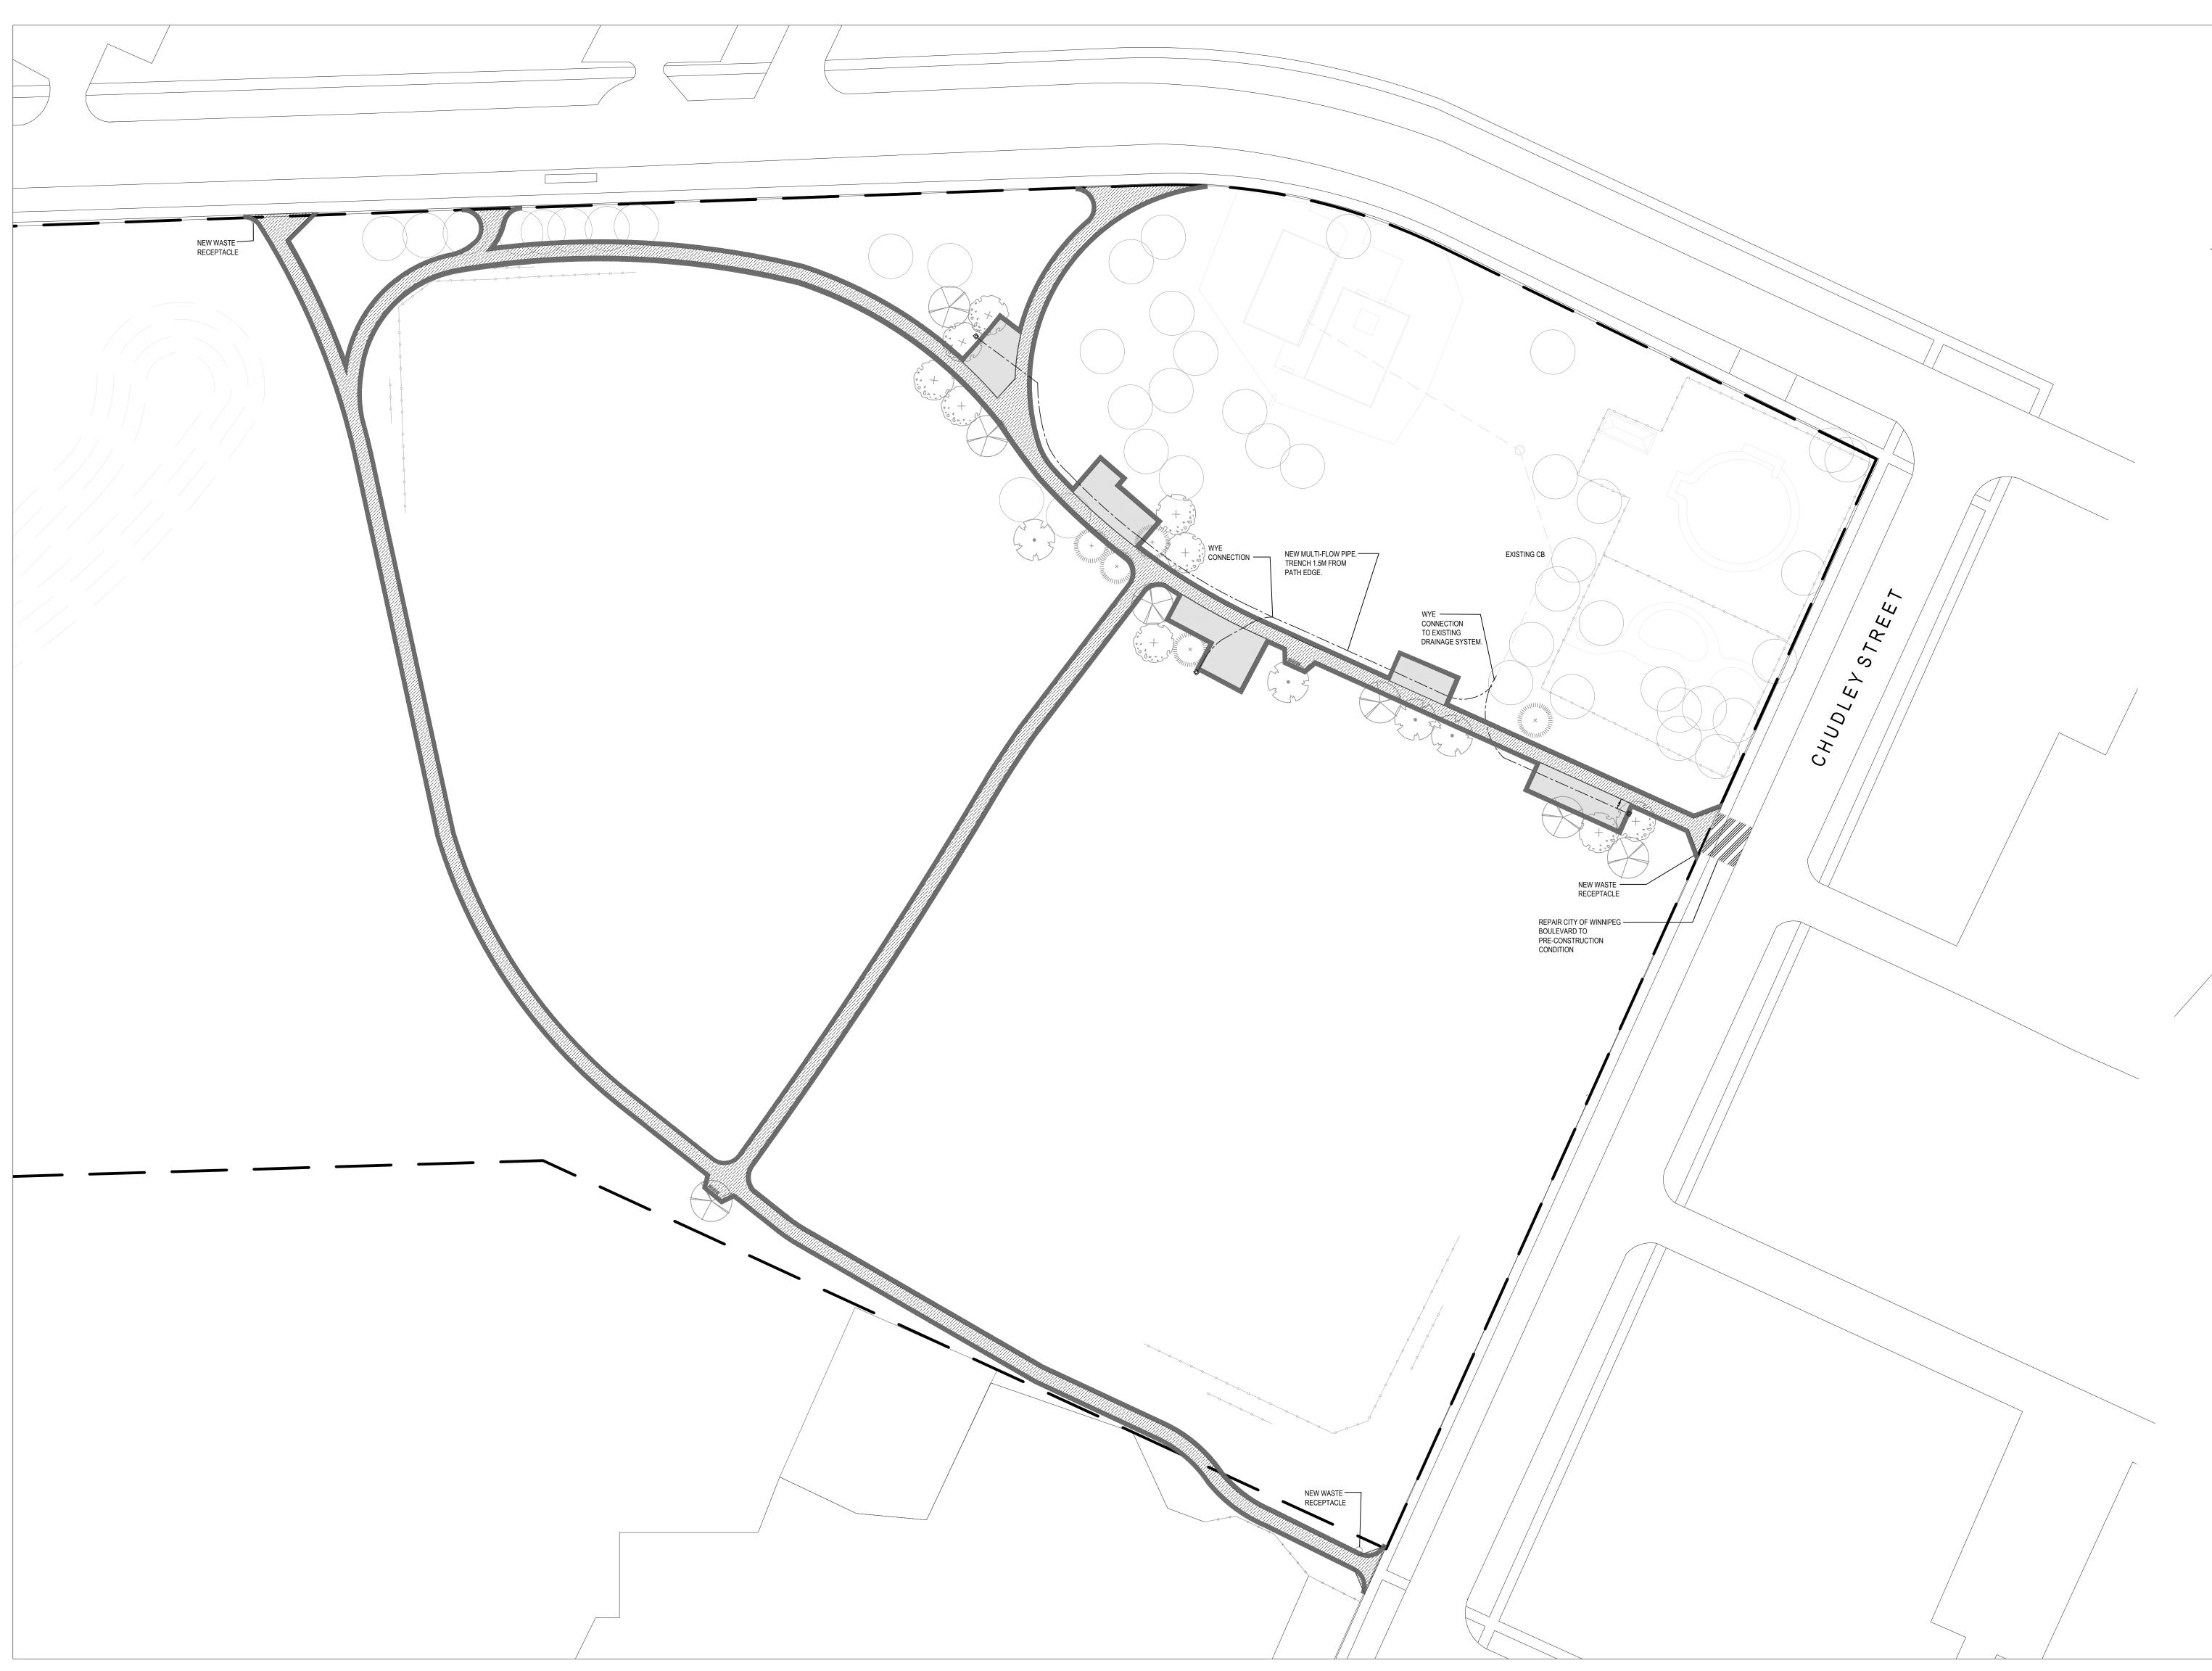

MATERIALS NOTES

CONDUCT ALL WORK IN ACCORDANCE WITH SECTION 'E' OF THE SPECIFICATIONS.

- 2) INSTALL AND OBTAIN APPROVAL FOR ALL HARD SURFACES PRIOR TO COMMENCING SOFT LANDSCAPING.
- 3) COMPLETE FINE GRADING PRIOR TO INSTALLING SOD
- 4) INSTALL SOD AS PER CW 3540. TOPSOIL AND FINISH GRADING FOR ESTABLISHMENT OF TURF AREAS.
- 5) REPAIR ALL SOD DAMAGED DURING CONSTRUCTION OPERATIONS IN ACCORDANCE WITH CW 3540

LEGEND

TREE PROTECTION NOTES

- 1) PROTECT EXISTING TREES AND SHRUBS AS INDICATED ON DRAWING L2.1 AND IN ACCORDANCE WITH THE SPECIFICATIONS.
- PRE-ORDER FURNISHINGS TO MEET SCHEDULE. NOTIFY THE LANDSCAPE ARCHITECT IF ORDER CAN NOT BE FILLED AND SUBSTITUTIONS ARE REQUIRED.

PLANTING NOTES

TREES SHOULD BE 3.7m. IN HEIGHT WITH 10 MAJOR BRANCHES IN WELL FORMED HEAD 2m. ABOVE GRADE, B & B, WIRE BASKET. DOUBLE STAKE.

SITE FURNITURE NOTES

- FURNITURE SPECIFICATIONS AS NOTED IN THE LEGEND BELOW AND IN ACCORDANCE WITH THE SPECIFICATIONS.
- SUBSTITUTIONS ARE REQUIRED.

2) PRE-ORDER FURNISHINGS TO MEET SCHEDULE. NOTIFY THE CONTRACT ADMINISTRATOR IF ORDER CANNOT BE FILLED AND SITE FURNITURE LEGEND BENCH - MODEL - Dumor Style Bench -Dumor #88-60PL-S-1 Embedded Cedartone inlcuding centre armrest or approved equal. WASTE RECEPTACLE: City of Winnipeg SCD-119  $\bigcirc$ AR (METRES) 3 2014/01/30 COW Revisions 2014/01/13 Internal 
 2013/12/20
 COW