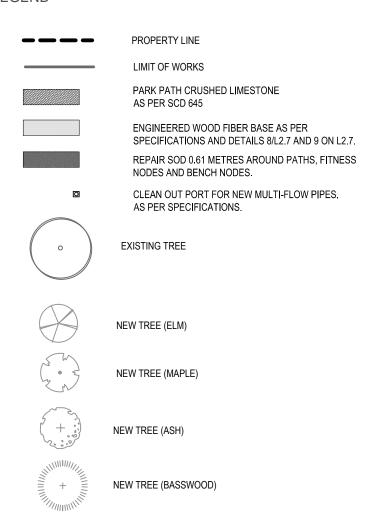

LEGEND

TREE PROTECTION NOTES

- 1) PROTECT EXISTING TREES AND SHRUBS AS INDICATED ON DRAWING L2.1 AND IN ACCORDANCE WITH THE SPECIFICATIONS.
- PRE-ORDER FURNISHINGS TO MEET SCHEDULE. NOTIFY THE LANDSCAPE ARCHITECT IF ORDER CAN NOT BE FILLED AND SUBSTITUTIONS ARE REQUIRED.

PLANT SCHEDULE

| COMMON NAME       | SCIENTIFIC NAME        | QUANTITY | SIZE         |
|-------------------|------------------------|----------|--------------|
| American Elm      | Ulmus americana        | 7        | 60mm CALIPER |
| Silver Maple      | Acer saccharium        | 4        | 60mm CALIPER |
| Green Ash         | Fraxinus pennsylvanica | 9        | 60mm CALIPER |
| American Basswood | Tilia americana        | 5        | 60mm CALIPER |