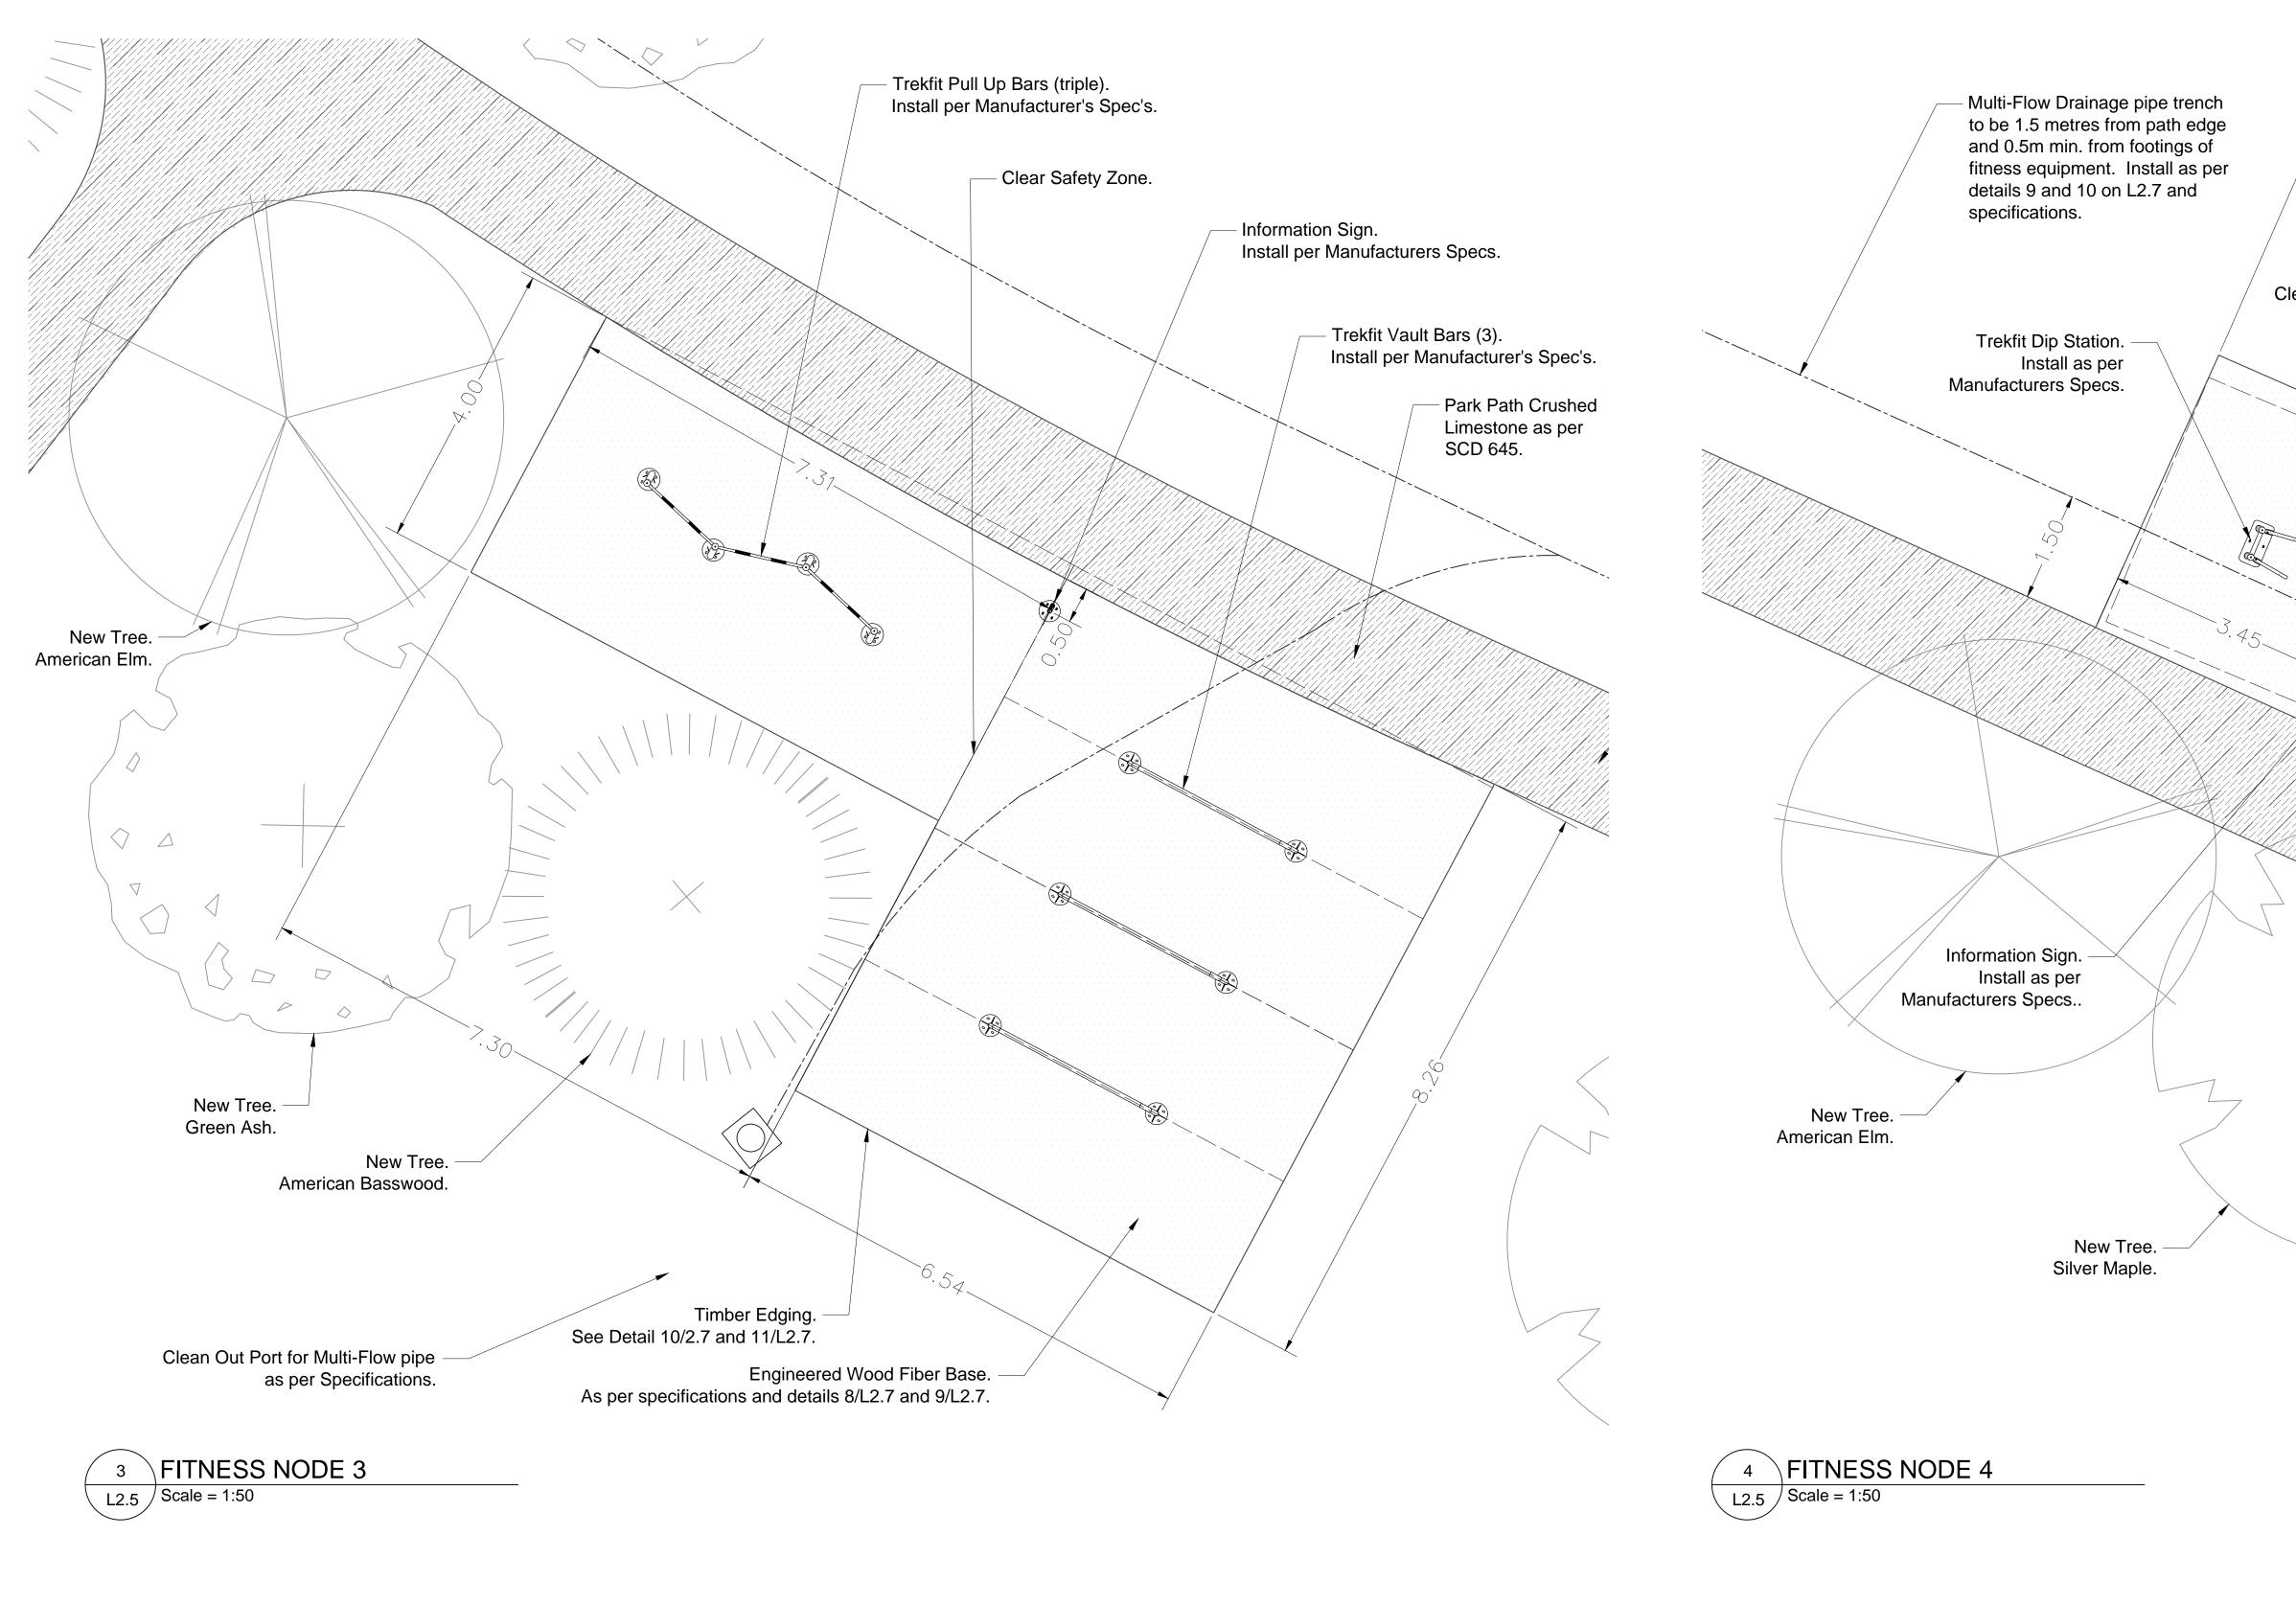

Engineered Wood Fiber Base. As per specifications and details 8 and 9 on L2.7.. Clear Safety Zone. -Timber Edging.
See Detail 10/L2.7 and 11/L2.7. - Trekfit Long Bench. Install as per Manufacturers Specs. - Park Path Crushed Limestone per SCD-645. New Tree. Silver Maple.

SHAUGHNESSY PARK -FITNESS NODES 3 & 4