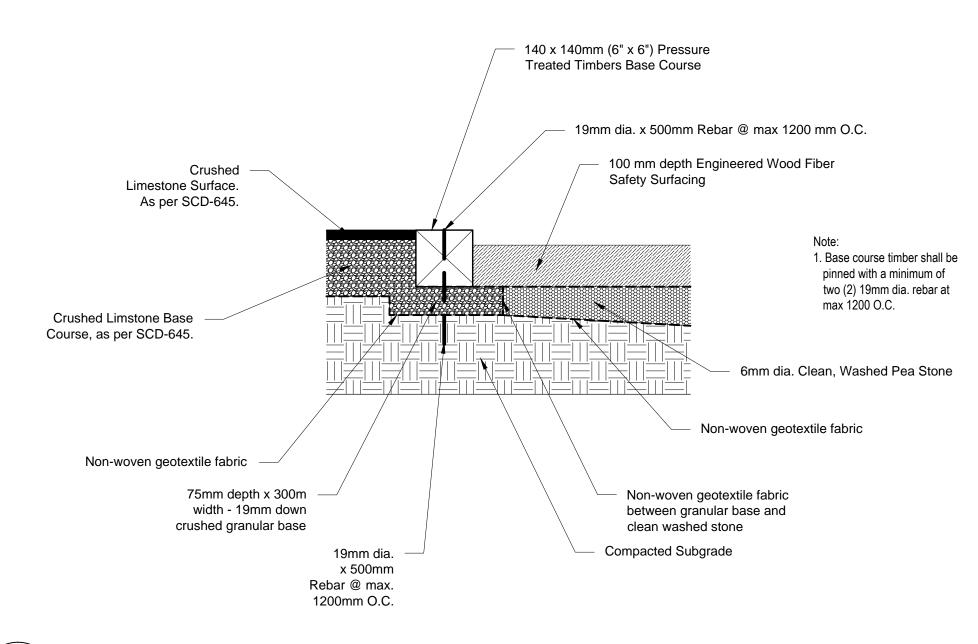

## 8 TYP. MULTI-FLOW DRAINAGE DETAIL L2.7 Scale = 1:10

9 TYP. MULTI-FLOW DETAIL PLAN

Scale = 1:10

TYP. SINGLE TIMBER EDGE DETAIL - PATH

| Scale = 1:10

10 TYP. SINGLE TIMBER EDGE DETAIL - SOD Scale = 1:10

Designed By Drawn
CN/CWM CWN
Seals