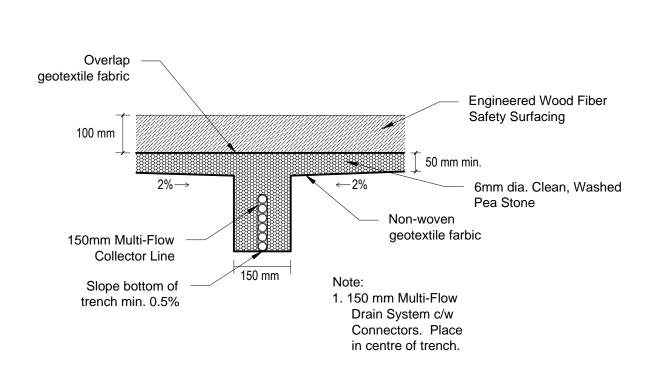

## 8 TYP. MULTI-FLOW DRAINAGE DETAIL L2.7 Scale = 1:10

9 TYP. MULTI-FLOW DETAIL PLAN

Scale = 1:10

TYP. SINGLE TIMBER EDGE DETAIL - PATH

| Scale = 1:10

10 TYP. SINGLE TIMBER EDGE DETAIL - SOD Scale = 1:10

Designed By Drawn
CN/CWM CWN
Seals