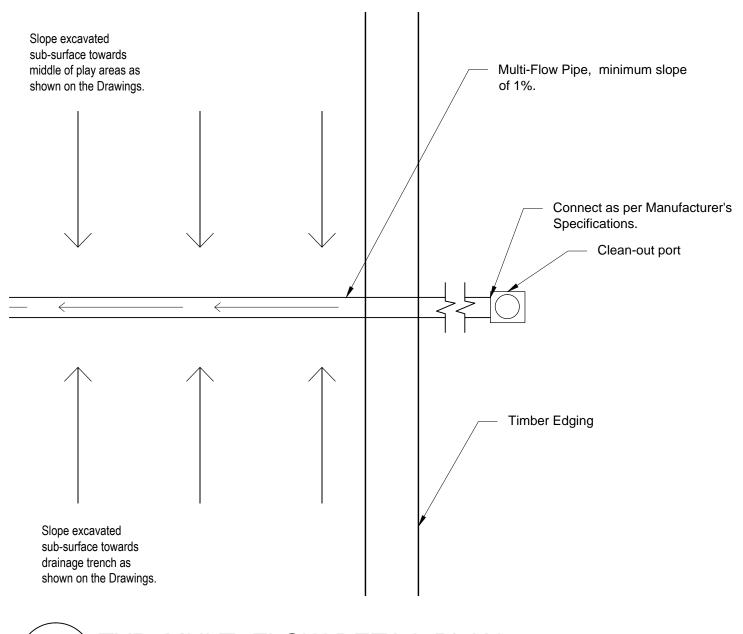

## 8 TYP. MULTI-FLOW DRAINAGE DETAIL L2.7 Scale = 1:10

9 TYP. MULTI-FLOW DETAIL PLAN

Scale = 1:10

TYP. SINGLE TIMBER EDGE DETAIL - PATH

| Scale = 1:10

10 TYP. SINGLE TIMBER EDGE DETAIL - SOD Scale = 1:10

Designed By Drawn
CN/CWM CWN
Seals