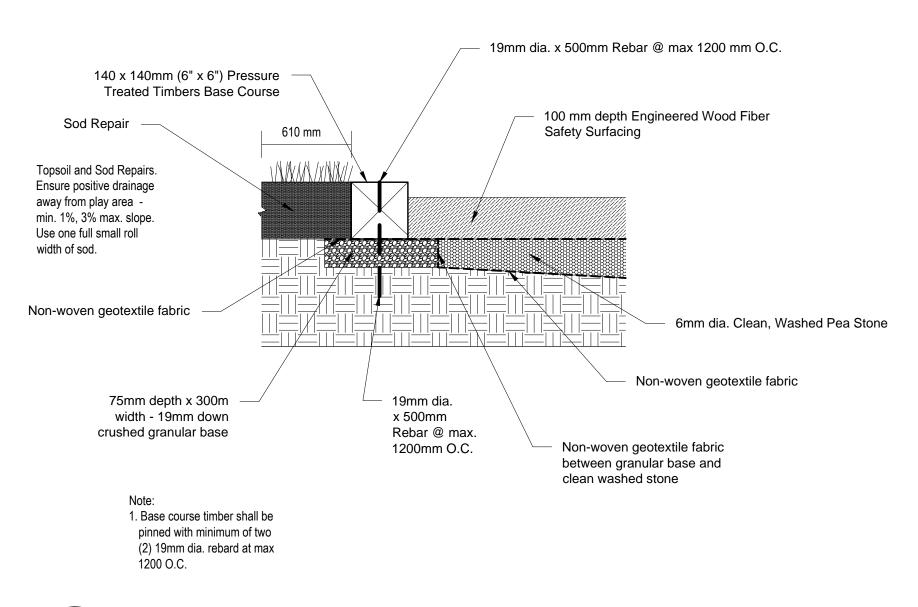

## 8 TYP. MULTI-FLOW DRAINAGE DETAIL L2.7 Scale = 1:10

9 TYP. MULTI-FLOW DETAIL PLAN

Scale = 1:10

TYP. SINGLE TIMBER EDGE DETAIL - PATH

| Scale = 1:10

10 TYP. SINGLE TIMBER EDGE DETAIL - SOD Scale = 1:10

Designed By Drawn
CN/CWM CWN
Seals