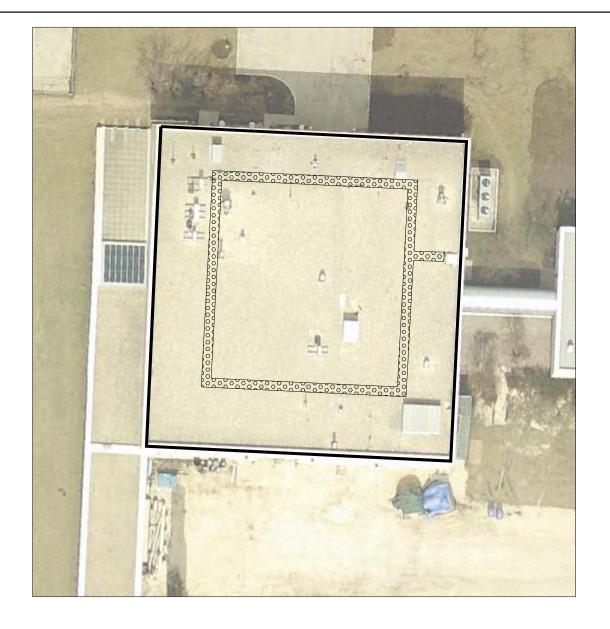

**WORK AREA** (990 m² approximately)

**WALK-WAY** 

(78 m<sup>2</sup> approximately)

FOR INFORMATION ONLY

AREA 1

2014 RE-ROOFING AT WEWPCC MECHANICAL MAINTENANCE BUILDING

| SHEET | OF      |        |
|-------|---------|--------|
|       | 1       | 3      |
| CITY  | DRAWING | NUMBER |
|       |         |        |