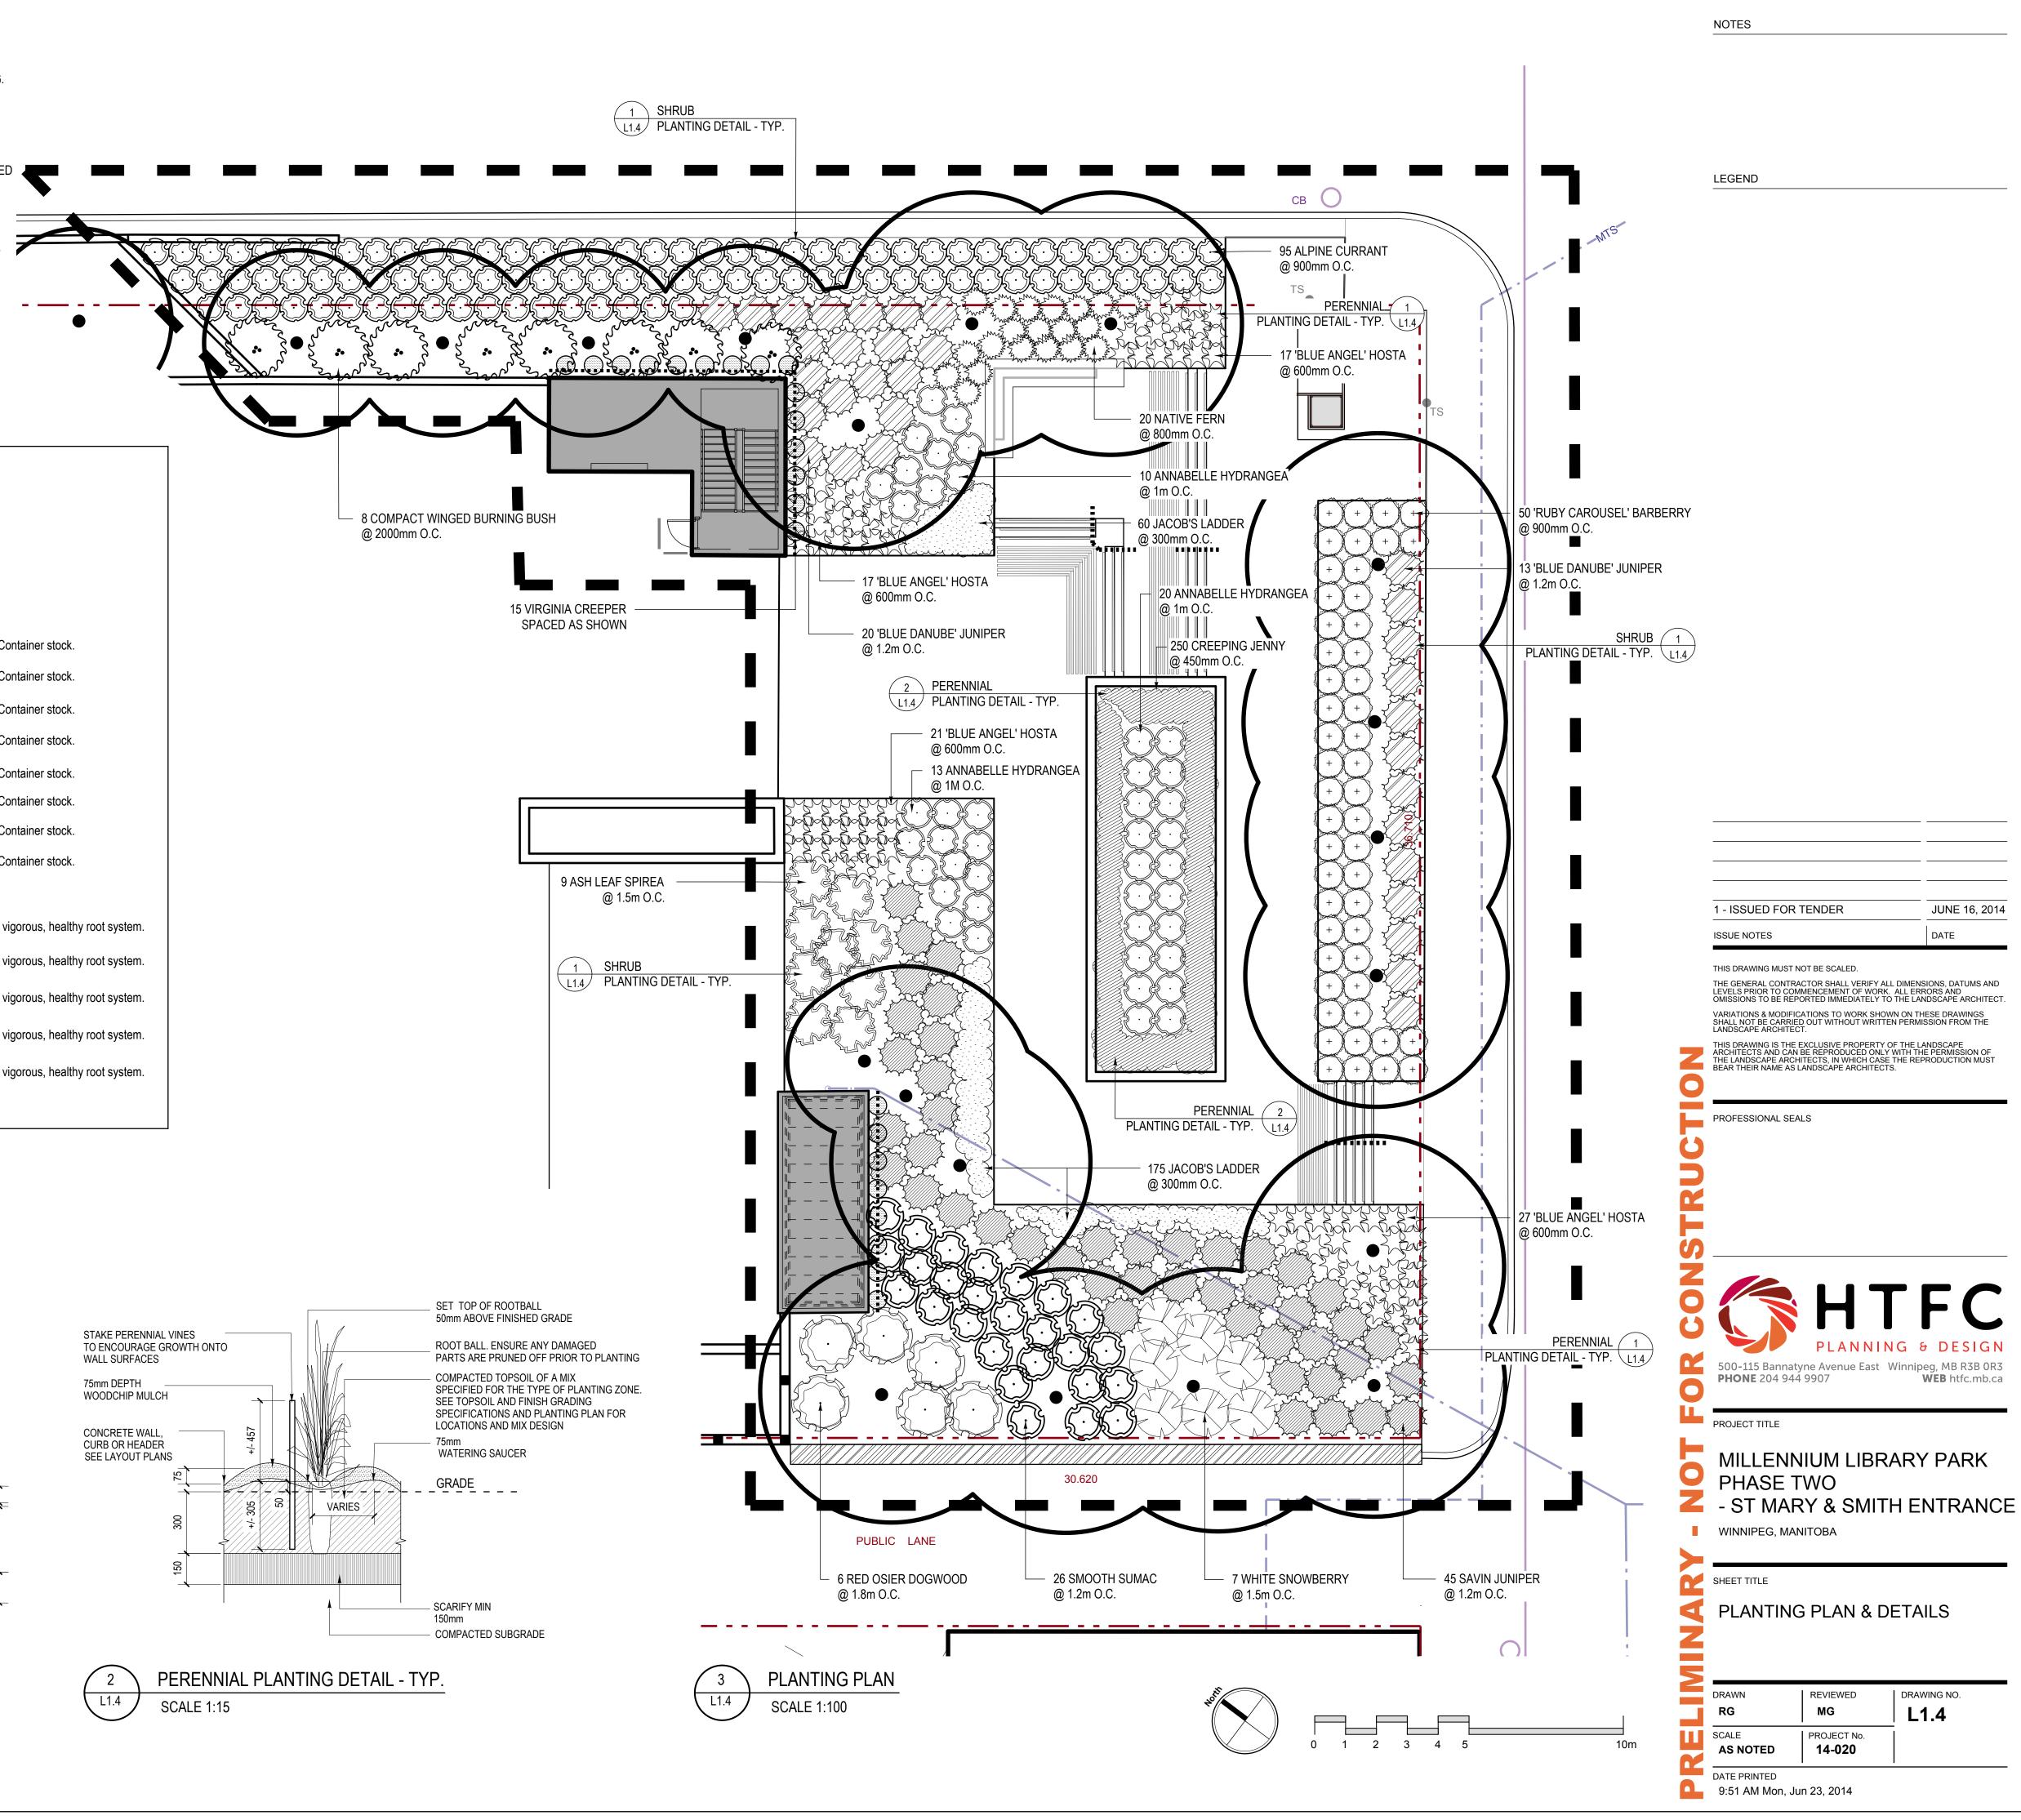

OCATION OF ALL EXISTING AND NEW SERVICES SERVICES ARE CLEARLY LOCATED ON SITE PRIOR TO PLANTING. THE CONTRACTOR WILL BE RESPONSIBLE FOR REPAIRING ALL DAMAGE CAUSED TO SERVICES DURING LANDSCAPE CONSTRUCTION.

2. OBTAIN APPROVAL OF TOPSOIL PLACEMENT AND GRADING PRIOR TO COMMENCING PLANTING OPERATIONS.

3. DO NOT STORE PLANT MATERIALS ON SITE. REFER TO SPECIFICATIONS FOR PROPER STORAGE AND HANDLING. PLANTS STORED INAPPROPRIATELY ON SITE WILL NOT BE ACCEPTED FOR INSTALLATION.

4. LAYOUT PLANT MATERIAL IN POTS FOR APPROVAL OF CONTRACT ADMINISTRATOR APPROVAL PRIOR TO INSTALLATION.

6. PLANT ONLY WHEN FAVOURABLE CONDITIONS ARE PRESENT AS SPECIFIED.

7. REPORT ANY DISCREPANCIES TO THE CONTRAC ADMINISTRATOR IMMEDIATELY.

8. MULCH IMMEDIATELY AFTER PLANTING PER DETAILS AND PLANTING SPECIFICATIONS.



# PLANT SPECIFICATION LIST Quantity Botanical / Common Name Coniferous Shrubs 33

### Blue Danube Juniper Juniperus sabina 'Savin' / Savin Juniper

| 50                   | Berberis thunbergii 'Bailone'/<br>Ruby Carousel Barberry    |
|----------------------|-------------------------------------------------------------|
| 6                    | Cornus sericea /<br>Red Osier Dogwood                       |
| 8                    | Euonymus alatus 'Compactus'/<br>Compact Winged Burning Bush |
| 43                   | Hydrangea arborescens 'Annabelle' /<br>Annabelle Hydrangea  |
| 95                   | Ribes alpinum /<br>Alpine Currant                           |
| 9                    | Sorbaria sorbifolia /<br>Ash Leaf Spirea                    |
| 7                    | Symphoricarpos o