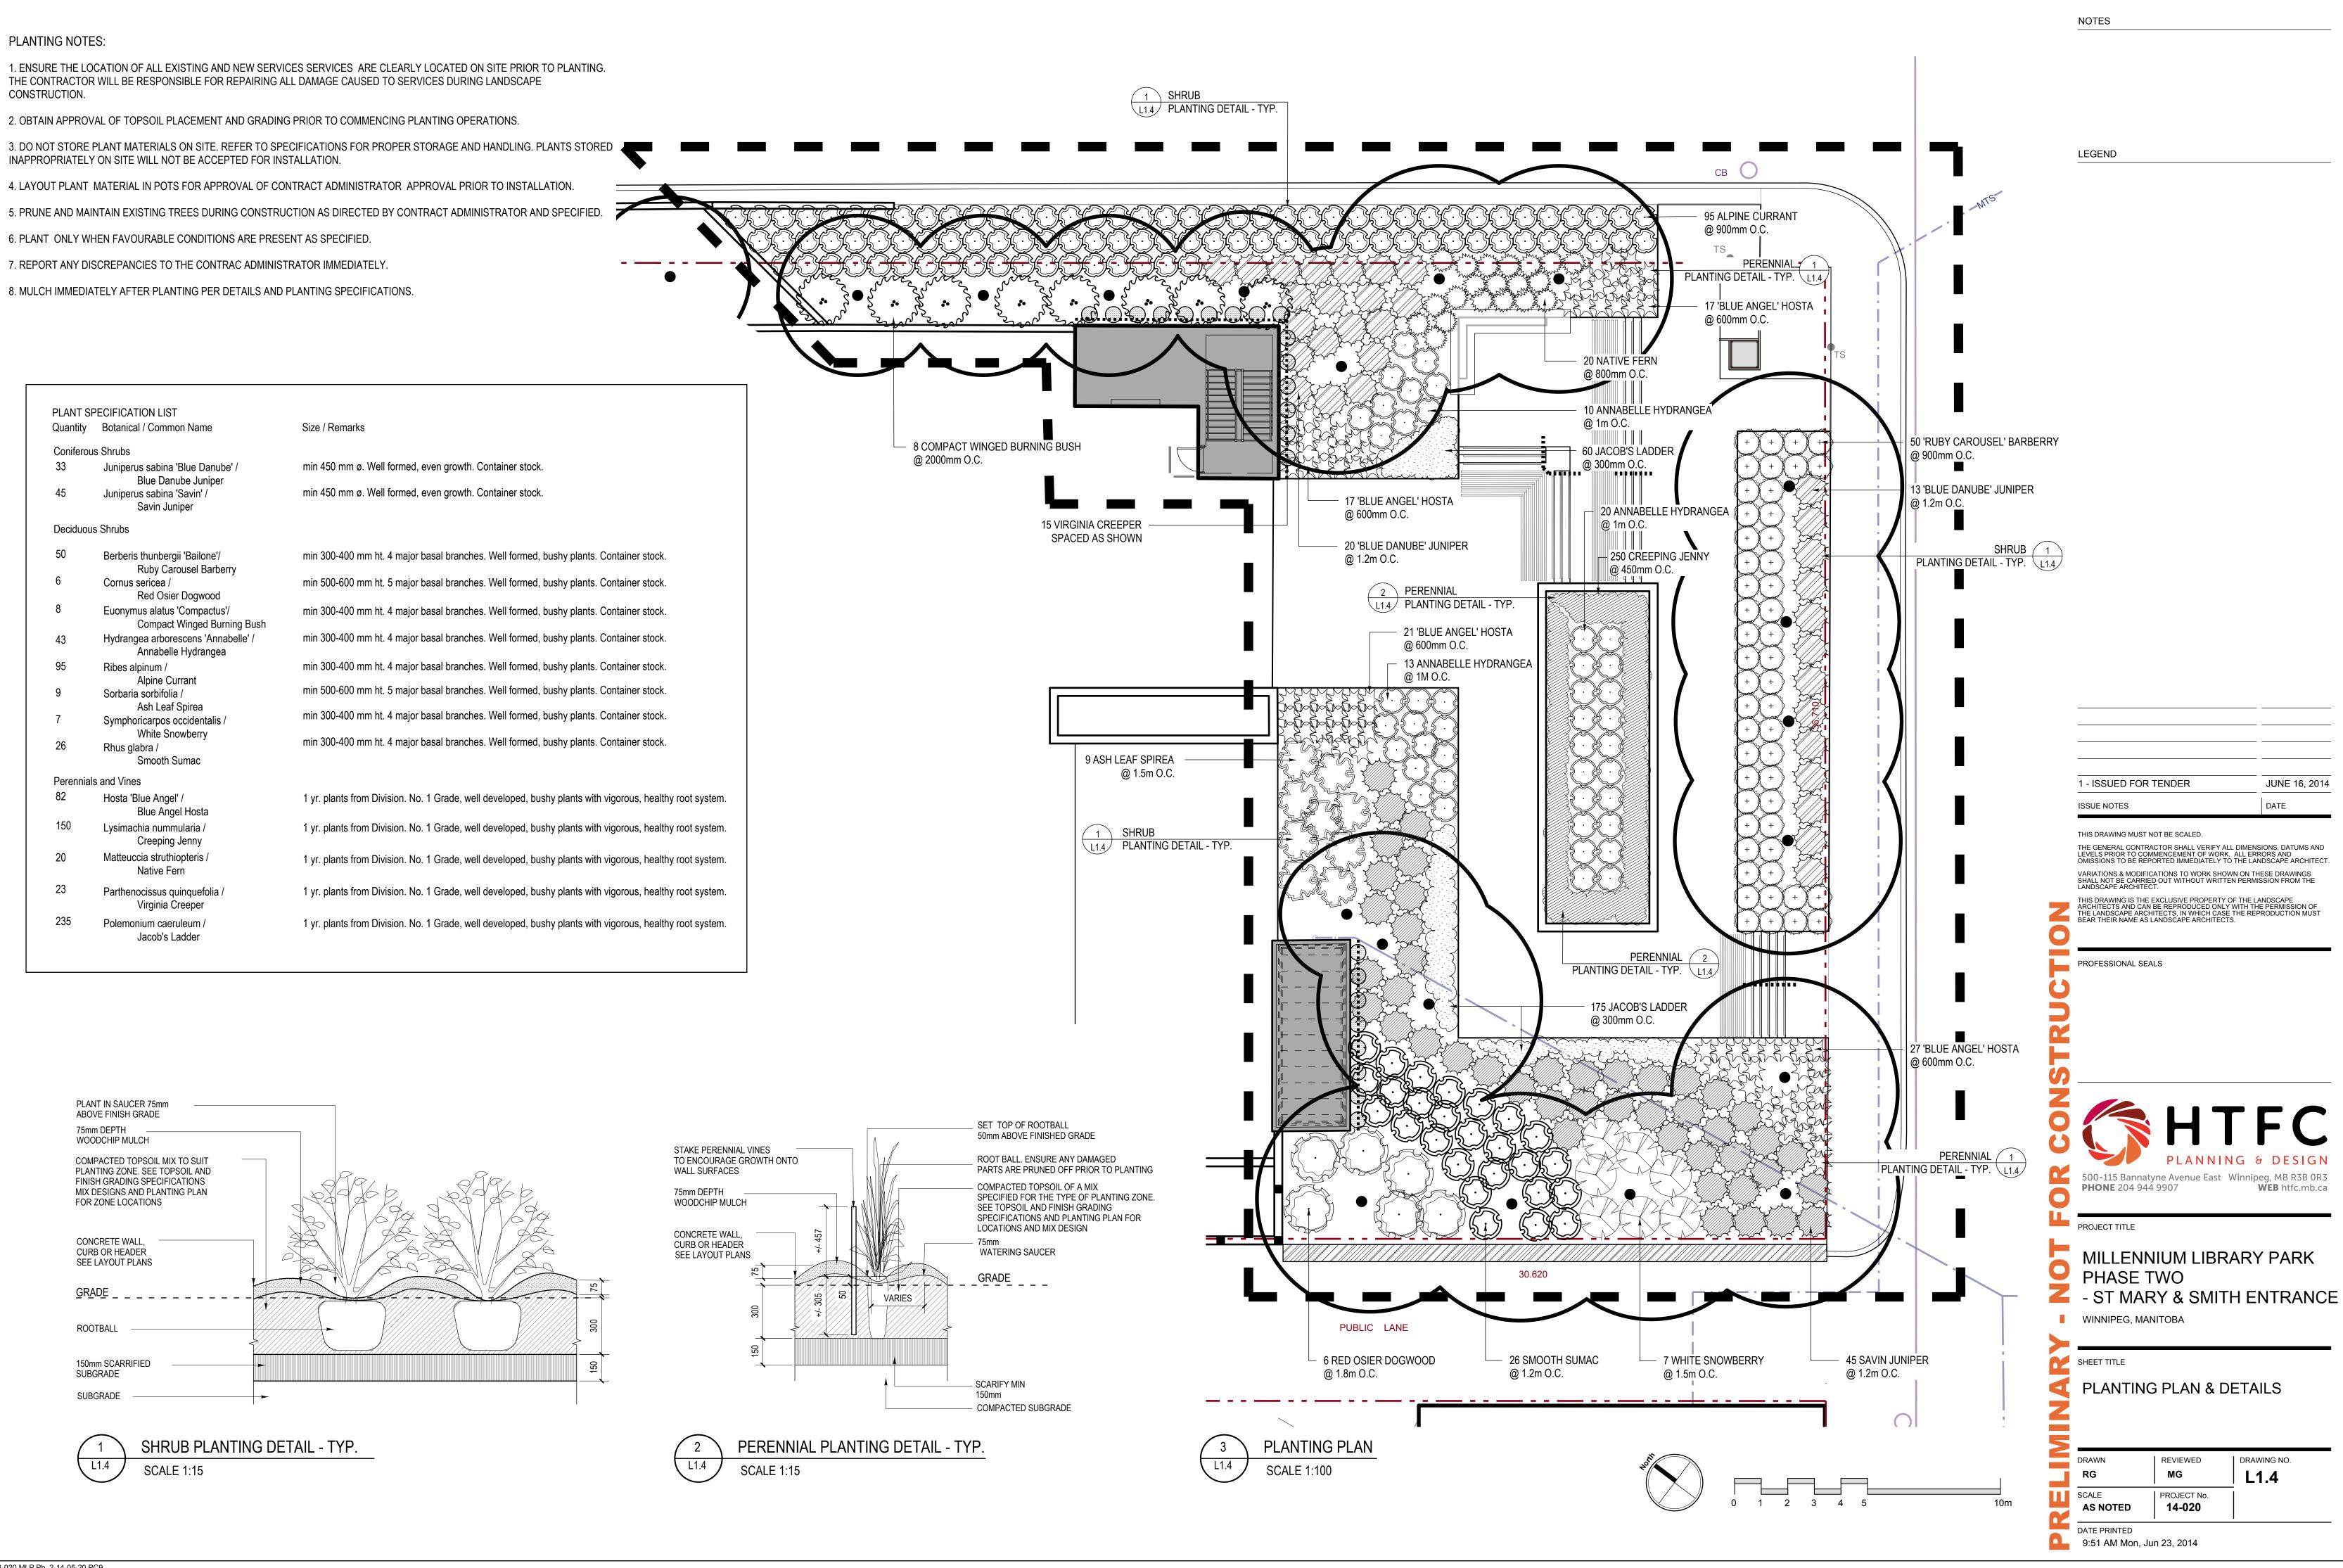

## PLANTING NOTES:

1. ENSURE THE LOCATION OF ALL EXISTING AND NEW SERVICES SERVICES ARE CLEARLY LOCATED ON SITE PRIOR TO PLANTING. THE CONTRACTOR WILL BE RESPONSIBLE FOR REPAIRING ALL DAMAGE CAUSED TO SERVICES DURING LANDSCAPE CONSTRUCTION.

2. OBTAIN APPROVAL OF TOPSOIL PLACEMENT AND GRADING PRIOR TO COMMENCING PLANTING OPERATIONS.

3. DO NOT STORE PLANT MATERIALS ON SITE. REFER TO SPECIFICATIONS FOR PROPER STORAGE AND HANDLING. PLANTS STORED INAPPROPRIATELY ON SITE WILL NOT BE ACCEPTED FOR INSTALLATION.

4. LAYOUT PLANT MATERIAL IN POTS FOR APPROVAL OF CONTRACT ADMINISTRATOR APPROVAL PRIOR TO INSTALLATION.

6. PLANT ONLY WHEN FAVOURABLE CONDITIONS ARE PRESENT AS SPECIFIED.

7. REPORT ANY DISCREPANCIES TO THE CONTRAC ADMINISTRATOR IMMEDIATELY.

8. MULCH IMMEDIATELY AFTER PLANTING PER DETAILS AND PLANTING SPECIFICATIONS.

# PLANT SPECIFICATION LIST Quantity Botanical / Common Name Coniferous Shrubs 33

### Blue Danube Juniper Juniperus sabina 'Savin' / Savin Juniper

| 50                   | Berberis thunbergii 'Bailone'/<br>Ruby Carousel Barberry    |
|----------------------|-------------------------------------------------------------|
| 6                    | Cornus sericea /<br>Red Osier Dogwood                       |
| 8                    | Euonymus alatus 'Compactus'/<br>Compact Winged Burning Bush |
| 43                   | Hydrangea arborescens 'Annabelle' /<br>Annabelle Hydrangea  |
| 95                   | Ribes alpinum /<br>Alpine Currant                           |
| 9                    | Sorbaria sorbifolia /<br>Ash Leaf Spirea                    |
| 7                    | Symphoricarpos occidentalis /<br>White Snowberry            |
| 26                   | Rhus glabra /<br>Smooth Sumac                               |
| Perennials and Vines |                                                             |
| 82                   | Hosta 'Blue Angel' /<br>Blue Angel Hosta                    |
| 150                  | Lysimachia nummularia /<br>Creeping Jenny                   |
| 20                   | Matteuccia struthiopteris /<br>Native Fern                  |
| 23                   | Parthenocissus quinquefolia /<br>Virginia Creeper           |
| 235                  | Polemonium caeruleum /                                      |