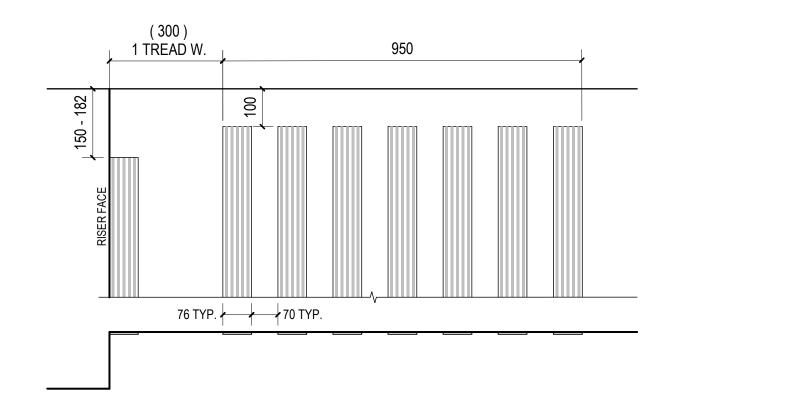

SCALE 1:1

DETECTABLE WARNING SURFACE SCALE 1:30

- EXISTING CONCRETE BUILDING 38 x 140 PEDRA BOARDS 50 x 25 GALVANISED STEEL CHANNEL W/ WELDED FASTENING PLATES **ELEVATION** - MITER PEDRA BOARDS AT CORNERS