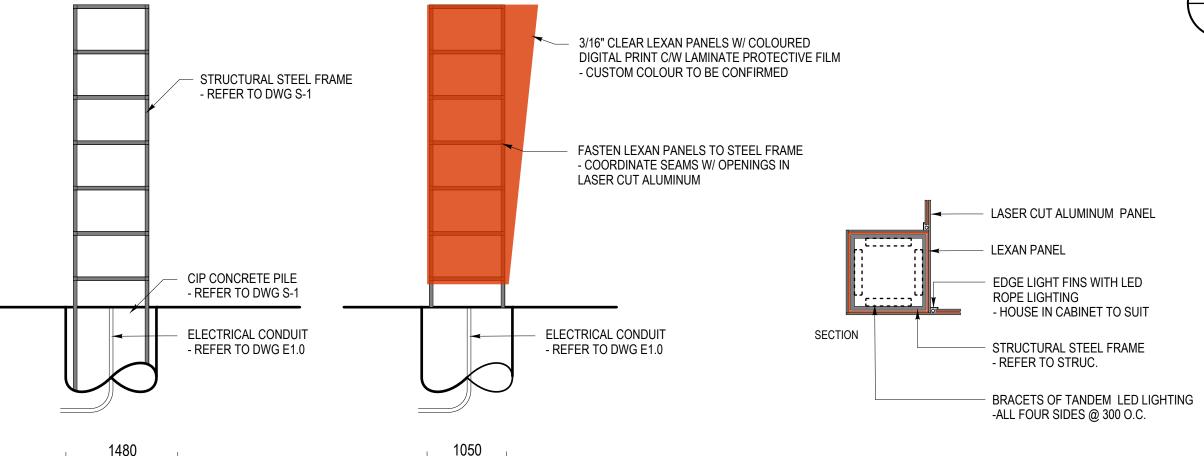

WOOD & STEEL LATTICE SCALE 1:50

ENTRY FEATURE NOTES:

1. CONTRACT ADMINISTRATOR TO PROVIDE DIGITAL EPS, PDF OR AI FILES AS REQUESTED FOR LASER CUT GRAPHICS.

2. PROVIDE SHOP DRAWINGS AND SAMPLES OF PANELS AS SPECIFIED.

5.ENSURE ALL BASES AND FOUNDATIONS ARE FORMED AND ALL ELECTRICAL AND MECHANICAL CONNECTIONS ARE IN PLACE AND APPROVED AS ELECTRICAL SPECIFICATIONS PRIOR TO PROCEEDING WITH FINISH INSTALLATION.

ILLUMINATED ENTRY FEATURE SCALE 1:50