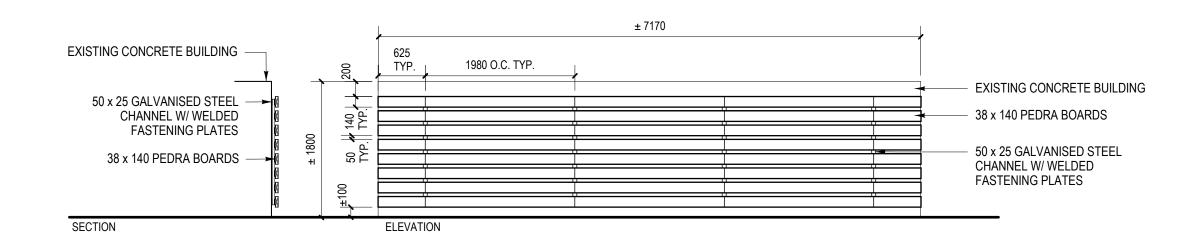

SCALE 1:1

DETECTABLE WARNING SURFACE SCALE 1:30

- EXISTING CONCRETE BUILDING 38 x 140 PEDRA BOARDS 50 x 25 GALVANISED STEEL CHANNEL W/ WELDED FASTENING PLATES **ELEVATION** - MITER PEDRA BOARDS AT CORNERS