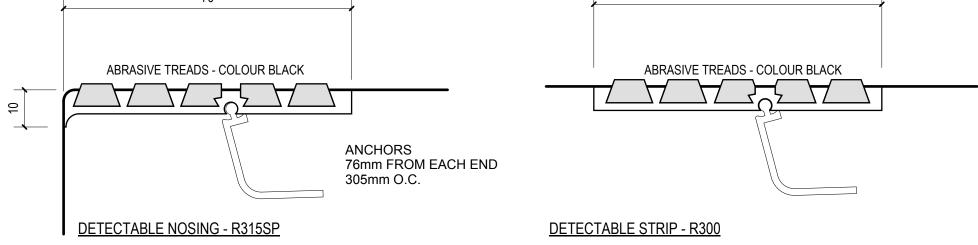

SCALE 1:1

DETECTABLE WARNING SURFACE SCALE 1:30

- EXISTING CONCRETE BUILDING 38 x 140 PEDRA BOARDS 50 x 25 GALVANISED STEEL CHANNEL W/ WELDED FASTENING PLATES **ELEVATION** - MITER PEDRA BOARDS AT CORNERS