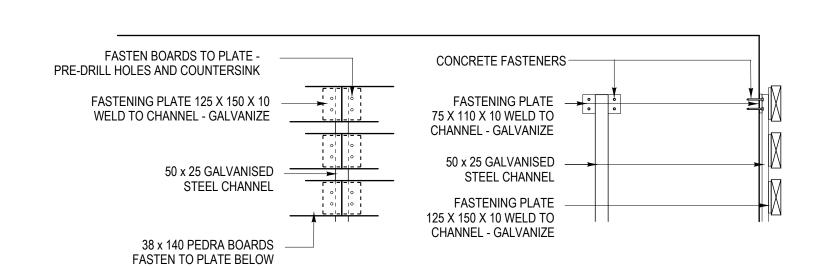

SCALE 1:1

DETECTABLE WARNING SURFACE SCALE 1:30

- EXISTING CONCRETE BUILDING 38 x 140 PEDRA BOARDS 50 x 25 GALVANISED STEEL CHANNEL W/ WELDED FASTENING PLATES **ELEVATION** - MITER PEDRA BOARDS AT CORNERS