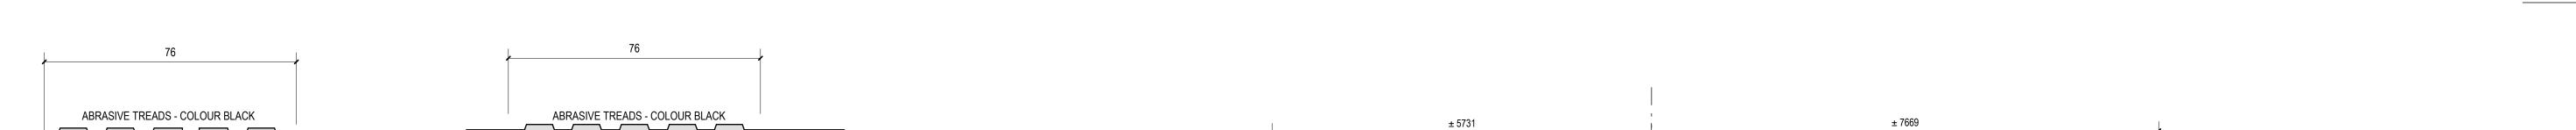

SCALE 1:1

DETECTABLE WARNING SURFACE SCALE 1:30

- EXISTING CONCRETE BUILDING 38 x 140 PEDRA BOARDS 50 x 25 GALVANISED STEEL CHANNEL W/ WELDED FASTENING PLATES **ELEVATION** - MITER PEDRA BOARDS AT CORNERS