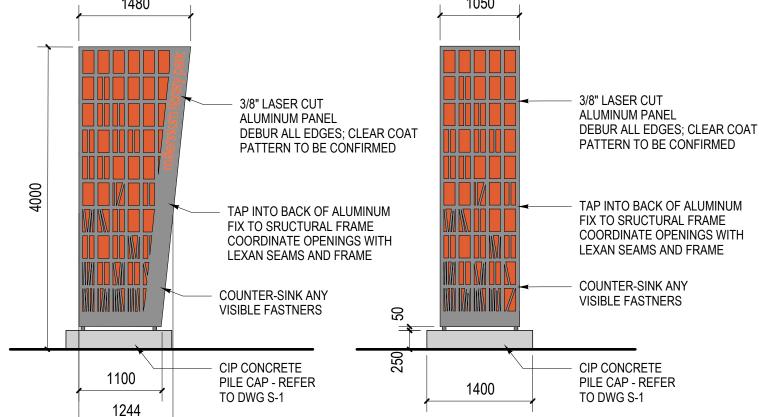

WOOD & STEEL LATTICE SCALE 1:50

ENTRY FEATURE NOTES:

1. CONTRACT ADMINISTRATOR TO PROVIDE DIGITAL EPS, PDF OR AI FILES AS REQUESTED FOR LASER CUT GRAPHICS.

2. PROVIDE SHOP DRAWINGS AND SAMPLES OF PANELS AS SPECIFIED.

5.ENSURE ALL BASES AND FOUNDATIONS ARE FORMED AND ALL ELECTRICAL AND MECHANICAL CONNECTIONS ARE IN PLACE AND APPROVED AS ELECTRICAL SPECIFICATIONS PRIOR TO PROCEEDING WITH FINISH INSTALLATION.

ILLUMINATED ENTRY FEATURE SCALE 1:50