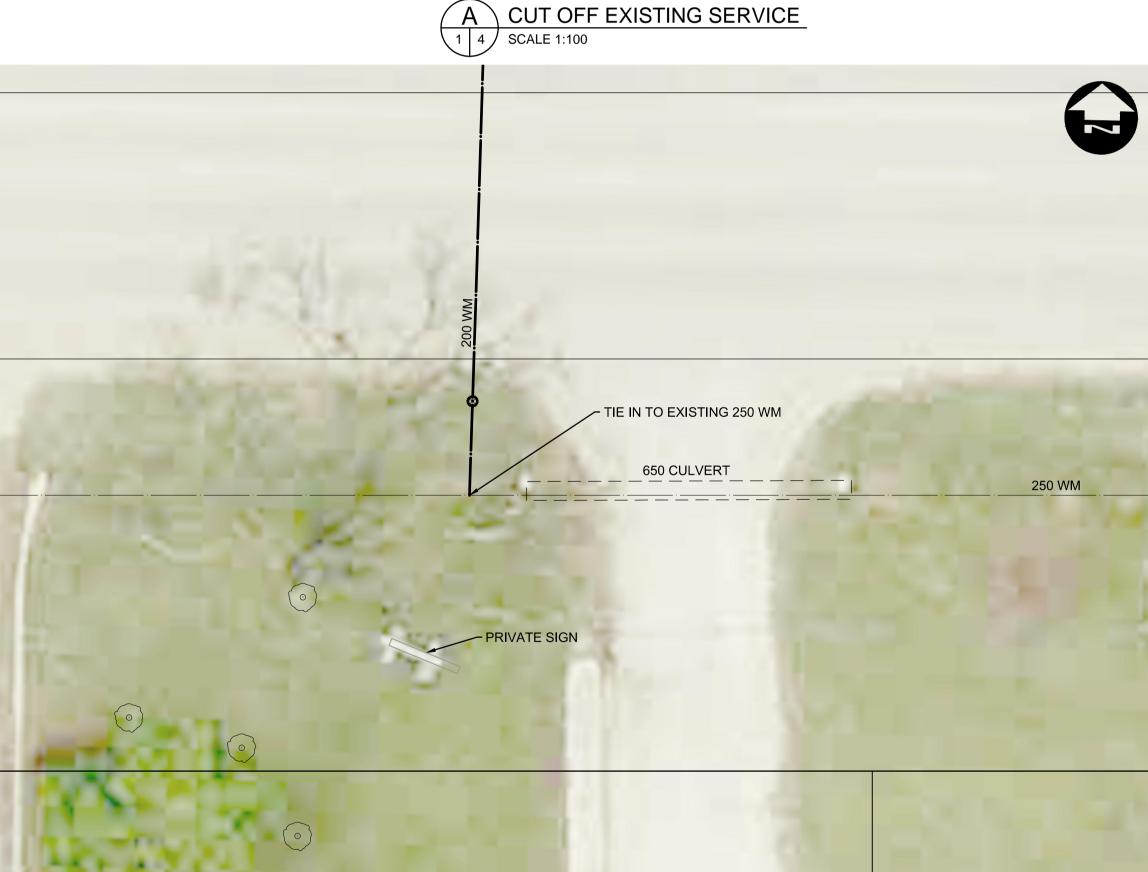

HYDRO WATERMAIN WATERMAIN HYDRANT **HYDRANT** M.T.S. <u></u>
♦  $\otimes$ VALVE VALVE CONCRETE LAND DRAINAGE SEWER 300 mm L.D.S. **ASPHALT** LAND DRAINAGE SEWER 300 mm L.D.S. 250 mm W.W.S. 250 mm W.W.S. PROPERTY LINE WASTE WATER SEWER WASTE WATER SEWER © PROFILE 0 MANHOLE SURVEY BAR CATCH BASIN SERVICE VALVE NORTH/WEST GUTTER  $\nabla$ **CURB INLET** TREE SOUTH/EAST GUTTER -----JUNCTIONS LIGHT STANDARD **BURIAL PLOT EXTENTS** CULVERT **FENCE** GAS **GUY ANCHOR EXISTING** LEGEND-PLAN PROPOSED EXISTING LEGEND-PLAN PROPOSED EXISTING LEGEND-PROFILE PROPOSED