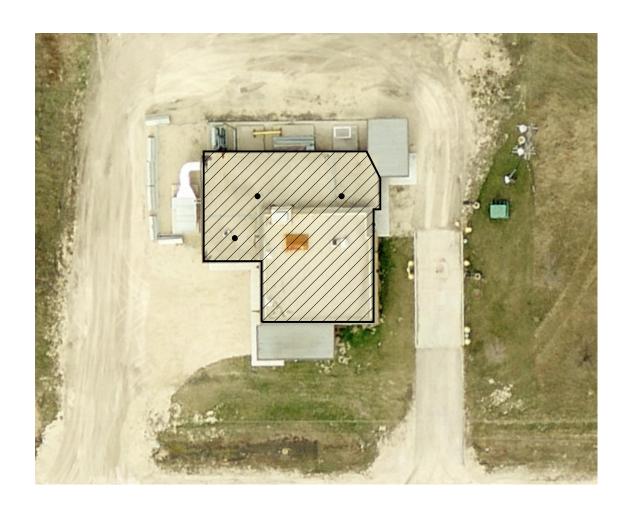

## **ROOF DRAINS**

(Approximate Location)

## Winnipeg

## THE CITY OF WINNIPEG

| DESIGNED<br>BY   | RS  | CHECKED<br>BY   | - | Bid Opp # 109-2015               |
|------------------|-----|-----------------|---|----------------------------------|
| DRAWN<br>BY      | RS  | APPROVED<br>BY  | _ | Project File # S-1009  REVISION: |
| DRAWING<br>SCALE | NTS | DRAWING<br>DATE | _ | REVISION:                        |
|                  |     | 1               |   |                                  |

WATER AND WASTE DEPARTMENT ENGINEERING DIVISION

WPCC RE-ROOFING - PERIMETER ROAD PUMPING STATION | 1-0103M-B0001-001

AREA 3

| SHEET | OF     |           |
|-------|--------|-----------|
|       | 3      | 3         |
| CITY  | DRAWIN | IG NUMBER |
|       |        |           |
|       |        |           |