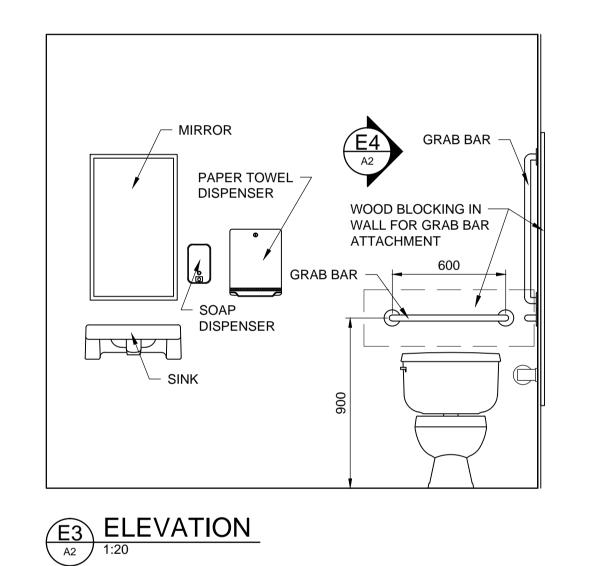

E4 ELEVATION
A2 1:20

**METRIC** 

WHOLE NUMBERS INDICATE MILLIMETRES DECIMALIZED NUMBERS INDICATE METRES

**APEGM** Certificate of Authorization Dillon Consulting Limited (MB) No. 1789 Date: MAR. 4, 2016

| B.M.<br>ELEV. |                   |  |          |     |          |  |
|---------------|-------------------|--|----------|-----|----------|--|
|               |                   |  |          |     | DRAWN    |  |
|               |                   |  |          |     | BY       |  |
|               |                   |  |          |     | CHECKE   |  |
|               |                   |  |          |     | BY       |  |
|               |                   |  |          |     | APPROVE  |  |
|               |                   |  |          |     | BY       |  |
|               |                   |  |          |     | HOR. SC  |  |
|               |                   |  |          |     |          |  |
| 1             | ISSUED FOR TENDER |  | 16/03/04 | ARR | VERTICAL |  |
| NO.           | REVISIONS         |  | DATE     | BY  | DATE     |  |