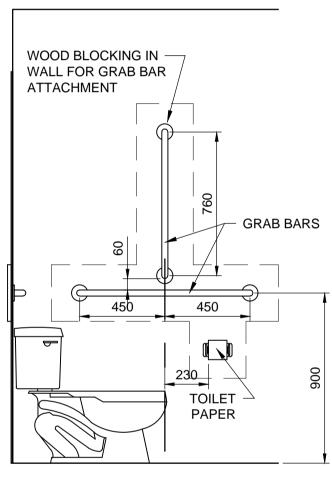

E4 ELEVATION
A2 1:20

**METRIC** 

WHOLE NUMBERS INDICATE MILLIMETRES DECIMALIZED NUMBERS INDICATE METRES

**APEGM** Certificate of Authorization Dillon Consulting Limited (MB) No. 1789 Date: MAR. 4, 2016

| B.M.<br>ELEV. |                   |  |          |     |          |  |
|---------------|-------------------|--|----------|-----|----------|--|
|               |                   |  |          |     | DRAWN    |  |
|               |                   |  |          |     | BY       |  |
|               |                   |  |          |     | CHECKE   |  |
|               |                   |  |          |     | BY       |  |
|               |                   |  |          |     | APPROVE  |  |
|               |                   |  |          |     | BY       |  |
|