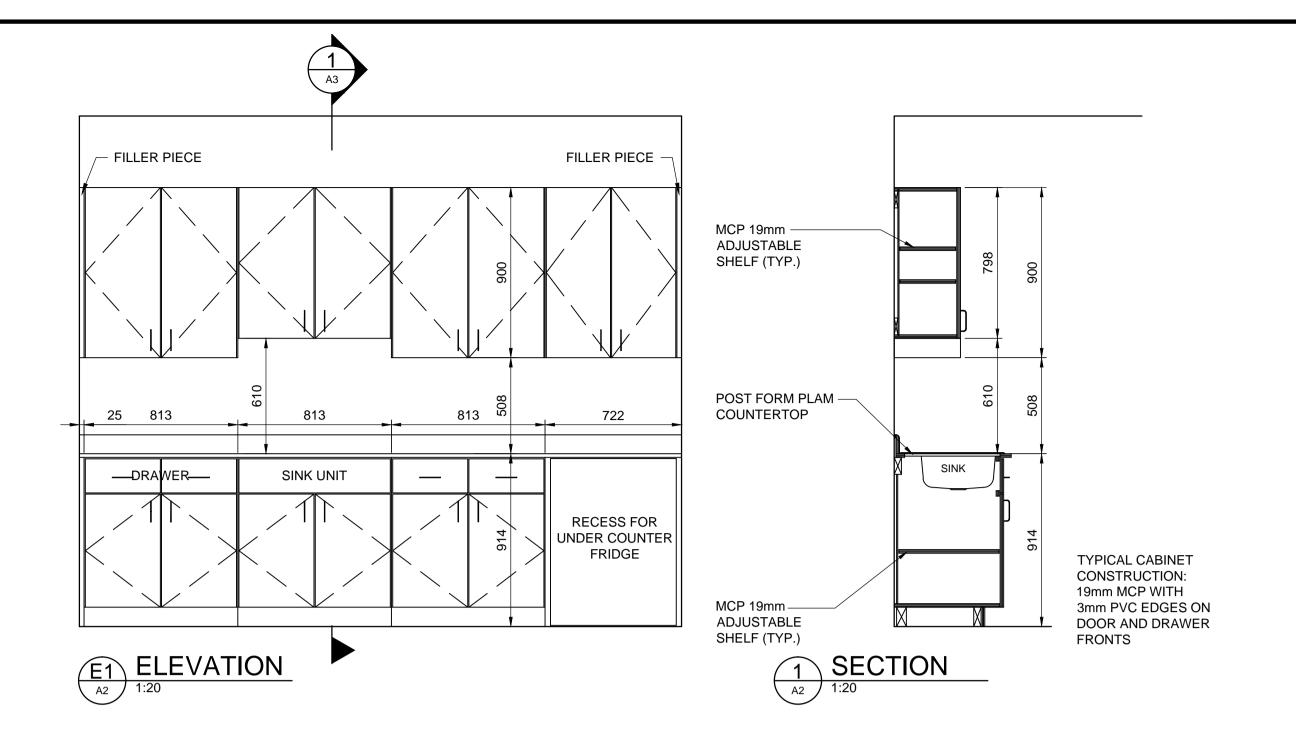

E4 ELEVATION
A2 1:20

**METRIC** 

WHOLE NUMBERS INDICATE MILLIMETRES DECIMALIZED NUMBERS INDICATE METRES

**APEGM** Certificate of Authorization Dillon Consulting Limited (MB) No. 1789 Date: MAR. 4, 2016

| B.M.<br>ELEV. |                   |  |          |     |          |  |
|---------------|-------------------|--|----------|-----|----------|--|
|               |                   |  |          |     | DRAWN    |  |
|               |                   |  |          |     | BY       |  |
|               |                   |  |          |     | CHECKE   |  |
|               |                   |  |          |     | BY       |  |
|               |                   |  |          |     | APPROVE  |  |
|               |                   |  |          |     | BY       |  |
|