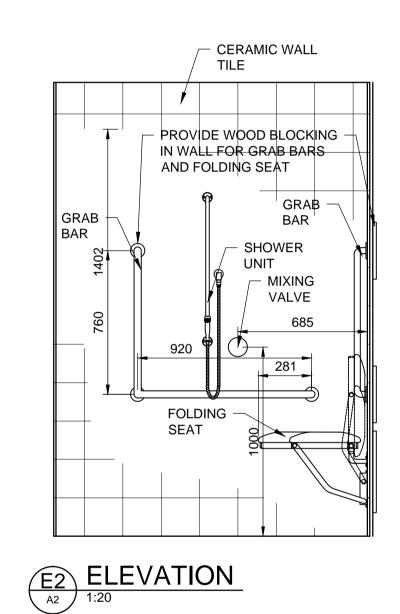

E4 ELEVATION
A2 1:20

**METRIC** 

WHOLE NUMBERS INDICATE MILLIMETRES DECIMALIZED NUMBERS INDICATE METRES

**APEGM** Certificate of Authorization Dillon Consulting Limited (MB) No. 1789 Date: MAR. 4, 2016

| B.M.<br>ELEV. |                   |  |          |     |          |  |
|---------------|-------------------|--|----------|-----|----------|--|
|               |                   |  |          |     | DRAWN    |  |
|               |                   |  |          |     | BY       |  |
|               |                   |  |          |     | CHECKE   |  |
|               |                   |  |          |     | BY       |  |
|               |                   |  |          |     | APPROVE  |  |
|               |                   |  |          |     | BY       |  |
|