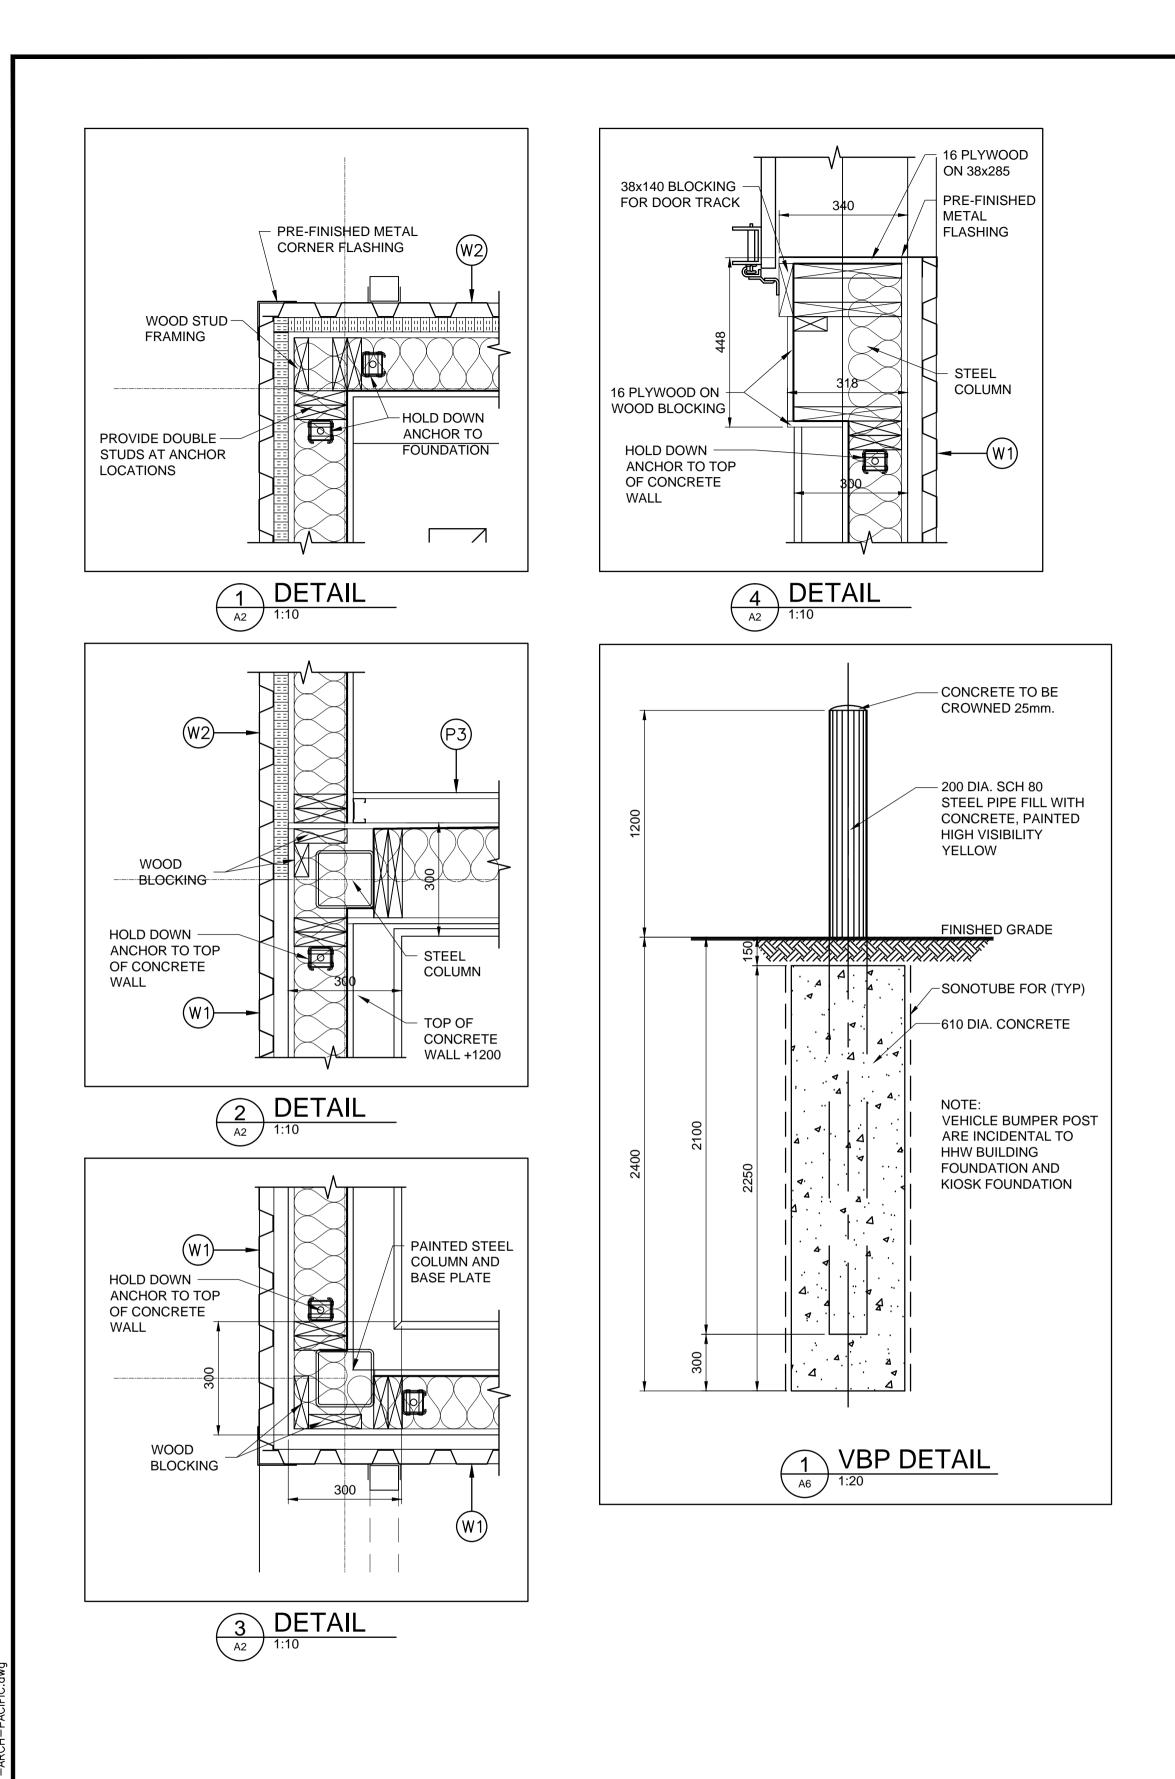

E4 ELEVATION
A2 1:20

**METRIC** 

WHOLE NUMBERS INDICATE MILLIMETRES DECIMALIZED NUMBERS INDICATE METRES

**APEGM** Certificate of Authorization Dillon Consulting Limited (MB) No. 1789 Date: MAR. 4, 2016

| B.M.<br>ELEV. |                   |  |          |     |          |  |
|---------------|-------------------|--|----------|-----|----------|--|
|               |                   |  |          |     | DRAWN    |  |
|               |                   |  |          |     | BY       |  |
|               |                   |  |          |     | CHECKE   |  |
|               |                   |  |          |     | BY       |  |
|               |                   |  |          |     | APPROVE  |  |
|               |                   |  |          |     | BY       |  |
|