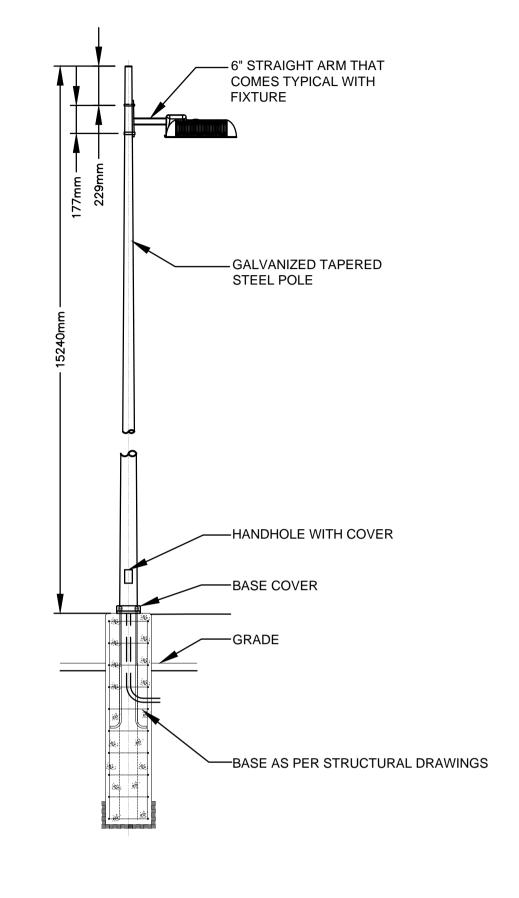

LIGHTING DISTRIBUTION SCHEMATIC
SCALE: N.T.S.

TYPICAL SITE LIGHTING POLE MOUNTING DETAIL
SCALE: N.T.S.

TYPICAL SECURITY CAMERA POLE MOUNTING DETAIL SCALE: N.T.S.

**METRIC** 

WHOLE NUMBERS INDICATE MILLIMETRES DECIMALIZED NUMBERS INDICATE METRES