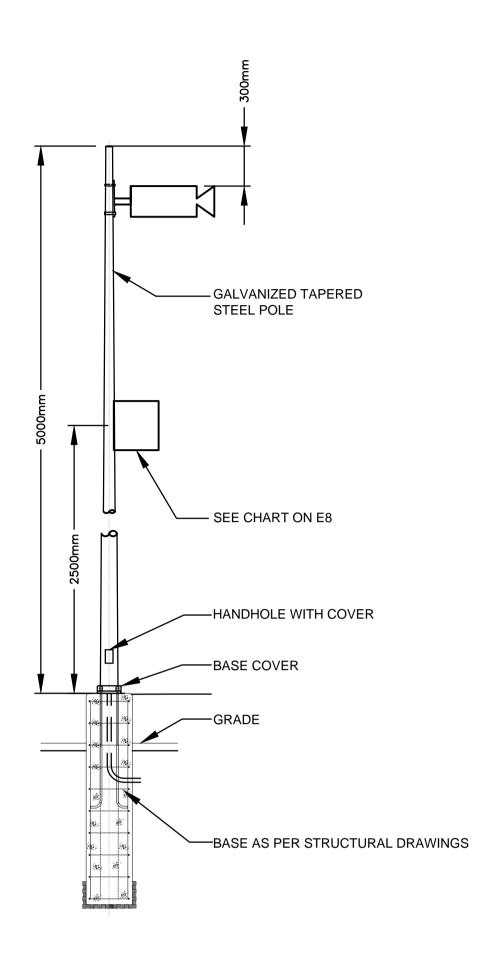

LIGHTING DISTRIBUTION SCHEMATIC
SCALE: N.T.S.

TYPICAL SITE LIGHTING POLE MOUNTING DETAIL
SCALE: N.T.S.

TYPICAL SECURITY CAMERA POLE MOUNTING DETAIL SCALE: N.T.S.

**METRIC** 

WHOLE NUMBERS INDICATE MILLIMETRES DECIMALIZED NUMBERS INDICATE METRES