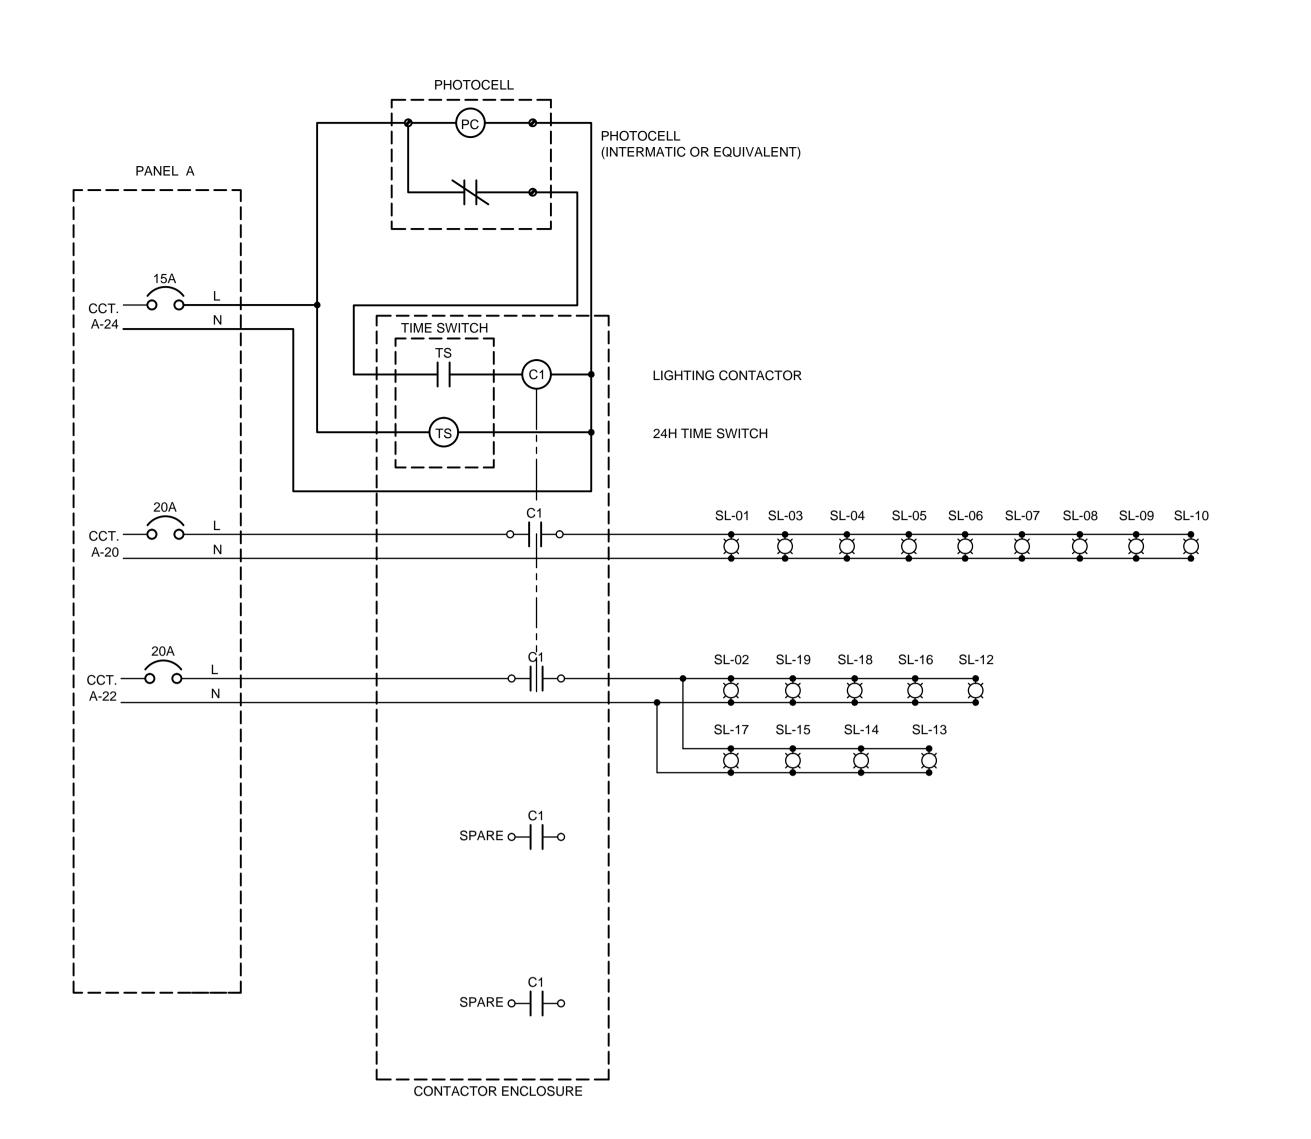

LIGHTING DISTRIBUTION SCHEMATIC
SCALE: N.T.S.

TYPICAL SITE LIGHTING POLE MOUNTING DETAIL
SCALE: N.T.S.

TYPICAL SECURITY CAMERA POLE MOUNTING DETAIL SCALE: N.T.S.

**METRIC** 

WHOLE NUMBERS INDICATE MILLIMETRES DECIMALIZED NUMBERS INDICATE METRES